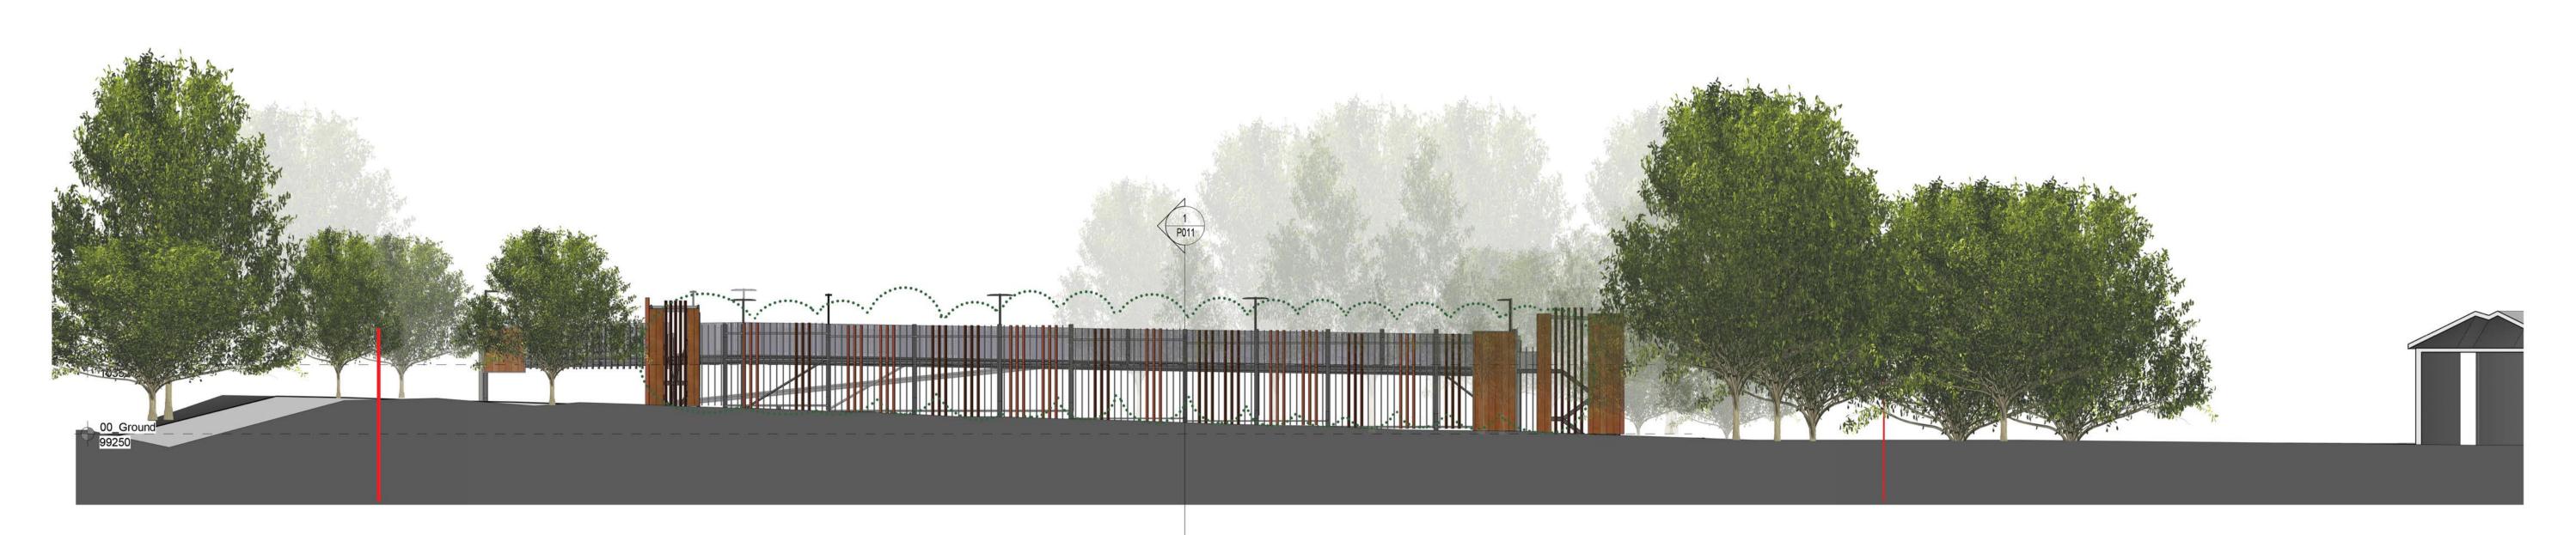

Proposed West Elevation with Context
Scale - 1: 200

...... Trees behind cut of elevation

All drawings are subject to Planning and Building Control consent.
 The details shown are for design intent purposes only and are subject to further design development with suppliers and sub-contracters
 Proposals subject to consultation and approval from Local Authority Building Control or an Approved Inspector
 All setting out dimensions should be checked on-site prior to construction and any discrepancies and/or omissions should be reported to the Architect immediately

Scale 1:200

Date: 06/18/21 Checked By: DH

Date: 06/18/21 A 13.07.21 Lighting positions updated Rev. Date Details

Project/Client: Proposed West Elevation with Context

**PLANNING** Project No: 20025 Campus West Car Park Welwyn Garden City Scale: As indicated @ A1 Dwg No: P022