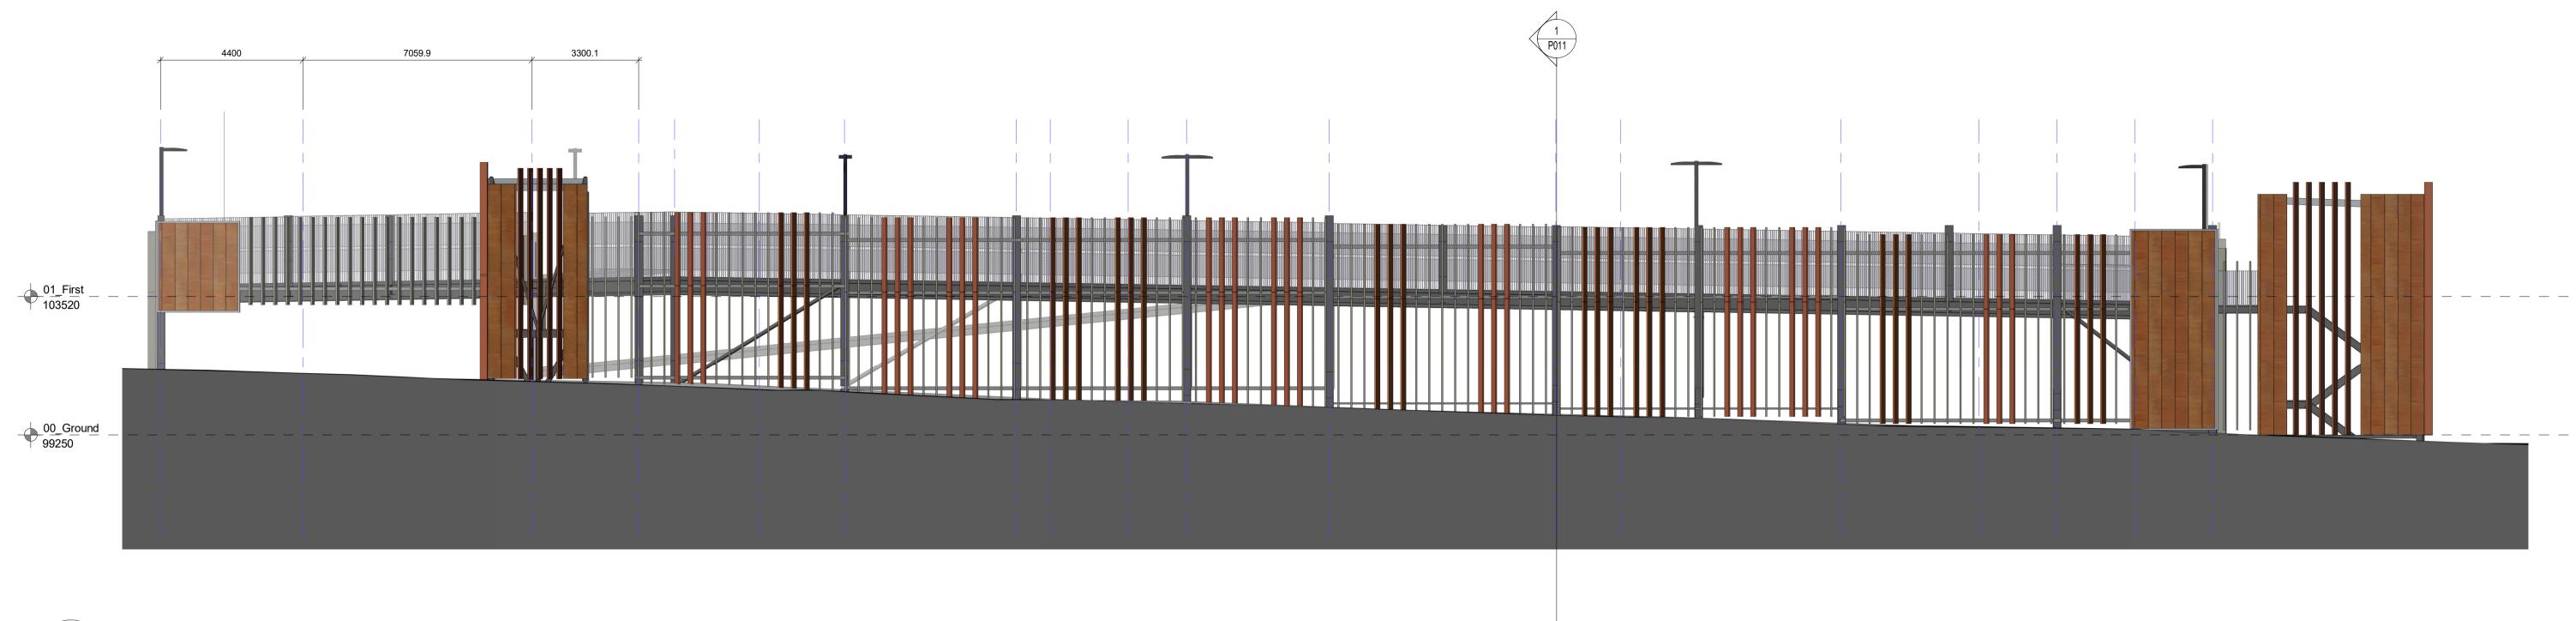

P017 Proposed West Elevation
Scale - 1 : 100

AH DH Proposed West Elevation

Issued for: **PLANNING**  All drawings are subject to Planning and Building Control consent.
 The details shown are for design intent purposes only and are subject to further design development with suppliers and sub-contracters
 Proposals subject to consultation and approval from Local Authority Building Control or an Approved Inspector
 All setting out dimensions should be checked on-site prior to construction and any discrepancies and/or omissions should be reported to the Architect immediately Project No: 20025 Project/Client: Date: 24.03.21 Campus West Car Park Welwyn Garden City Scale: As indicated @ A1 Checked By: DH

C 13.07.21 Lighting positions updated
B 04.05.21 Headlight screening increased to provide privacy to Woodside House
A 25.03.21 Elevations with Context Addedd

Rev. Date Details

Scale 1:100

Dwg No: P017 27 Glasshouse Studios, Fryern Court Road, Fordingbridge, Hampshire, SP6 1QX T: (01425) 655806/653639 www.brightspacearchitects.com © BrightSpace Architects Ltd. Contractors must work only to figured dimensions which are to be checked on site Registered Office - 17 Northover Rd, Pennington, Lymington, Hampshire, SO41 8GU. Registered Number - 07399008