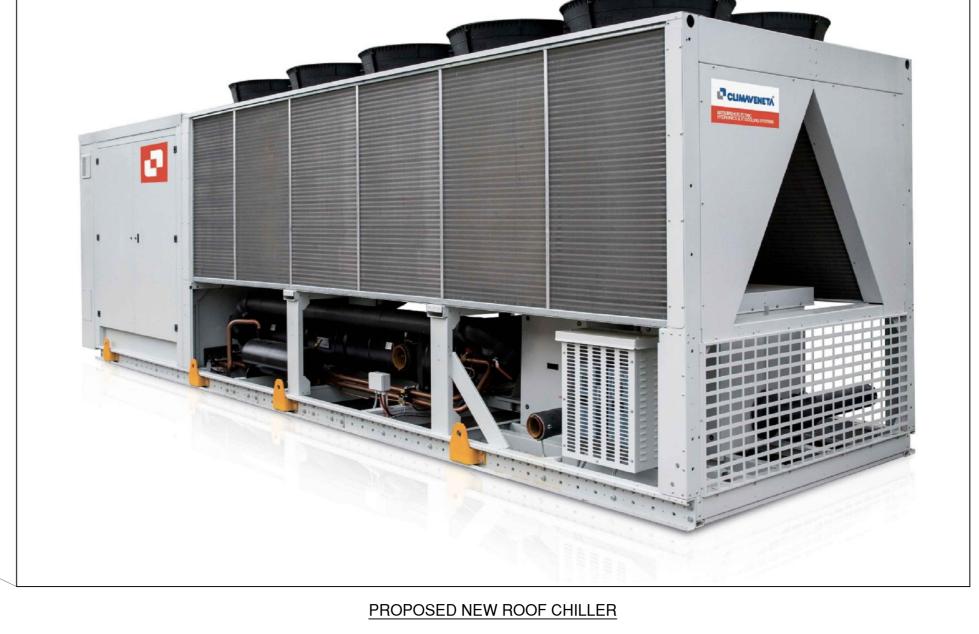

| | 110.66 | | |

109.06

104.04

SECTION B

SIGN

EXISTING MECHANICAL .
EQUIPMENT & PLANT ON ROOF .

**ELEVATION A** 

3000 HIGH ACOUSTIC —— BARRIER/SCREEN