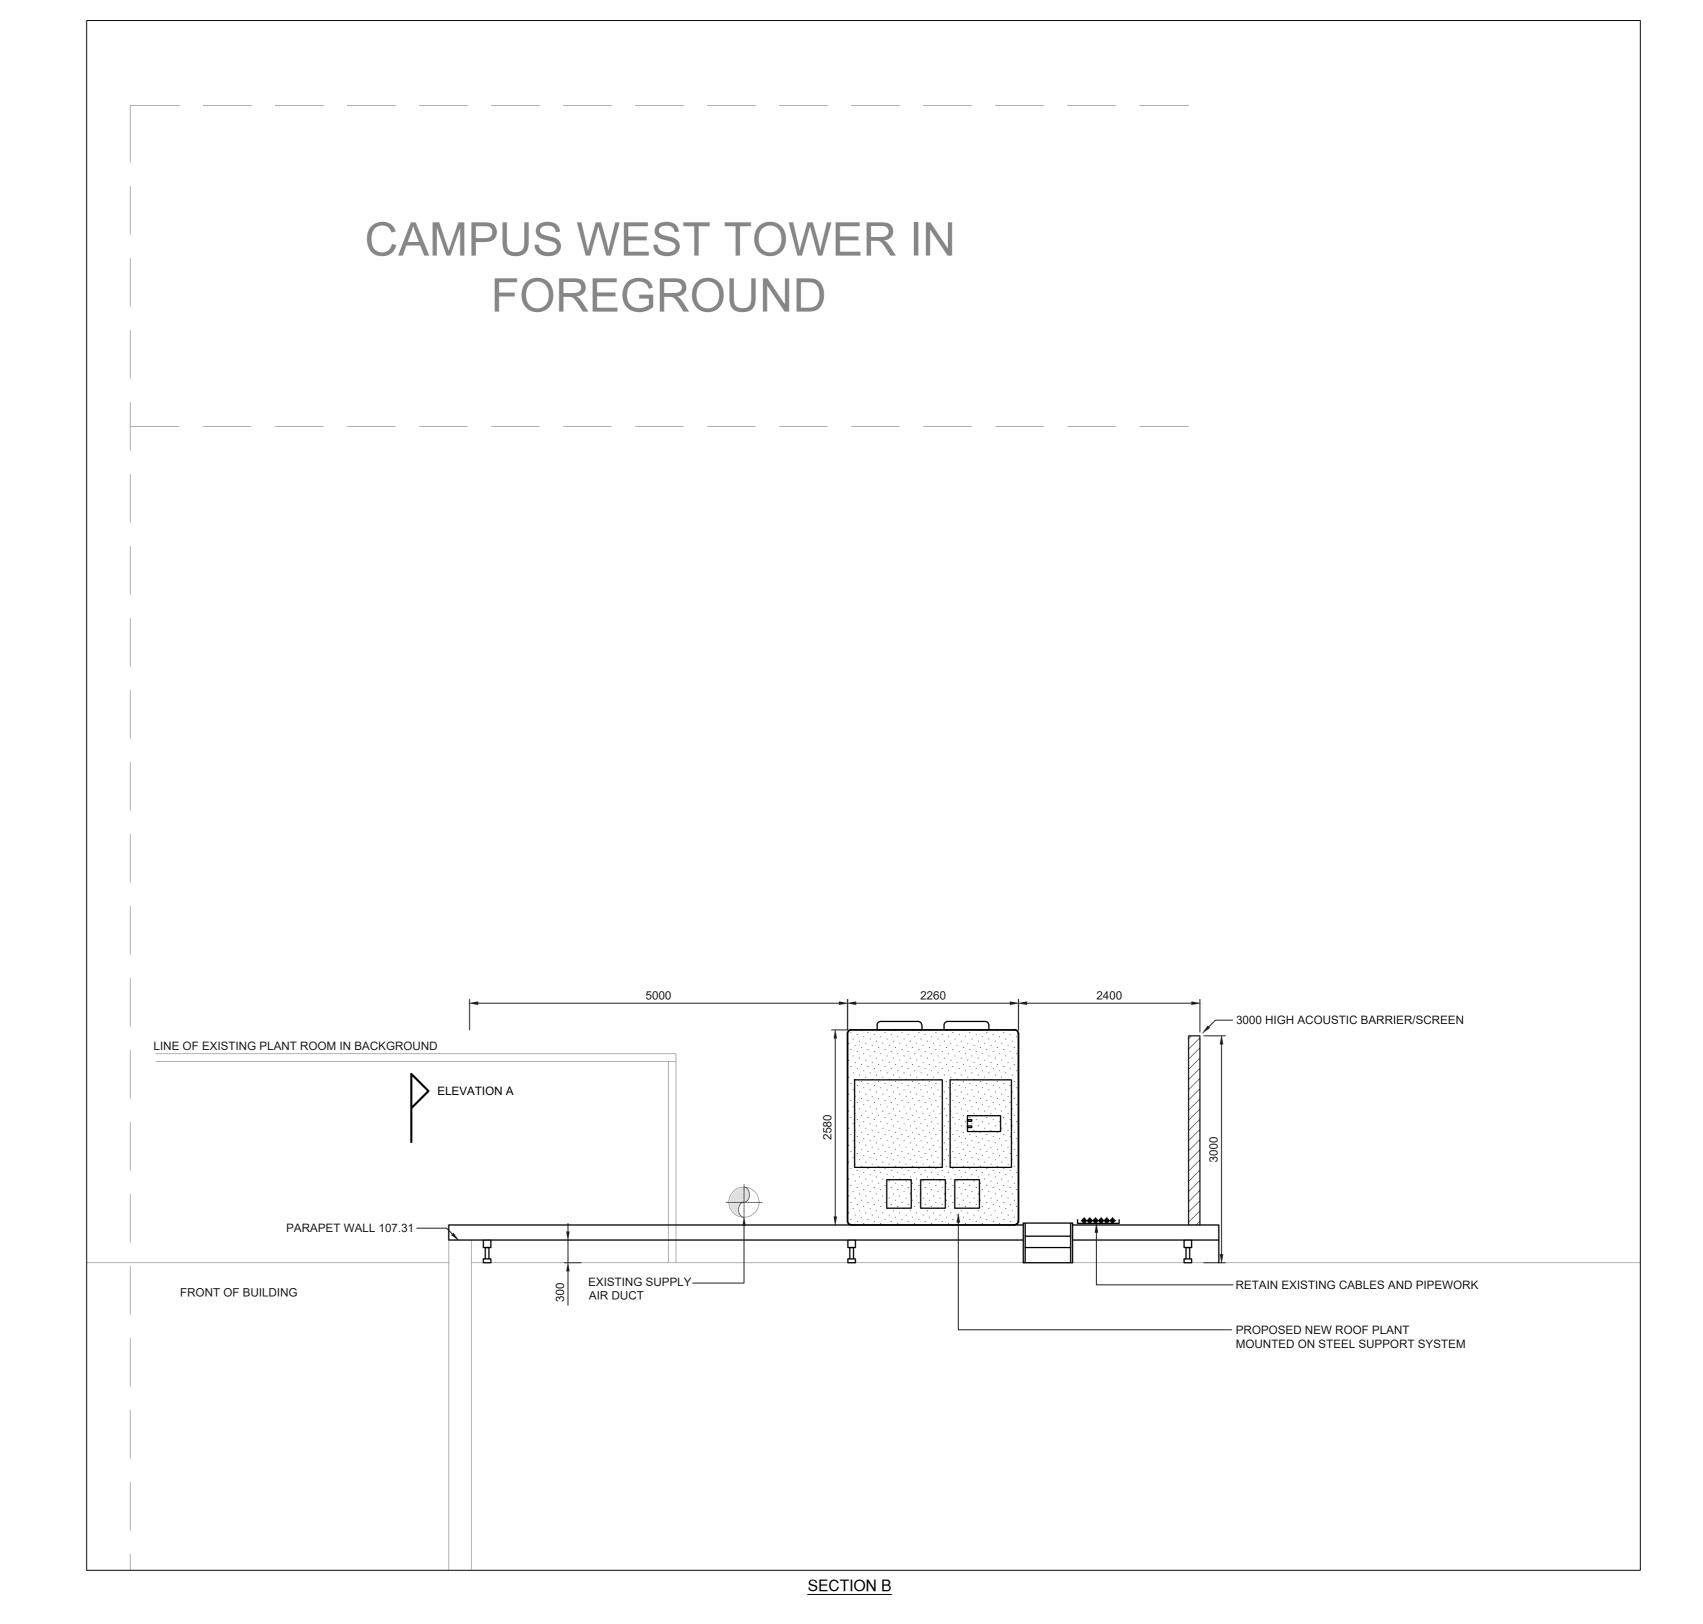

| | 110.66 | | |

109.06

104.04

SECTION B

SIGN

EXISTING MECHANICAL .
EQUIPMENT & PLANT ON ROOF .

**ELEVATION A** 

3000 HIGH ACOUSTIC —— BARRIER/SCREEN