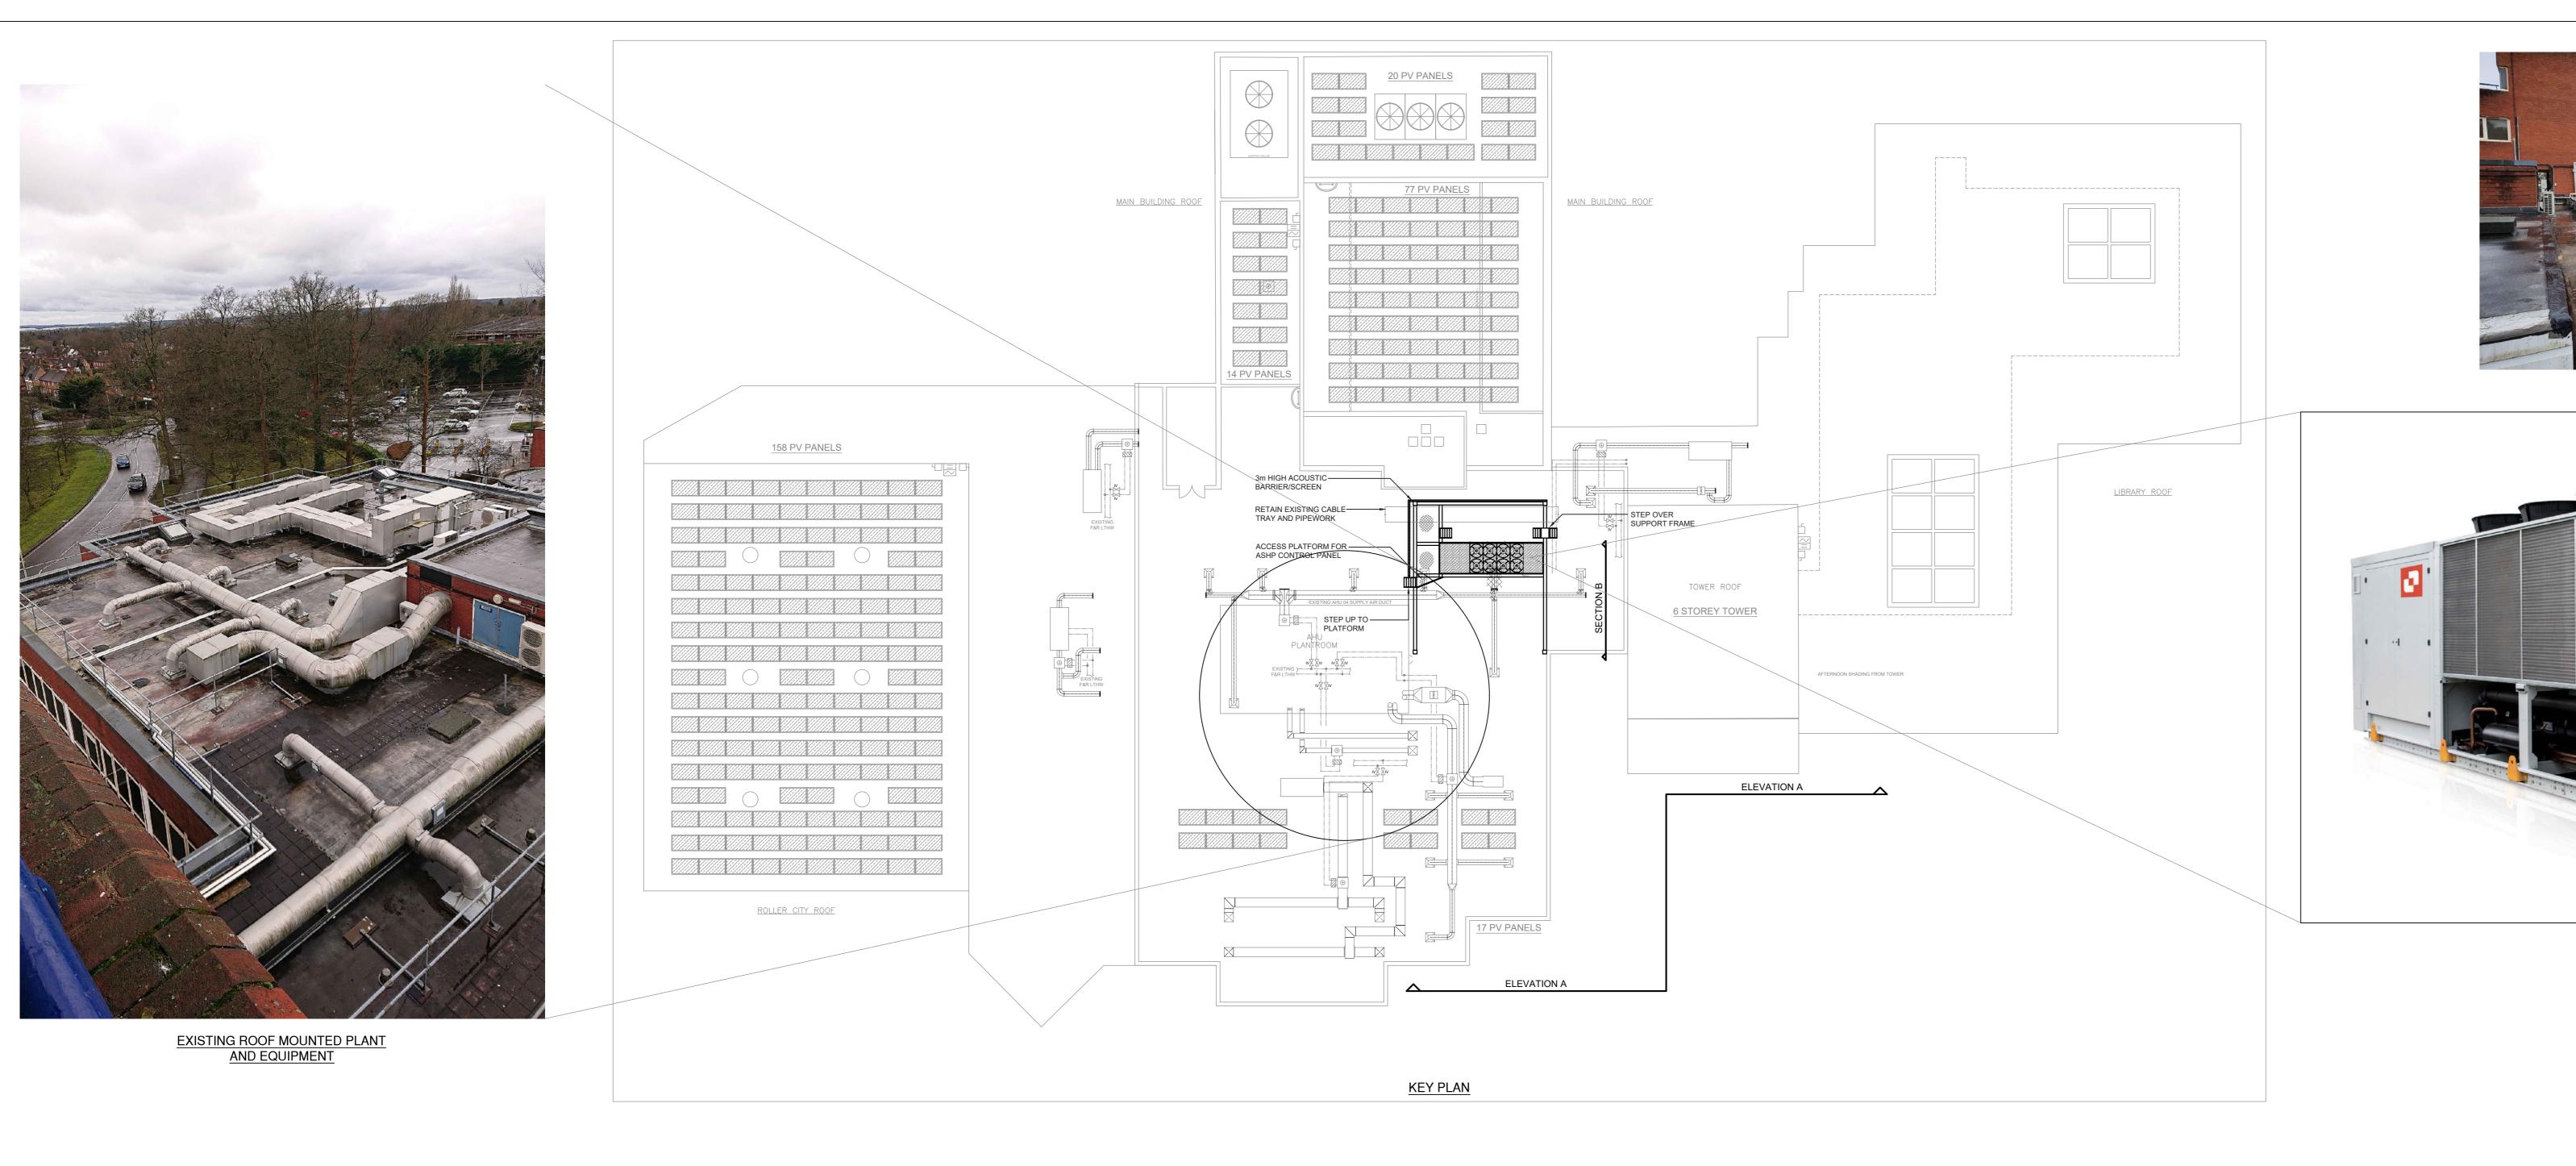

| | 110.66 | | |

109.06

104.04

SECTION B

SIGN

EXISTING MECHANICAL .
EQUIPMENT & PLANT ON ROOF .

**ELEVATION A** 

3000 HIGH ACOUSTIC —— BARRIER/SCREEN

ROOF LINE OF EXISTING PLANT ROOM

EXISTING MECHANICAL EQUIPMENT & PLANT ON ROOF

EXISTING ROOF MOUNTED SERVICES FIGURED DIMENSIONS ONLY ARE TO BE USED. FOR OTHER DIMENSIONS REFER TO CA. ALL DIMENSIONS TO BE CHECKED ON SITE PRIOR TO THE COMMENCEMENT OF WORK. DISCREPANCIES, AMBIGUITIES OR DIFFERENCES BETWEEN DRAWINGS, AND BETWEEN DRAWINGS AND SPECIFICATION OR BILLS OF QUANTITIES TO BE REFERRED TO CA WITHOUT DELAY.