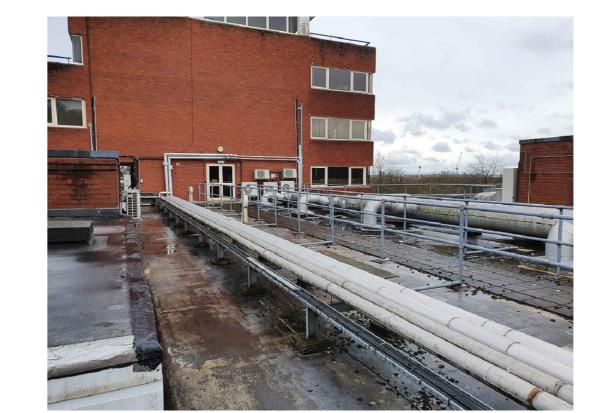

ROOF LINE OF EXISTING PLANT ROOM

EXISTING MECHANICAL EQUIPMENT & PLANT ON ROOF

EXISTING ROOF MOUNTED SERVICES FIGURED DIMENSIONS ONLY ARE TO BE USED. FOR OTHER DIMENSIONS REFER TO CA. ALL DIMENSIONS TO BE CHECKED ON SITE PRIOR TO THE COMMENCEMENT OF WORK. DISCREPANCIES, AMBIGUITIES OR DIFFERENCES BETWEEN DRAWINGS, AND BETWEEN DRAWINGS AND SPECIFICATION OR BILLS OF QUANTITIES TO BE REFERRED TO CA WITHOUT DELAY.