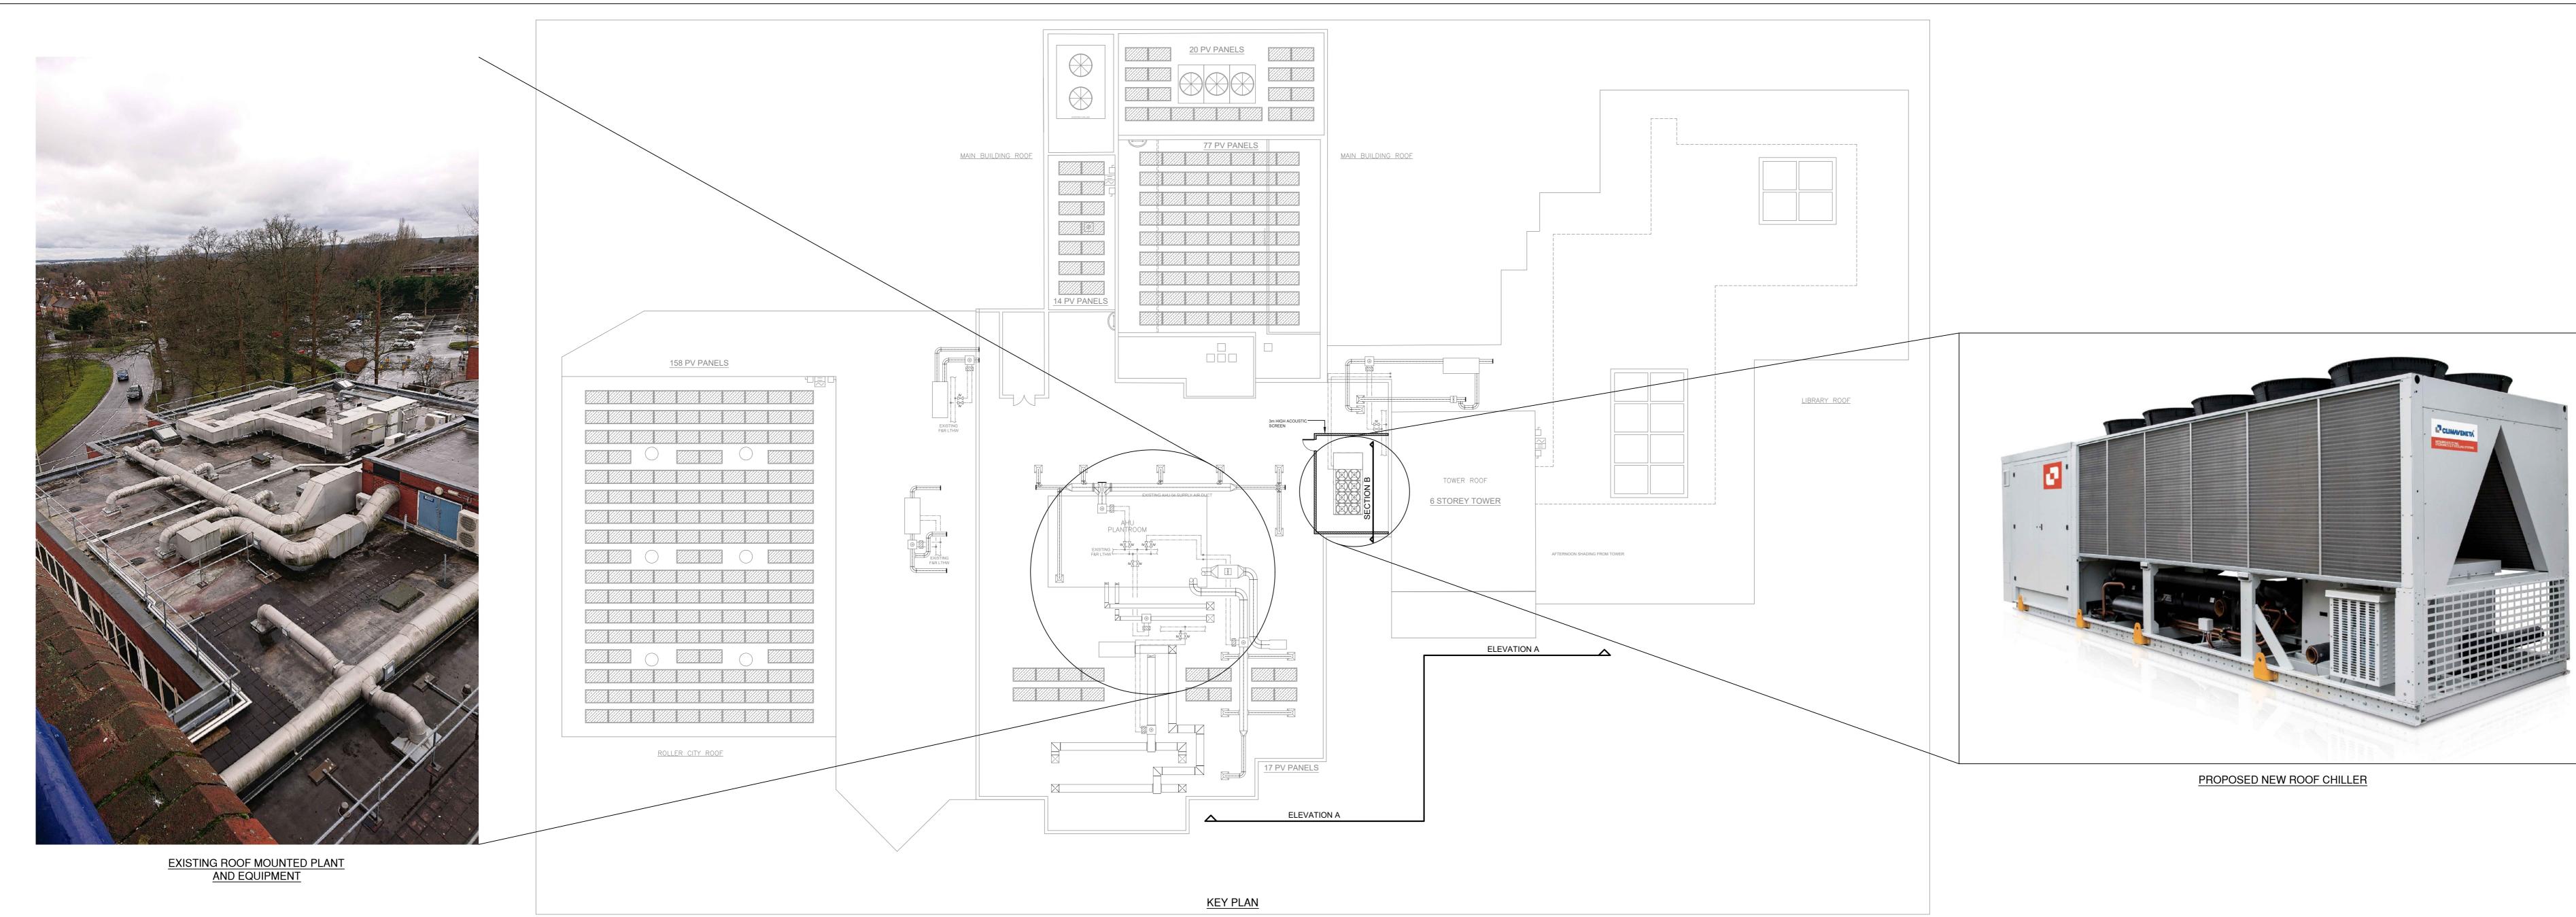

|             | ROOF LINE OF EXISTING PLANT ROOM                 |        | EXISTING MECH<br>EQUIPMENT & PLAN |
|-------------|--------------------------------------------------|--------|-----------------------------------|
| 107.22<br>▽ | EXISTING MECHANICAL<br>EQUIPMENT & PLANT ON ROOF | 107.24 |                                   |
|             |                                                  |        |                                   |
|             |                                                  | SIGN   |                                   |

Drawn: AD

Date: MAY '21

Scale: 1:50 @ A0

CAMPUS WEST

WELWYN HATFIELD

PLANNING ISSUE

PLANNING ISSUE

Description ARCHITECTS LAYOUTS

N/A

consulting engineers

innacleESP

Email: info@pinnacle-esp.co.uk | Web: www.pinnacle-esp.co.uk

PROPOSED MECHANICAL & ELECTRICAL

Drw No. P4252-PESP-AZ-RF-DR-ME-58-9150

SERVICES LAYOUT - FOR PLANNING

No.1 Croydon, 1st Floor, 12-16 Addiscombe, Croydon, CR0 0XT