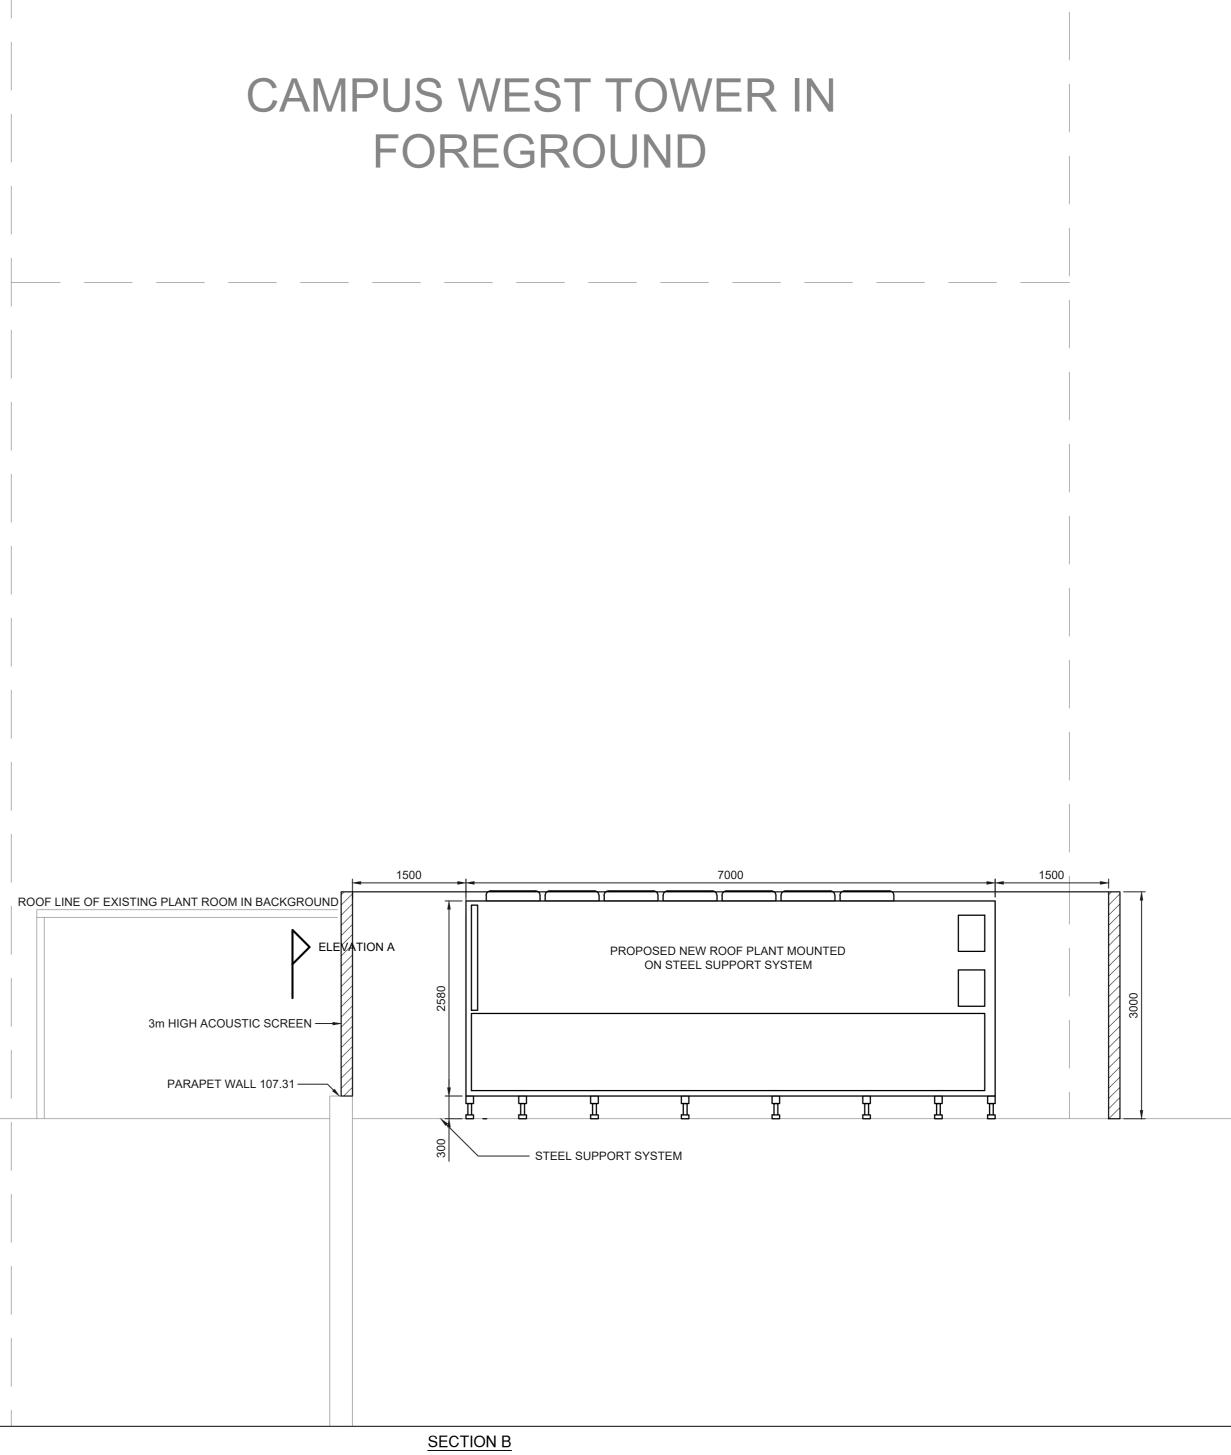

|             | ROOF LINE OF EXISTING PLANT ROOM                 |        | EXISTING MECH<br>EQUIPMENT & PLAN |
|-------------|--------------------------------------------------|--------|-----------------------------------|
| 107.22<br>▽ | EXISTING MECHANICAL<br>EQUIPMENT & PLANT ON ROOF | 107.24 |                                   |
|             |                                                  |        |                                   |
|             |                                                  | SIGN   |                                   |