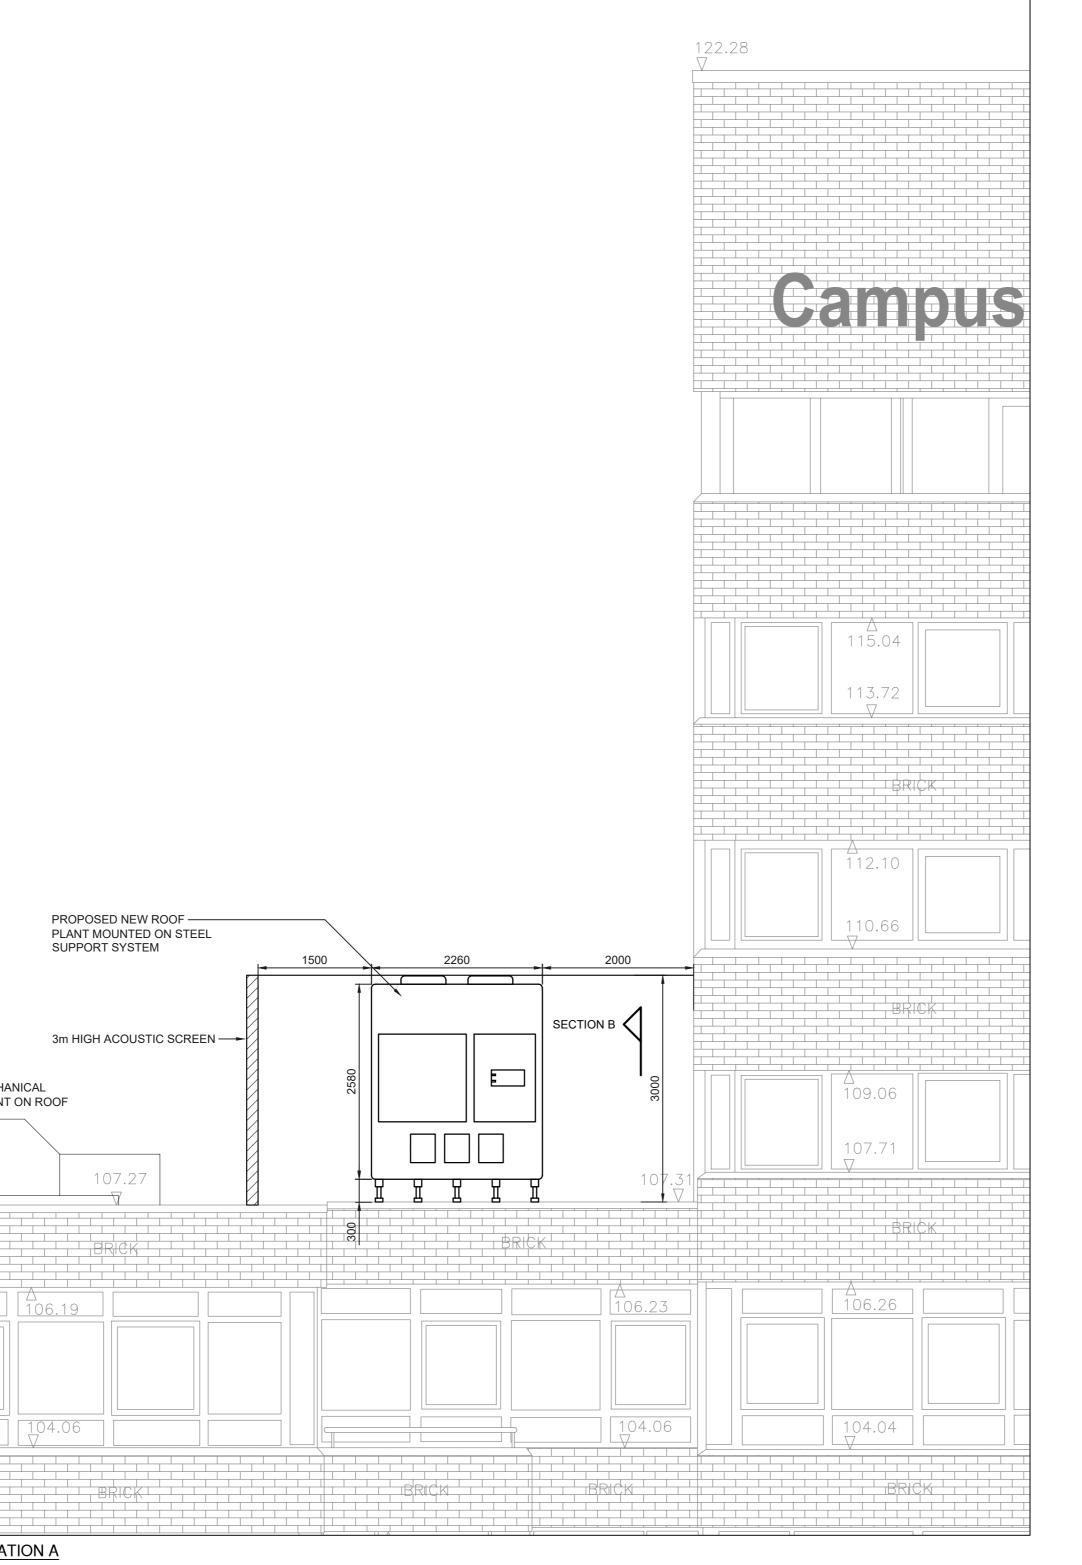

|             | ROOF LINE OF EXISTING PLANT ROOM                 |        | EXISTING MECH<br>EQUIPMENT & PLAN |
|-------------|--------------------------------------------------|--------|-----------------------------------|
| 107.22<br>▽ | EXISTING MECHANICAL<br>EQUIPMENT & PLANT ON ROOF | 107.24 |                                   |
|             |                                                  |        |                                   |
|             |                                                  | SIGN   |                                   |