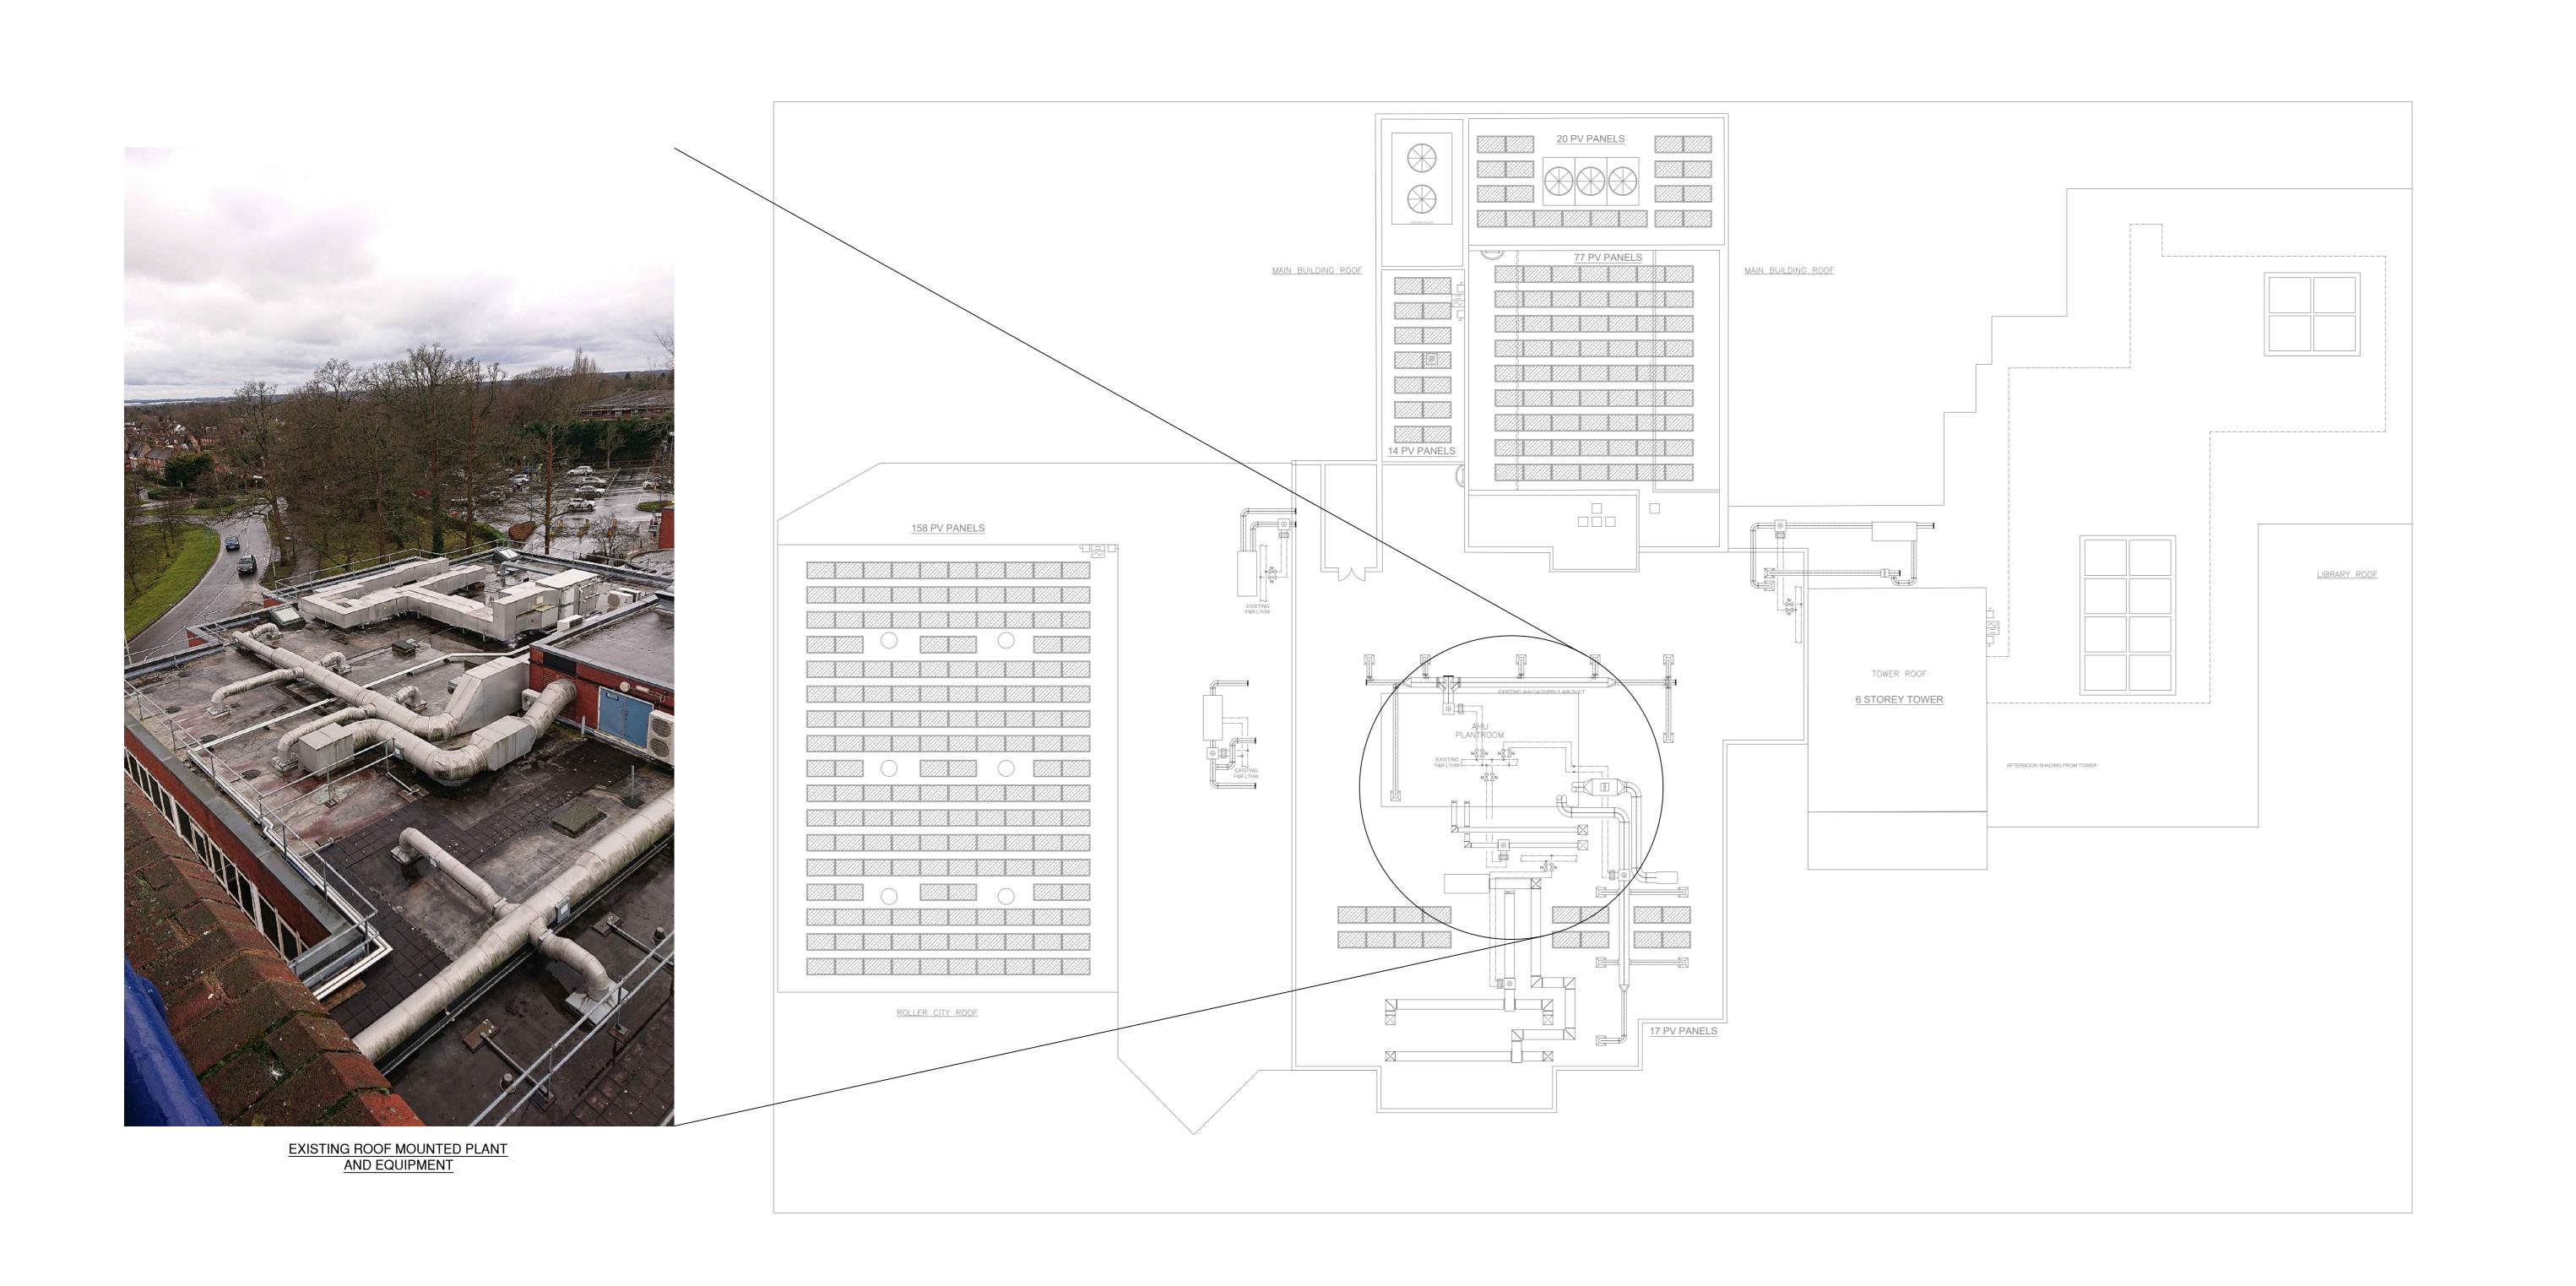

ROOF LEVEL LAYOUT

EXISTING - FOR PLANNING

Drawn: AD
Date: JUL '21
Scale: 1:50 @ A0

Drw No. P4252-PESP-AZ-RF-DR-ME-58-9151