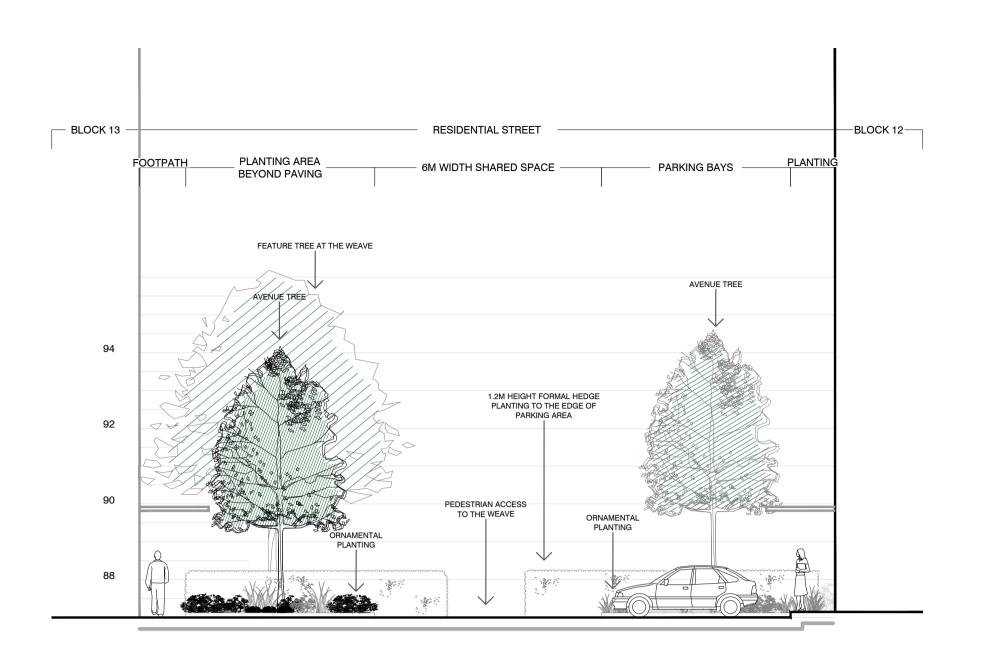

-PODIUM BLOCK 9--RESIDENTIAL STREET-—BLOCK 8— —COMMUNAL SEATING AREA— -PARKING BAYS--6M WIDTH SHARED SPACE--PARKING BAYS-FOOTPATH FEATURE TREE AT THE WEAVE 450MM HIGH REINFORCED CONCRETE RETAINING WALL CLAD WITH FACING BRICK ACCESS TO BLOCK 9 1.2M HEIGHT FORMAL HEDGE PLANTING TO THE EDGE OF

RESIDENTIAL STREET BETWEEN BLOCKS 12 AND 13

SCALE - 1:100

RESIDENTIAL STREET BEWTEEN BLOCK 8 AND 9

SCALE - 1:100

BLOCK 9 THE WEAVE--BLOCK 13-2M WIDTH
\_\_\_FOOTPATH & \_\_\_\_ PLANTING AREA \_\_\_\_ 3M WIDTH ---FOOTPATH &--CYCLEWAY INFORMAL PLAY MOUNDS — CENTRAL AMENITY — **OPEN SPACE** CYCLEWAY LARGE FEATURE TREE 1.2M FORMAL HEDGE PLANTING TO PRIVATE TERRACE