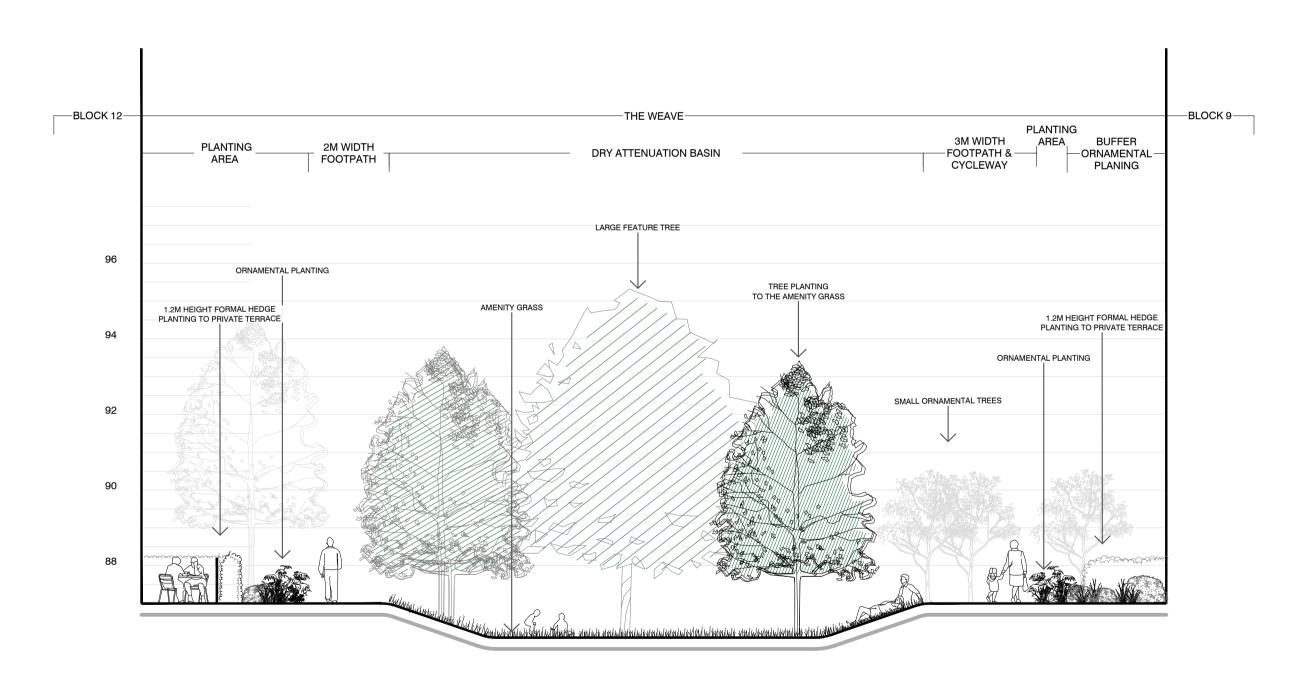

RESIDENTIAL STREET BETWEEN BLOCKS 12 AND 13

SCALE - 1:100

RESIDENTIAL STREET BEWTEEN BLOCK 8 AND 9

SCALE - 1:100

BLOCK 9 THE WEAVE--BLOCK 13-2M WIDTH
\_\_\_FOOTPATH & \_\_\_\_ PLANTING AREA \_\_\_\_ 3M WIDTH ---FOOTPATH &--CYCLEWAY INFORMAL PLAY MOUNDS — CENTRAL AMENITY — **OPEN SPACE** CYCLEWAY LARGE FEATURE TREE 1.2M FORMAL HEDGE PLANTING TO PRIVATE TERRACE

1003 THE WEAVE - CENTRAL OPEN SPACE SECTION

SCALE - 1:100

SCALE - 1:100

This drawing is the property of Bradley Murphy Design Ltd. Copyright is reserved by them and the drawing is issued on the condition that it is not copied, reproduced, retained nor disclosed to any unauthorized person either wholly or in part without the consent of Bradley Murphy Design Ltd.