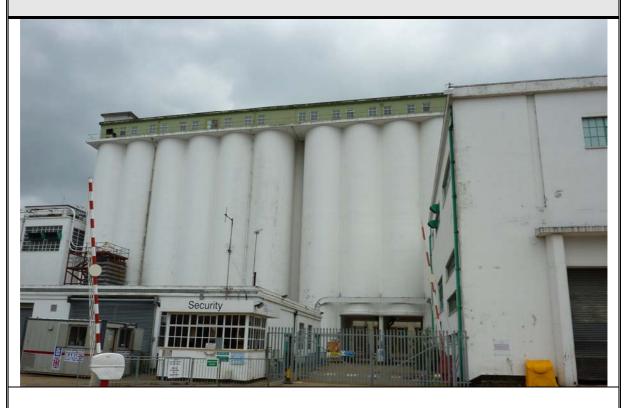

Grain silos within the former cereal factory.

Former cereal factory buildings to the south of Hydeway.

Former cereal factory buildings to the south of Hydeway.

Former Polycell factory (previously a film studio) in the south of the Site prior to demolition.