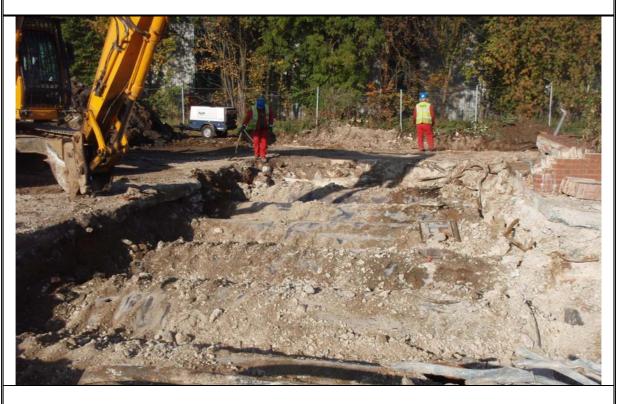

Polycell factory tank farm area during remediation works.

Polycell factory tank farm area during remediation works.

Polycell factory tank farm area during remediation works.

Polycell factory tank farm area – groundwater treatment system in operation following removal of tanks and impacted soils.

Excavated soils from the tank farm excavation on biopiles for treatment.

Former Polycell factory area following removal of groundwater treatment system and backfilling of the tank farm excavation.

Treated Japanese knotweed stand in the north-west of the Site.