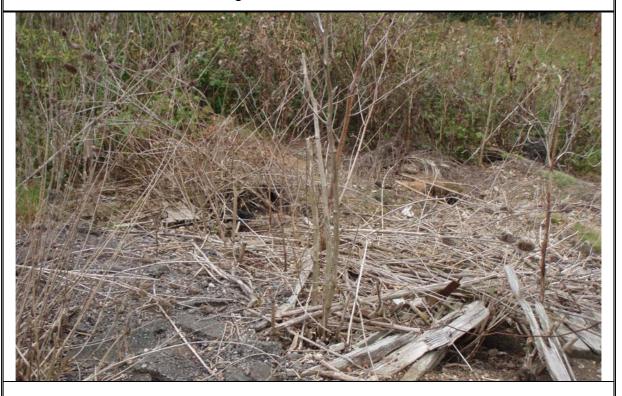

Excavated soils from the tank farm excavation on biopiles for treatment.

Former Polycell factory area following removal of groundwater treatment system and backfilling of the tank farm excavation.

Treated Japanese knotweed stand in the north-west of the Site.