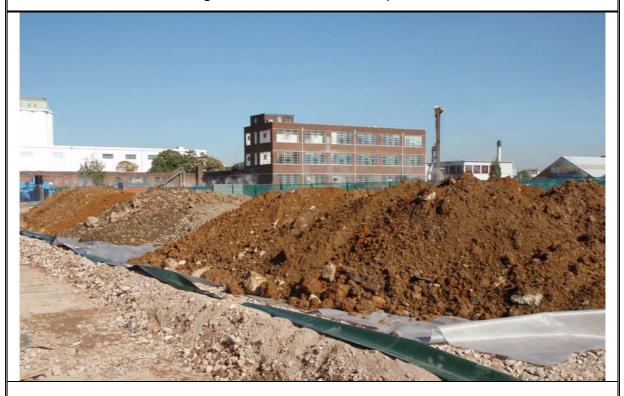

Excavated soils from the tank farm excavation on biopiles for treatment.

Former Polycell factory area following removal of groundwater treatment system and backfilling of the tank farm excavation.

Treated Japanese knotweed stand in the north-west of the Site.