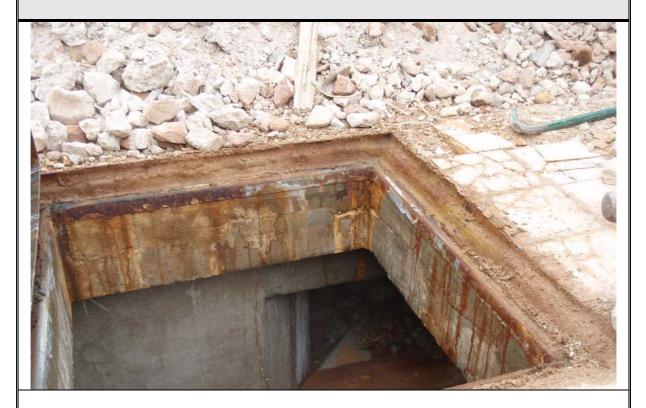

Water filled service duct in the south of the Site.

Lagged pipe and asbestos warning signage in water filled service duct in the south of the Site.

Voids/ducts in the south-west of the Site.

View towards undeveloped land in the north-west of the Site.