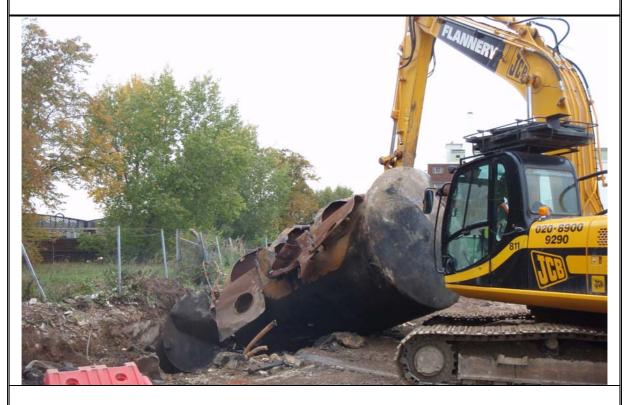

Former confectionary factory in the south of the Site prior to demolition.

Former Polycell factor (left) and confectionary factory (right) in the south of the Site prior to demolition.

Fuel oil tank associated with the Polycell factory boiler house during demolition.

Fuel oil tank fill points associated with the Polycell factory boiler house.

Polycell factory tank farm area prior to demolition.

Polycell factory tank farm area during remediation works.

Polycell factory tank farm area during remediation works.