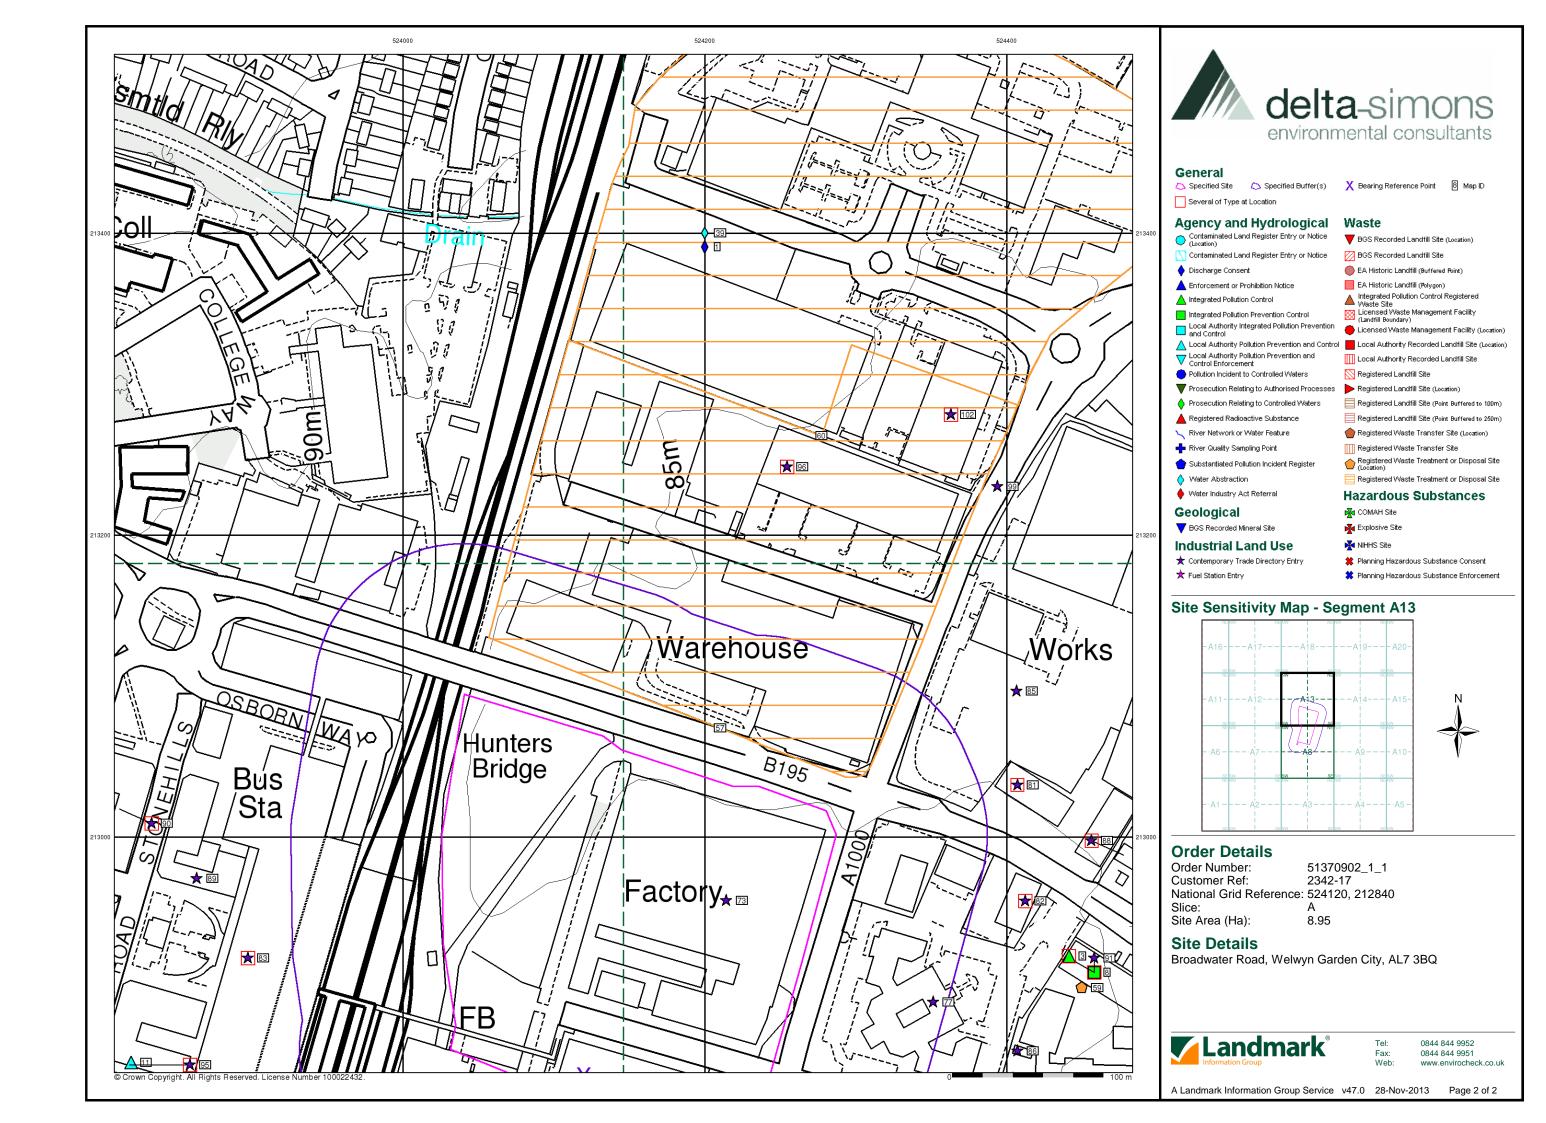

### **Order Details:**

**Order Number:** 

51370902\_1\_1

**Customer Reference:** 

2342-17

**National Grid Reference:** 

524120, 212840

Slice:

Α

Site Area (Ha):

8.95

Search Buffer (m):

1000

### **Site Details:**

Broadwater Road Welwyn Garden City AL7 3BQ