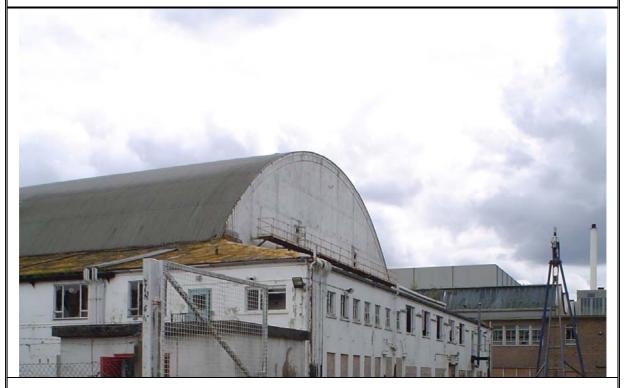

Grain silos within the former cereal factory.

Former cereal factory buildings to the south of Hydeway.

Former cereal factory buildings to the south of Hydeway.

Former Polycell factory (previously a film studio) in the south of the Site prior to demolition.