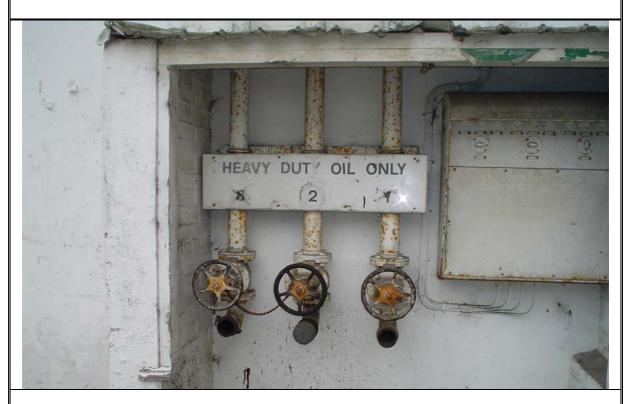

Fuel oil tank fill points associated with the Polycell factory boiler house.

Polycell factory tank farm area prior to demolition.

Polycell factory tank farm area during remediation works.

Polycell factory tank farm area during remediation works.