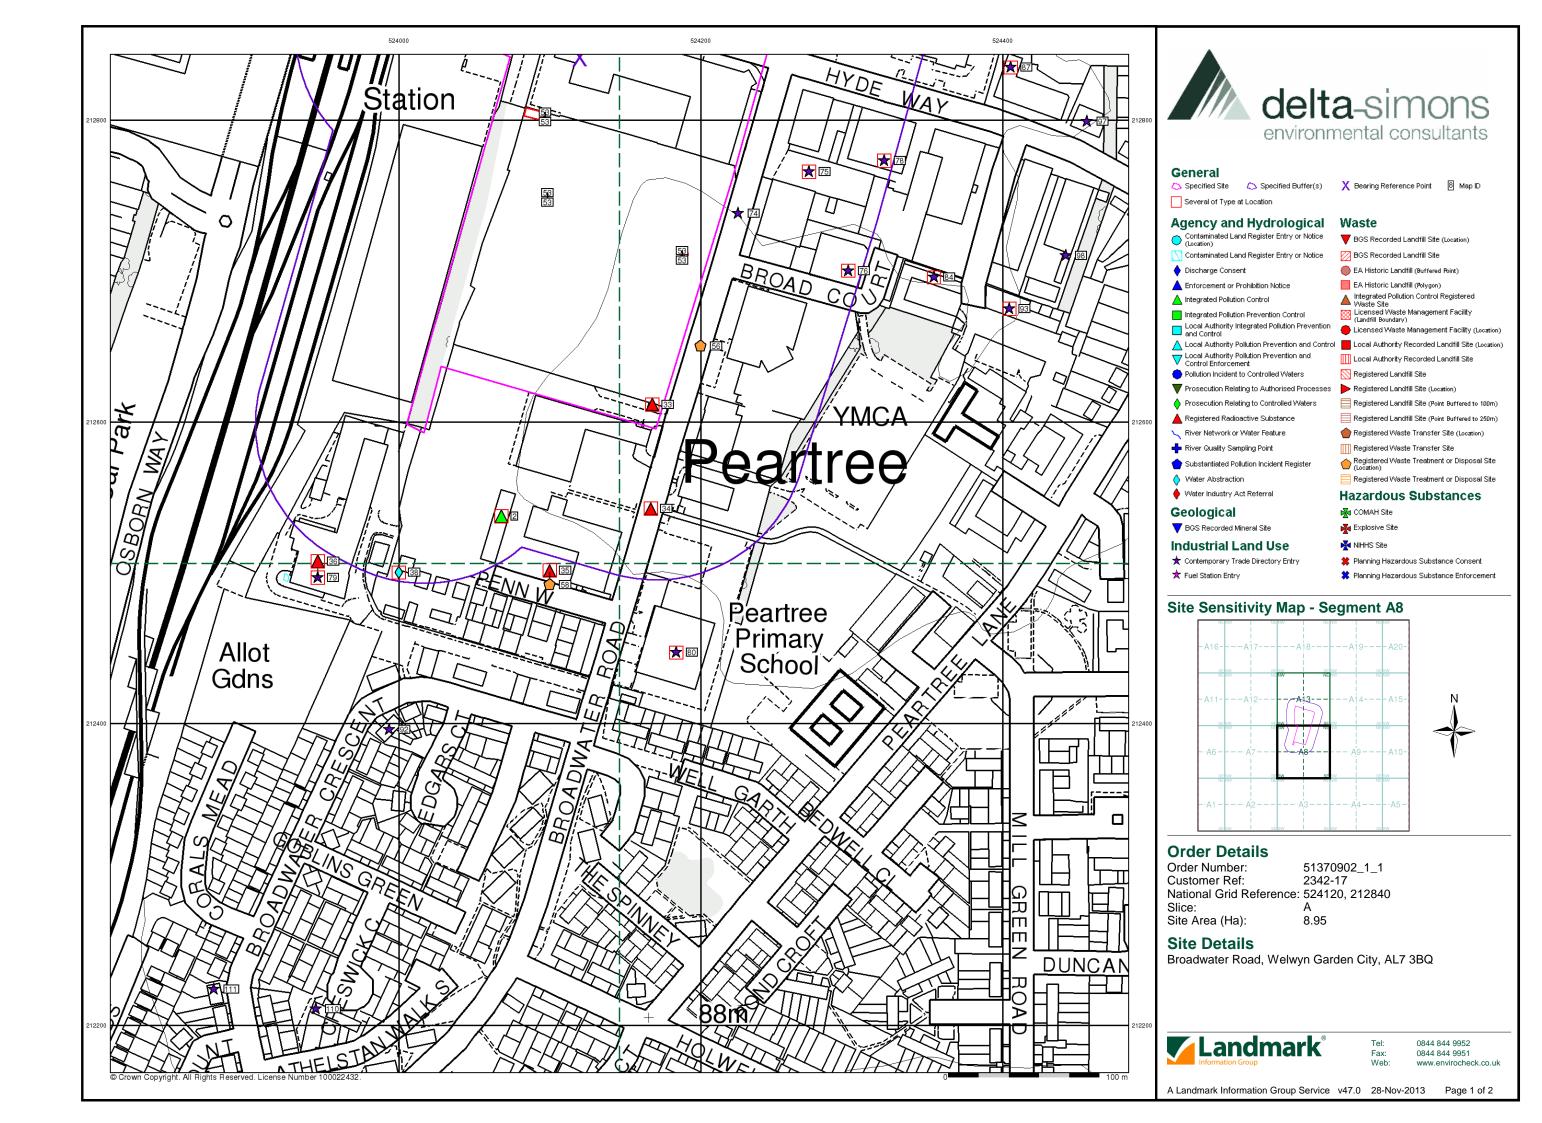

### **Order Details:**

**Order Number:** 

51370902\_1\_1

**Customer Reference:** 

2342-17

**National Grid Reference:** 

524120, 212840

Slice:

Α

Site Area (Ha):

8.95

Search Buffer (m):

1000

### **Site Details:**

Broadwater Road Welwyn Garden City AL7 3BQ