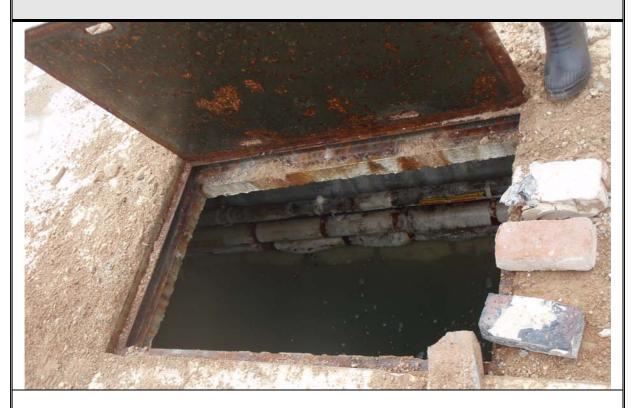

Water filled service duct in the south of the Site.

Lagged pipe and asbestos warning signage in water filled service duct in the south of the Site.

Voids/ducts in the south-west of the Site.

View towards undeveloped land in the north-west of the Site.