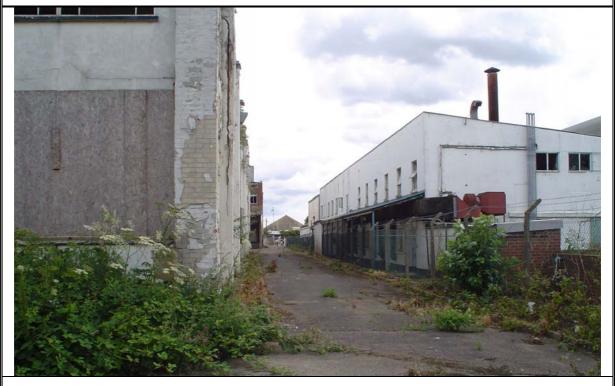

Water filled service duct in the south of the Site.

Lagged pipe and asbestos warning signage in water filled service duct in the south of the Site.

Voids/ducts in the south-west of the Site.

View towards undeveloped land in the north-west of the Site.