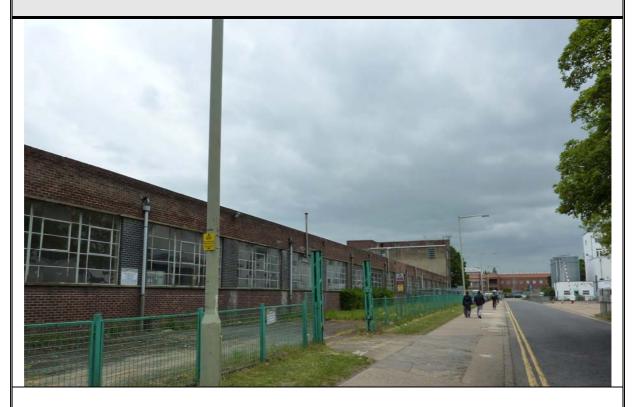

Former Cereal factory in the north of the Site.

Cereal factory in the north of the Site, former boiler house location adjacent to the water tanks on the right and disused rail sidings visible in the road.