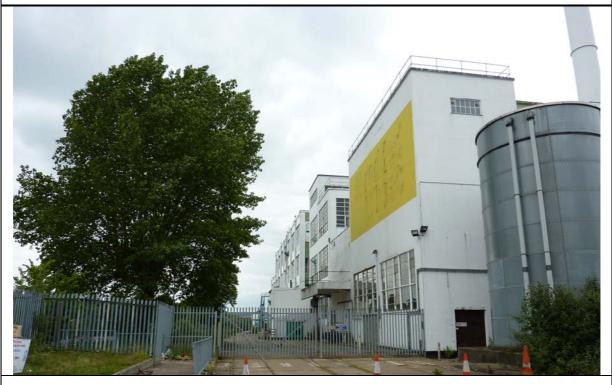

Former confectionary factory in the south of the Site prior to demolition.

Former Polycell factor (left) and confectionary factory (right) in the south of the Site prior to demolition.

Fuel oil tank associated with the Polycell factory boiler house during demolition.

Fuel oil tank fill points associated with the Polycell factory boiler house.

Polycell factory tank farm area prior to demolition.

Polycell factory tank farm area during remediation works.

Polycell factory tank farm area during remediation works.