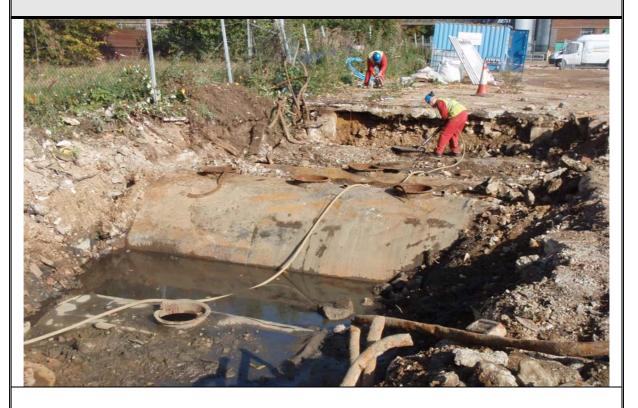

Former confectionary factory in the south of the Site prior to demolition.

Former Polycell factor (left) and confectionary factory (right) in the south of the Site prior to demolition.

Fuel oil tank associated with the Polycell factory boiler house during demolition.

Fuel oil tank fill points associated with the Polycell factory boiler house.

Polycell factory tank farm area prior to demolition.

Polycell factory tank farm area during remediation works.

Polycell factory tank farm area during remediation works.

Polycell factory tank farm area during remediation works.

Polycell factory tank farm area during remediation works.

Polycell factory tank farm area during remediation works.

Polycell factory tank farm area – groundwater treatment system in operation following removal of tanks and impacted soils.