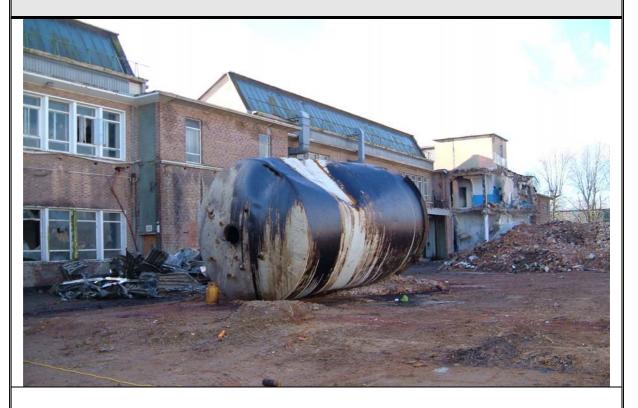

Former confectionary factory in the south of the Site prior to demolition.

Former Polycell factor (left) and confectionary factory (right) in the south of the Site prior to demolition.

Fuel oil tank associated with the Polycell factory boiler house during demolition.

Fuel oil tank fill points associated with the Polycell factory boiler house.

Polycell factory tank farm area prior to demolition.

Polycell factory tank farm area during remediation works.

Polycell factory tank farm area during remediation works.