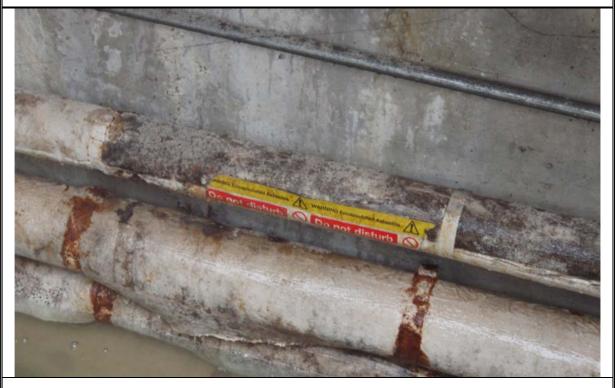

Water filled service duct in the south of the Site.

Lagged pipe and asbestos warning signage in water filled service duct in the south of the Site.

Voids/ducts in the south-west of the Site.

View towards undeveloped land in the north-west of the Site.