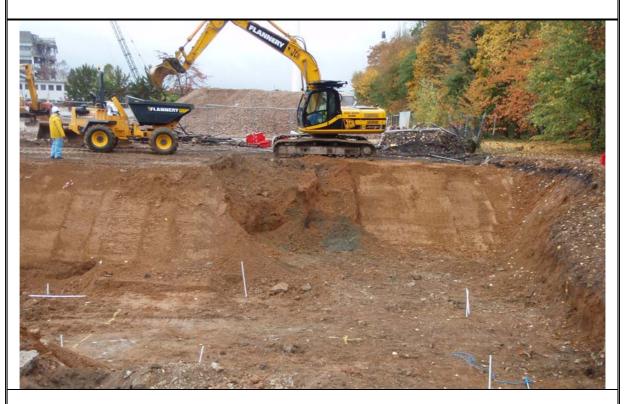

Excavated soils from the tank farm excavation on biopiles for treatment.

Former Polycell factory area following removal of groundwater treatment system and backfilling of the tank farm excavation.

Treated Japanese knotweed stand in the north-west of the Site.