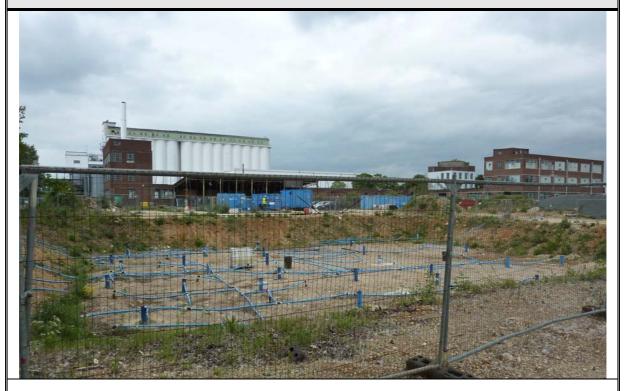

Former Cereal factory in the north of the Site.

Cereal factory in the north of the Site, former boiler house location adjacent to the water tanks on the right and disused rail sidings visible in the road.

Grain silos within the former cereal factory.

Former cereal factory buildings to the south of Hydeway.

Former cereal factory buildings to the south of Hydeway.

Former Polycell factory (previously a film studio) in the south of the Site prior to demolition.