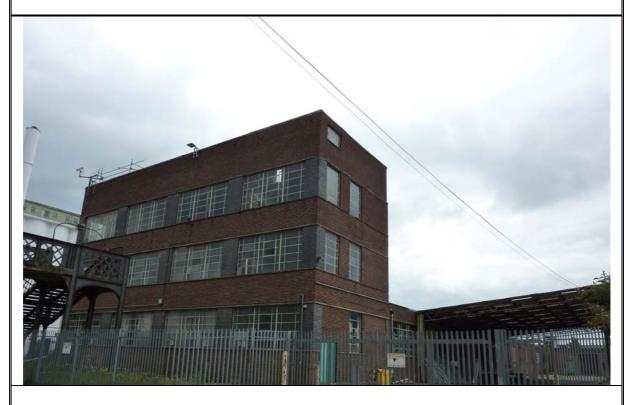

Former Cereal factory in the north of the Site.

Cereal factory in the north of the Site, former boiler house location adjacent to the water tanks on the right and disused rail sidings visible in the road.