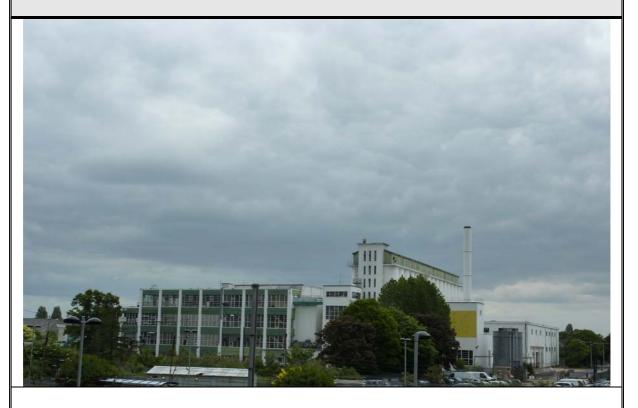

Former Cereal factory in the north of the Site.

Cereal factory in the north of the Site, former boiler house location adjacent to the water tanks on the right and disused rail sidings visible in the road.

Grain silos within the former cereal factory.

Former cereal factory buildings to the south of Hydeway.

Former cereal factory buildings to the south of Hydeway.

Former Polycell factory (previously a film studio) in the south of the Site prior to demolition.