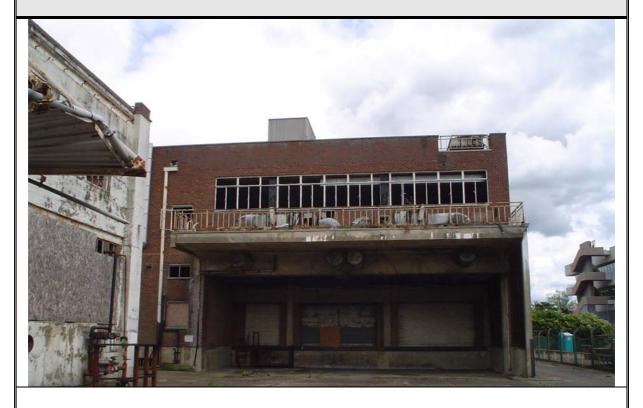

Former confectionary factory in the south of the Site prior to demolition.

Former Polycell factor (left) and confectionary factory (right) in the south of the Site prior to demolition.

Fuel oil tank associated with the Polycell factory boiler house during demolition.