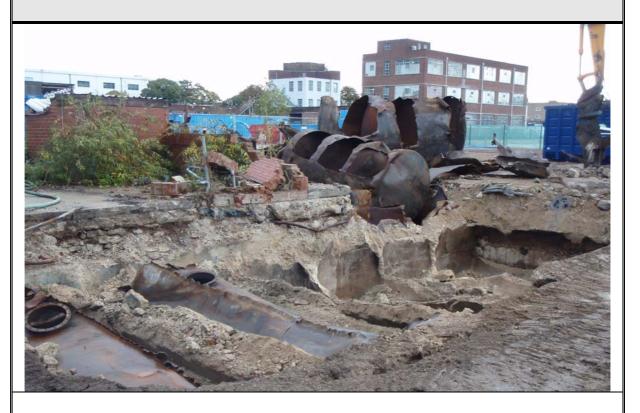

Fuel oil tank fill points associated with the Polycell factory boiler house.

Polycell factory tank farm area prior to demolition.

Polycell factory tank farm area during remediation works.

Polycell factory tank farm area during remediation works.

Polycell factory tank farm area during remediation works.

Polycell factory tank farm area during remediation works.

Polycell factory tank farm area during remediation works.

Polycell factory tank farm area – groundwater treatment system in operation following removal of tanks and impacted soils.