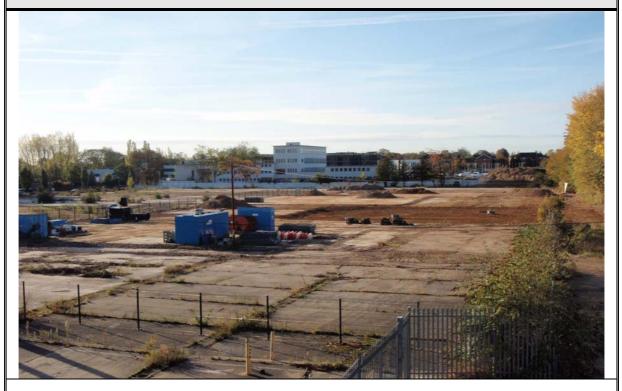

Polycell factory tank farm area during remediation works.

Polycell factory tank farm area during remediation works.

Polycell factory tank farm area during remediation works.

Polycell factory tank farm area – groundwater treatment system in operation following removal of tanks and impacted soils.

Excavated soils from the tank farm excavation on biopiles for treatment.

Former Polycell factory area following removal of groundwater treatment system and backfilling of the tank farm excavation.

Treated Japanese knotweed stand in the north-west of the Site.