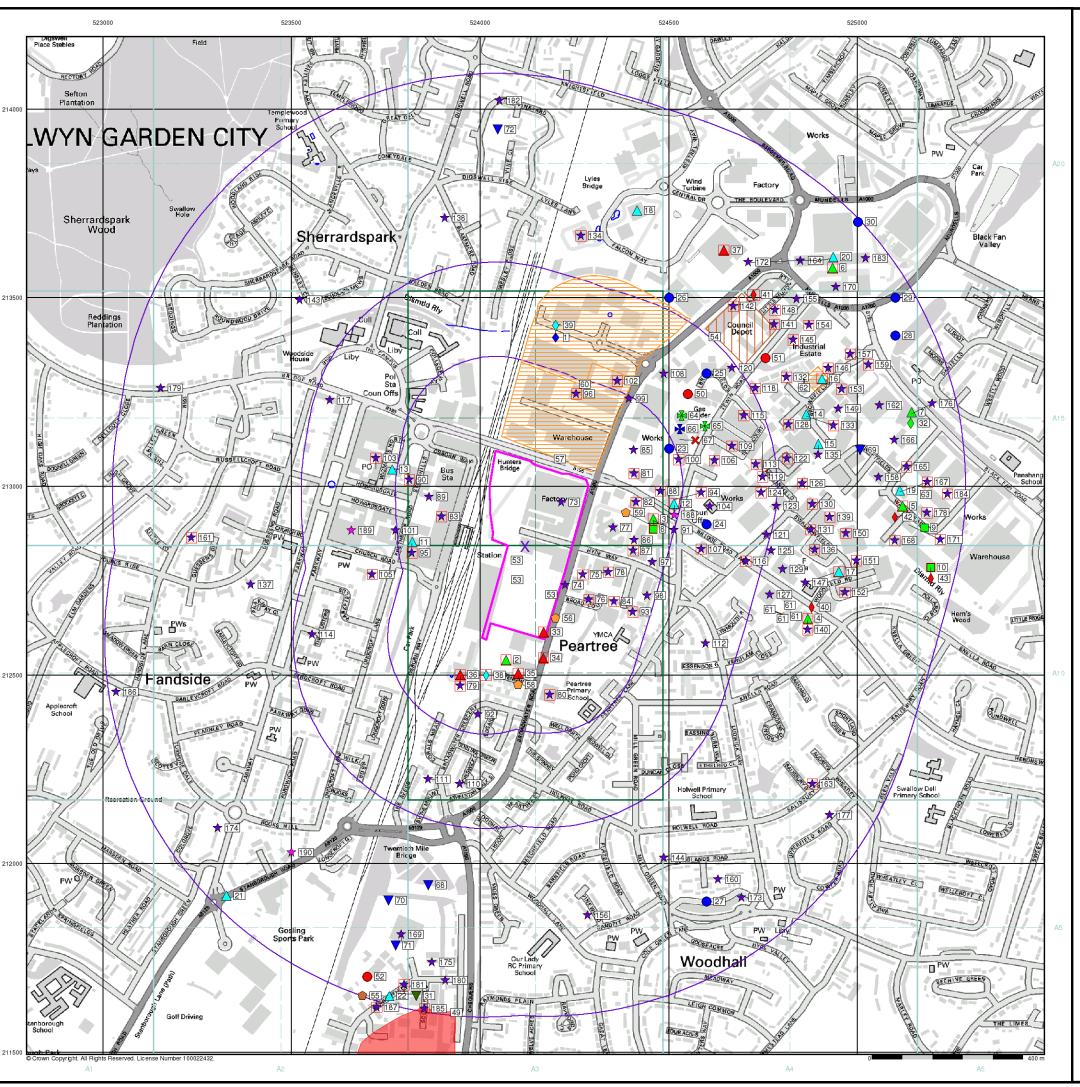

### **Order Details:**

**Order Number:** 

51370902\_1\_1

**Customer Reference:** 

2342-17

**National Grid Reference:** 

524120, 212840

Slice:

Α

Site Area (Ha):

8.95

Search Buffer (m):

1000

### **Site Details:**

Broadwater Road Welwyn Garden City AL7 3BQ