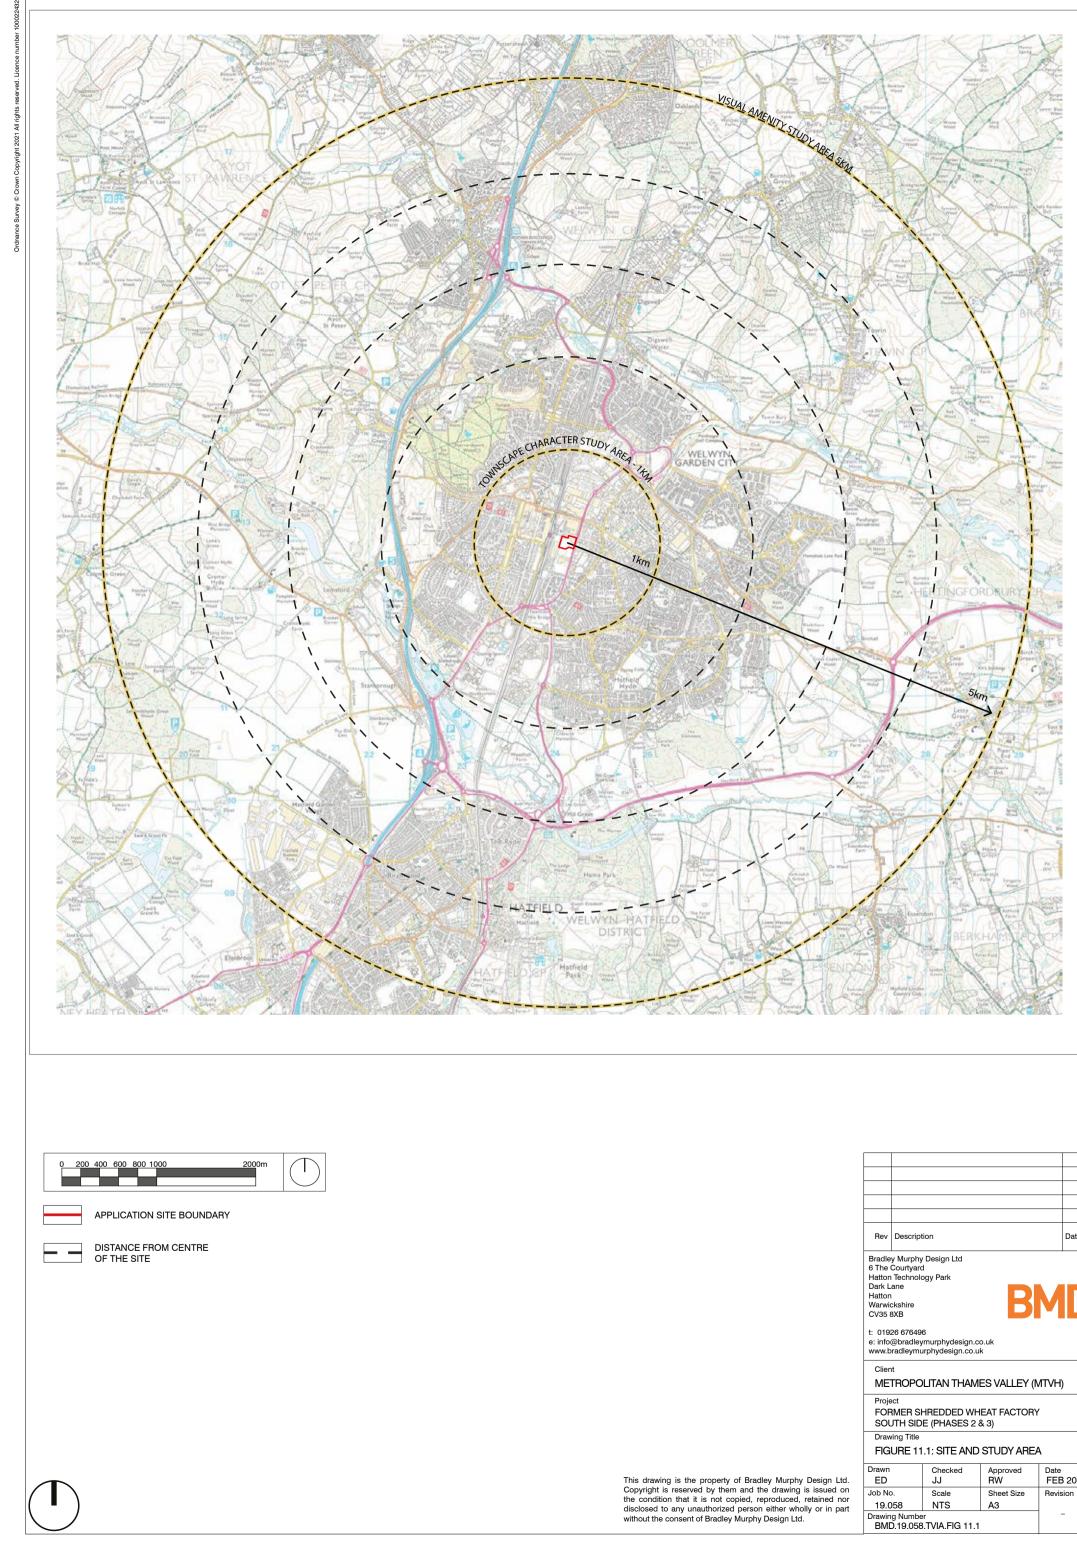

| 10 | 0 20 | 0 300 | 400 | 500 |  |
|----|------|-------|-----|-----|--|
|    |      |       |     |     |  |

MAP INSERT

APPLICATION SITE BOUNDARY

- - -

2021

DISTANCE FROM CENTRE OF THE SITE

CONSERVATION AREAS A - WELWYN GARDEN CITY B - PEARTREE