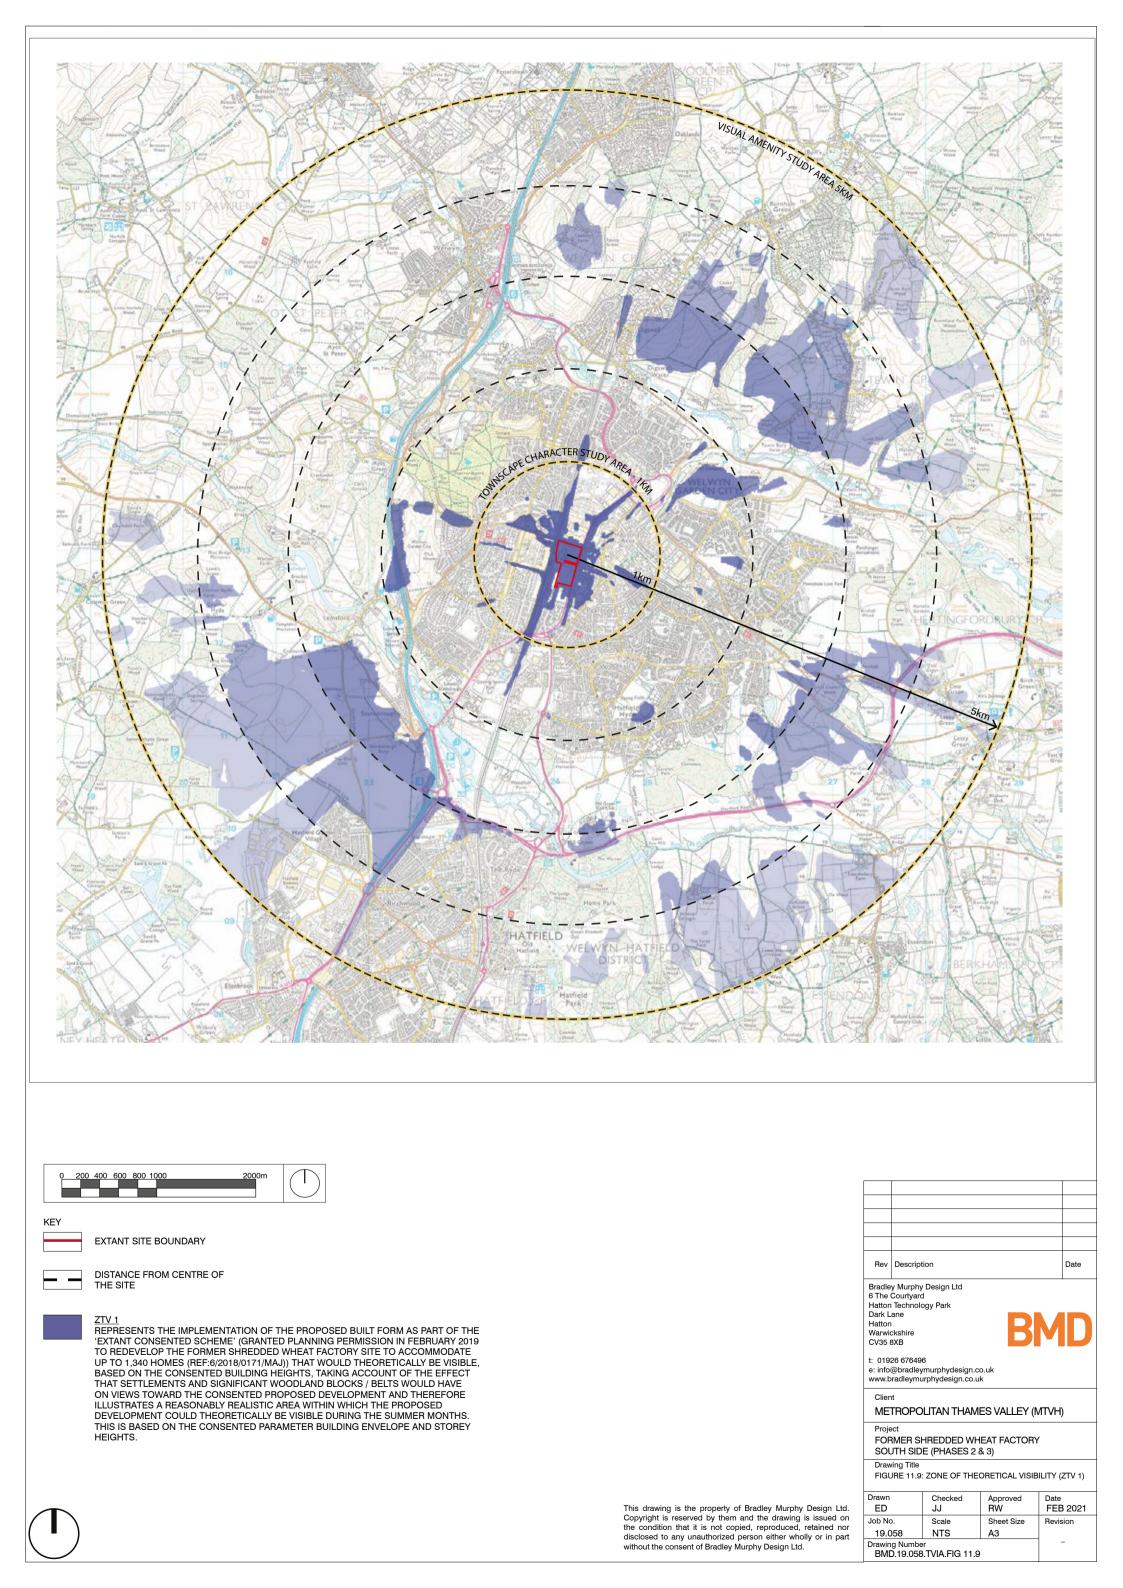

Survey © Crown Copyright 2021. All rights

Ordnance

FULL PLANNING PERMISSION TO REDEVELOP THE FORMER SHREDDED WHEAT FACTORY SITE TO ACCOMMODATE UP TO 1,340 HOMES IN A MIX OF TENURES AND A RANGE OF NON-RESIDENTIAL USES (REF: 6/2018/0171/MAJ) WAS GRANTED IN FEBRUARY 2019 AND REMAINS EXTANT ('EXTANT PLANNING PERMISSION').