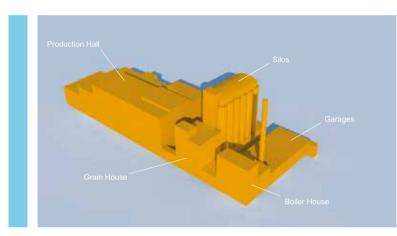

THE DEVELOPMENT OF THE LISTED FORMER SHREDDED WHEAT FACTORY CAN BE TRACED THROUGH THREE PRINCIPAL PHASES.

PHASE 1 (1926 - 1928) -

THE COMPLETION OF THE ORIGINAL FACTORY COMPLEX FOR SHREDDED WHEAT WHICH INCLUDED THE PRODUCTION HALL, BOILER HOUSE, EIGHTEEN SILOS, WHEAT ELEVATOR AND GARAGE.