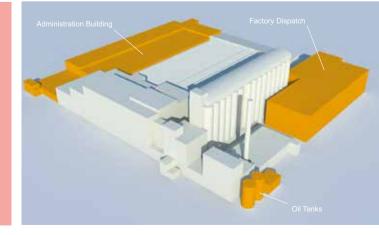

THE DEVELOPMENT OF THE LISTED FORMER SHREDDED WHEAT FACTORY CAN BE TRACED THROUGH THREE PRINCIPAL PHASES.

PHASE 1 (1926 - 1928) -

THE COMPLETION OF THE ORIGINAL FACTORY COMPLEX FOR SHREDDED WHEAT WHICH INCLUDED THE PRODUCTION HALL, BOILER HOUSE, EIGHTEEN SILOS, WHEAT ELEVATOR AND GARAGE.

PHASE 2 (1937 & 1939) -

A NEW SINGLE STOREY WAS FIXED TO THE EAST OF THE FACTORY AND ALSO ON THE ROOF OF THE MULTISTOREY ORIGINAL PRODUCTION HALL. THE NUMBER OF SILOS ALSO INCREASED FROM 18 TO 45. THE ADDITIONAL 27 STORAGE BINS WERE DESIGNED BY LOUIS WIRSCHING JNR (THE NABISCO COMPANY ARCHITECT) WHICH INCREASED CAPACITY TO 8,500 TONS. THE ADDITIONAL SILOS WERE A SEPARATE, INDEPENDENT STRUCTURE TO THE ORIGINAL 18 SILO, BUT APPEARED VISUALLY TO BE FULLY INTEGRATED.

SOURCE:

FORMER SHREDDED WHEAT FACTORY, BROADWATER ROAD, WELWYN GARDEN CITY: DESIGN AND ACCESS STATEMENT EPR ARCHITECTS

PHASE 3 (1950'S) –

FROM 1941 TO 1947 THE GOVERNMENT INTRODUCED A ZONING SCHEME WHICH EXCLUDED SHREDDED WHEAT FROM SELLING IN CERTAIN AREAS; LIMITING PRODUCTION. ONCE THIS ZONING CAME TO AN END. THE COMPANY STEADILY INCREASED ITS MARKET SHARE. A LARGE EXTENSION ON BROADWATER ROAD INCREASED PRODUCTION FACILITIES, BUT REDUCED THE RECREATION GROUNDS. IN 1957 & 1959 TWO FURTHER EXTENSIONS WERE ADDED, IMPROVING PRODUCTION AND PROVIDING INCREASED ADMINISTRATIVE FACILITIES.