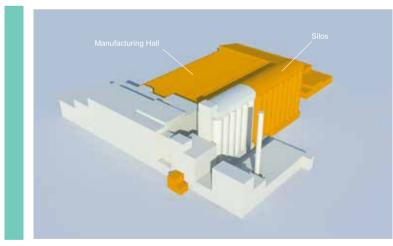

PHASE 2 (1937 & 1939) -

A NEW SINGLE STOREY WAS FIXED TO THE EAST OF THE FACTORY AND ALSO ON THE ROOF OF THE MULTISTOREY ORIGINAL PRODUCTION HALL. THE NUMBER OF SILOS ALSO INCREASED FROM 18 TO 45. THE ADDITIONAL 27 STORAGE BINS WERE DESIGNED BY LOUIS WIRSCHING JNR (THE NABISCO COMPANY ARCHITECT) WHICH INCREASED CAPACITY TO 8,500 TONS. THE ADDITIONAL SILOS WERE A SEPARATE, INDEPENDENT STRUCTURE TO THE ORIGINAL 18 SILO, BUT APPEARED VISUALLY TO BE FULLY INTEGRATED.