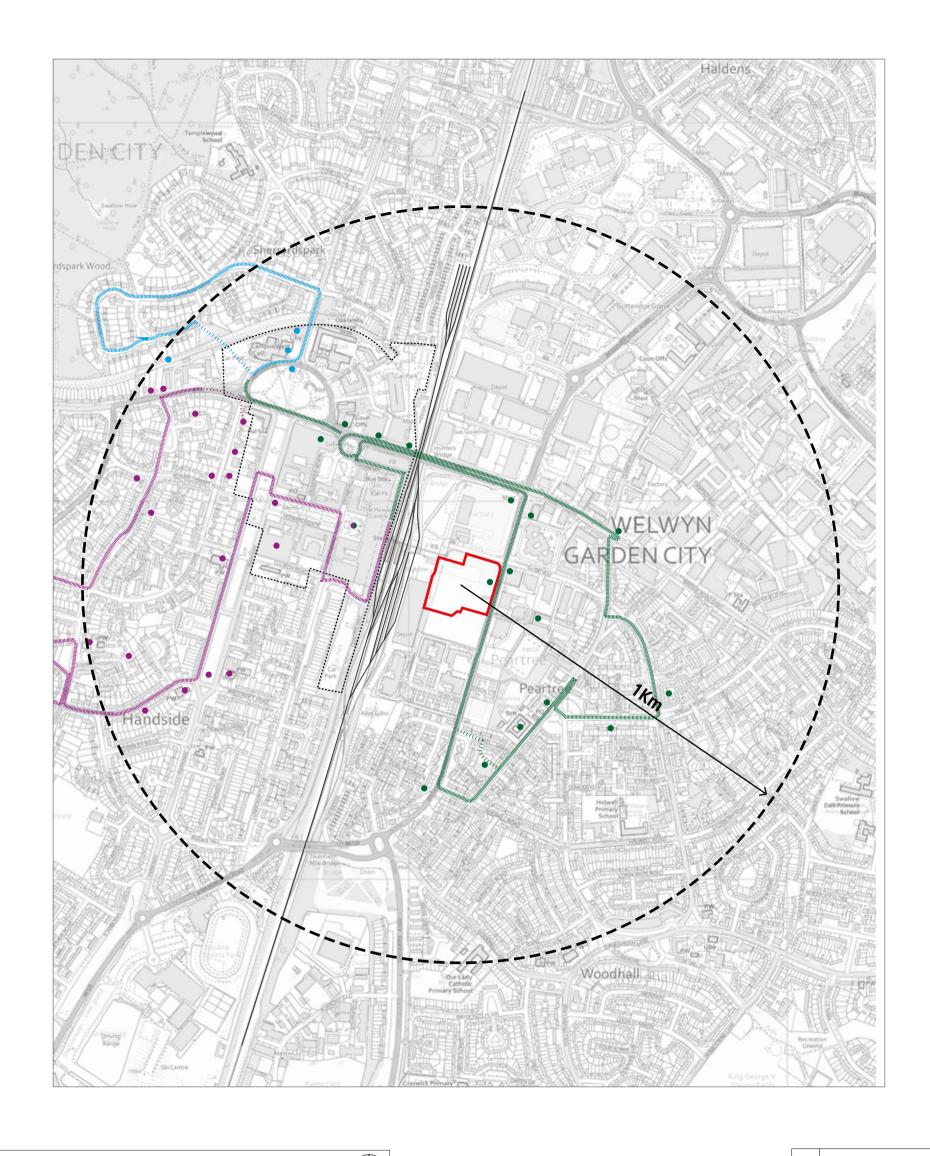

KEY

DISTANCE FROM CENTRE OF THE SITE

APPLICATION SITE BOUNDARY

RAILWAY LINE

| CHARACTER AREA | NAME                                       |
|----------------|--------------------------------------------|
| AREA 1         | SHERRARDS PARK                             |
| AREA 2         | SHIRE PARK BUSINESS AREA                   |
| AREA 3         | BROADWATER ROAD INDUSTRIAL AREA (SITE)     |
| AREA 4         | PEARTREE MODERN BUSINESS & INDUSTRIAL AREA |
| AREA 5         | PEARTREE RESIDENTIAL AREA                  |
| AREA 6         | BROADWATER CRESCENT RESIDENTIAL AREA       |
| AREA 7         | CHEQUERS PARKLAND                          |
| AREA 8         | LONGCROFT LANE AREA                        |
| AREA 9         | BARLEYCROFT ROAD                           |
| AREA 10        | PARKWAY RESIDENTIAL AREA                   |
| AREA 11        | HANDSIDE LANE AREA                         |
| AREA 12        | PARKWAY RETAIL AREA                        |
| AREA 13        | BROCKSWOOD LANE AREA                       |
| AREA 14        | THE CAMPUS                                 |

## SOURCE:

THE LOCAL TOWNSCAPE CHARACTER AREAS WERE DEVELOPED SPECIFICALLY BY BMD FOR THE TVIA FOLLOWING THE GUIDANCE AND PRINCIPLES SET OUT IN THE GOVERNMENTS PLANNING AND DEVELOPMENT GUIDANCE ONLINE FOR 'AN APPROACH TO LANDSCAPE CHARACTER ASSESSMENT' NATURAL ENGLAND AND DEPARTMENT FOR ENVIRONMENT, FOOD AND RURAL AFFAIRS, 2014).