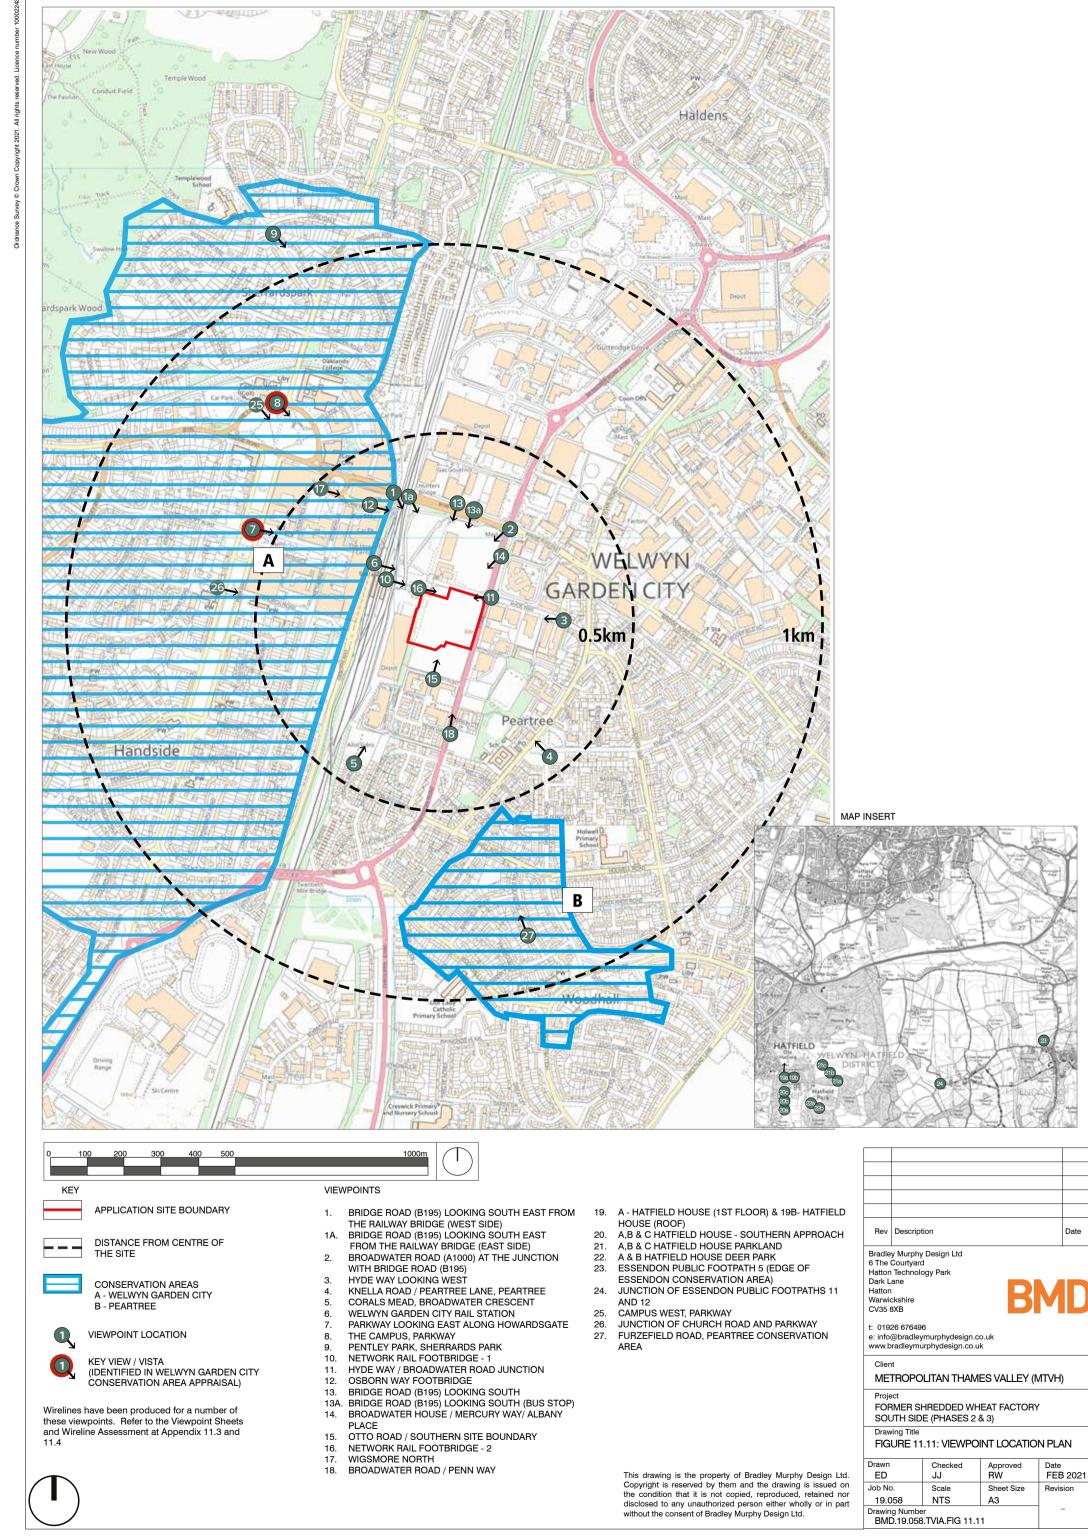

| Rev                                                                   | Descript                                                                                                                  | ion                                      |                | Date             |  |  |  |
|-----------------------------------------------------------------------|---------------------------------------------------------------------------------------------------------------------------|------------------------------------------|----------------|------------------|--|--|--|
| 6 The C<br>Hatton<br>Dark La<br>Hatton<br>Warwic                      | Bradley Murphy Design Ltd<br>6 The Courtyard<br>Hatton Technology Park<br>Dark Lane<br>Hatton<br>Warwickshire<br>CV35 8XB |                                          |                |                  |  |  |  |
| e: info@                                                              |                                                                                                                           | 6<br>murphydesign.co<br>irphydesign.co.u |                |                  |  |  |  |
|                                                                       | Client<br>METROPOLITAN THAMES VALLEY (MTVH)                                                                               |                                          |                |                  |  |  |  |
| Project<br>FORMER SHREDDED WHEAT FACTORY<br>SOUTH SIDE (PHASES 2 & 3) |                                                                                                                           |                                          |                |                  |  |  |  |
| Drawing Title<br>FIGURE 11.11: VIEWPOINT LOCATION PLAN                |                                                                                                                           |                                          |                |                  |  |  |  |
| Drawn<br>ED                                                           |                                                                                                                           | Checked<br>JJ                            | Approved<br>RW | Date<br>FEB 2021 |  |  |  |
| Job No                                                                |                                                                                                                           | Scale                                    | Sheet Size     | Revision         |  |  |  |
| 19.0                                                                  |                                                                                                                           | NTS                                      | A3             |                  |  |  |  |
| Drawing                                                               | Drawing Number                                                                                                            |                                          |                |                  |  |  |  |