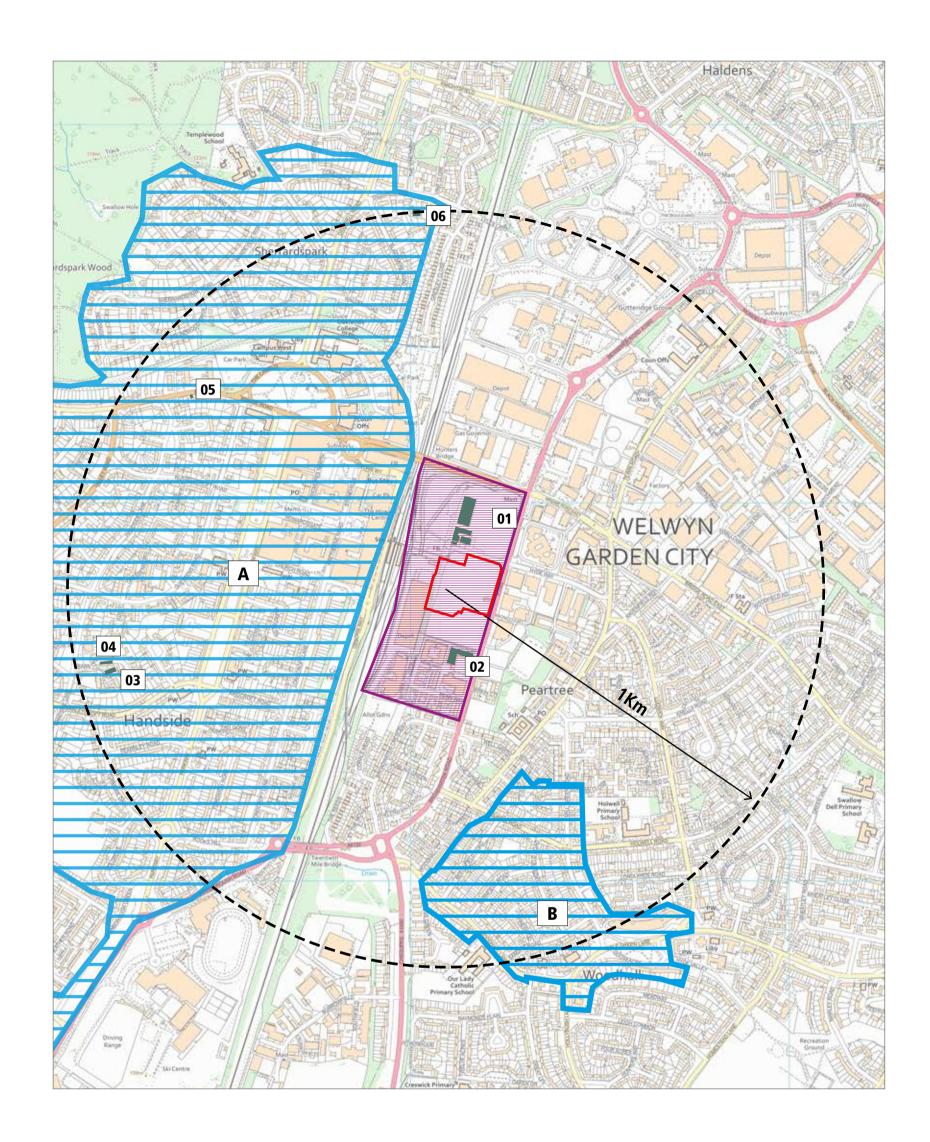

| 10 | 0 20 | 0 300 | 400 | 500 |  |
|----|------|-------|-----|-----|--|
|    |      |       |     |     |  |

MAP INSERT

APPLICATION SITE BOUNDARY

- - -

2021

DISTANCE FROM CENTRE OF THE SITE

CONSERVATION AREAS A - WELWYN GARDEN CITY B - PEARTREE