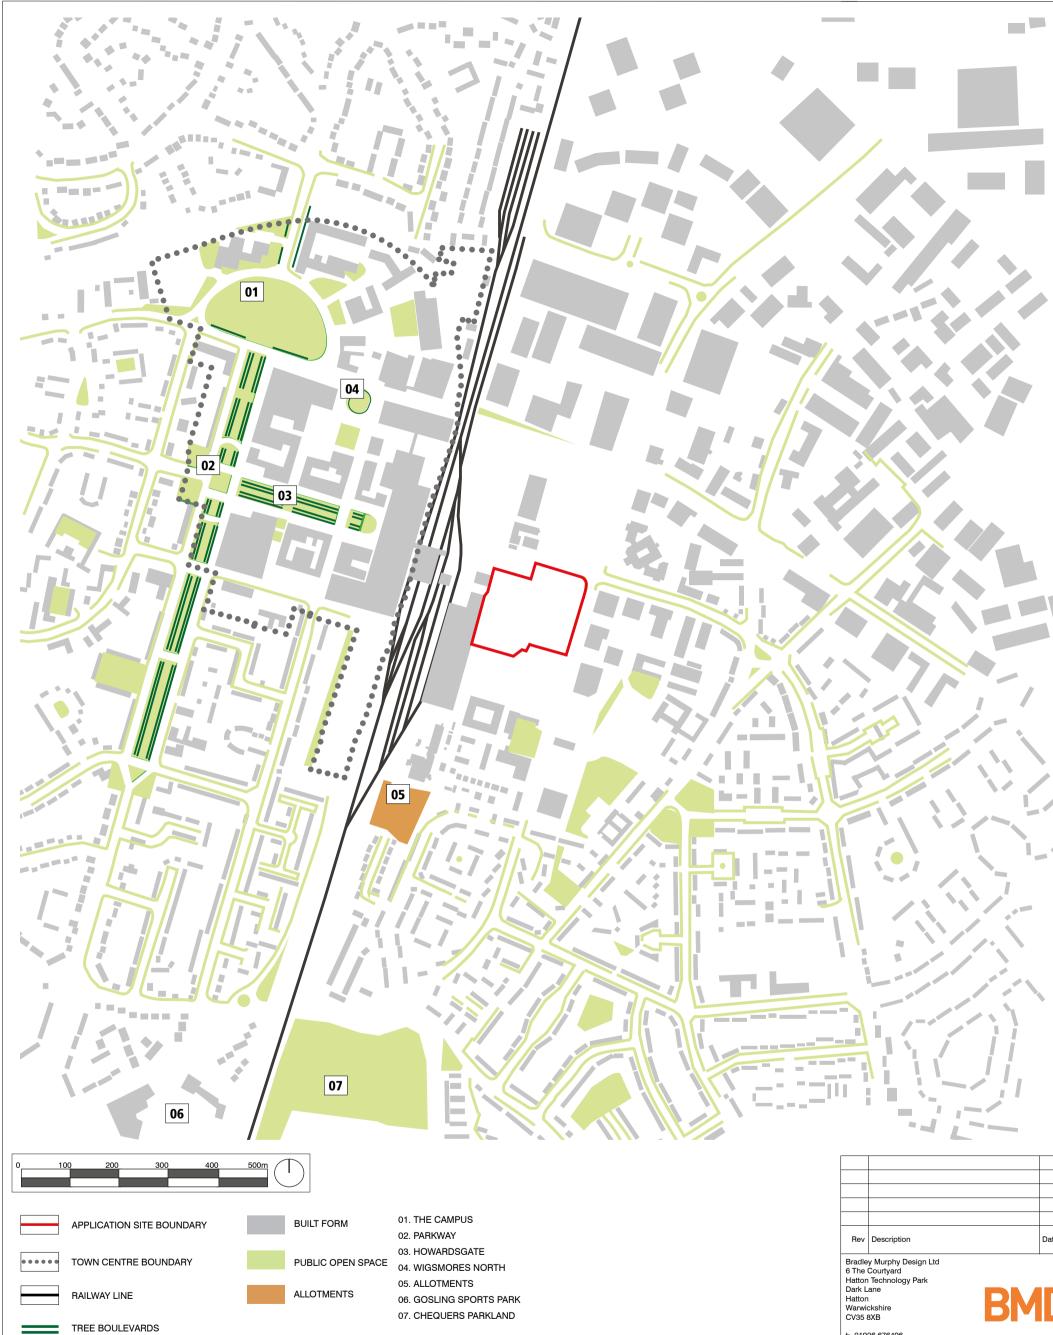

|                     | Rev                                                                                                                                                                                                                | Date                                        |                    |                  |                  |  |  |  |
|---------------------|--------------------------------------------------------------------------------------------------------------------------------------------------------------------------------------------------------------------|---------------------------------------------|--------------------|------------------|------------------|--|--|--|
|                     | Bradley Murphy Design Ltd<br>6 The Courtyard<br>Hatton Technology Park<br>Dark Lane<br>Hatton<br>Warwickshire<br>CV35 8XB<br>t: 01926 676496<br>e: info@bradleymurphydesign.co.uk<br>www.bradleymurphydesign.co.uk |                                             |                    |                  |                  |  |  |  |
|                     |                                                                                                                                                                                                                    | Client<br>METROPOLITAN THAMES VALLEY (MTVH) |                    |                  |                  |  |  |  |
|                     | Project<br>FORMER SHREDDED WHEAT FACTORY<br>SOUTH SIDE (PHASES 2 & 3)                                                                                                                                              |                                             |                    |                  |                  |  |  |  |
|                     | Drawing Title FIGURE 11.7: SPATIAL CONTEXT                                                                                                                                                                         |                                             |                    |                  |                  |  |  |  |
| Ltd.                | Drawn<br>ED                                                                                                                                                                                                        |                                             | Checked<br>JJ      | Approved<br>RW   | Date<br>FEB 2021 |  |  |  |
| d on<br>nor<br>part | Job No<br>19.0                                                                                                                                                                                                     | )58                                         | Scale<br>NTS       | Sheet Size<br>A3 | Revision         |  |  |  |
|                     |                                                                                                                                                                                                                    | g Numbe<br>0.19.058                         | r<br>.TVIA.FIG 11. | 7                | _                |  |  |  |