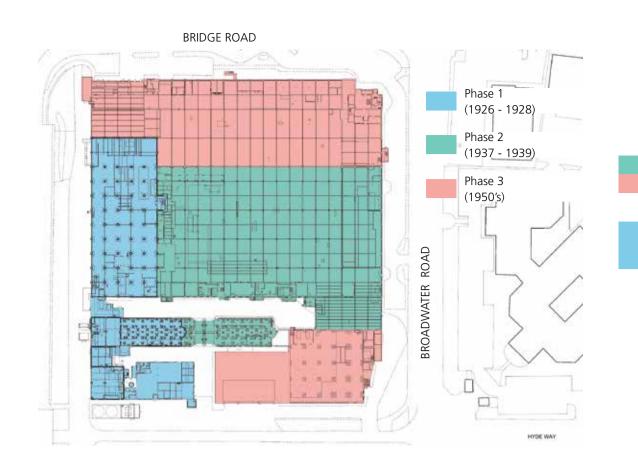

AS PART OF THE EXTANT PLANNING PERMISSION THE 1930's AND 1950'S PARTS OF THE FACTORY WERE CONSENTED FOR DEMOLITION AND HAVE BEEN REMOVED.

THE 1920'S PARTS OF THE FACTORY COMPLEX WERE RETAINED AS PART OF THE EXTANT PLANNING PERMISSION OF THE FORMER SHREDDED WHEAT FACTORY SITE.

THE DEVELOPMENT OF THE LISTED FORMER SHREDDED WHEAT FACTORY CAN BE TRACED THROUGH THREE PRINCIPAL PHASES.

PHASE 1 (1926 - 1928) -

THE COMPLETION OF THE ORIGINAL FACTORY COMPLEX FOR SHREDDED WHEAT WHICH INCLUDED THE PRODUCTION HALL, BOILER HOUSE, EIGHTEEN SILOS, WHEAT ELEVATOR AND GARAGE.

PHASE 2 (1937 & 1939) -

A NEW SINGLE STOREY WAS FIXED TO THE EAST OF THE FACTORY AND ALSO ON THE ROOF OF THE MULTISTOREY ORIGINAL PRODUCTION HALL. THE NUMBER OF SILOS ALSO INCREASED FROM 18 TO 45. THE ADDITIONAL 27 STORAGE BINS WERE DESIGNED BY LOUIS WIRSCHING JNR (THE NABISCO COMPANY ARCHITECT) WHICH INCREASED CAPACITY TO 8,500 TONS. THE ADDITIONAL SILOS WERE A SEPARATE, INDEPENDENT STRUCTURE TO THE ORIGINAL 18 SILO, BUT APPEARED VISUALLY TO BE FULLY INTEGRATED.

SOURCE:

FORMER SHREDDED WHEAT FACTORY, BROADWATER ROAD, WELWYN GARDEN CITY: DESIGN AND ACCESS STATEMENT EPR ARCHITECTS

PHASE 3 (1950'S) –

FROM 1941 TO 1947 THE GOVERNMENT INTRODUCED A ZONING SCHEME WHICH EXCLUDED SHREDDED WHEAT FROM SELLING IN CERTAIN AREAS; LIMITING PRODUCTION. ONCE THIS ZONING CAME TO AN END. THE COMPANY STEADILY INCREASED ITS MARKET SHARE. A LARGE EXTENSION ON BROADWATER ROAD INCREASED PRODUCTION FACILITIES, BUT REDUCED THE RECREATION GROUNDS. IN 1957 & 1959 TWO FURTHER EXTENSIONS WERE ADDED, IMPROVING PRODUCTION AND PROVIDING INCREASED ADMINISTRATIVE FACILITIES.