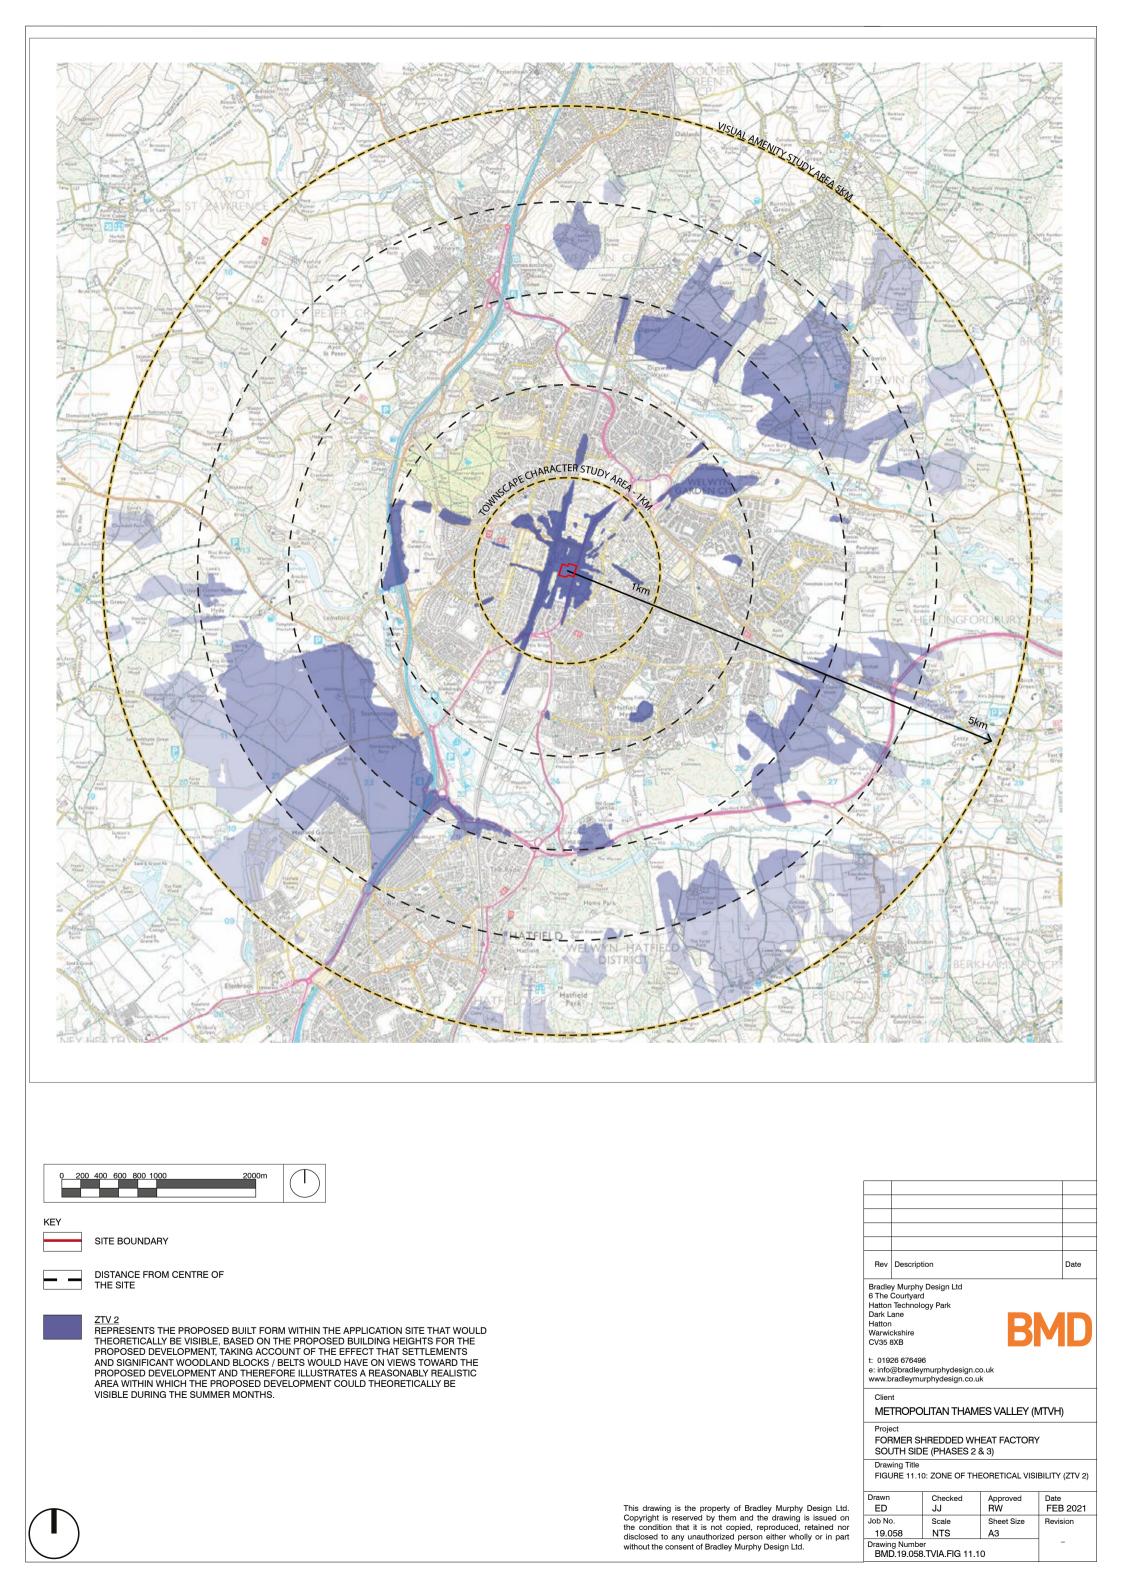

|                |               |          |  |  |  |
| Drawn                                     |                      | Checked        | Approved      | Date     |  |  |  |
| ED                                        |                      | JJ             | RW            | FEB 2021 |  |  |  |
| Job No                                    | <b>)</b> .           | Scale          | Sheet Size    | Revision |  |  |  |
| 19.0                                      | )58                  | NTS            | A3            |          |  |  |  |
| Drawing Number - BMD.19.058.TVIA.FIG 11.8 |                      |                |               |          |  |  |  |
| BIVID. 19.058.1 VIA.FIG 11.8              |                      |                |               |          |  |  |  |







| Rev                                                                   | Descript                                                                                                                  | ion                                      |                | Date             |  |  |  |
|-----------------------------------------------------------------------|---------------------------------------------------------------------------------------------------------------------------|------------------------------------------|----------------|------------------|--|--|--|
| 6 The C<br>Hatton<br>Dark La<br>Hatton<br>Warwic                      | Bradley Murphy Design Ltd<br>6 The Courtyard<br>Hatton Technology Park<br>Dark Lane<br>Hatton<br>Warwickshire<br>CV35 8XB |