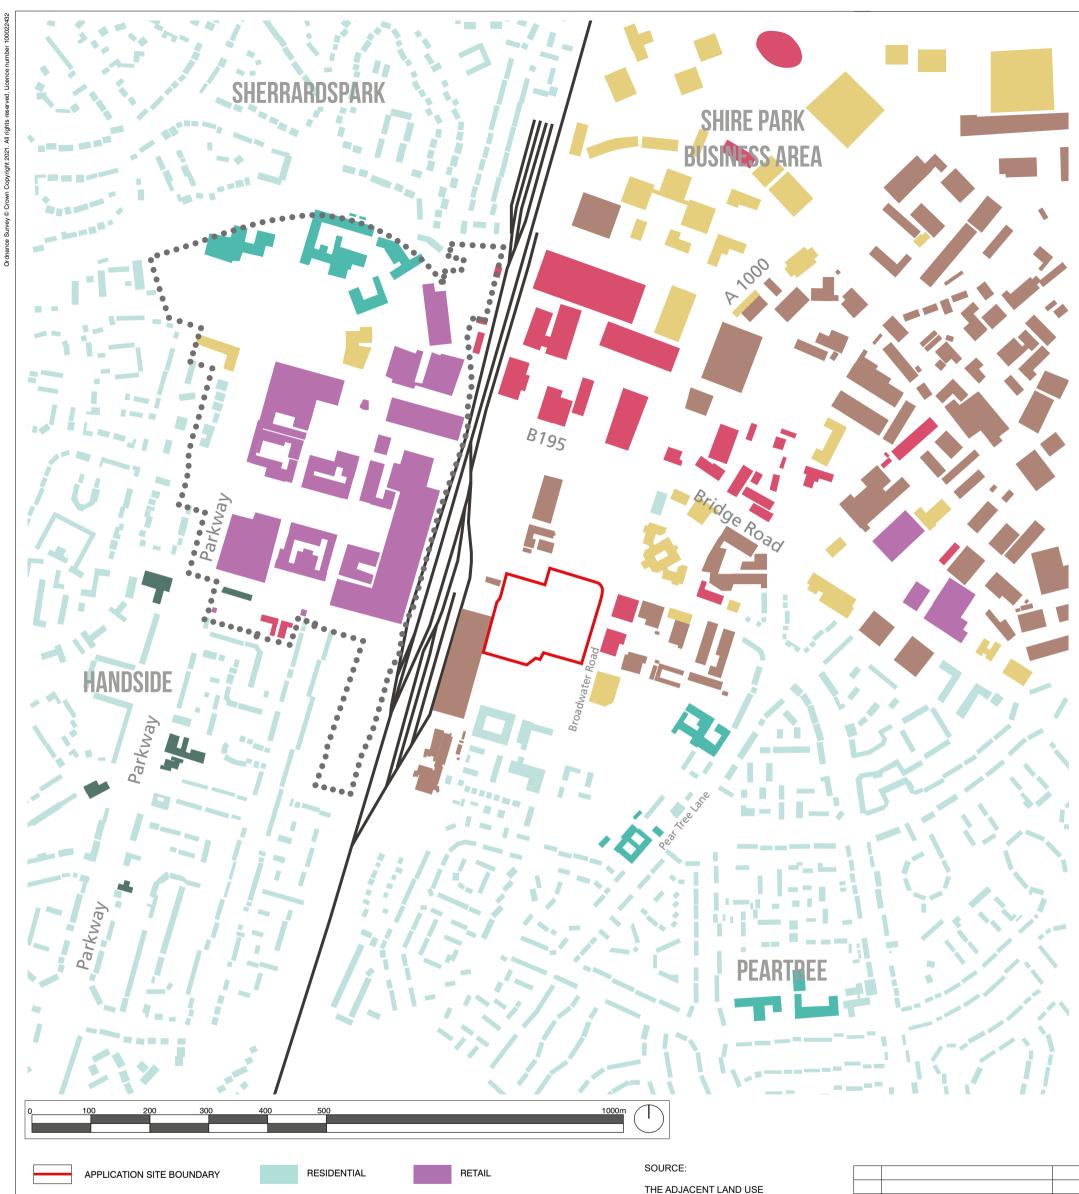

Pe/

| ••••• TOWN CENTRE BOUNDARY | INDUSTRIAL | EDUCATION | THE ADJACENT LAND USE<br>SURROUNDING THE SITE IS ASSUMED<br>FROM ONSITE OBSERVATIONS, AERIAL,<br>AND ORDNANCE SURVEY MAPS                                                                    |                                                                                                  |                                            |                  |                  |
|----------------------------|------------|-----------|----------------------------------------------------------------------------------------------------------------------------------------------------------------------------------------------|--------------------------------------------------------------------------------------------------|--------------------------------------------|------------------|------------------|
| RAILWAY LINE               | COMMERCIAL | RELIGION  |                                                                                                                                                                                              | Rev Descr                                                                                        | iption                                     |                  | Date             |
|                            | OFFICES    |           |                                                                                                                                                                                              | Bradley Murp<br>6 The Courtya<br>Hatton Techn<br>Dark Lane<br>Hatton<br>Warwickshire<br>CV35 8XB | ology Park                                 | В                | MD               |
|                            |            |           |                                                                                                                                                                                              | t: 01926 6764<br>e: info@bradl<br>www.bradleyr                                                   | 496<br>eymurphydesign.<br>nurphydesign.co. | co.uk<br>uk      |                  |
|                            |            |           |                                                                                                                                                                                              | Client<br>METROP                                                                                 | OLITAN THAN                                | /IES VALLEY (    | MTVH)            |
|                            |            |           |                                                                                                                                                                                              |                                                                                                  | SHREDDED W<br>DE (PHASES 2                 |                  | Y                |
|                            |            |           |                                                                                                                                                                                              | Drawing Titl<br>FIGURE                                                                           | e<br>11.5: LAND U                          | ISE              |                  |
|                            |            |           | This drawing is the property of Bradley Murphy Design Ltd.                                                                                                                                   | Drawn<br>ED                                                                                      | Checked<br>JJ                              | Approved<br>RW   | Date<br>FEB 2021 |
|                            |            |           | Copyright is reserved by them and the drawing is issued on<br>the condition that it is not copied, reproduced, retained nor<br>disclosed to any unauthorized person either wholly or in part | Job No.<br>19.058                                                                                | Scale<br>NTS                               | Sheet Size<br>A3 | Revision         |
|                            |            |           | without the consent of Bradley Murphy Design Ltd.                                                                                                                                            | Drawing Num<br>BMD.19.0                                                                          | <sup>ber</sup><br>58.TVIA.FIG 11.          | 5                | _                |