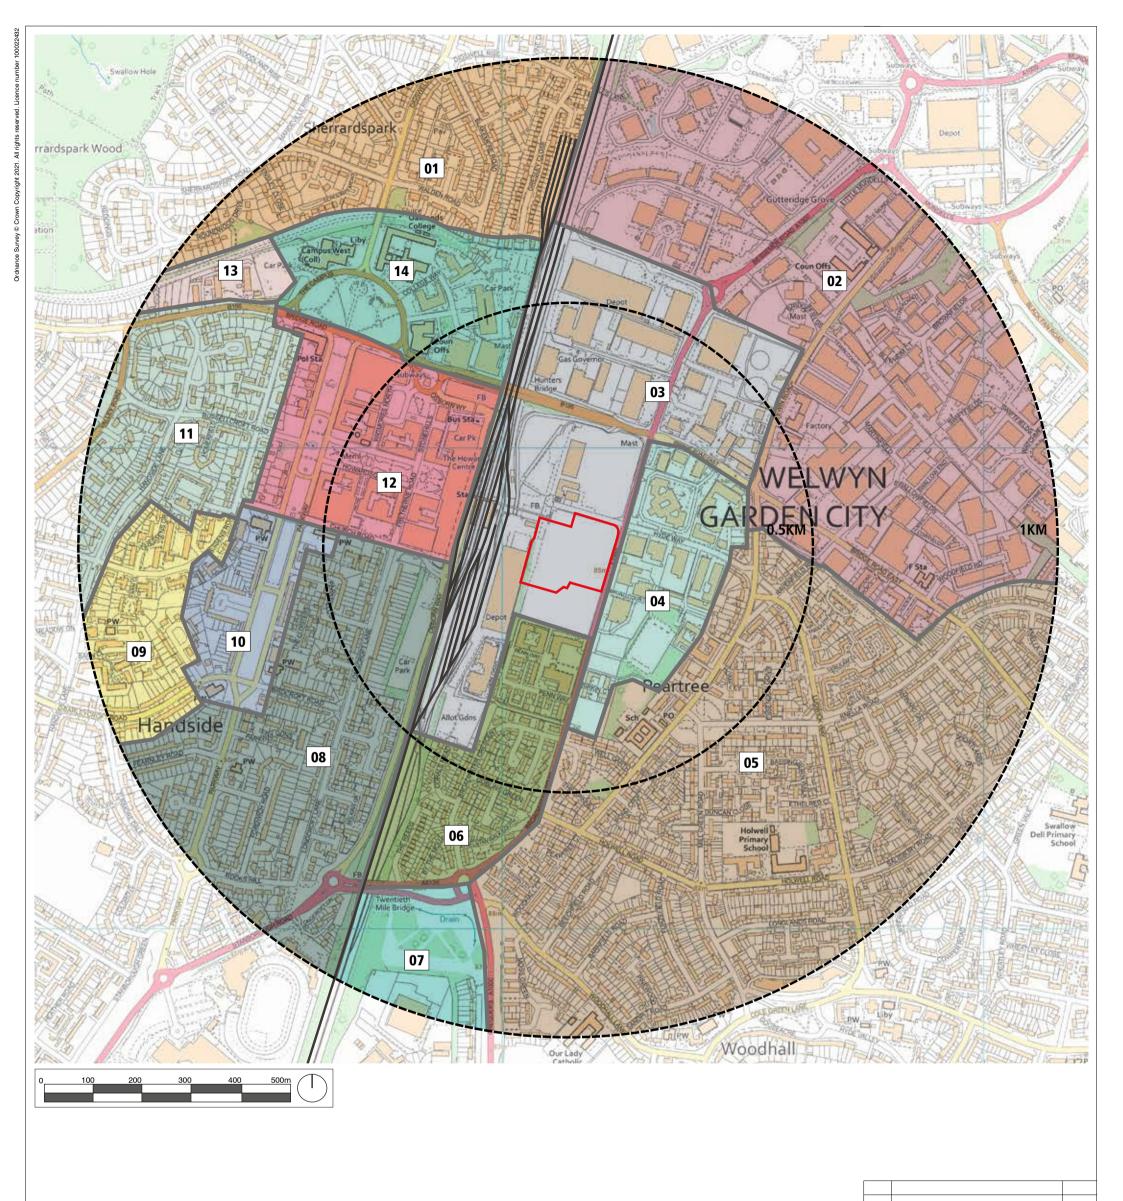

Ordna

| Rev                                                                                                                                                                                                                | Descript           | ion                           |                     | Date             |  |  |  |
|--------------------------------------------------------------------------------------------------------------------------------------------------------------------------------------------------------------------|--------------------|-------------------------------|---------------------|------------------|--|--|--|
| Bradley Murphy Design Ltd<br>6 The Courtyard<br>Hatton Technology Park<br>Dark Lane<br>Hatton<br>Warwickshire<br>CV35 8XB<br>t: 01926 676496<br>e: info@bradleymurphydesign.co.uk<br>www.bradleymurphydesign.co.uk |                    |                               |                     |                  |  |  |  |
| Clier<br>ME                                                                                                                                                                                                        |                    | LITAN THAN                    | IES VALLEY          | (MTVH)           |  |  |  |
| Proje                                                                                                                                                                                                              | RMER SH<br>JTH SID | HREDDED WH<br>E (PHASES 2     | HEAT FACTOF<br>& 3) | iY               |  |  |  |
| SOL                                                                                                                                                                                                                | ving Title         |                               |                     |                  |  |  |  |
| SOL<br>Draw<br>FIG                                                                                                                                                                                                 | •                  | .6: SCALE                     | Annual              | Data             |  |  |  |
| SOL                                                                                                                                                                                                                | •                  | .6: SCALE<br>Checked<br>JJ    | Approved<br>RW      | Date<br>FEB 2021 |  |  |  |
| SOL<br>Draw<br>FIG<br>Drawn<br>ED<br>Job No<br>19.0                                                                                                                                                                | URE 11             | Checked<br>JJ<br>Scale<br>NTS |                     |                  |  |  |  |