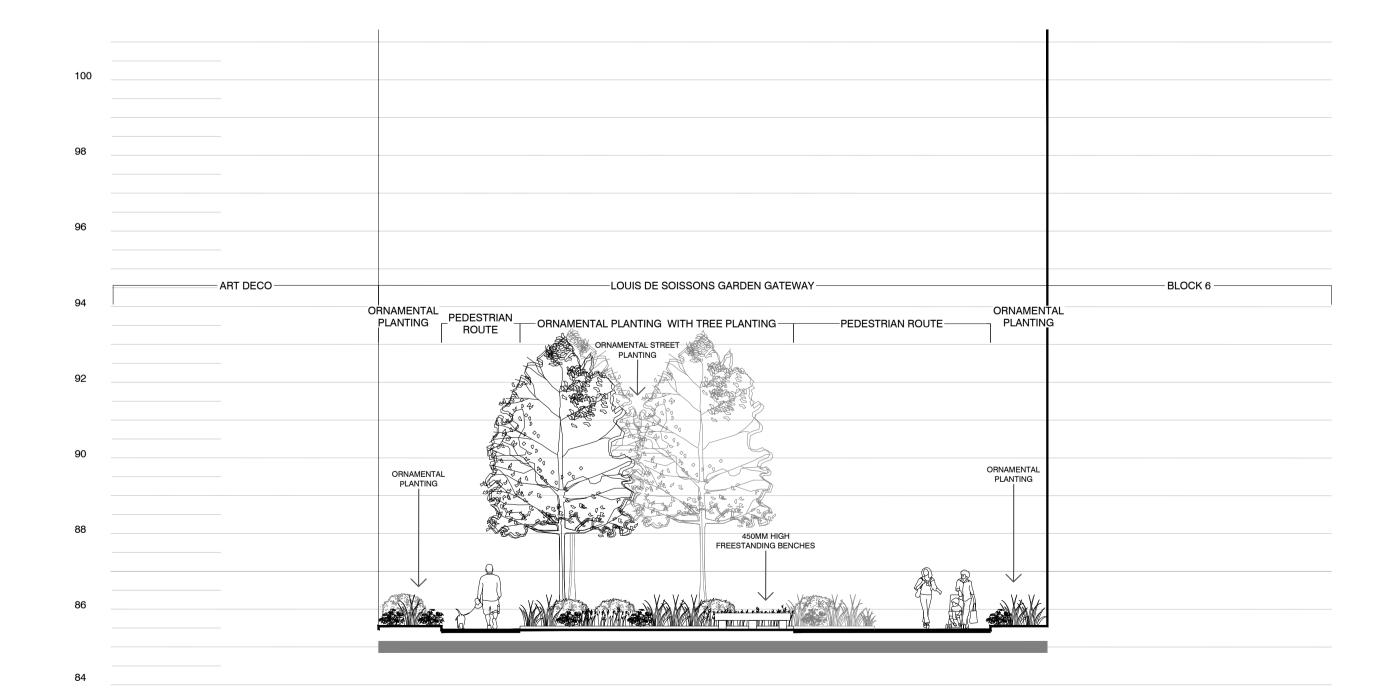

901 POCKET SQUARE NORTH OF BLOCK 6
401 SECTION

SCALE - 1:100

LOUIS DE SOISSONS GARDEN GATEWAY
SECTION

SCALE - 1:100

SECTION LOCATION PLAN

This drawing is the property of Bradley Murphy Design Ltd. Copyright is reserved by them and the drawing is issued on the condition that it is not copied, reproduced, retained nor disclosed to any unauthorized person either wholly or in part