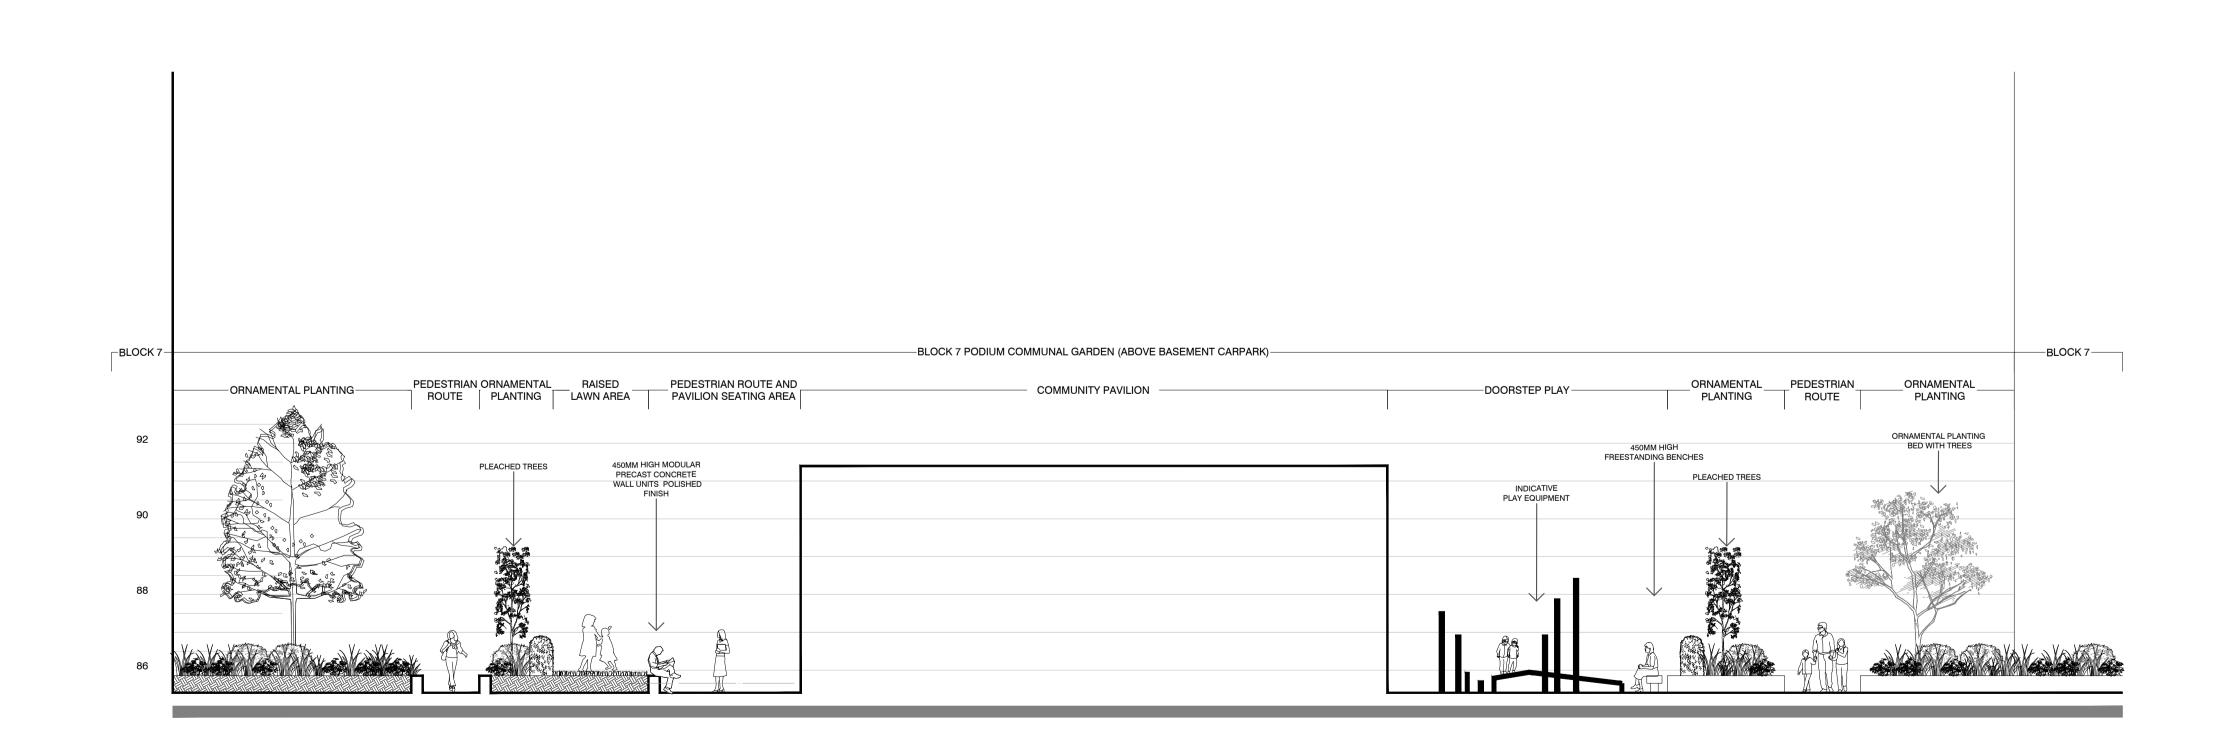

SCALE - 1:100

PODIUM GARDEN - BLOCK 7
SECTION SCALE - 1:100

013 RESIDENTIAL STREET BETWEEN BLOCKS 6 & 7
407 SECTION

This drawing is the property of Bradley Murphy Design Ltd. Copyright is reserved by them and the drawing is issued on the condition that it is not copied, reproduced, retained nor disclosed to any unauthorized person either wholly or in part without the consent of Bradley Murphy Design Ltd.