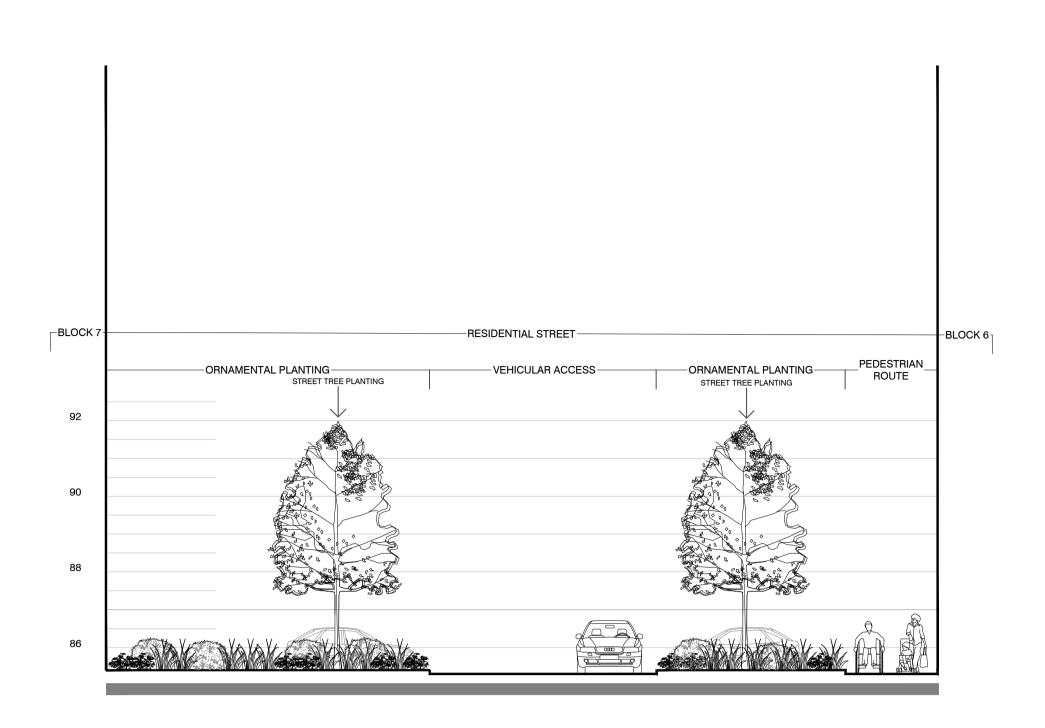

SCALE - 1:100

PODIUM GARDEN - BLOCK 7
SECTION SCALE - 1:100

013 RESIDENTIAL STREET BETWEEN BLOCKS 6 & 7
407 SECTION

This drawing is the property of Bradley Murphy Design Ltd. Copyright is reserved by them and the drawing is issued on the condition that it is not copied, reproduced, retained nor disclosed to any unauthorized person either wholly or in part without the consent of Bradley Murphy Design Ltd.