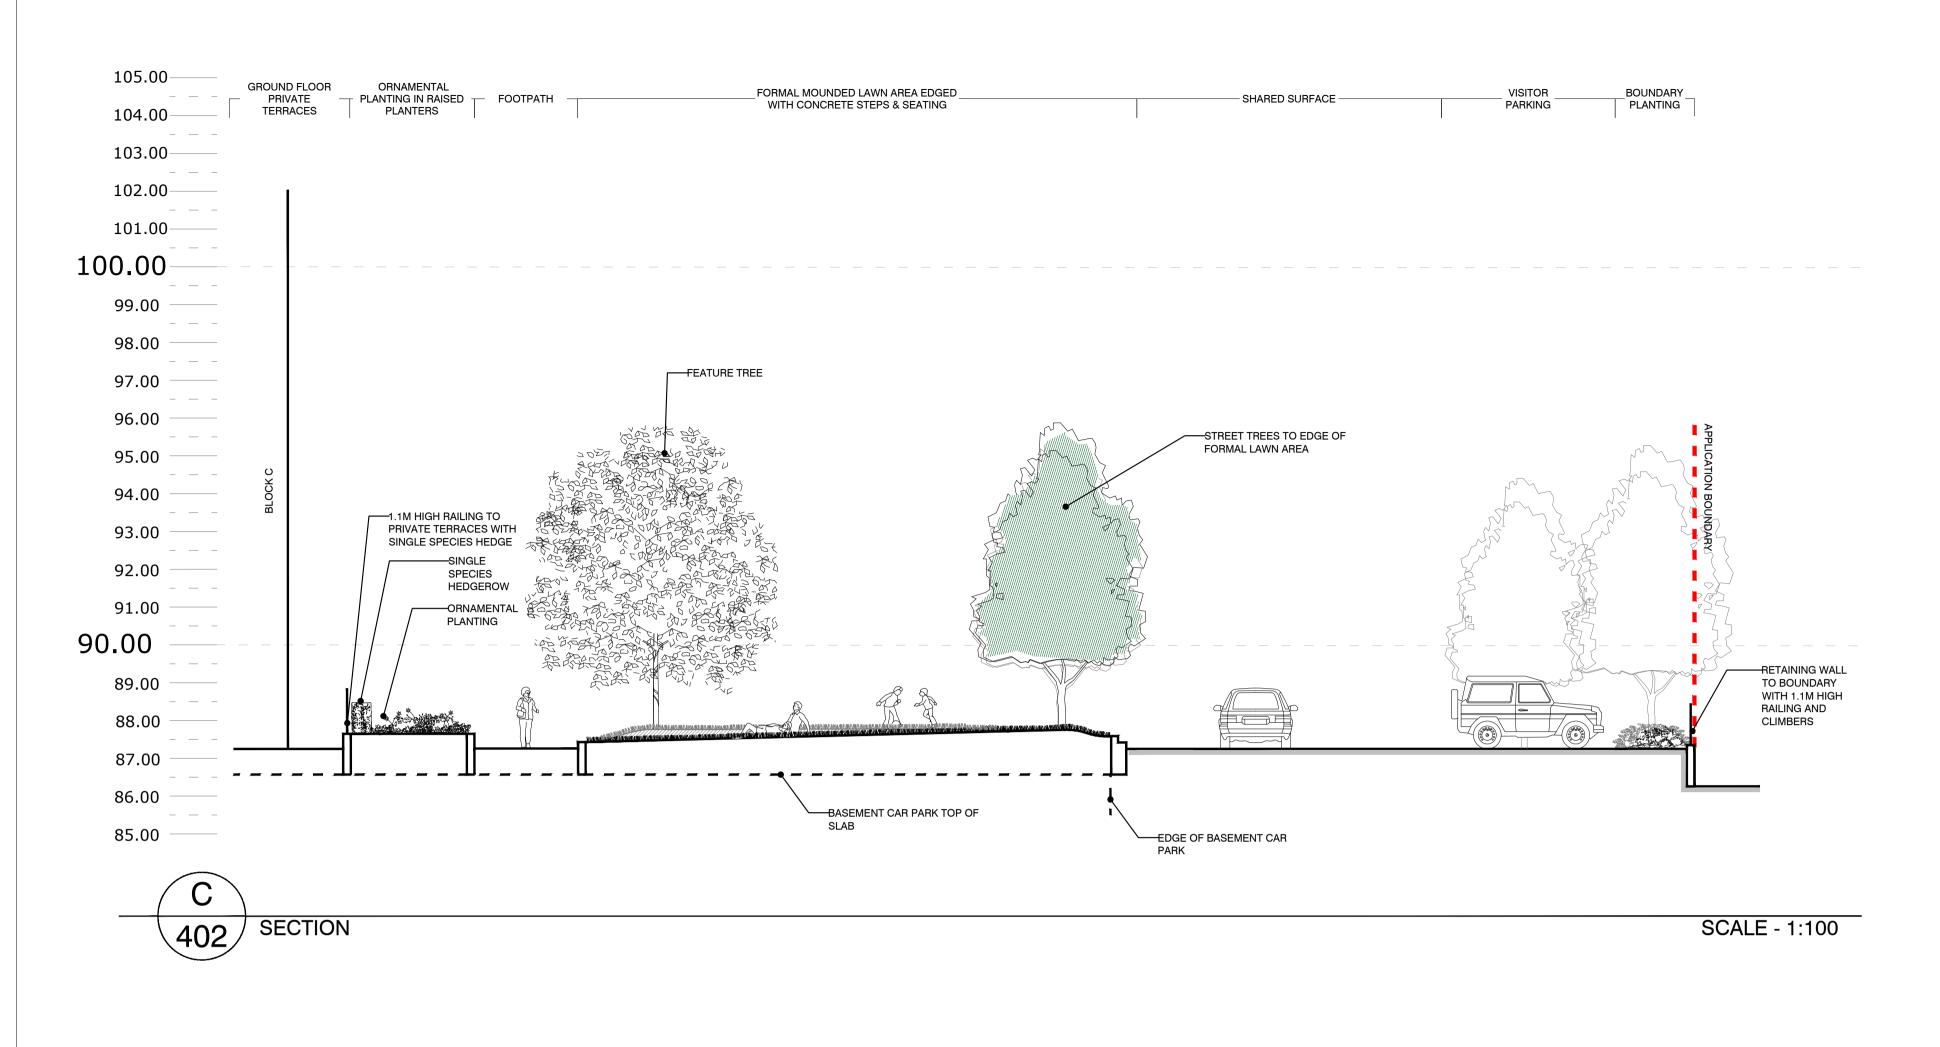

THIS DRAWING AND ANY OTHER INFORMATION IS TO BE REPORTED TO BMD FOR CLARIFICATION

LOCATION PLAN (NTS)