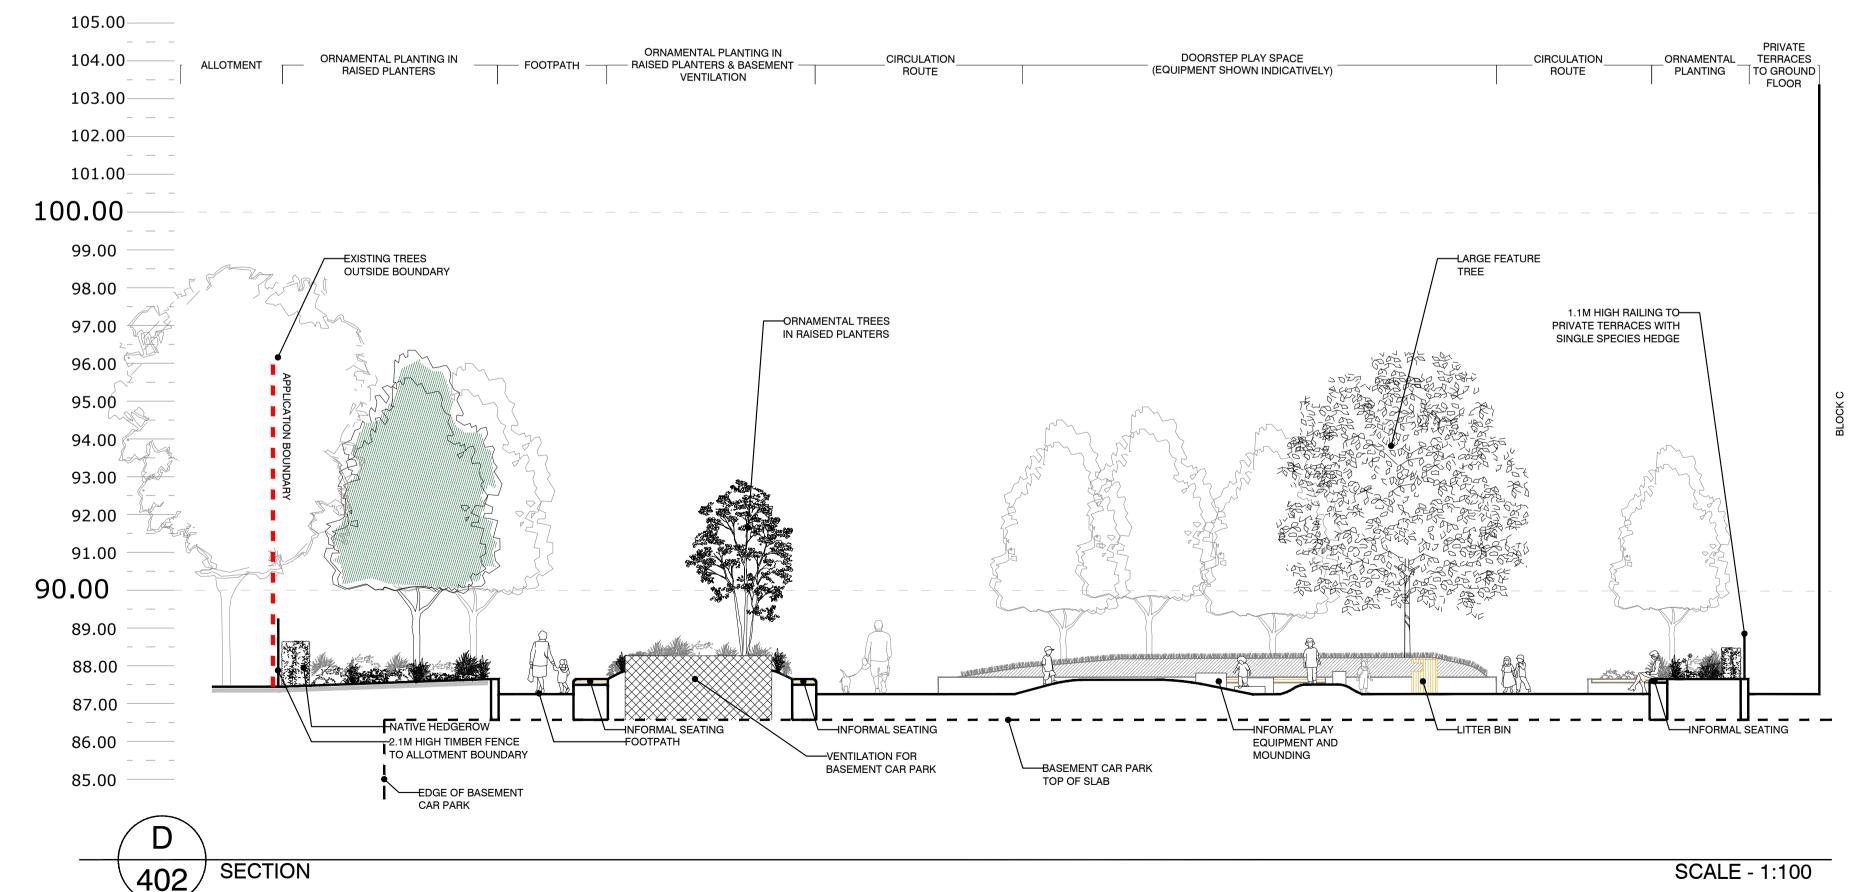

THIS DRAWING AND ANY OTHER INFORMATION IS TO BE REPORTED TO BMD FOR CLARIFICATION

LOCATION PLAN (NTS)