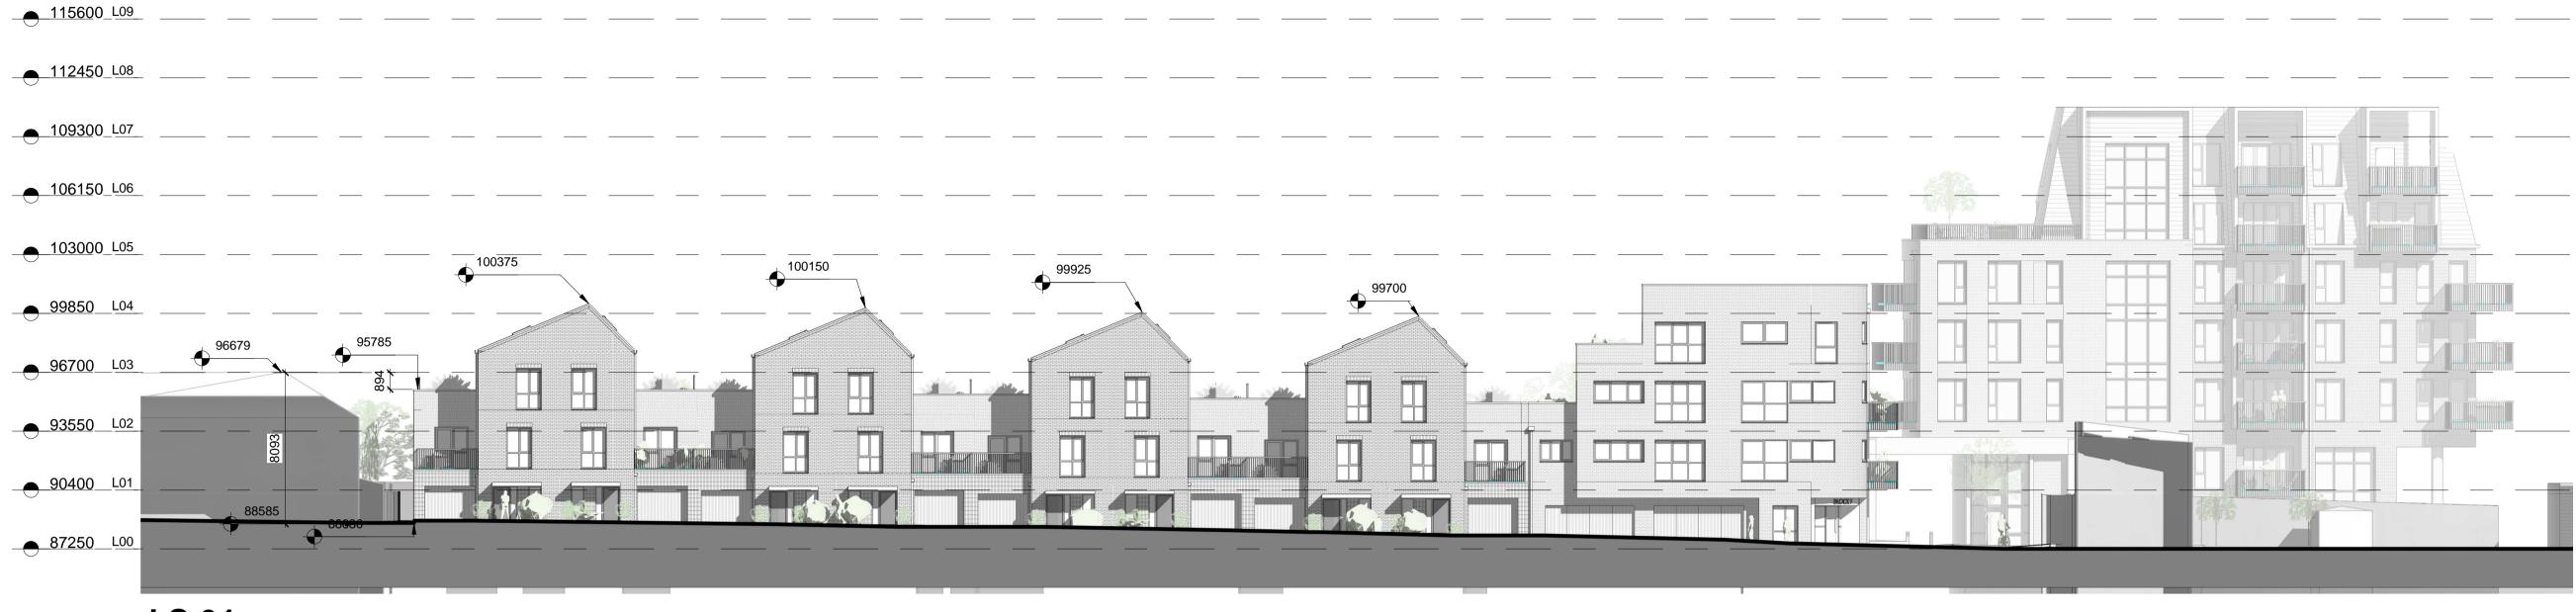

**LS-04** 1 : 200

address : 88 Union Street London SE1 0NWphone : 020 7593 1000email : mail@alancamp.comweb : www.alancamp.comjob:drawn:date:Broadwater Gardens, SiteNO18/12/20

| Welwyn Garden City                                          | ANNG                                   |                           |
|-------------------------------------------------------------|----------------------------------------|---------------------------|
| drawing:<br>General Arrangement<br>Proposed Long Section 02 | scale:<br>1 : 200 @ A1<br>1 : 400 @ A3 | job number:<br>3000       |
| drawing number:                                             | GA-LS-02 rev. PL 1                     |                           |
| note: all dimensions to be checked on site before com       | mencement of the work if               | this drawing, exceeds the |