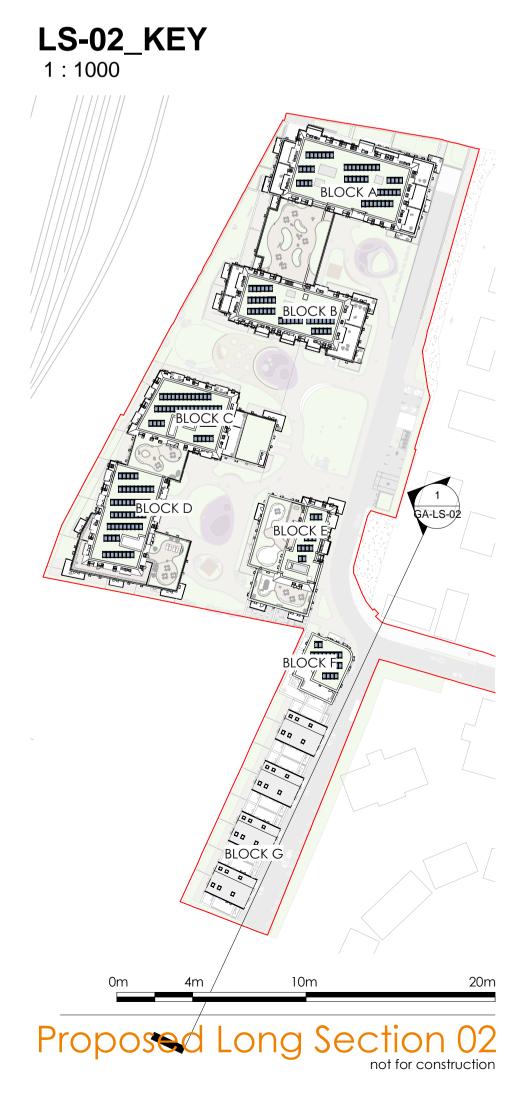

**LS-04** 1 : 200

address : 88 Union Street London SE1 0NWphone : 020 7593 1000email : mail@alancamp.comweb : www.alancamp.comjob:drawn:date:Broadwater Gardens, SiteNO18/12/20

| Welwyn Garden City                                          | ANNG                                   |                           |
|-------------------------------------------------------------|----------------------------------------|---------------------------|
| drawing:<br>General Arrangement<br>Proposed Long Section 02 | scale:<br>1 : 200 @ A1<br>1 : 400 @ A3 | job number:<br>3000       |
| drawing number:                                             | GA-LS-02 rev. PL 1                     |                           |
| note: all dimensions to be checked on site before com       | mencement of the work if               | this drawing, exceeds the |