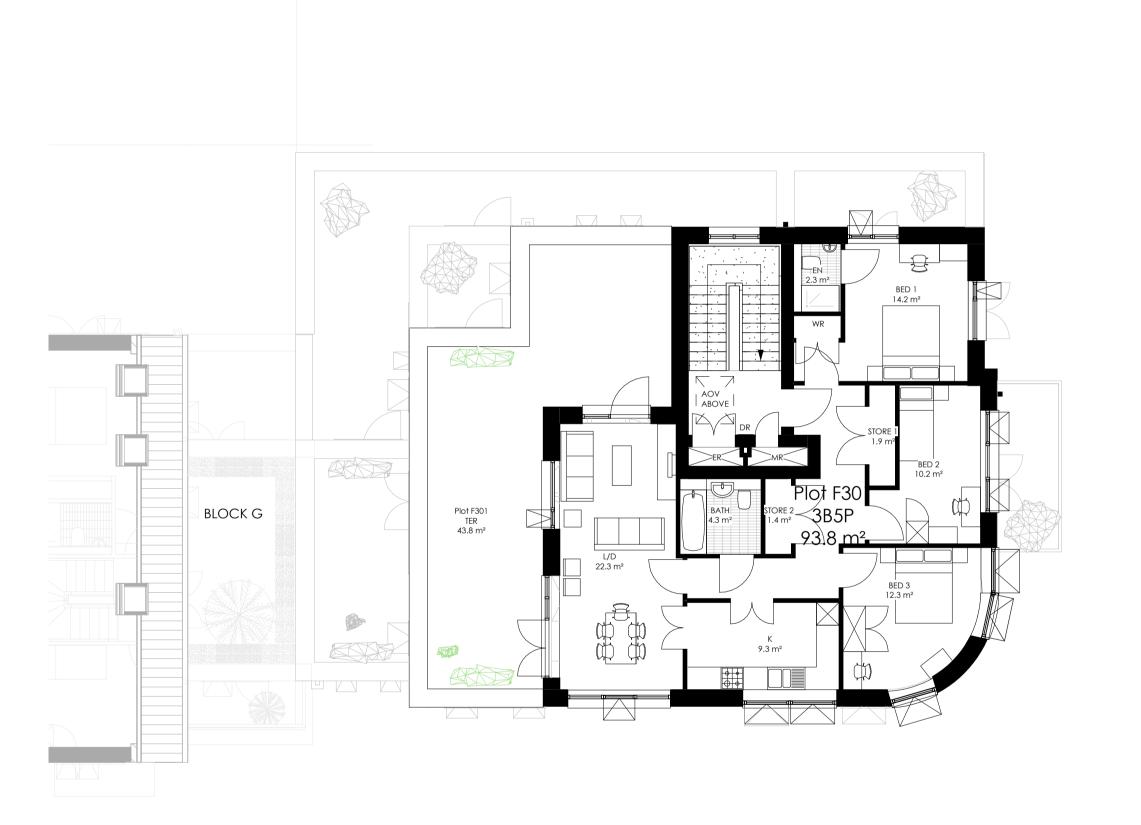

address: 88 Union Street London SE1 0NWphone: 020 7593 1000email: mail@alancamp.comweb: www.alancamp.com Broadwater Gardens, Block F Welwyn Garden City, AL7 3AX job number: General Arrangement 1:100 @ A1
Block F, Second and Third Floor Plans 1:200 @ A3

revisions (most recent listed below, refer to DIS for all revisions) rev date description

drawn check 1 18.12.20 Planning Submission NO SC

LOCATION PLAN SCALE 1:1000

Second Floor Plan Third Floor Plan