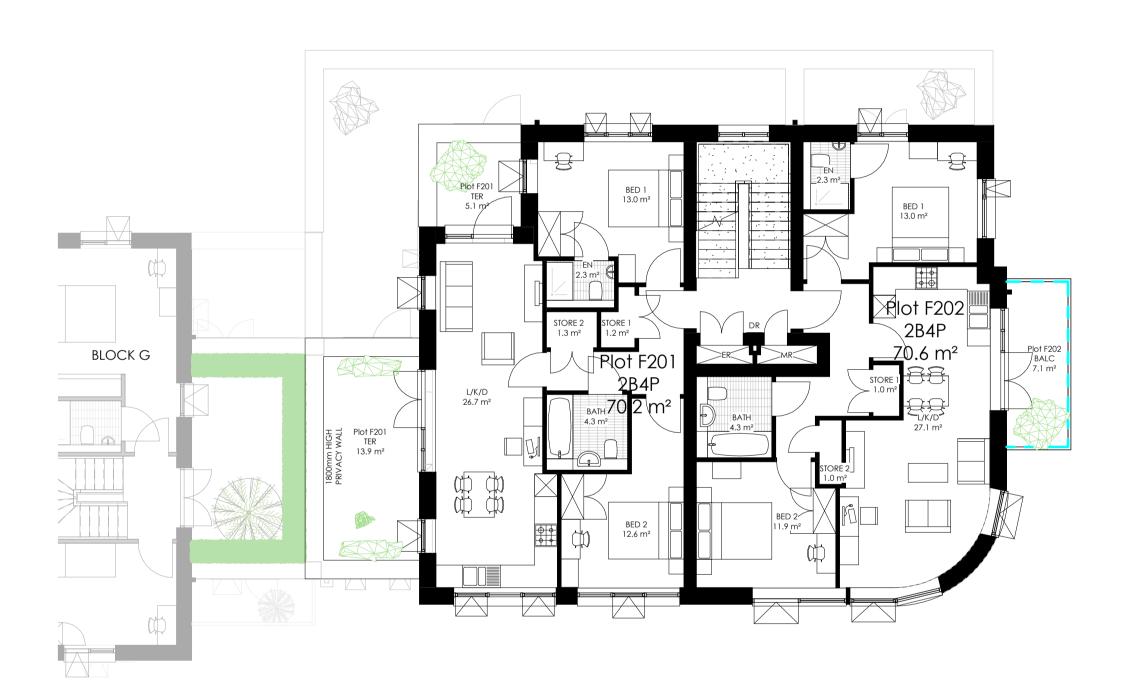

address: 88 Union Street London SE1 0NWphone: 020 7593 1000email: mail@alancamp.comweb: www.alancamp.com Broadwater Gardens, Block F Welwyn Garden City, AL7 3AX job number: General Arrangement 1:100 @ A1
Block F, Second and Third Floor Plans 1:200 @ A3

revisions (most recent listed below, refer to DIS for all revisions) rev date description

drawn check 1 18.12.20 Planning Submission NO SC

LOCATION PLAN SCALE 1:1000

Second Floor Plan Third Floor Plan