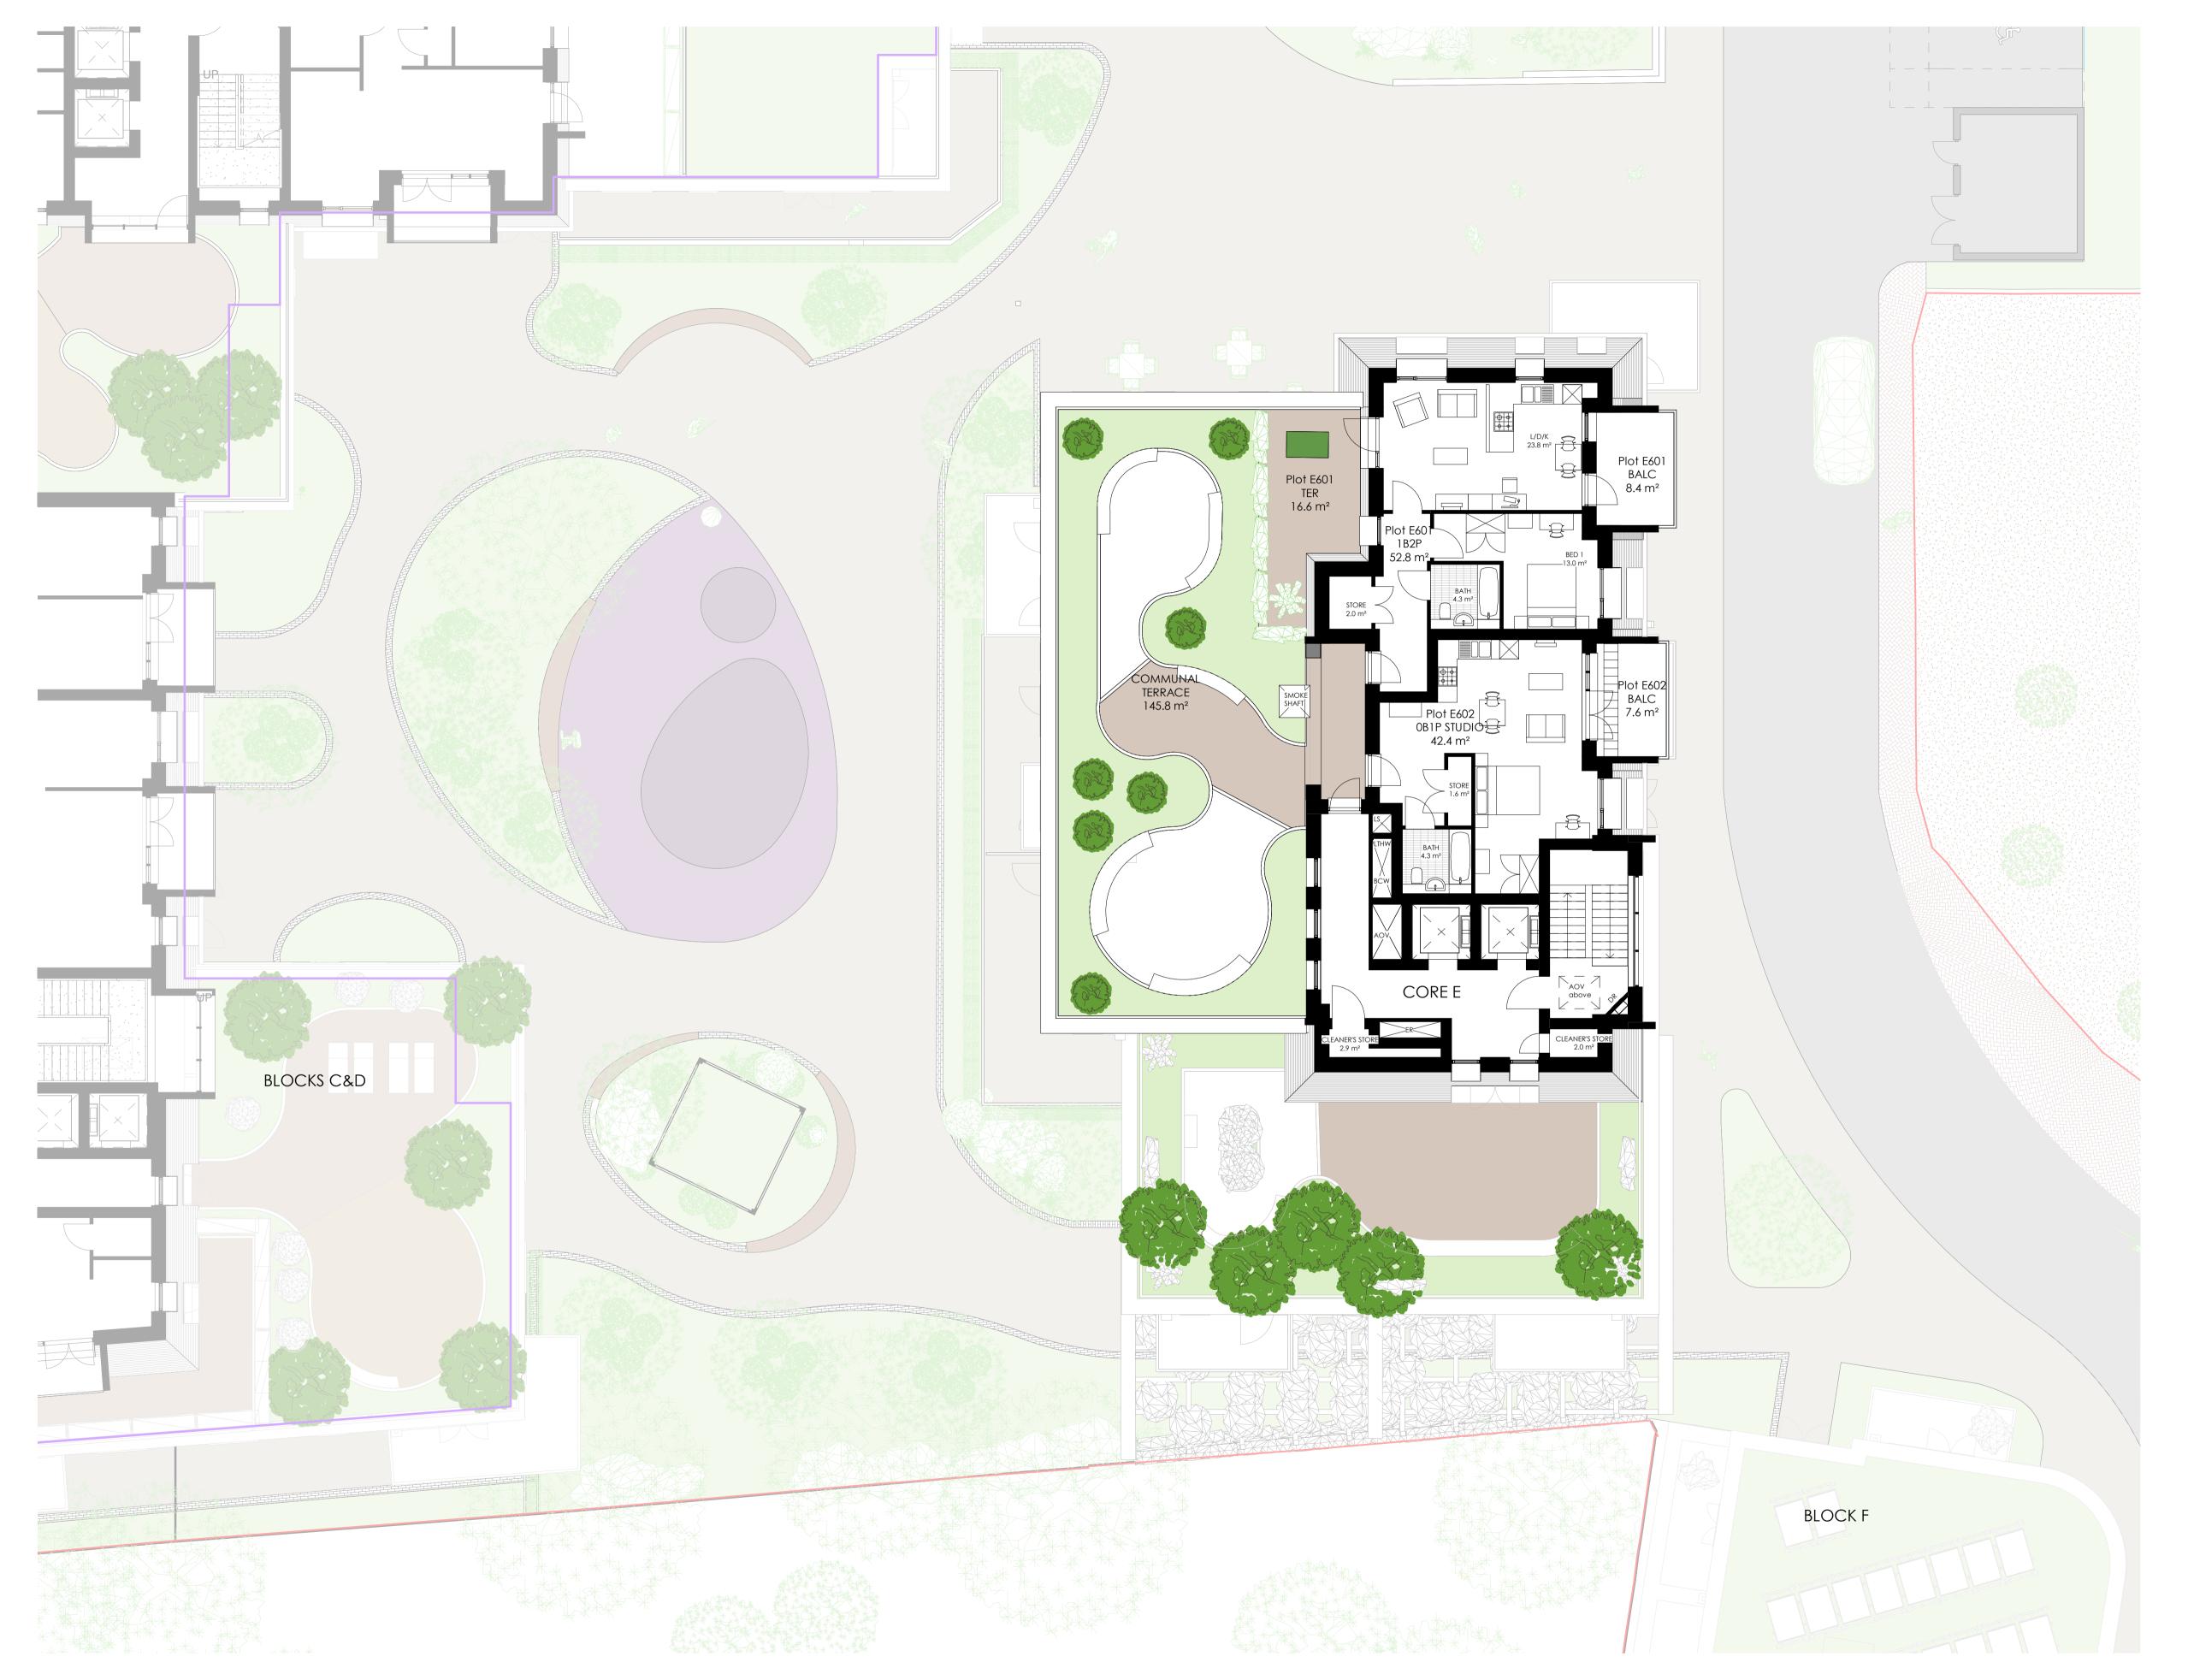

address: 88 Union Street London SE1 0NWphone: 020 7593 1000email: mail@alancamp.comweb: www.alancamp.com **job:**Broadwater Gardens, Block E
Welwyn Garden City, AL7 3AX **date:** 18/12/20 drawing: General Arrangement Block E, Sixth Floor scale: 1:100 @ A1 1:200 @ A3 job number: 3000 drawing number: E-GA-P-L06 rev.PL 1 note: all dimensions to be checked on site before commencement of the work, if this drawing exceeds the quantities in any way the architects are to be informed before work is commenced. this drawing is copyright. revisions (most recent listed below, refer to DIS for all revisions) rev date description drawn check