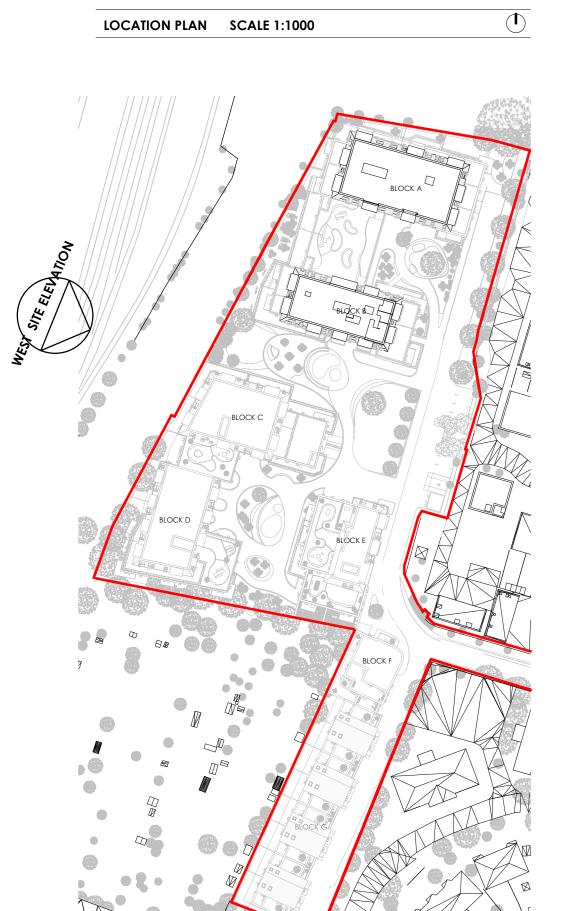

ALAN CAMP ARCHITECTS

on SE1 ONW phone: 020 7593 1000

address: 88 Union Street London SE1 ONW phone: 020 7593 1000
email: mail@alancamp.com web: www.alancamp.com
job:
Broadwater Gardens, Site
Welwyn Garden City

drawing:
General Arrangement
Proposed West Site Elevation

phone: 020 7593 1000

drawn:
Author
18/12/20

job number:
3000

drawing number:

S-GA-E-04 rev. PL 1

note: all dimensions to be checked on site before commencement of the work. if this drawing exceeds the quantities in any way the architects are to be informed before work is commenced. this drawing is copyright.

revisions (most recent listed below, refer to DIS for all revisions)

rev date description drawn check

1 18.12.20 Planning Submission SS SC

Contextual West Site Elevation
1:500

West Site Elevation
1:250