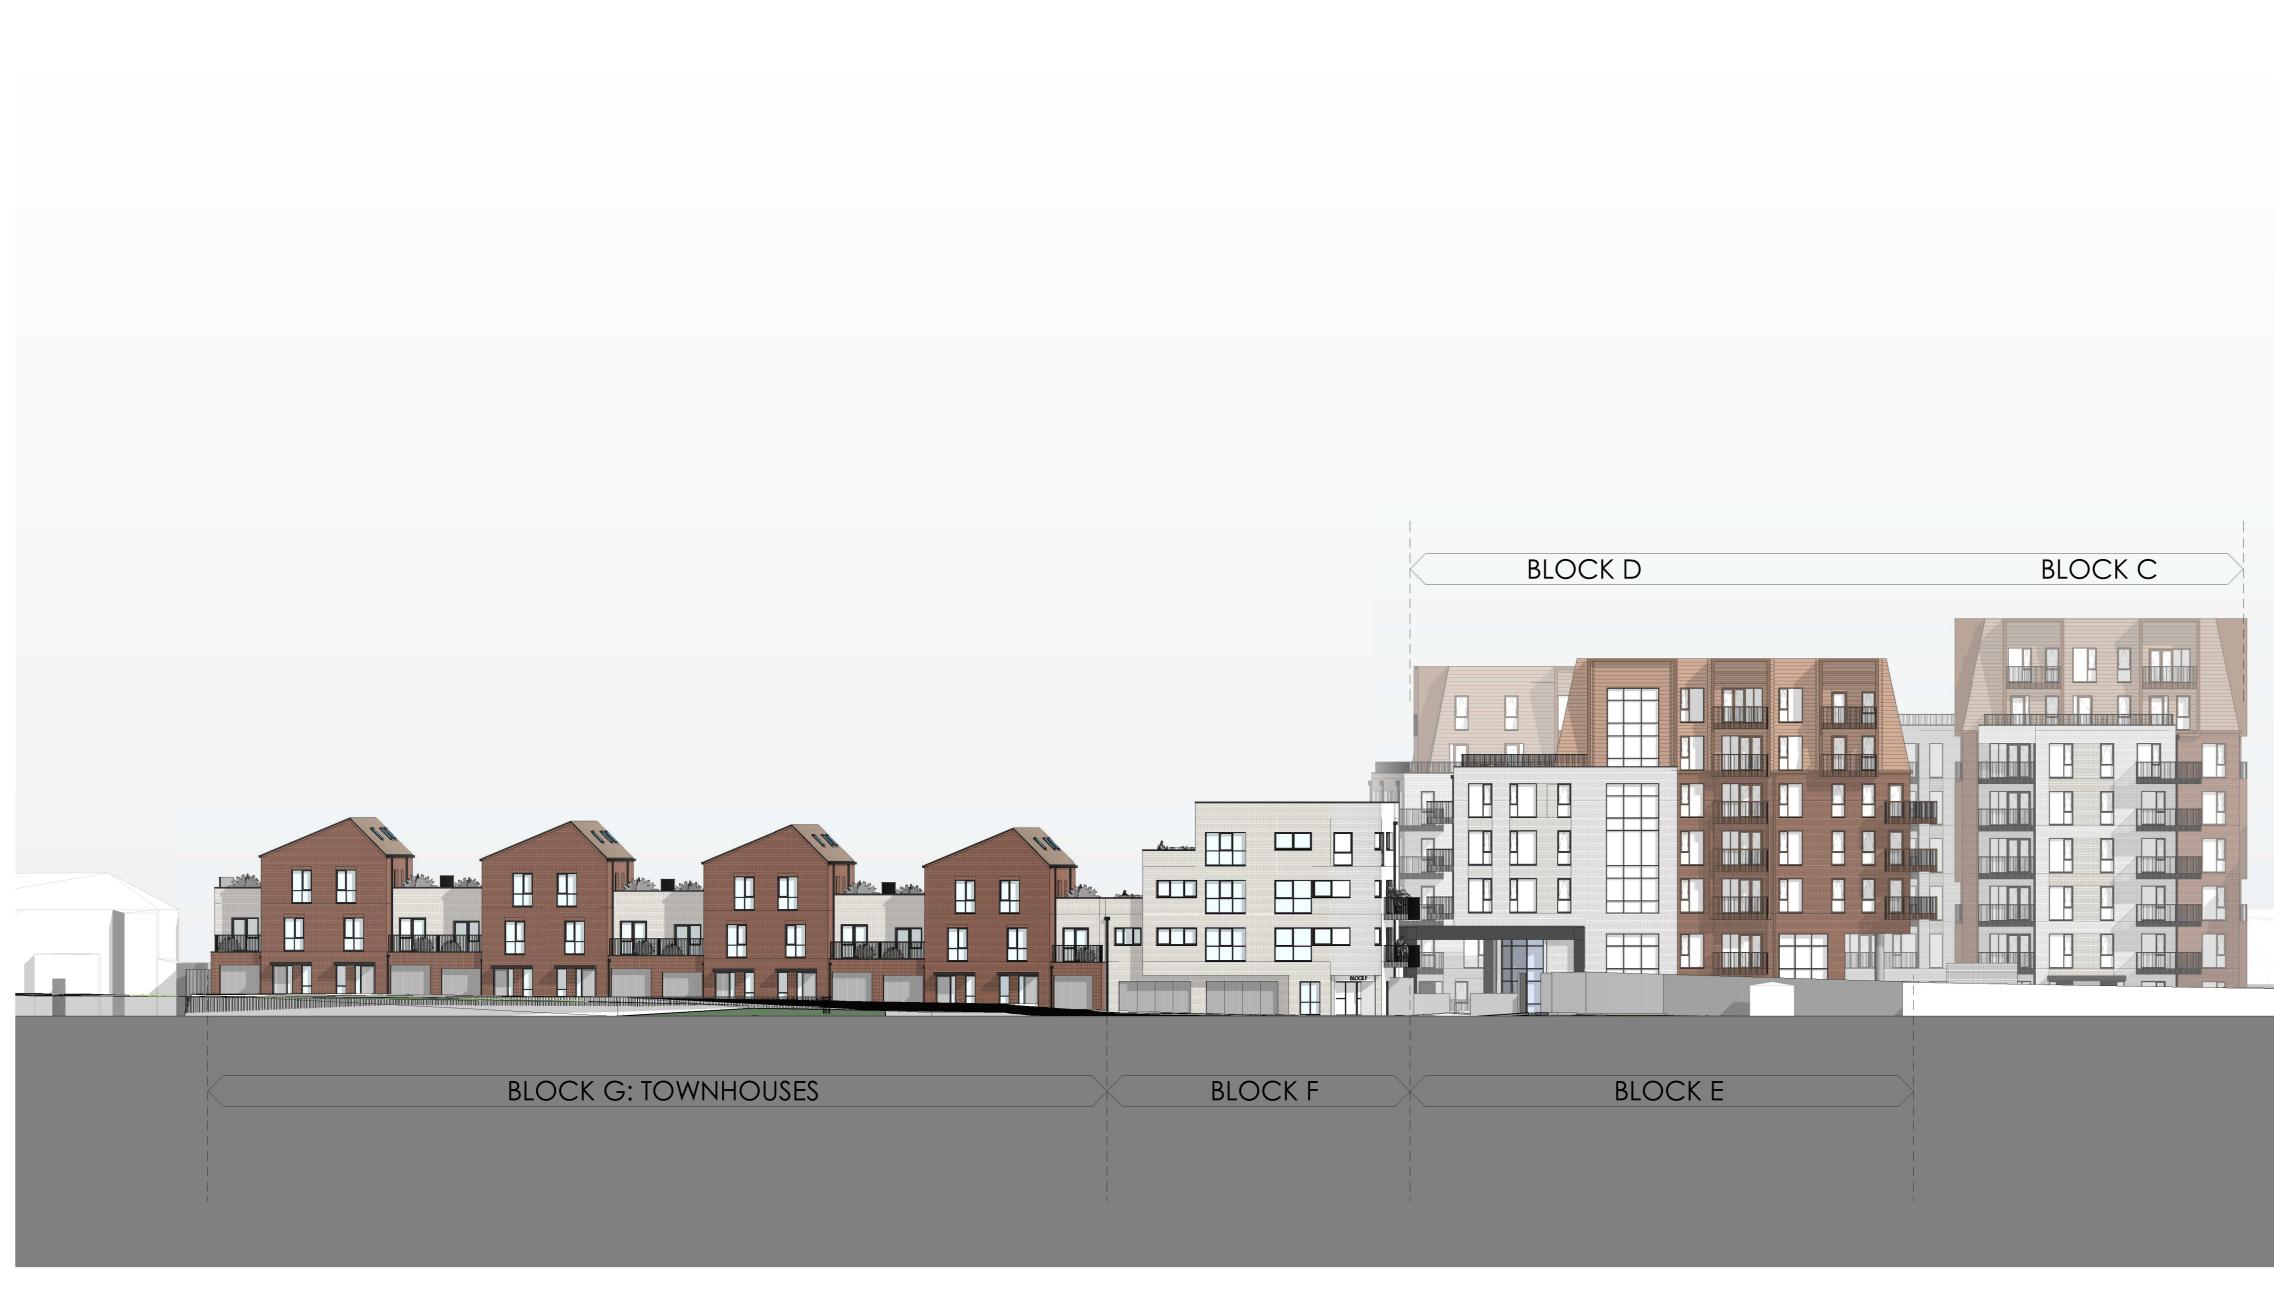

## Contextual East Site Elevation

East Site Elevation

BLOCK B

BLOCK A

|                                                                                                              |                       | ALAN CAMP<br>ARCHITECTS                                          |                          |                       |       |  |  |
|--------------------------------------------------------------------------------------------------------------|-----------------------|------------------------------------------------------------------|--------------------------|-----------------------|-------|--|--|
| address : 88 Union Street London SE1 0NWphone : 020 7593 1000email : mail@alancamp.comweb : www.alancamp.com |                       |                                                                  |                          |                       |       |  |  |
| job:<br>Broadwater Gardens, Site<br>Welwyn Garden City                                                       |                       | drawn:<br>MH                                                     | <b>date:</b><br>18/12/20 |                       |       |  |  |
| drawing:<br>General Arrangement<br>Proposed East Site Elevation                                              |                       | scale:<br>Varies                                                 | job n                    | <b>umber:</b><br>3000 |       |  |  |
| drawing number: S-GA-E-02 rev. PL 1                                                                          |                       |                                                                  |                          |                       |       |  |  |
|                                                                                                              |                       | checked on site before comme<br>architects are to be informed be |                          |                       |       |  |  |
| revision                                                                                                     | s (most recent listed | l below, refer to DIS for all revisio                            | ns)                      |                       |       |  |  |
| rev                                                                                                          | date                  | description                                                      |                          | drawn                 | check |  |  |
| 1                                                                                                            | 18.12.20              | Planning Submissio                                               | n                        | SS                    | SC    |  |  |

scale 1.500 <sup>0m</sup> 10m 25m 50m

Proposed East Site Elevation not for construction