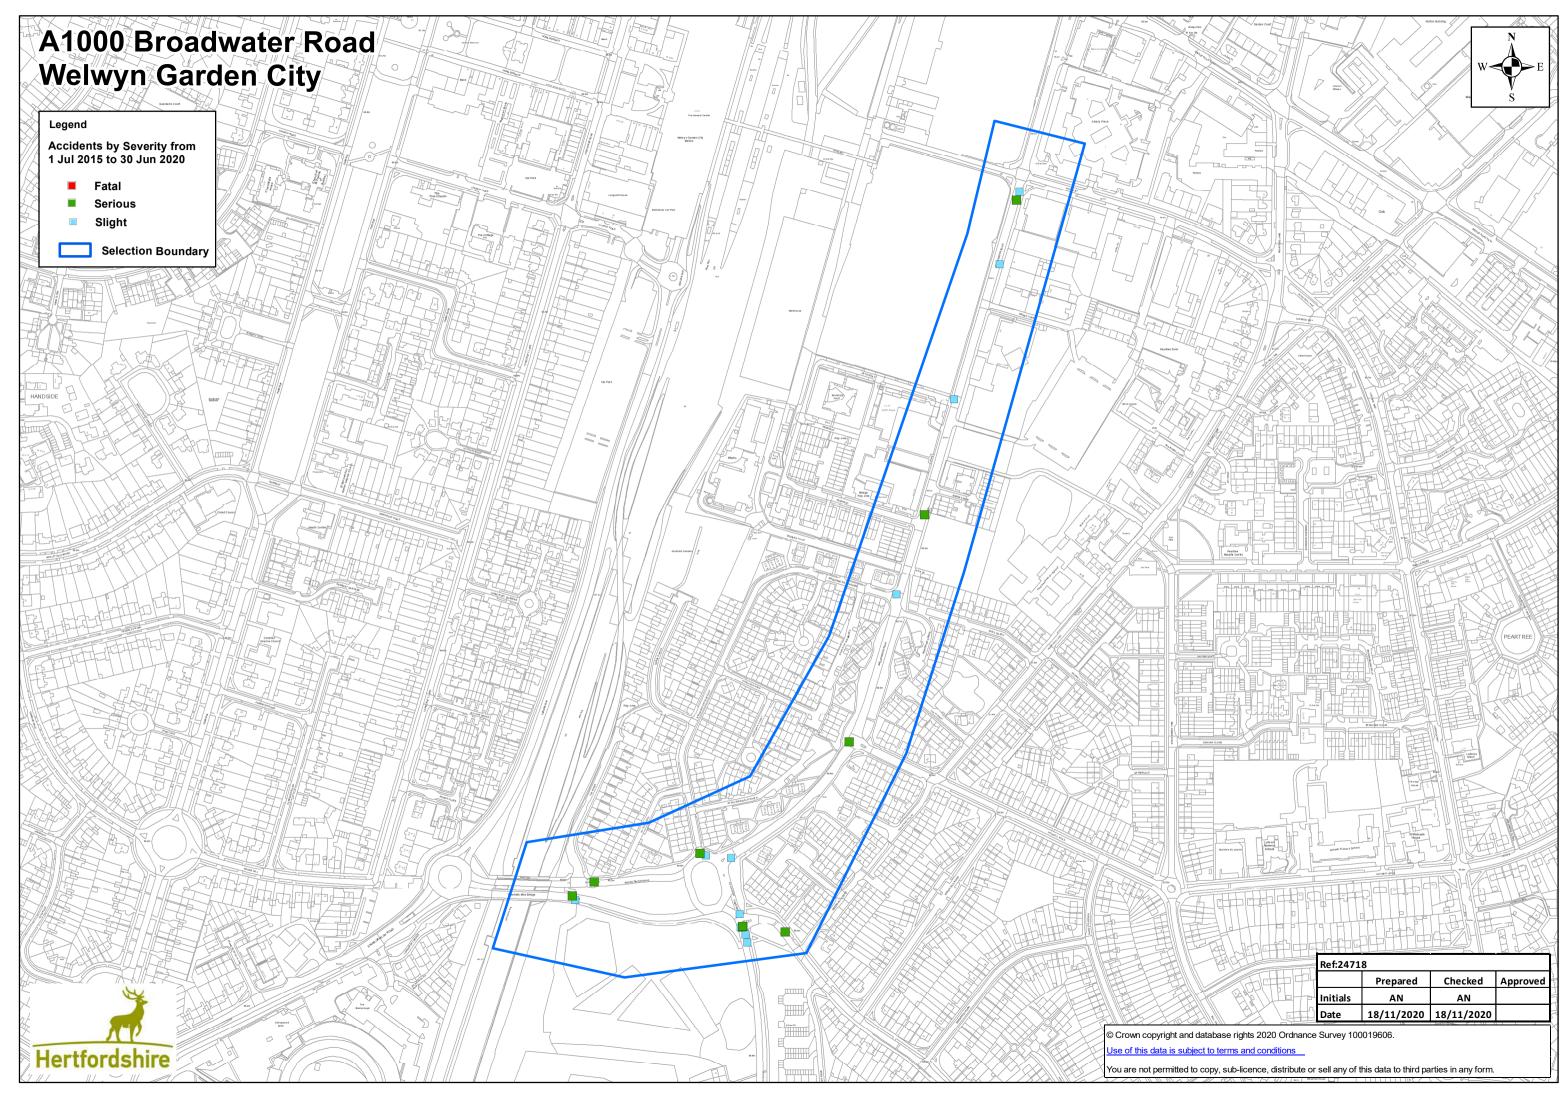

APPENDIX B. Personal Injury Accident Data

| Full Non C      | onfidenti    | al Accider     | nt Report          |            |             |        | Produced: 18-No<br>ame (if saved) : |      | 4718         |        |            | S          | et Total : |             | 2  |
|-----------------|--------------|----------------|--------------------|------------|-------------|--------|-------------------------------------|------|--------------|--------|------------|------------|------------|-------------|----|
|                 |              |                |                    |            |             | Set IN | ame (ii saveu) :                    | 2.   | 4/10         |        |            | 3          | et Iotal   |             |    |
| Accident De     |              |                |                    |            |             |        |                                     | ***  |              | 0.1    |            | N 6        |            |             |    |
| Acc Ref: 2019-  | 410916076    | 1st / 2nd      | <b>Rd:</b> A1000/8 | 0U1346/    |             |        | Т                                   | Wea  | ather:       | Other  |            | Num Cas    |            |             |    |
| Day of Week:    | Fri          | Parish:        |                    |            | Jun Contro  | 1:     | Giveway                             | Lig  | ht:          | Day    |            | Num Ped    | ls: (      | )           |    |
| Date: 18/10/201 | 19 17:30:00  | District:      | WelHat             |            | Spec Condi  | tions: | None                                | Roa  | nd Surface:  | Dry    |            | Num Veł    | nicles: 2  | 2           |    |
| Acc Severity:   | Slight       | Speed Li       | imit: 30mph        |            | C/way Haza  | ard:   | None                                | C/w  | ay Type:     | Single |            | Ped Xing   | ;: 1       | Npernox     |    |
| A1000 Broadwat  | er Road Welw | yn Garden City | J/w U1346 Broa     | dwater Cre | scent       |        |                                     |      |              |        |            | On Site:   | •          | Yes         |    |
| Easting:        | 524122       | Northing:      | 2123               | 97         |             |        |                                     |      |              |        |            |            |            |             |    |
| Casualty De     | etails       |                |                    |            |             |        |                                     |      |              |        |            |            |            |             |    |
| Acc Ref: 2019   | 9-410916076  | Cas Class      | s: Passenge        |            | Car Passeng | ger:   | Frontsea                            | Cas  | Severity:    | Slig   | ght        | Ped Mov    | ement:     | Notped      |    |
| Veh Ref: 2      |              | Cas Age:       | 49                 |            | PSV Passen  | ger:   | No                                  | Roa  | d User Class | s: Car | Users      | Ped Loca   | ation:     | Notped      |    |
| Cas Ref: 1      |              | Cas Geno       | ler: Female        |            | Seat Belt:  |        | Unknown                             | Scho | ool Pupil:   |        |            | Ped Wor    | k on Rd:   | Notped      |    |
| Vehicle Deta    | uils         |                |                    |            |             |        |                                     |      |              |        |            |            |            |             |    |
| Acc Ref:        | 154236       | Maneouvre:     | Starting           | Skiding    | g: 1        | None   | Impact Po                           | int: | Front        |        | Driver Bre | eath Test: | Notreq     | Driver Age: | 57 |
| Veh Ref:        | 1            | Location:      | Carw               | Object     | in Cway:    | None   | From:                               |      | Nw           |        | Hit and Ru | ın:        | Nothtrun   |             |    |
| Veh Type:       | Goodsuk      | Junction:      | Emain              | Object     | off Cway    | None   | To:                                 |      | Se           |        | Driver Gei | nder:      | Male       |             |    |
| Foreign Veh:    |              | Towing;        | None               | velcwy     | 1           | No     | J Purpose:                          |      | Work         |        | Driver Sev | erity:     | None       |             |    |
| Acc Ref:        |              | Maneouvre:     | Ahead              | Skidin     | g: 1        | None   | Impact Po                           | int: | Nearside     |        | Driver Bre | eath Test: | Notreq     | Driver Age: | 59 |
| Veh Ref:        | 2            | Location:      | Carw               | Object     | in Cway:    | None   | From:                               |      | Sw           |        | Hit and Ru | ın:        | Nothtrun   |             |    |
| Veh Type:       | Car          | Junction:      | Middle             | Object     | off Cway    | None   | To:                                 |      | Ne           |        | Driver Gei | nder:      | Male       |             |    |
| Foreign Veh:    |              | Towing;        | None               | velcwy     | ,           | No     | J Purpose:                          |      | Other        |        | Driver Sev | •,         | None       |             |    |

|                   | t <b>Details:</b><br>2019-410886126 | 1st / 2nd R        | d: A1000/8 NO       | NE <b>Jun Detai</b> |          | Notjunct | w          | eather:      | Fine   |            | Num Ca    | e•        | 1           |    |
|-------------------|-------------------------------------|--------------------|---------------------|---------------------|----------|----------|------------|--------------|--------|------------|-----------|-----------|-------------|----|
|                   |                                     |                    | u: A1000/8 NO.      |                     |          |          |            |              |        |            |           |           |             |    |
| Day of Wee        | ek: Tue                             | Parish:            |                     | Jun Contr           | ol:      | Notjunct | Li         | ght:         | Day    |            | Num Pe    | ds:       | 0           |    |
| <b>Date:</b> 08/1 | 0/2019 08:20:00                     | District:          | WelHat              | Spec Conc           | litions: | None     | Re         | oad Surface: | Dry    |            | Num Ve    | hicles:   | 2           |    |
| Acc Severit       | y: Slight                           | Speed Lim          | it: 40mph           | C/way Ha            | zard:    | None     | <b>C</b> / | way Type:    | Single |            | Ped Xin   | g:        | Npernox     |    |
| A1000 Broa        | dwater Road Welv                    | vyn Garden City Aj | pprox 45m North J/v | v U1596 Broad C     | ourt     |          |            |              |        |            | On Site:  |           | No          |    |
| Easting:          | 524231                              | Northing:          | 212746              |                     |          |          |            |              |        |            |           |           |             |    |
| Casualty          | v Details                           |                    |                     |                     |          |          |            |              |        |            |           |           |             |    |
| Acc Ref:          | 2019-410886126                      | Cas Class:         | Driver              | Car Passe           | nger:    | No       | Ca         | s Severity:  | Slig   | ;ht        | Ped Mo    | vement:   | Notped      |    |
| Veh Ref:          | 2                                   | Cas Age:           | 50                  | <b>PSV</b> Passe    | nger:    | No       | Ro         | ad User Clas | : Cyc  | lists      | Ped Loc   | cation:   | Notped      |    |
|                   |                                     | 0                  |                     |                     | 8        | NT .     |            |              | 5      |            |           |           | -           |    |
| Cas Ref:          | 2                                   | Cas Gender         | : Male              | Seat Belt:          |          | Notapp   | Sc         | hool Pupil:  |        |            | Ped Wo    | rk on Rd: | Notped      |    |
| Vehicle           | Details                             |                    |                     |                     |          |          |            |              |        |            |           |           |             |    |
| Acc Ref:          | 153455                              | Maneouvre: A       | head S              | kiding:             | None     | Impact I | oint:      | Nearside     |        | Driver Bre | ath Test: | Notcon    | Driver Age: | 41 |
| Veh Ref:          | 1                                   | Location: C        | arw O               | bject in Cway:      | None     | From:    |            | Ν            |        | Hit and Ru | <b>n:</b> | Hit&run   |             |    |
| Veh Type:         | Car                                 | Junction: N        | otjunct O           | bject off Cway      | None     | To:      |            | S            |        | Driver Gei | nder:     | Male      |             |    |
| Foreign V         | eh:                                 | Towing; N          | one v               | elcwy               | No       | J Purpos | e:         | Unknown      |        | Driver Sev | erity:    | None      |             |    |
| Acc Ref:          |                                     | Maneouvre: A       | head S              | kiding:             | None     | Impact I | oint:      | Offside      |        | Driver Bre | ath Test: | Notap     | Driver Age: | 5( |
| Veh Ref:          | 2                                   | Location: C        | arw O               | bject in Cway:      | None     | From:    |            | Ν            |        | Hit and Ru | n:        | Nothtrur  | 1           |    |
| Veh Type:         | Bicycle                             | Junction: N        | otjunct O           | bject off Cway      | None     | To:      |            | S            |        | Driver Gei | nder:     | Male      |             |    |
| Foreign V         | eh·                                 | Towing; N          | one v               | elcwy               | No       | J Purpos |            | Unknown      |        | Driver Sev | ority.    | Slight    |             |    |

| Acc Ref: 2        | 2019-410895358    | 1st / 2nd ]      | Rd: A1000/1 0U  | J752/1 Jun Detail | :        | Т           | Weather:       | Rain        | Num Ca       | IS:       | 1           |    |
|-------------------|-------------------|------------------|-----------------|-------------------|----------|-------------|----------------|-------------|--------------|-----------|-------------|----|
| Day of Wee        | k: Thu            | Parish:          |                 | Jun Contr         | ol:      | Giveway     | Light:         | Day         | Num Pe       | ds:       | 0           |    |
| <b>Date:</b> 03/1 | 0/2019 07:21:00   | District:        | WelHat          | Spec Cond         | litions: | None        | Road Surface:  | Wet         | Num Ve       | hicles:   | 2           |    |
| Acc Severit       | y: Slight         | Speed Lii        | mit: 30mph      | C/way Haz         | zard:    | None        | C/way Type:    | Single      | Ped Xin      | g:        | Npernox     |    |
| A1000 Chec        | quers Welwyn Garo | len City J/w U75 | 2 Woodhall Lane |                   |          |             |                |             | On Site:     |           | Yes         |    |
| Easting:          | 523959            | Northing:        | 212045          |                   |          |             |                |             |              |           |             |    |
| Casualty          | v Details         |                  |                 |                   |          |             |                |             |              |           |             |    |
| Acc Ref:          | 2019-410895358    | Cas Class        | Driver          | Car Passer        | iger:    | No          | Cas Severity:  | Slight      | Ped Mo       | vement:   | Notped      |    |
| Veh Ref:          | 2                 | Cas Age:         | 41              | <b>PSV Passe</b>  | nger:    | No          | Road User Clas | s: Cyclists | Ped Loc      | cation:   | Notped      |    |
| Cas Ref:          | 1                 | Cas Gende        | er: Male        | Seat Belt:        |          | Notapp      | School Pupil:  |             | Ped Wo       | rk on Rd: | Notped      |    |
| Vehicle I         | Details           |                  |                 |                   |          |             |                |             |              |           |             |    |
| Acc Ref:          | 153594            | Maneouvre:       | Turnrigh        | Skiding:          | None     | Impact Poi  | nt: Front      | Driver      | Breath Test: | Notreq    | Driver Age: | 49 |
| Veh Ref:          | 1                 | Location:        | Carw            | Object in Cway:   | None     | From:       | Е              | Hit an      | d Run:       | Nothtrur  | 1           |    |
| Veh Type:         | Car               | Junction:        | Emain           | Object off Cway   | None     | To:         | Ν              | Driver      | Gender:      | Male      |             |    |
| Foreign V         | eh:               | Towing;          | None            | velcwy            | No       | J Purpose:  | Tofrowrk       | Driver      | Severity:    | None      |             |    |
| Acc Ref:          |                   | Maneouvre:       | Ahead           | Skiding:          | None     | Impact Poir | nt: Nearside   | Driver      | Breath Test: | Notap     | Driver Age: | 4  |
| Veh Ref:          | 2                 | Location:        | Carw            | Object in Cway:   | None     | From:       | Ν              | Hit an      | d Run:       | Nothtrur  | 1           |    |
| Veh Type:         | Bicycle           | Junction:        | Middle          | Object off Cway   | None     | To:         | S              | Driver      | Gender:      | Male      |             |    |
| Foreign V         | eh:               | Towing;          | None            | velcwy            | No       | J Purpose:  | Tofrowrk       | Driver      | Severity:    | Slight    |             |    |

| Accident     | 018-410322933    | 1st / 2nd R       | d: A6129/1 NC        | ONE <b>Jun Detai</b> |          | Notjunct | W          | eather:       | Fine   |             | Num Ca    | c •       | 1           |    |
|--------------|------------------|-------------------|----------------------|----------------------|----------|----------|------------|---------------|--------|-------------|-----------|-----------|-------------|----|
|              |                  |                   | <b>a:</b> A0129/1 NC |                      |          |          |            |               |        |             |           |           |             |    |
| Day of Week  | <b>c:</b> Tue    | Parish:           |                      | Jun Conti            | ol:      | Notjunct | Li         | ght:          | Day    |             | Num Pe    | ds:       | 0           |    |
| Date: 26/06  | 5/2018 20:01:00  | District:         | WelHat               | Spec Con             | litions: | None     | Re         | oad Surface:  | Dry    |             | Num Ve    | hicles:   | 2           |    |
| Acc Severity | : Slight         | Speed Lim         | it: 40mph            | C/way Ha             | zard:    | None     | <b>C</b> / | way Type:     | Dual   |             | Ped Xing  | g:        | Nperpelx    |    |
| A6129 Broad  | lwater Road Welv | vyn Garden City A | pprox 145m West J/   | /w A1000 Cheque      | rs Rbt   |          |            |               |        |             | On Site:  |           | Yes         |    |
| Easting:     | 523782           | Northing:         | 212074               |                      |          |          |            |               |        |             |           |           |             |    |
| Casualty     | Details          |                   |                      |                      |          |          |            |               |        |             |           |           |             |    |
| Acc Ref: 2   | 2018-410322933   | Cas Class:        | Driver               | Car Passe            | nger:    | No       | Ca         | s Severity:   | Slig   | ;ht         | Ped Mo    | vement:   | Notped      |    |
| Veh Ref:     | 1                | Cas Age:          | 56                   | PSV Passe            | nger:    | No       | Ro         | ad User Class | s: Cyd | lists       | Ped Loc   | ation:    | Notped      |    |
| Cas Ref:     | 1                | Cas Gender        | : Male               | Seat Belt:           |          | Notapp   | Sc         | hool Pupil:   |        |             | Ped Wo    | rk on Rd: | Notped      |    |
| Vehicle D    | Details          |                   |                      |                      |          |          |            |               |        |             |           |           |             |    |
| Acc Ref:     | 151309           | Maneouvre: A      | head S               | Skiding:             | None     | Impact I | Point:     | Back          |        | Driver Bre  | ath Test: | Notap     | Driver Age: | 56 |
| Veh Ref:     | 1                | Location: C       | arw (                | Object in Cway:      | None     | From:    |            | S             |        | Hit and Ru  | n:        | Nothtrur  | 1           |    |
| Veh Type:    | Bicycle          | Junction: N       | otjunct (            | Object off Cway      | None     | To:      |            | Ν             |        | Driver Gen  | der:      | Male      |             |    |
| Foreign Ve   | h:               | Towing; N         | one v                | velcwy               | No       | J Purpos | e:         | Other         |        | Driver Seve | erity:    | Slight    |             |    |
| Acc Ref:     |                  | Maneouvre: A      | head S               | Skiding:             | None     | Impact I | Point:     | Front         |        | Driver Bre  | ath Test: | Notreq    | Driver Age: | 31 |
| Veh Ref:     | 2                | Location: C       | arw (                | Object in Cway:      | None     | From:    |            | Е             |        | Hit and Ru  | n:        | Nothtrur  | 1           |    |
| Veh Type:    | Gdltwght         | Junction: N       | otjunct (            | Object off Cway      | None     | To:      |            | W             |        | Driver Gen  | der:      | Male      |             |    |
| Foreign Vel  | h:               | Towing; N         | one                  | velcwy               | No       | J Purpos | •          | Unknown       |        | Driver Seve |           | None      |             |    |

| Accident D    |                |                 |                    |         |            |          |            |            |               |        |             |           |           |             |    |
|---------------|----------------|-----------------|--------------------|---------|------------|----------|------------|------------|---------------|--------|-------------|-----------|-----------|-------------|----|
| Acc Ref: 201  | 8-410323122    | 1st / 2nd       | <b>Rd:</b> A1000/8 | 0U1778/ | Jun Detai  | l:       | Т          | W          | eather:       | Fine   |             | Num Ca    | s:        | 2           |    |
| Day of Week:  | Wed            | Parish:         |                    |         | Jun Conti  | rol:     | Giveway    | Li         | ght:          | Day    |             | Num Pee   | ds:       | 0           |    |
| Date: 13/06/2 | 018 14:00:00   | District:       | WelHat             |         | Spec Con   | ditions: | None       | Ro         | oad Surface:  | Dry    |             | Num Ve    | hicles:   | 3           |    |
| Acc Severity: | e              | Speed Li        | 1                  |         | C/way Ha   | zard:    | None       | <b>C</b> / | way Type:     | Single |             | Ped Xing  |           | Nperpelx    |    |
| A1000 Broadwa | ater Road Welv | vyn Garden City | J/w U1778 Otto R   | oad     |            |          |            |            |               |        |             | On Site:  |           | Yes         |    |
| Easting:      | 524183         | Northing:       | 21260              | 3       |            |          |            |            |               |        |             |           |           |             |    |
| Casualty D    | Details        |                 |                    |         |            |          |            |            |               |        |             |           |           |             |    |
| Acc Ref: 20   | 18-410323122   | Cas Class       | : Driver           |         | Car Passe  | nger:    | No         | Ca         | s Severity:   | Sli    | ght         | Ped Mo    | vement:   | Notped      |    |
| Veh Ref: 2    |                | Cas Age:        | 26                 |         | PSV Passe  | enger:   | No         | Ro         | ad User Class | : Ca   | r Users     | Ped Loc   | ation:    | Notped      |    |
| Cas Ref: 2    |                | Cas Gend        | er: Female         |         | Seat Belt: |          | Unknown    | Scl        | hool Pupil:   |        |             | Ped Wo    | rk on Rd: | Notped      |    |
| Acc Ref: 20   | 18-410323122   | Cas Class       | : Passenge         |         | Car Passe  | nger:    | Frontsea   | Ca         | s Severity:   | Slig   | ght         | Ped Mo    | vement:   | Notped      |    |
| Veh Ref: 1    |                | Cas Age:        | 68                 |         | PSV Passe  | enger:   | No         | Ro         | ad User Class | : Ca   | r Users     | Ped Loc   | ation:    | Notped      |    |
| Cas Ref: 3    |                | Cas Gend        | er: Female         |         | Seat Belt: |          | Unknown    | Scl        | hool Pupil:   |        |             | Ped Wo    | rk on Rd: | Notped      |    |
| Vehicle De    | tails          |                 |                    |         |            |          |            |            |               |        |             |           |           |             |    |
| Acc Ref:      | 151307         | Maneouvre:      | Otakesta           | Skidin  | g:         | None     | Impact Po  | oint:      | Nearside      |        | Driver Brea | ath Test: | Notreq    | Driver Age: | 70 |
| Veh Ref:      | 1              | Location:       | Carw               | Object  | in Cway:   | None     | From:      |            | S             |        | Hit and Ru  | n:        | Nothtrun  |             |    |
| Veh Type:     | Car            | Junction:       | Middle             | Object  | off Cway   | None     | To:        |            | Ν             |        | Driver Gen  | der:      | Male      |             |    |
| Foreign Veh:  |                | Towing;         | None               | velcwy  | r          | No       | J Purpose: | :          | Other         |        | Driver Seve | rity:     | None      |             |    |
| Acc Ref:      |                | Maneouvre:      | Turnrigh           | Skidin  | g:         | None     | Impact Po  | oint:      | Front         |        | Driver Brea | th Test:  | Notreq    | Driver Age: | 26 |
| Veh Ref:      | 2              | Location:       | Carw               | Object  | in Cway:   | None     | From:      |            | Е             |        | Hit and Ru  | n:        | Nothtrun  |             |    |
| Veh Type:     | Car            | Junction:       | Emain              | Object  | off Cway   | None     | To:        |            | S             |        | Driver Gen  | der:      | Female    |             |    |
| Foreign Veh:  |                | Towing;         | None               | velcwy  | ,          | No       | J Purpose: | :          | Other         |        | Driver Seve | erity:    | Slight    |             |    |
| Acc Ref:      |                | Maneouvre:      | Parked             | Skidin  | g:         | None     | Impact Po  | oint:      | None          |        | Driver Brea | th Test:  | Notcon    | Driver Age: | 46 |
| Veh Ref:      | 3              | Location:       | Carw               | Object  | in Cway:   | None     | From:      |            | Р             |        | Hit and Ru  | n:        | Nothtrun  |             |    |
| Veh Type:     | Goodsuk        | Junction:       | Approach           | Object  | off Cway   | None     | To:        |            | Р             |        | Driver Gen  | der:      | Male      |             |    |
| Foreign Veh:  |                | Towing;         | None               | velcwy  | ,          | No       | J Purpose: |            | Unknown       |        | Driver Seve | rity:     | None      |             |    |

| Accident D    | etails:        |                 |                    |            |            |          |            |            |               |        |               |           |           |             |    |
|---------------|----------------|-----------------|--------------------|------------|------------|----------|------------|------------|---------------|--------|---------------|-----------|-----------|-------------|----|
| Acc Ref: 2018 | 8-410292729    | 1st / 2nd       | <b>Rd:</b> A1000/8 | NONE       | Jun Detai  | l:       | Notjunct   | W          | eather:       | Fine   |               | Num Ca    | s: 2      | 2           |    |
| Day of Week:  | Tue            | Parish:         |                    |            | Jun Conti  | ol:      | Notjunct   | Li         | ght:          | Day    |               | Num Peo   | ls: (     | )           |    |
| Date: 27/03/2 | 018 11:15:00   | District:       | WelHat             |            | Spec Con   | litions: | None       | Ro         | oad Surface:  | Dry    |               | Num Ve    | hicles:   | 3           |    |
| Acc Severity: | Serious        | Speed L         | imit: 30mph        |            | C/way Ha   | zard:    | None       | <b>C</b> / | way Type:     | Single |               | Ped Xing  | g: 1      | Nperpelx    |    |
| A1000 Broadwa | ater Road Welv | vyn Garden City | Approx 30m South   | N Xrds J/w | U389 Hyd   | leway    |            |            |               |        |               | On Site:  | •         | Yes         |    |
| Easting:      | 524249         | Northing:       | 21281              | 4          |            |          |            |            |               |        |               |           |           |             |    |
| Casualty D    | <i>etails</i>  |                 |                    |            |            |          |            |            |               |        |               |           |           |             |    |
| Acc Ref: 20   | 18-410292729   | Cas Clas        | s: Driver          |            | Car Passe  | nger:    | No         | Ca         | s Severity:   | S      | erious        | Ped Mo    | vement:   | Notped      |    |
| Veh Ref: 1    |                | Cas Age:        | 67                 |            | PSV Passe  | nger:    | No         | Ro         | ad User Class | s: C   | ar Users      | Ped Loc   | ation:    | Notped      |    |
| Cas Ref: 1    |                | Cas Gen         | ler: Female        |            | Seat Belt: |          | Wornind    | Scl        | hool Pupil:   |        |               | Ped Wo    | rk on Rd: | Notped      |    |
| Acc Ref: 20   | 18-410292729   | Cas Clas        | s: Driver          |            | Car Passe  | nger:    | No         | Ca         | s Severity:   | S      | erious        | Ped Mo    | vement:   | Notped      |    |
| Veh Ref: 3    |                | Cas Age:        | 62                 |            | PSV Passe  | nger:    | No         | Ro         | ad User Class | s: G   | oods Vehicles | Ped Loc   | ation:    | Notped      |    |
| Cas Ref: 2    |                | Cas Gen         | ler: Female        |            | Seat Belt: |          | Wornind    | Scl        | hool Pupil:   |        |               | Ped Wo    | rk on Rd: | Notped      |    |
| Vehicle De    | tails          |                 |                    |            |            |          |            |            |               |        |               |           |           |             |    |
| Acc Ref:      | 150876         | Maneouvre:      | Ahead              | Skiding    | ; <b>:</b> | None     | Impact Po  | oint:      | Front         |        | Driver Brea   | ath Test: | Negati    | Driver Age: | 67 |
| Veh Ref:      | 1              | Location:       | Carw               | Object     | in Cway:   | None     | From:      |            | S             |        | Hit and Ru    | n:        | Nothtrun  |             |    |
| Veh Type:     | Car            | Junction:       | Notjunct           | Object     | off Cway   | None     | To:        |            | Ν             |        | Driver Gen    | der:      | Female    |             |    |
| Foreign Veh:  |                | Towing;         | None               | velcwy     |            | No       | J Purpose: |            | Other         |        | Driver Seve   | erity:    | Serious   |             |    |
| Acc Ref:      |                | Maneouvre:      | Ahead              | Skiding    | ;:         | None     | Impact Po  | oint:      | Offside       |        | Driver Brea   | ath Test: | Negati    | Driver Age: | 39 |
| Veh Ref:      | 2              | Location:       | Carw               | Object     | in Cway:   | None     | From:      |            | Ν             |        | Hit and Ru    | n:        | Nothtrun  |             |    |
| Veh Type:     | Gdltwght       | Junction:       | Notjunct           | Object     | off Cway   | None     | To:        |            | S             |        | Driver Gen    | der:      | Male      |             |    |
| Foreign Veh:  |                | Towing;         | None               | velcwy     |            | No       | J Purpose: |            | Work          |        | Driver Seve   | erity:    | None      |             |    |
| Acc Ref:      |                | Maneouvre:      | Ahead              | Skiding    | ;:         | None     | Impact Po  | oint:      | Front         |        | Driver Brea   | ath Test: | Negati    | Driver Age: | 62 |
| Veh Ref:      | 3              | Location:       | Carw               | Object     | in Cway:   | None     | From:      |            | Ν             |        | Hit and Ru    | n:        | Nothtrun  |             |    |
| Veh Type:     | Gdltwght       | Junction:       | Notjunct           | Object     | off Cway   | None     | To:        |            | S             |        | Driver Gen    | der:      | Female    |             |    |
| Foreign Veh:  |                | Towing;         | None               | velcwy     |            | No       | J Purpose: |            | Work          |        | Driver Seve   | erity:    | Serious   |             |    |

| Acc Ref: 2  | 2018-410287618  | 1st / 2nd R  | d: A6129/1 0U    | J1616/ Jun Deta        | il:      | Т          | We    | eather:       | Fine   |             | Num Ca    | s:        | 1           |    |
|-------------|-----------------|--------------|------------------|------------------------|----------|------------|-------|---------------|--------|-------------|-----------|-----------|-------------|----|
| Day of Wee  | k: Fri          | Parish:      |                  | Jun Cont               | rol:     | Ats        | Lig   | ght:          | Day    |             | Num Pe    | ds:       | 0           |    |
| •           | 3/2018 15:23:00 | District:    | WelHat           | Spec Con               | ditions: | None       | 0     | ad Surface:   | Dry    |             | Num Ve    | hicles:   | 2           |    |
| Acc Severit | v: Serious      | Speed Lim    | it: 30mph        | C/way H                |          |            | C/v   | way Type:     | Single |             | Ped Xin   | 9:        | Nperpelx    |    |
|             | •               | 1            | w U1616 The Reed | -                      |          |            |       |               | e      |             | On Site:  | -         | Yes         |    |
| Easting:    | 523802          | Northing:    | 212093           |                        |          |            |       |               |        |             |           |           |             |    |
| Casualty    | , Details       |              |                  |                        |          |            |       |               |        |             |           |           |             |    |
| Acc Ref:    | 2018-410287618  | Cas Class:   | Driver           | Car Passo              | enger:   | No         | Cas   | Severity:     | Seri   | ous         | Ped Mo    | vement:   | Notped      |    |
| Veh Ref:    | 2               | Cas Age:     | 13               | PSV Pass               | enger:   | No         | Roa   | ad User Class | : Cyc  | lists       | Ped Loc   | cation:   | Notped      |    |
| Cas Ref:    | 1               | Cas Gende    | ·: Male          | Seat Belt:             |          | Notapp     | Sch   | ool Pupil:    |        |             | Ped Wo    | rk on Rd: | Notped      |    |
| Vehicle I   | Details         |              |                  |                        |          |            |       |               |        |             |           |           |             |    |
| Acc Ref:    | 150463          | Maneouvre: A | head             | Skiding:               | None     | Impact Po  | oint: | Front         |        | Driver Brea | ath Test: | Negati    | Driver Age: | 26 |
| Veh Ref:    | 1               | Location: C  | arw              | Object in Cway:        | None     | From:      |       | W             |        | Hit and Ru  | n:        | Nothtrun  | ı           |    |
| Veh Type:   | Car             | Junction: E  | xit              | Object off Cway        | None     | To:        |       | E             |        | Driver Gen  | der:      | Male      |             |    |
| Foreign Vo  | eh:             | Towing; N    | one              | velcwy                 | No       | J Purpose: | :     | Tofrowrk      |        | Driver Seve | erity:    | None      |             |    |
| Acc Ref:    |                 | Maneouvre: A | head             | Skiding:               | None     | Impact Po  | oint: | Front         |        | Driver Brea | ath Test: | Notap     | Driver Age: | 13 |
| Veh Ref:    | 2               | Location: C  | arw              | Object in Cway:        | None     | From:      |       | Е             |        | Hit and Ru  | n:        | Nothtrun  | ł           |    |
| Veh Type:   | Bicycle         | Junction: E  | xit              | <b>Object off Cway</b> | None     | To:        |       | W             |        | Driver Gen  | der:      | Male      |             |    |
| Foreign Vo  | eh:             | Towing; N    | one              | velcwy                 | No       | J Purpose: | :     | Ridesch       |        | Driver Seve | erity:    | Serious   |             |    |

| Accident     | Details:          |                   |               |         |            |          |            |        |              |         |             |           |           |             |    |
|--------------|-------------------|-------------------|---------------|---------|------------|----------|------------|--------|--------------|---------|-------------|-----------|-----------|-------------|----|
| Acc Ref: 2   | 2018-410262046    | 1st / 2nd R       | d: A1000/1    | 0U752/1 | Jun Detai  | l:       | Т          | Weat   | ther:        | Fine    |             | Num Ca    | s: 3      | 3           |    |
| Day of Weel  | k: Tue            | Parish:           |               |         | Jun Conti  | rol:     | Giveway    | Light  | t:           | Darklit |             | Num Pe    | ds: (     | )           |    |
| Date: 16/0   | 1/2018 20:44:00   | District:         | WelHat        |         | Spec Con   | ditions: | None       | Road   | l Surface:   | Dry     |             | Num Ve    | hicles: 2 | 2           |    |
| Acc Severity | y: Slight         | Speed Lin         | it: 30mph     |         | C/way Ha   | zard:    | None       | C/wa   | чу Туре:     | Single  |             | Ped Xing  | g: 1      | Npercntr    |    |
| A1000 Cheq   | juers Welwyn Gard | len City J/w U752 | Woodhall Lane |         |            |          |            |        |              |         |             | On Site:  |           | Yes         |    |
| Easting:     | 523960            | Northing:         | 21204         | 6       |            |          |            |        |              |         |             |           |           |             |    |
| Casualty     | , <b>Details</b>  |                   |               |         |            |          |            |        |              |         |             |           |           |             |    |
| Acc Ref:     | 2018-410262046    | Cas Class:        | Driver        |         | Car Passe  | nger:    | No         | Cas S  | Severity:    | Slig    | ht          | Ped Mo    | vement:   | Notped      |    |
| Veh Ref:     | 1                 | Cas Age:          | 42            |         | PSV Passe  | enger:   | No         | Road   | l User Class | : Car   | Users       | Ped Loc   | cation:   | Notped      |    |
| Cas Ref:     | 1                 | Cas Gende         | r: Male       |         | Seat Belt: |          | Wornnot    | Schoo  | ol Pupil:    |         |             | Ped Wo    | rk on Rd: | Notped      |    |
| Acc Ref:     | 2018-410262046    | Cas Class:        | Driver        |         | Car Passe  | nger:    | No         | Cas S  | Severity:    | Slig    | ht          | Ped Mo    | vement:   | Notped      |    |
| Veh Ref:     | 2                 | Cas Age:          | 24            |         | PSV Passe  | enger:   | No         | Road   | User Class   | : Car   | Users       | Ped Loc   | ation:    | Notped      |    |
| Cas Ref:     | 2                 | Cas Gende         | r: Male       |         | Seat Belt: |          | Wornnot    | Schoo  | ol Pupil:    |         |             | Ped Wo    | rk on Rd: | Notped      |    |
| Acc Ref:     | 2018-410262046    | Cas Class:        | Passenge      |         | Car Passe  | nger:    | Frontsea   | Cas S  | Severity:    | Slig    | ht          | Ped Mo    | vement:   | Notped      |    |
| Veh Ref:     | 1                 | Cas Age:          | 13            |         | PSV Passe  | enger:   | No         | Road   | User Class   | : Car   | Users       | Ped Loc   | cation:   | Notped      |    |
| Cas Ref:     | 3                 | Cas Gende         | r: Female     |         | Seat Belt: |          | Wornnot    | Schoo  | ol Pupil:    |         |             | Ped Wo    | rk on Rd: | Notped      |    |
| Vehicle I    | Details           |                   |               |         |            |          |            |        |              |         |             |           |           |             |    |
| Acc Ref:     | 150332            | Maneouvre: 7      | urnrigh       | Skidin  | g:         | None     | Impact Poi | nt: I  | Front        |         | Driver Brea | ath Test: | Negati    | Driver Age: | 42 |
| Veh Ref:     | 1                 | Location: (       | Carw          | Object  | in Cway:   | None     | From:      | E      | Ξ            |         | Hit and Ru  | n:        | Nothtrun  |             |    |
| Veh Type:    | Car               | Junction: E       | main          | Object  | off Cway   | None     | To:        | Ν      | N            |         | Driver Gen  | der:      | Male      |             |    |
| Foreign Ve   | eh:               | Towing; N         | lone          | velcwy  | r          | No       | J Purpose: | W      | Vork         |         | Driver Seve | erity:    | Slight    |             |    |
| Acc Ref:     |                   | Maneouvre: A      | head          | Skidin  | g:         | None     | Impact Poi | int: 1 | Nearside     |         | Driver Brea | ath Test: | Negati    | Driver Age: | 24 |
| Veh Ref:     | 2                 | Location: (       | Carw          | Object  | in Cway:   | None     | From:      | Ν      | N            |         | Hit and Ru  | n:        | Nothtrun  |             |    |
| Veh Type:    | Car               | Junction: N       | liddle        | Object  | off Cway   | None     | To:        | S      | 5            |         | Driver Gen  | der:      | Male      |             |    |
| Foreign Ve   | eh:               | Towing; N         | lone          | velcwy  |            | No       | J Purpose: | W      | Vork         |         | Driver Seve | erity:    | Slight    |             |    |

| Accident          | Details:        |                   |                      |          |             |       |          |        |              |         |             |           |           |             |    |
|-------------------|-----------------|-------------------|----------------------|----------|-------------|-------|----------|--------|--------------|---------|-------------|-----------|-----------|-------------|----|
| Acc Ref: 2        | 2017-410251463  | 1st / 2nd I       | <b>Rd:</b> A1000/1 0 | U752/1   | Jun Detail: |       | Т        | W      | eather:      | Fine    |             | Num Ca    | s:        | 1           |    |
| Day of Wee        | k: Fri          | Parish:           |                      |          | Jun Control | :     | Giveway  | Li     | ght:         | Darklit |             | Num Pe    | ds:       | 0           |    |
| <b>Date:</b> 10/1 | 1/2017 20:40:00 | District:         | WelHat               | 5        | Spec Condit | ions: | None     | R      | oad Surface: | Dry     |             | Num Ve    | hicles:   | 2           |    |
| Acc Severit       | y: Serious      | Speed Lin         | nit: 30mph           | (        | C/way Haza  | rd:   | None     | C/     | way Type:    | Single  |             | Ped Xin   | g:        | Npernox     |    |
| A1000 Cheq        | uers Welwyn Gar | den City J/w U752 | 2 Woodhall Lane      |          |             |       |          |        |              |         |             | On Site:  |           | Yes         |    |
| Easting:          | 523959          | Northing:         | 212046               |          |             |       |          |        |              |         |             |           |           |             |    |
| Casualty          | , Details       |                   |                      |          |             |       |          |        |              |         |             |           |           |             |    |
| Acc Ref:          | 2017-410251463  | Cas Class:        | Driver               | (        | Car Passeng | er:   | No       | Ca     | s Severity:  | Ser     | ous         | Ped Mo    | vement:   | Notped      |    |
| Veh Ref:          | 2               | Cas Age:          | 39                   | I        | PSV Passeng | ger:  | No       | Ro     | ad User Clas | s: Mo   | torcyclists | Ped Loc   | cation:   | Notped      |    |
| Cas Ref:          | 1               | Cas Gende         | er: Male             | S        | Seat Belt:  |       | Notapp   | Sc     | hool Pupil:  |         |             | Ped Wo    | rk on Rd: | Notped      |    |
| Vehicle I         | Details         |                   |                      |          |             |       |          |        |              |         |             |           |           |             |    |
| Acc Ref:          | 150129          | Maneouvre:        | Furnrigh             | Skiding: | : N         | Jone  | Impact   | Point: | Front        |         | Driver Brea | ath Test: | Negati    | Driver Age: | 47 |
| Veh Ref:          | 1               | Location: (       | Carw                 | Object i | n Cway: N   | lone  | From:    |        | Е            |         | Hit and Ru  | n:        | Nothtrun  | L           |    |
| Veh Type:         | Car             | Junction:         | Emain                | Object o | off Cway N  | lone  | To:      |        | Ν            |         | Driver Gen  | der:      | Male      |             |    |
| Foreign Vo        | eh:             | Towing;           | None                 | velcwy   | N           | No    | J Purpos | e:     | Work         |         | Driver Seve | erity:    | None      |             |    |
| Acc Ref:          |                 | Maneouvre:        | Ahead                | Skiding: | : N         | lone  | Impact   | Point: | Nearside     |         | Driver Brea | ath Test: | Notreq    | Driver Age: | 39 |
| Veh Ref:          | 2               | Location:         | Carw                 | Object i | n Cway: N   | Jone  | From:    |        | Ν            |         | Hit and Ru  | n:        | Nothtrun  | L           |    |
| Veh Type:         | Mc<=125         | Junction: 1       | Middle               | Object o | off Cway N  | Jone  | To:      |        | S            |         | Driver Gen  | der:      | Male      |             |    |
| Foreign Vo        | eh:             | Towing;           | None                 | velcwy   | N           | lo    | J Purpos | e:     | Unknown      |         | Driver Seve | erity:    | Serious   |             |    |

| Accident     | Details:          |                   |                    |                    |          |           |            |              |         |             |           |            |             |    |
|--------------|-------------------|-------------------|--------------------|--------------------|----------|-----------|------------|--------------|---------|-------------|-----------|------------|-------------|----|
| Acc Ref: 2   | 017-410237397     | 1st / 2nd I       | Rd: A1000/9 OU     | J1346/ Jun Detai   | 1:       | R/bout    | W          | eather:      | Fine    |             | Num Ca    | is:        | 1           |    |
| Day of Wee   | k: Sun            | Parish:           |                    | Jun Cont           | rol:     | Giveway   | Li         | ght:         | Day     |             | Num Pe    | ds:        | 0           |    |
| Date: 24/0   | 9/2017 10:40:00   | District:         | WelHat             | Spec Con           | ditions: | None      | Ro         | oad Surface: | Dry     |             | Num Ve    | hicles:    | 2           |    |
| Acc Severity | y: Slight         | Speed Lin         | nit: 30mph         | C/way Ha           | zard:    | None      | <b>C</b> / | way Type:    | R/bout  |             | Ped Xin   | g:         | Npernox     |    |
| A1000 Broad  | dwater Road Hatfi | ield Rbt J/w U134 | 6 Broadwater Cress | cent, Broadwater R | .oad & 0 | Chequers  |            |              |         |             | On Site:  | :          | Yes         |    |
| Easting:     | 523920            | Northing:         | 212121             |                    |          |           |            |              |         |             |           |            |             |    |
| Casualty     | , Details         |                   |                    |                    |          |           |            |              |         |             |           |            |             |    |
| Acc Ref:     | 2017-410237397    | Cas Class:        | Driver             | Car Passe          | nger:    | No        | Ca         | s Severity:  | Sligh   | nt          | Ped Mo    | vement:    | Notped      |    |
| Veh Ref:     | 2                 | Cas Age:          | 37                 | PSV Pass           | enger:   | No        | Ro         | ad User Clas | s: Cycl | ists        | Ped Loo   | cation:    | Notped      |    |
| Cas Ref:     | 1                 | Cas Gende         | er: Female         | Seat Belt:         |          | Notapp    | Scl        | hool Pupil:  |         |             | Ped Wo    | ork on Rd: | Notped      |    |
| Vehicle I    | Details           |                   |                    |                    |          |           |            |              |         |             |           |            |             |    |
| Acc Ref:     | 150039            | Maneouvre:        | Ahead              | Skiding:           | None     | Impact P  | oint:      | Nearside     |         | Driver Brea | ath Test: | Notreq     | Driver Age: | 30 |
| Veh Ref:     | 1                 | Location:         | Carw               | Object in Cway:    | None     | From:     |            | Ν            |         | Hit and Ru  | n:        | Nothtrur   | 1           |    |
| Veh Type:    | Car               | Junction:         | Er/about           | Object off Cway    | None     | To:       |            | S            |         | Driver Gen  | der:      | Female     |             |    |
| Foreign Ve   | eh:               | Towing;           | None               | velcwy             | No       | J Purpose | :          | Other        |         | Driver Seve | erity:    | None       |             |    |
| Acc Ref:     |                   | Maneouvre:        | Ahead              | Skiding:           | None     | Impact P  | oint:      | Nearside     |         | Driver Brea | th Test:  | Notap      | Driver Age: | 37 |
| Veh Ref:     | 2                 | Location:         | Carw               | Object in Cway:    | None     | From:     |            | Sw           |         | Hit and Ru  | n:        | Nothtrur   | 1           |    |
| Veh Type:    | Bicycle           | Junction:         | Middle             | Object off Cway    | None     | To:       |            | Ne           |         | Driver Gen  | der:      | Female     |             |    |
| Foreign Ve   | eh:               | Towing;           | None               | velcwy             | No       | J Purpose | e:         | Other        |         | Driver Seve | erity:    | Slight     |             |    |

| Accident          | t Details:        |                    |                      |                 |          |                    |                      |         |            |            |           |             |    |
|-------------------|-------------------|--------------------|----------------------|-----------------|----------|--------------------|----------------------|---------|------------|------------|-----------|-------------|----|
| Acc Ref: 2        | 2017-410169018    | 1st / 2nd R        | d: A1000/1 0U75      | 2/1 Jun Detail: | -        | Т                  | Weather:             | Fine    |            | Num Ca     | s:        | 1           |    |
| Day of Wee        | ek: Tue           | Parish:            |                      | Jun Control     | l: (     | Giveway            | Light:               | Day     |            | Num Pe     | ds:       | 1           |    |
| <b>Date: 21/0</b> | 03/2017 09:06:00  | District:          | WelHat               | Spec Condit     | tions: ] | None               | <b>Road Surface:</b> | Dry     |            | Num Ve     | hicles:   | 1           |    |
| Acc Severit       | y: Slight         | Speed Lim          | it: 40mph            | C/way Haza      | urd: 1   | None               | C/way Type:          | Single  |            | Ped Xin    | g:        | Nperpelx    |    |
| A1000 Chec        | quers Welwyn Garo | den City On Zig Za | g Lines For Crossing | Approx 15m Sout | h J/w U  | J752 Woodhall Lane |                      |         |            | On Site:   |           | Yes         |    |
| Easting:          | 523962            | Northing:          | 212037               |                 |          |                    |                      |         |            |            |           |             |    |
| Casualty          | v Details         |                    |                      |                 |          |                    |                      |         |            |            |           |             |    |
| Acc Ref:          | 2017-410169018    | Cas Class:         | Pedestri             | Car Passeng     | ger:     | No                 | Cas Severity:        | Slig    | ht         | Ped Mo     | vement:   | Xnrside     |    |
| Veh Ref:          | 1                 | Cas Age:           | 37                   | PSV Passen      | ger:     | No                 | Road User Class      | s: Pede | estrians   | Ped Loc    | ation:    | Zigzagex    |    |
| Cas Ref:          | 1                 | Cas Gender         | ·: Female            | Seat Belt:      |          | Notapp             | School Pupil:        |         |            | Ped Wo     | rk on Rd: | Notapp      |    |
| Vehicle I         | Details           |                    |                      |                 |          |                    |                      |         |            |            |           |             |    |
| Acc Ref:          | 148434            | Maneouvre: A       | head Ski             | iding: N        | None     | Impact Poir        | t: Front             |         | Driver Bre | eath Test: | Negati    | Driver Age: | 53 |
| Veh Ref:          | 1                 | Location: C        | arw Ob               | ject in Cway: 1 | None     | From:              | Ν                    |         | Hit and Ru | ın:        | Nothtrun  | L           |    |
| Veh Type:         | Goodsuk           | Junction: E        | xit Ob               | ject off Cway   | None     | To:                | S                    |         | Driver Gei | nder:      | Male      |             |    |
| Foreign V         | eh:               | Towing; N          | one vel              | cwy 1           | No       | J Purpose:         | Tofrowrk             |         | Driver Sev | erity:     | None      |             |    |

|             | t Details:       |                  |                    | AX 7550 (1 |            |          | <b></b>    |                     | <b></b> |            | N G        |           | •           |   |
|-------------|------------------|------------------|--------------------|------------|------------|----------|------------|---------------------|---------|------------|------------|-----------|-------------|---|
| cc Ref: 2   | 2016-410125378   | 1st / 2nd 1      | <b>Rd:</b> A1000/1 | 0U752/1    | Jun Detai  | l:       | Т          | Weather:            | Fine    |            | Num Ca     |           | 2           |   |
| Day of Wee  | ek: Sat          | Parish:          |                    |            | Jun Contr  | ol:      | Giveway    | Light:              | Darklit |            | Num Peo    | ds:       | 0           |   |
| Date: 29/1  | 0/2016 18:45:00  | District:        | WelHat             |            | Spec Conc  | litions: | Signdefe   | <b>Road Surface</b> | Dry     |            | Num Ve     | hicles:   | 2           |   |
| Acc Severit | y: Slight        | Speed Lin        | mit: 30mph         |            | C/way Ha   | zard:    | None       | C/way Type:         | Single  |            | Ped Xing   | g:        | Nperpelx    |   |
| A1000 Chec  | quers Welwyn Gar | den City J/w U75 | 52 Woodhall Lane   |            |            |          |            |                     |         |            | On Site:   |           | Yes         |   |
| Easting:    | 523957           | Northing:        | 21204              | 5          |            |          |            |                     |         |            |            |           |             |   |
| Casualty    | v Details        |                  |                    |            |            |          |            |                     |         |            |            |           |             |   |
| Acc Ref:    | 2016-410125378   | Cas Class        | : Driver           |            | Car Passe  | nger:    | No         | Cas Severity:       | Sli     | ght        | Ped Mo     | vement:   | Notped      |   |
| Veh Ref:    | 1                | Cas Age:         | 22                 |            | PSV Passe  | nger:    | No         | Road User Cla       | ss: Ca  | r Users    | Ped Loc    | ation:    | Notped      |   |
| Cas Ref:    | 1                | Cas Gend         | er: Female         |            | Seat Belt: |          | Wornnot    | School Pupil:       |         |            | Ped Wo     | rk on Rd: | Notped      |   |
| Acc Ref:    | 2016-410125378   | Cas Class        | Driver             |            | Car Passe  | nger:    | No         | Cas Severity:       | Sli     | ght        | Ped Mo     | vement:   | Notped      |   |
| Veh Ref:    | 2                | Cas Age:         | 29                 |            | PSV Passe  | nger:    | No         | Road User Cla       | ss: Ca  | r Users    | Ped Loc    | ation:    | Notped      |   |
| Cas Ref:    | 2                | Cas Gend         | er: Male           |            | Seat Belt: |          | Wornnot    | School Pupil:       |         |            | Ped Wo     | rk on Rd: | Notped      |   |
| Vehicle I   | Details          |                  |                    |            |            |          |            |                     |         |            |            |           |             |   |
| Acc Ref:    | 147254           | Maneouvre:       | Turnrigh           | Skiding    | g:         | None     | Impact Po  | int: Offside        |         | Driver Bro | eath Test: | Negati    | Driver Age: | 2 |
| Veh Ref:    | 1                | Location:        | Carw               | Object     | in Cway:   | None     | From:      | Se                  |         | Hit and R  | un:        | Nothtrun  | l           |   |
| Veh Type:   | Car              | Junction:        | Emain              | Object     | off Cway   | None     | To:        | Ν                   |         | Driver Ge  | nder:      | Female    |             |   |
| Foreign V   | eh:              | Towing;          | None               | velcwy     |            | No       | J Purpose: | Other               |         | Driver Sev | erity:     | Slight    |             |   |
| Acc Ref:    |                  | Maneouvre:       | Ahead              | Skiding    | ;:         | None     | Impact Po  | int: Front          |         | Driver Bro | eath Test: | Negati    | Driver Age: | 2 |
| Veh Ref:    | 2                | Location:        | Carw               | Object     | in Cway:   | None     | From:      | Ν                   |         | Hit and R  | un:        | Nothtrun  | l           |   |
| Veh Type:   | Car              | Junction:        | Middle             | Object     | off Cway   | None     | To:        | S                   |         | Driver Ge  | nder:      | Male      |             |   |
| Foreign V   | eh·              | Towing;          | None               | velcwy     |            | No       | J Purpose: | Other               |         | Driver Sev |            | Slight    |             |   |

| Acc Ref: 2   | 2016-410118325   | 1st / 2nd Re        | d: A1000/8 0U17  | 77/ Jun Detail: |        | Т          | Weather:       | Fine             | Num Cas:     |          | 1           |    |
|--------------|------------------|---------------------|------------------|-----------------|--------|------------|----------------|------------------|--------------|----------|-------------|----|
| Day of Wee   | k: Tue           | Parish:             |                  | Jun Contro      | ol:    | Giveway    | Light:         | Darklit          | Num Peds:    |          | 0           |    |
| Date: 27/0   | 9/2016 20:20:00  | District:           | WelHat           | Spec Condi      | tions: | None       | Road Surface:  | Dry              | Num Vehic    | les:     | 2           |    |
| Acc Severity | v: Serious       | Speed Limi          | it: 30mph        | C/way Haz       |        |            | C/way Type:    | Single           | Ped Xing:    |          | Npernox     |    |
| A1000 Broa   | dwater Road Welw | vyn Garden City J/v | w U1777 Penn Way |                 |        |            |                |                  | On Site:     |          | Yes         |    |
| Easting:     | 524152           | Northing:           | 212481           |                 |        |            |                |                  |              |          |             |    |
| Casualty     | , <b>Details</b> |                     |                  |                 |        |            |                |                  |              |          |             |    |
| Acc Ref:     | 2016-410118325   | Cas Class:          | Driver           | Car Passeng     | ger:   | No         | Cas Severity:  | Serious          | Ped Mover    | ment:    | Notped      |    |
| Veh Ref:     | 2                | Cas Age:            | 21               | PSV Passen      | ger:   | No         | Road User Clas | s: Motorcyclists | Ped Locat    | ion:     | Notped      |    |
| Cas Ref:     | 1                | Cas Gender          | : Male           | Seat Belt:      |        | Notapp     | School Pupil:  |                  | Ped Work     | on Rd:   | Notped      |    |
| Vehicle I    | Details          |                     |                  |                 |        |            |                |                  |              |          |             |    |
| Acc Ref:     | 147099           | Maneouvre: Tu       | urnrigh Sk       | iding:          | None   | Impact Poi | nt: Nearside   | Driver Br        | eath Test: 1 | Notreq   | Driver Age: | 43 |
| Veh Ref:     | 1                | Location: Ca        | arw Ob           | ject in Cway:   | None   | From:      | Nw             | Hit and R        | un: 1        | Nothtrun |             |    |
| Veh Type:    | Car              | Junction: En        | main Ob          | ject off Cway   | None   | To:        | Sw             | Driver Ge        | nder: N      | Male     |             |    |
| Foreign Ve   | eh:              | Towing; N           | one vel          | cwy             | No     | J Purpose: | Unknown        | Driver Sev       | verity: 1    | None     |             |    |
| Acc Ref:     |                  | Maneouvre: A        | head Sk          | iding:          | None   | Impact Poi | nt: Front      | Driver Br        | eath Test: 1 | Notreq   | Driver Age: | 21 |
| Veh Ref:     | 2                | Location: Ca        | arw Ob           | ject in Cway:   | None   | From:      | Ne             | Hit and R        | un: Ì        | Nothtrun |             |    |
| Veh Type:    | Mc>500           | Junction: M         | liddle Ob        | ject off Cway   | None   | To:        | Sw             | Driver Ge        | nder: N      | Male     |             |    |
| Foreign Ve   | eh:              | Towing; N           | one vel          | cwy             | No     | J Purpose: | Unknown        | Driver Sev       | verity:      | Serious  |             |    |

| Accident D    |                 |                |                    |           |            |          | D (I          |       |               |        |              |          |           |             |   |
|---------------|-----------------|----------------|--------------------|-----------|------------|----------|---------------|-------|---------------|--------|--------------|----------|-----------|-------------|---|
| Acc Ref: 2010 | 5-410088920     | 1st / 2nd      | <b>Rd:</b> 0U1346/ | A1000/9   | Jun Detai  | l:       | R/bout        | W     | eather:       | Fine   |              | Num Ca   | s:        | 1           |   |
| Day of Week:  | Sat             | Parish:        |                    |           | Jun Contr  | ·ol:     | Giveway       | Li    | ght:          | Day    |              | Num Peo  | ls:       | )           |   |
| Date: 23/07/2 | 016 14:04:00    | District:      | WelHat             |           | Spec Conc  | litions: | None          | R     | oad Surface:  | Dry    |              | Num Vel  | hicles:   | 3           |   |
| Acc Severity: |                 | Speed Li       | -                  |           | C/way Ha   | zard:    | None          | C/    | way Type:     | Single |              | Ped Xing | -         | Npernox     |   |
| J1346 Broadwa | ater Crescent W | elwyn Garden ( | City J/s A1000 Bro | adwater R | oad Rbt    |          |               |       |               |        |              | On Site: | · · · · · | Yes         |   |
| Easting:      | 523914          | Northing:      | 2121               | 23        |            |          |               |       |               |        |              |          |           |             |   |
| Casualty D    | etails          |                |                    |           |            |          |               |       |               |        |              |          |           |             |   |
| Acc Ref: 20   | 16-410088920    | Cas Class      | s: Driver          |           | Car Passe  | nger:    | No            | Ca    | s Severity:   | Seri   | ous          | Ped Mo   | vement:   | Notped      |   |
| Veh Ref: 1    |                 | Cas Age:       | 31                 |           | PSV Passe  | nger:    | No            | Ro    | ad User Class | s: Goo | ods Vehicles | Ped Loc  | ation:    | Notped      |   |
| Cas Ref: 1    |                 | Cas Geno       | der: Male          |           | Seat Belt: |          | Wornnot       | Sc    | hool Pupil:   |        |              | Ped Wo   | rk on Rd: | Notped      |   |
| Vehicle De    | tails           |                |                    |           |            |          |               |       |               |        |              |          |           |             |   |
| Acc Ref:      | 147483          | Maneouvre:     | Turnleft           | Skidin    | g:         | None     | Impact P      | oint: | Front         |        | Driver Breat | th Test: | Ntprov    | Driver Age: | 3 |
| Veh Ref:      | 1               | Location:      | Carw               | Object    | in Cway:   | None     | From:         |       | W             |        | Hit and Run  | :        | Nothtrun  |             |   |
| Veh Type:     | Goodsuk         | Junction:      | Lr/about           | Object    | off Cway   | Otherob  | oj <b>To:</b> |       | Ν             |        | Driver Gend  | er:      | Male      |             |   |
| Foreign Veh:  |                 | Towing;        | None               | velcwy    |            | Nearsid  | e J Purpose   | :     | Unknown       |        | Driver Sever | ity:     | Serious   |             |   |
| Acc Ref:      |                 | Maneouvre:     | Ahead              | Skidin    | g:         | None     | Impact P      | oint: | None          |        | Driver Breat | th Test: | Negati    | Driver Age: | 1 |
| Veh Ref:      | 2               | Location:      | Carw               | Object    | in Cway:   | None     | From:         |       | W             |        | Hit and Run  | :        | Nothtrun  |             |   |
| Veh Type:     | Car             | Junction:      | Lr/about           | Object    | off Cway   | None     | To:           |       | Е             |        | Driver Gend  | er:      | Male      |             |   |
| Foreign Veh:  |                 | Towing;        | None               | velcwy    |            | No       | J Purpose     | :     | Unknown       |        | Driver Seven | ity:     | None      |             |   |
| Acc Ref:      |                 | Maneouvre:     | Parked             | Skidin    | g:         | None     | Impact P      | oint: | Front         |        | Driver Breat | th Test: | Notcon    | Driver Age: |   |
| Veh Ref:      | 3               | Location:      | Fway               | Object    | in Cway:   | None     | From:         |       | Р             |        | Hit and Run  | :        | Nothtrun  |             |   |
| Veh Type:     | Car             | Junction:      | Exit               | Object    | off Cway   | None     | To:           |       | Р             |        | Driver Gend  | er:      | Unknow    | 1           |   |
| Foreign Veh:  |                 | Towing;        | None               | velcwy    |            | No       | J Purpose     |       | Unknown       |        | Driver Sever |          | None      |             |   |

| Acc Ref: 2010 | 6-410101712    | 1st / 2nd      | Rd: A1000/8 A10     | 000/9 Jun Detai | l:       | R/bout     | Weath    | er:        | Fine   |             | Num Ca    | s:        | 1           |    |
|---------------|----------------|----------------|---------------------|-----------------|----------|------------|----------|------------|--------|-------------|-----------|-----------|-------------|----|
| Day of Week:  | Sat            | Parish:        |                     | Jun Conti       | rol:     | Giveway    | Light:   |            | Day    |             | Num Peo   | ds:       | 0           |    |
| Date: 18/06/2 | 016 17:15:00   | District:      | WelHat              | Spec Con        | ditions: | None       | Road S   | Surface:   | Dry    |             | Num Ve    | hicles:   | 2           |    |
| Acc Severity: | Slight         | Speed Lin      | mit: 30mph          | C/way Ha        | zard:    | None       | C/way    | Туре:      | Single |             | Ped Xing  | g:        | Nperpelx    |    |
| A1000 Broadwa | ater Road Welw | yn Garden City | J/w A1000 Broadwate | r Road Rbt      |          |            |          |            |        |             | On Site:  |           | Yes         |    |
| Easting:      | 523947         | Northing:      | 212118              |                 |          |            |          |            |        |             |           |           |             |    |
| Casualty D    | etails         |                |                     |                 |          |            |          |            |        |             |           |           |             |    |
| Acc Ref: 20   | 16-410101712   | Cas Class      | Driver              | Car Passe       | nger:    | No         | Cas Se   | verity:    | Slig   | nt          | Ped Mo    | vement:   | Notped      |    |
| Veh Ref: 1    |                | Cas Age:       | 30                  | PSV Passe       | enger:   | No         | Road U   | Jser Class | : Car  | Users       | Ped Loc   | cation:   | Notped      |    |
| Cas Ref: 1    |                | Cas Gend       | er: Male            | Seat Belt:      |          | Wornnot    | School   | Pupil:     |        |             | Ped Wo    | rk on Rd: | Notped      |    |
| Vehicle De    | tails          |                |                     |                 |          |            |          |            |        |             |           |           |             |    |
| Acc Ref:      | 146597         | Maneouvre:     | Ahead S             | kiding:         | None     | Impact Poi | int: Ba  | nck        |        | Driver Brea | ath Test: | Notreq    | Driver Age: | 30 |
| Veh Ref:      | 1              | Location:      | Carw C              | bject in Cway:  | None     | From:      | Е        |            |        | Hit and Ru  | n:        | Nothtrun  | L           |    |
| Veh Type:     | Car            | Junction:      | Approach C          | bject off Cway  | None     | To:        | W        |            |        | Driver Gen  | der:      | Male      |             |    |
| Foreign Veh:  |                | Towing;        | None v              | elcwy           | No       | J Purpose: | Oth      | ner        |        | Driver Seve | erity:    | Slight    |             |    |
| Acc Ref:      |                | Maneouvre:     | Ahead S             | kiding:         | None     | Impact Poi | int: Fro | ont        |        | Driver Brea | ath Test: | Notcon    | Driver Age: |    |
| Veh Ref:      | 2              | Location:      | Carw C              | bject in Cway:  | None     | From:      | Е        |            |        | Hit and Ru  | n:        | Hit&run   |             |    |
| Veh Type:     | Car            | Junction:      | Approach C          | bject off Cway  | None     | To:        | W        |            |        | Driver Gen  | der:      | Male      |             |    |
| Foreign Veh:  |                | Towing;        | None v              | elcwy           | No       | J Purpose: | Un       | known      |        | Driver Seve | erity:    | None      |             |    |

| Accident L    |                |                |                    |                        |          |            |                      |                 |             |           |             |   |
|---------------|----------------|----------------|--------------------|------------------------|----------|------------|----------------------|-----------------|-------------|-----------|-------------|---|
| Acc Ref: 201  | 16-410073127   | 1st / 2nd      | <b>Rd:</b> 0U752/1 | NONE Jun Detai         | 1:       | Notjunct   | Weather:             | Fine            | Num Ca      | s:        | 1           |   |
| Day of Week:  | Fri            | Parish:        |                    | Jun Cont               | rol:     | Notjunct   | Light:               | Day             | Num Pe      | ds:       | 1           |   |
| Date: 13/05/2 | 2016 08:01:00  | District:      | WelHat             | Spec Con               | ditions: | None       | <b>Road Surface:</b> | Dry             | Num Ve      | hicles:   | 3           |   |
| Acc Severity: | Serious        | Speed L        | imit: 30mph        | C/way Ha               | zard:    | None       | C/way Type:          | Single          | Ped Xin     | g:        | Npernox     |   |
| J752 Woodha   | ll Lane Welwyn | Garden City O/ | s No 27 & Approx   | 30m Nw J/w U753 W      | /oodhall | Court      |                      |                 | On Site:    |           | Yes         |   |
| Easting:      | 524004         | Northing:      | 21204              | 40                     |          |            |                      |                 |             |           |             |   |
| Casualty I    | Details        |                |                    |                        |          |            |                      |                 |             |           |             |   |
| Acc Ref: 20   | 016-410073127  | Cas Clas       | s: Pedestri        | Car Passe              | nger:    | No         | Cas Severity:        | Serious         | Ped Mo      | vement:   | Cwaystil    |   |
| Veh Ref: 1    |                | Cas Age:       | 27                 | PSV Passo              | enger:   | No         | Road User Cla        | ss: Pedestrians | Ped Loc     | cation:   | Incway      |   |
| Cas Ref: 1    |                | Cas Gen        | der: Male          | Seat Belt:             |          | Notapp     | School Pupil:        |                 | Ped Wo      | rk on Rd: | Yes         |   |
| Vehicle De    | etails         |                |                    |                        |          |            |                      |                 |             |           |             |   |
| Acc Ref:      | 146284         | Maneouvre:     | Ahead              | Skiding:               | None     | Impact Po  | int: Front           | Driver B        | reath Test: | Negati    | Driver Age: | 3 |
| Veh Ref:      | 1              | Location:      | Carw               | <b>Object in Cway:</b> | None     | From:      | Se                   | Hit and I       | Run:        | Nothtrun  | L           |   |
| Veh Type:     | Car            | Junction:      | Notjunct           | <b>Object off Cway</b> | None     | To:        | Nw                   | Driver G        | ender:      | Female    |             |   |
| Foreign Veh   | :              | Towing;        | None               | velcwy                 | No       | J Purpose: | Unknown              | Driver Se       | everity:    | None      |             |   |
| Acc Ref:      |                | Maneouvre:     | Parked             | Skiding:               | None     | Impact Po  | int: None            | Driver B        | reath Test: | Negati    | Driver Age: | 5 |
| Veh Ref:      | 2              | Location:      | Carw               | <b>Object in Cway:</b> | None     | From:      | Р                    | Hit and I       | Run:        | Nothtrun  | L           |   |
| Veh Type:     | Goodsuk        | Junction:      | Notjunct           | Object off Cway        | None     | To:        | Р                    | Driver G        | ender:      | Male      |             |   |
| Foreign Veh   | :              | Towing;        | None               | velcwy                 | No       | J Purpose: | Unknown              | Driver Se       | everity:    | None      |             |   |
| Acc Ref:      |                | Maneouvre:     | Parked             | Skiding:               | None     | Impact Po  | int: None            | Driver B        | reath Test: | Negati    | Driver Age: | 2 |
| Veh Ref:      | 3              | Location:      | Carw               | Object in Cway:        | None     | From:      | Р                    | Hit and I       | Run:        | Nothtrun  | L           |   |
| Veh Type:     | Goodsuk        | Junction:      | Notjunct           | <b>Object off Cway</b> | None     | To:        | Р                    | Driver G        | ender:      | Male      |             |   |
| Foreign Veh   |                | Towing;        | None               | velcwy                 | No       | J Purpose: | Unknown              | Driver Se       | •.          | None      |             |   |