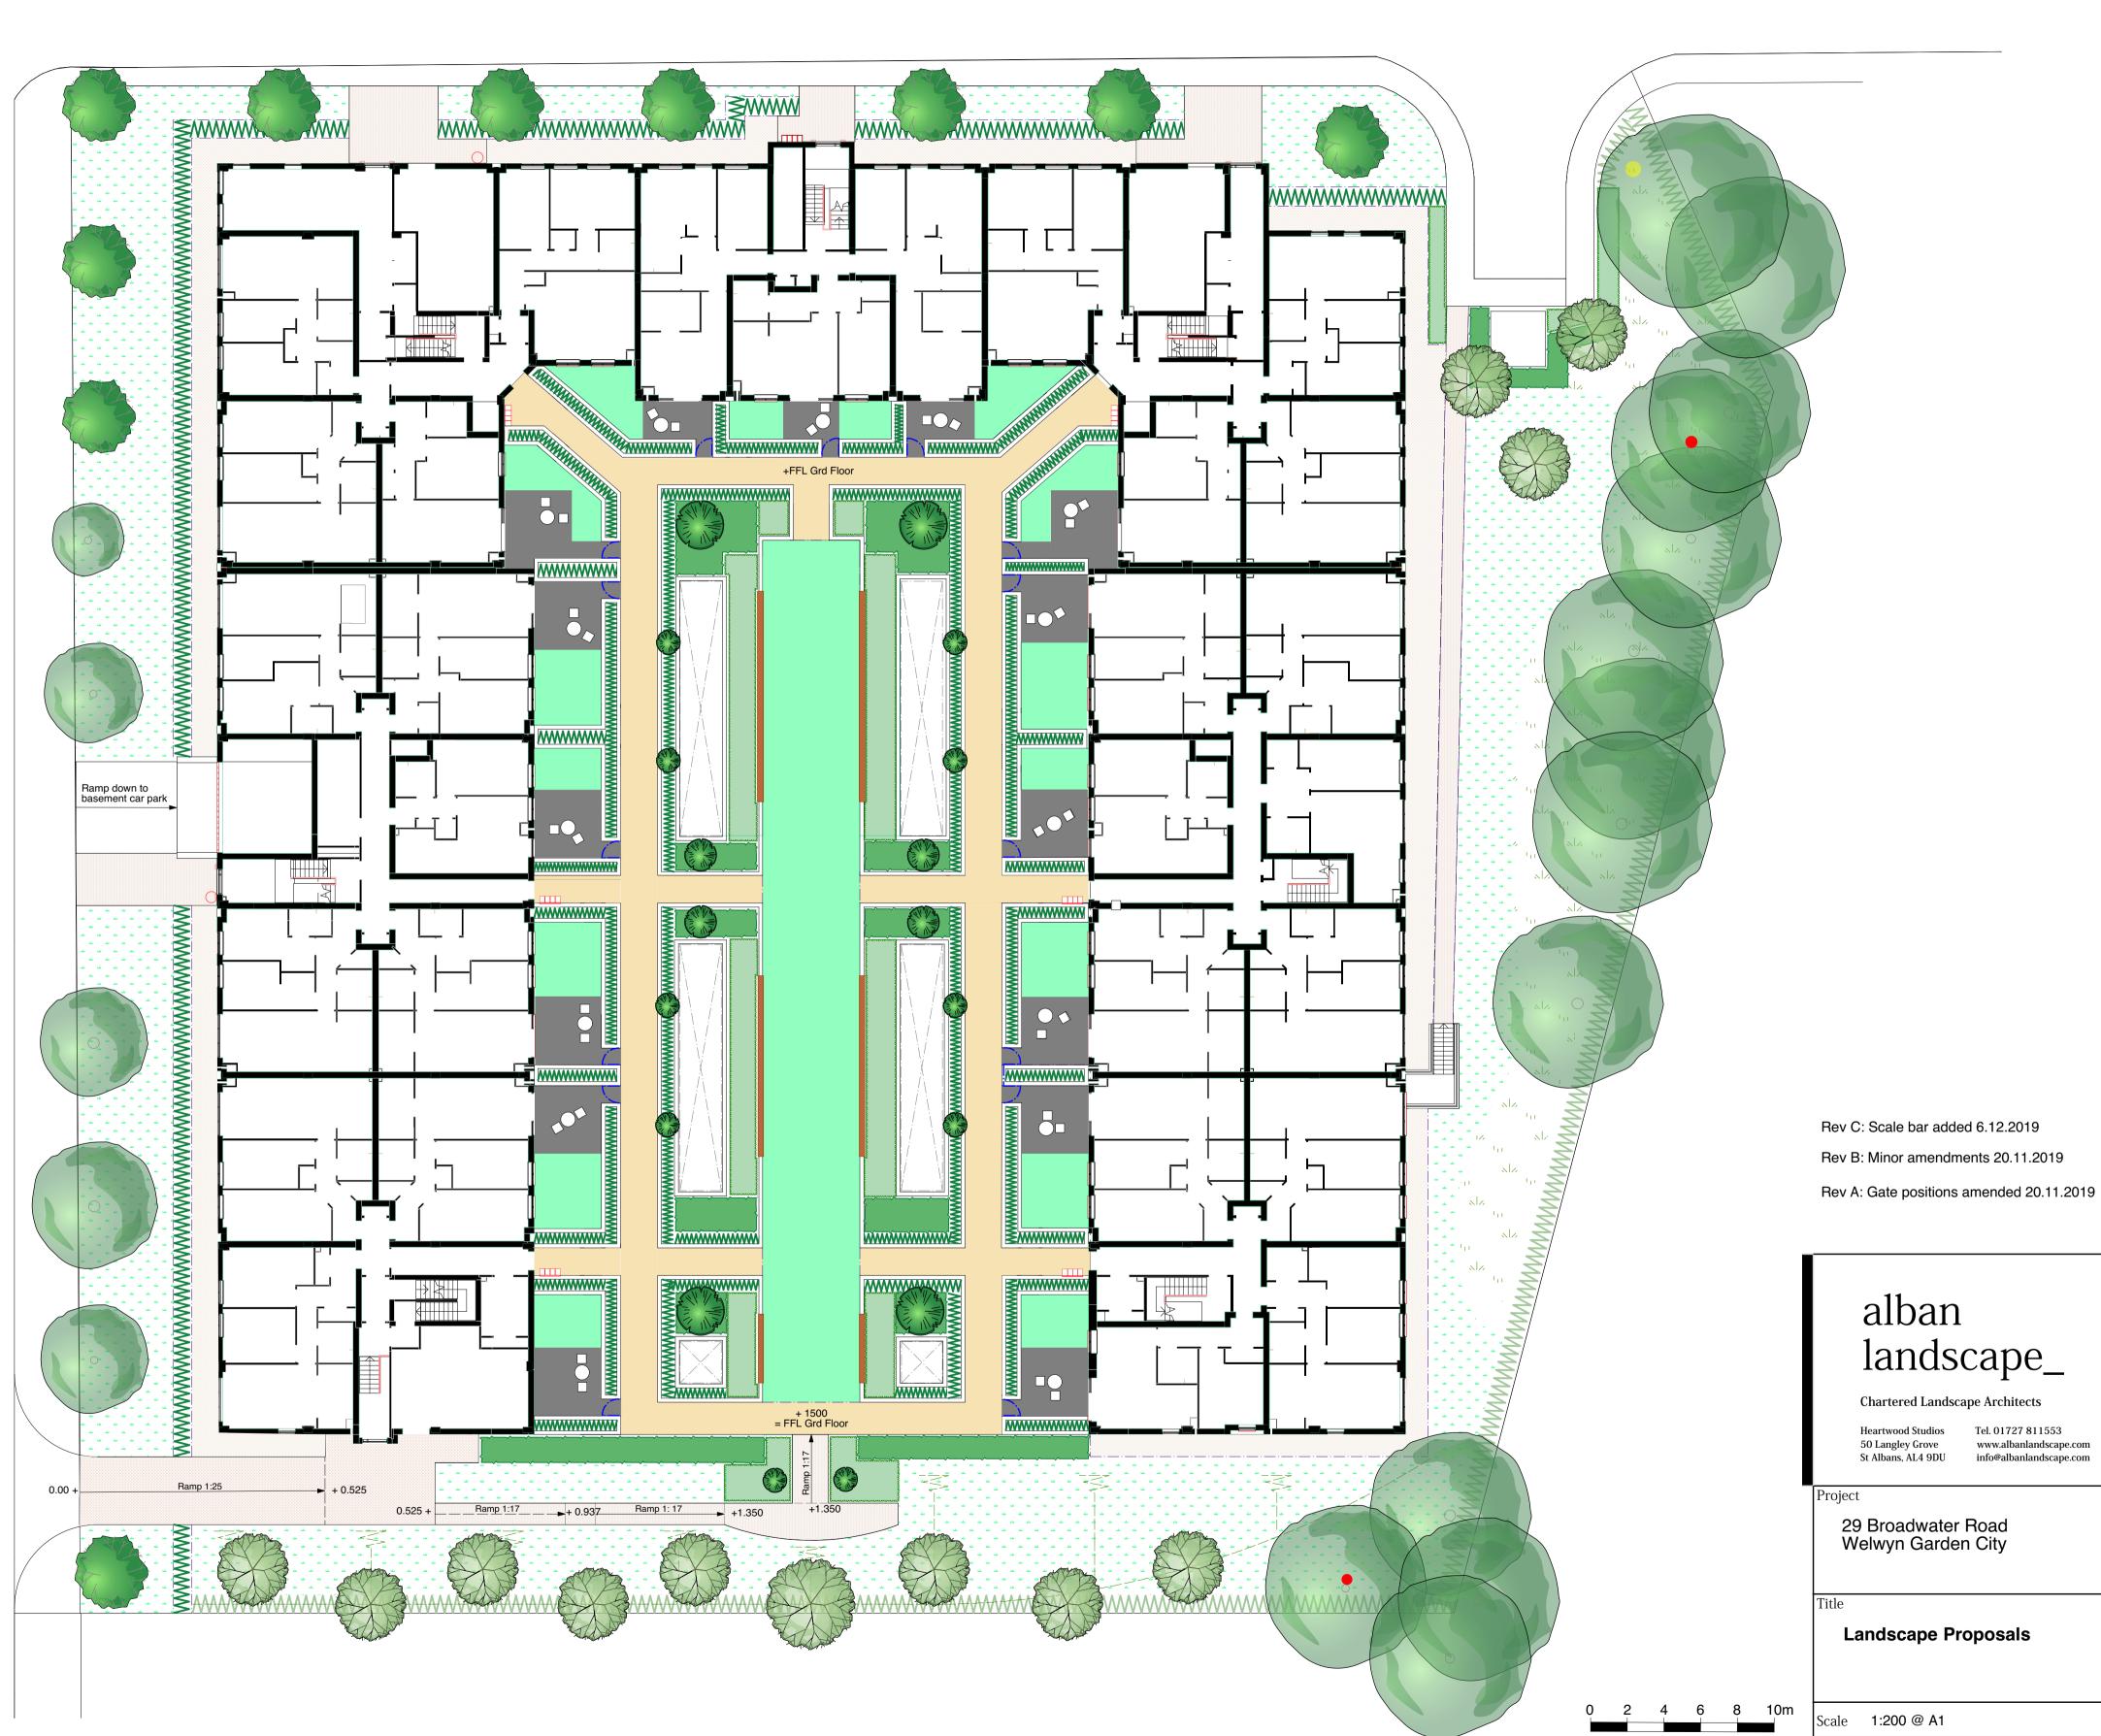

## **Podium Drainage**

Note: All courtyard areas (hard & soft) to be underlaid with Green-roof water storage & drainage layer (Bauder or equal approved) Draining to rainwater outlets within podium roof slab, to Structural Engineers detail

## Hard Landscape

Raised blockwork planters Bow-top metal gates 1.0m high; black finish

Slab paving to patios; pedestal mounted Textured finish; charcoal colour 450x450 stack bond

Slab paving to pathways; pedestal mounted Textured finish; buff colour 600x450 stretcher bond

Resin-bound aggregate paving (Emergency vehicle access)

Aluminium edging to material interfaces; laid flush

Resin-bound aggregate paving (Pedestrian areas) 3mm grade

Gravel maintenance paths

Timber slatted wall-top bench seats

Car park roof vents

## Soft Landscape

Existing trees retained Refer to arboricultural report for details of trees to be removed

Proposed Trees - native species Ultimate height 12m+

Proposed Street-trees (fastigiate forms) Ultimate height 12m

Proposed Courtyard trees (Large, med and small) Clipped cylindrical forms Ultimate height to 5m

Proposed medium height shrubs

Ultimate height 0.9-2m

Proposed groundcover shrubs & herbaceous Ultimate height 0.6m

Proposed evergreen Hedge Maintained in clipped form Ultimate height 1.0m

Proposed native species hedge Ultimate height to 5m

**Proposed Astroturf** 

Proposed short grass lawn

Proposed Wildflower meadow

## **Ecological Enhancements**

Proposed Log pile

Proposed Bird Boxes Schwegler 1B or equal approved

Additional bat & bird boxes are to be incorporated within the building structure. For details refer to McBains Architect's drawing No's BRW01-MCB-ZZ-ZZ-DR-A-0504 / 0505-S2-P1.1