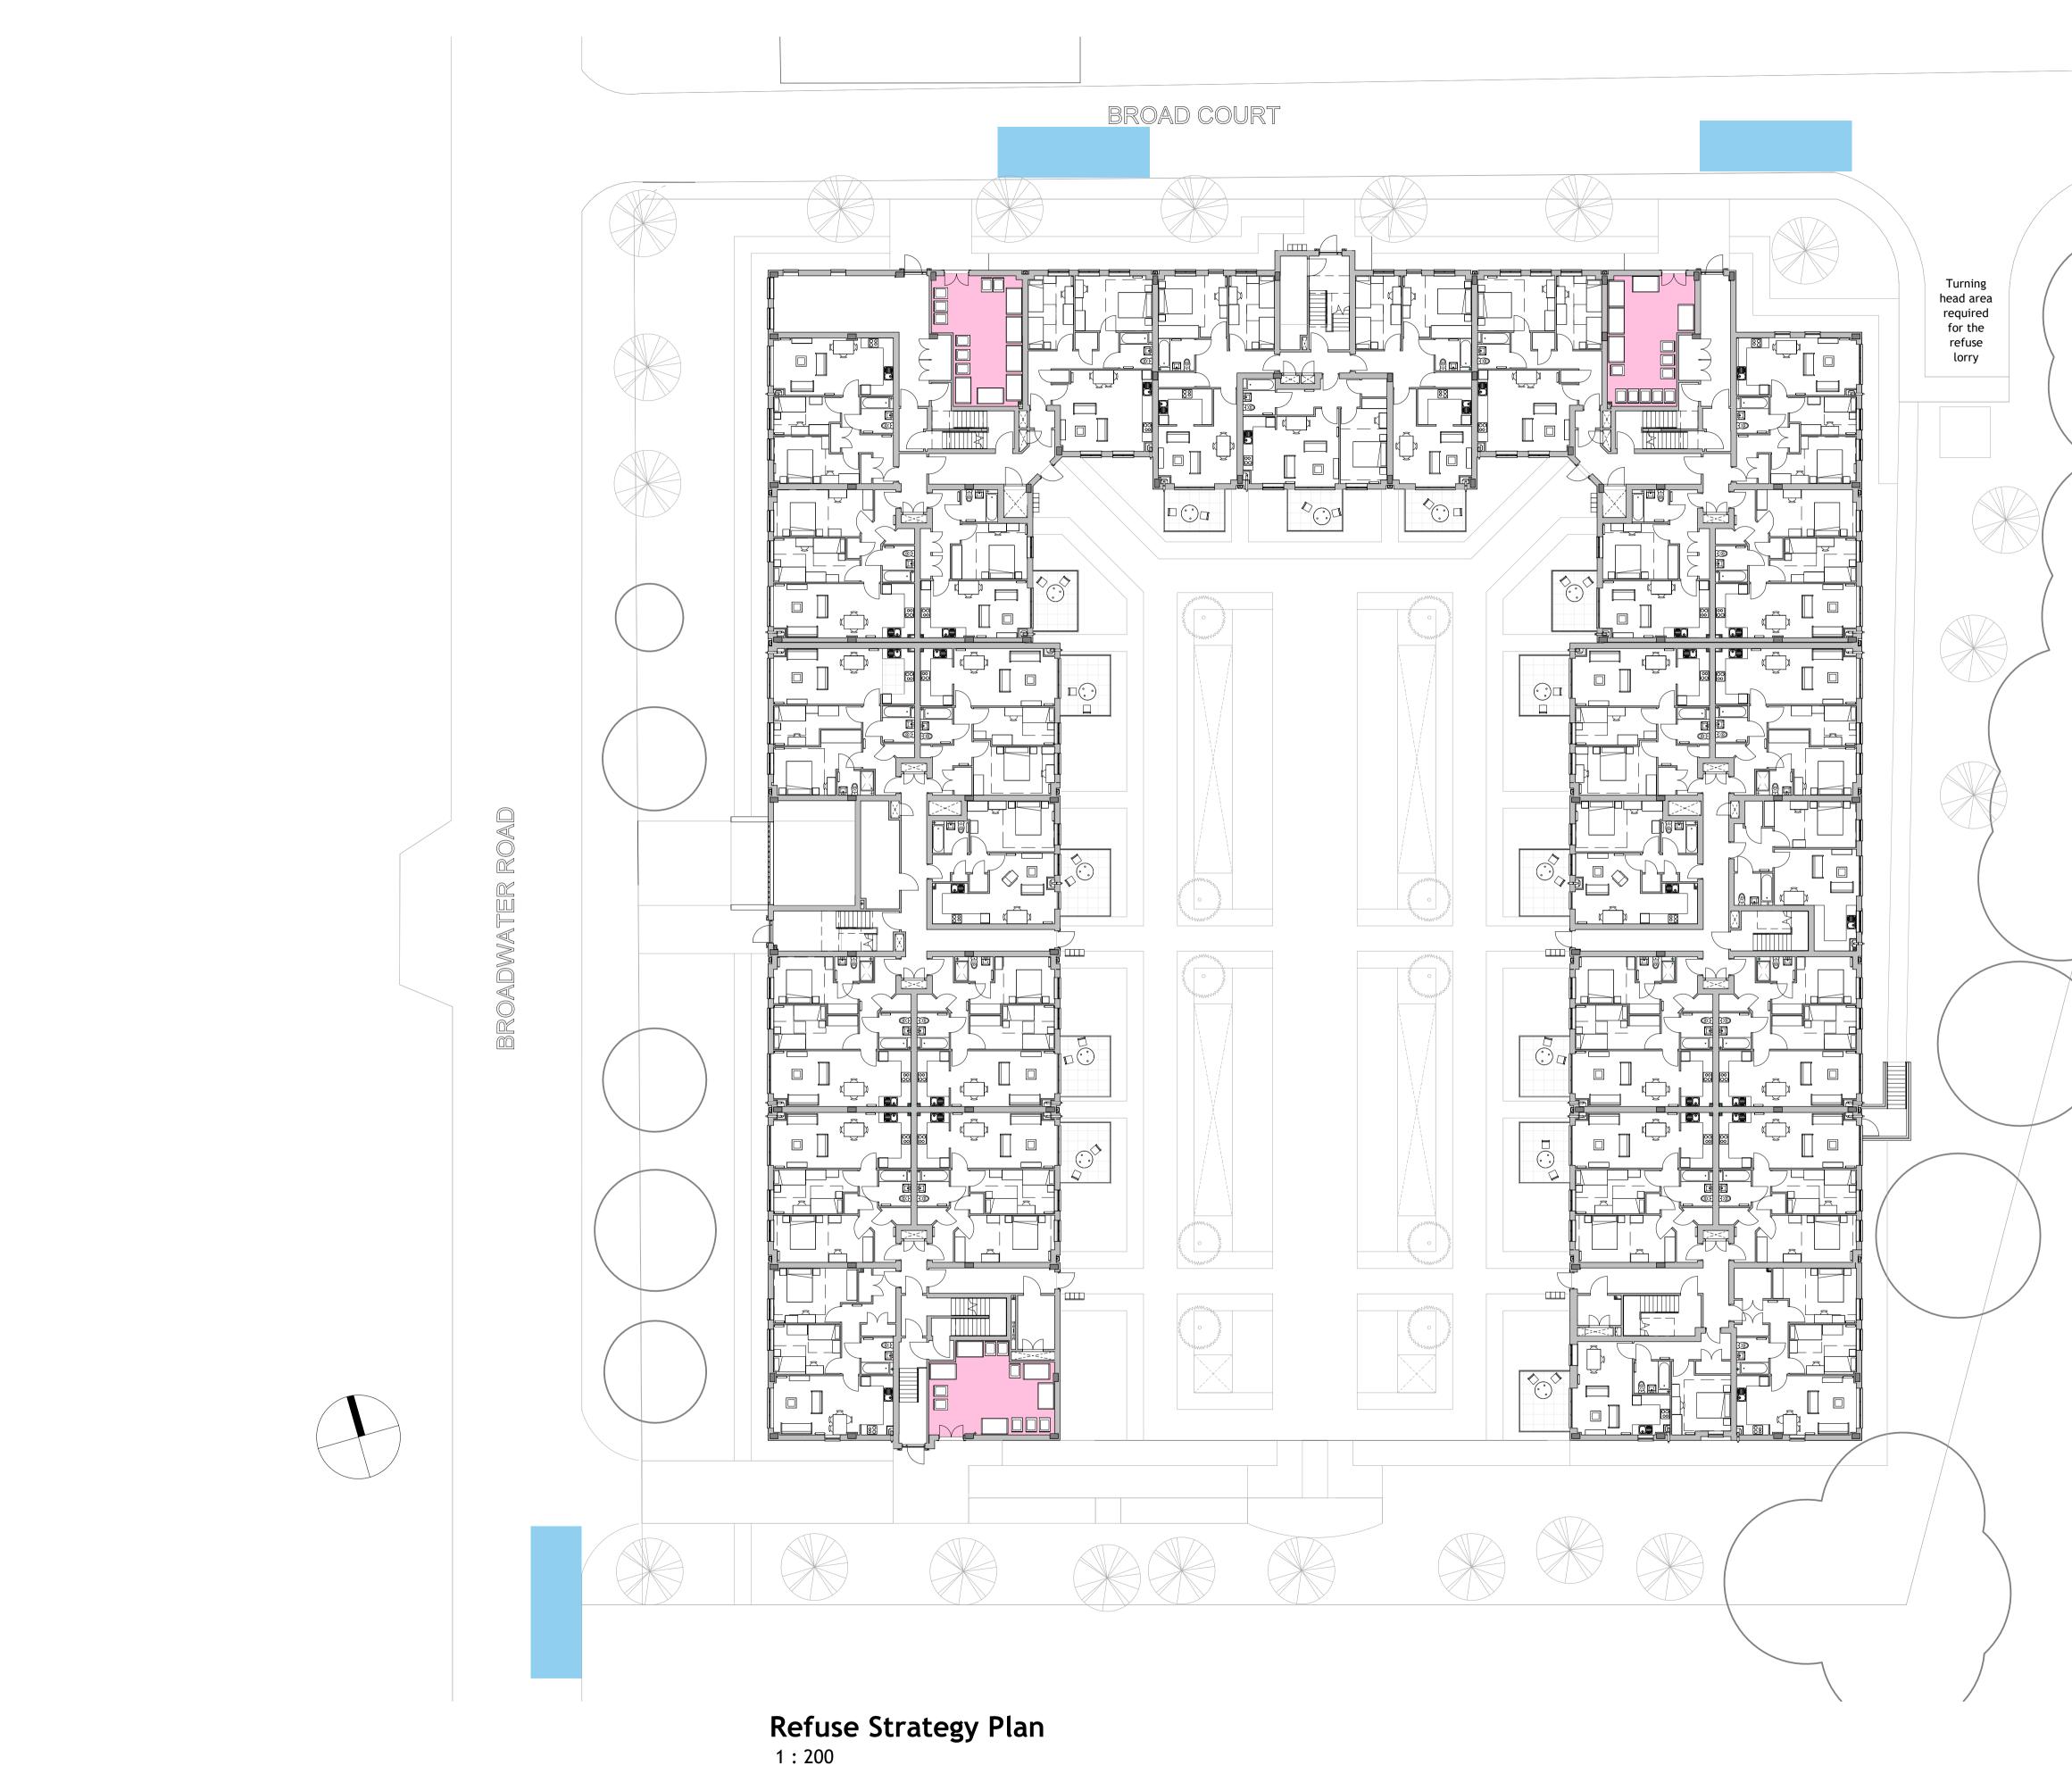

2 0 2 4 6 8 10 SCALE 1:200 m

BINS STORAGE

REFUSE LORRY PARKING LOCATION

| P1 Issued for Planning                                                                         |              | 21.11.19    |
|------------------------------------------------------------------------------------------------|--------------|-------------|
| Revision                                                                                       | Amendment    | Date        |
| JP                                                                                             | JD           | JD          |
| Drawn by                                                                                       | Reviewed by  | Approved by |
| 60193                                                                                          | OCT '19      | 1:200 @ A1  |
| MCB Number                                                                                     | Date Created | Scale @ A1  |
| McBains Ltd<br>Sth Fl, 26 Finsbury Square London EC2A 1DS<br>+44 (0)20 7786 7900 mcbains.co.uk |              |             |
| Hightown Housing Association                                                                   |              |             |
| Project<br>29 Broadwater Road<br>Welwyn Garden City                                            |              |             |
| Drawing Title<br>Refuse Strategy Plan                                                          |              |             |
| ARCHITECTURE                                                                                   |              |             |