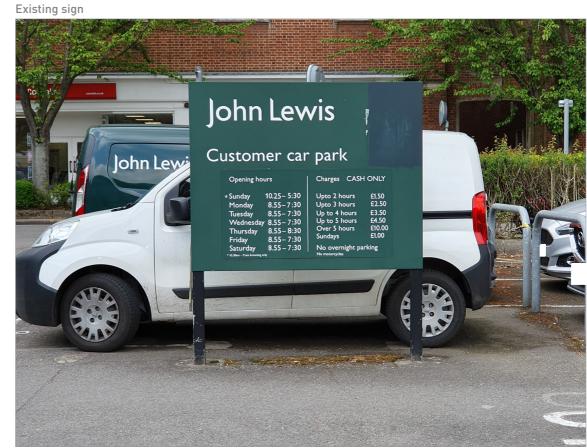

## PRODUCT TYPE: 7.2

**KEY FEATURES:** JL&P carpark opening times

DESCRIPTION: Existing post and panel sign to be re-clad using new painted aluminium panels. Graphics to be black (RAL 9005) with white (RAL 9010) vinyl text.

DIMENSIONS: See 'Sign detail' diagram Max depth 75mm O/A

POSITION: To be positioned as existing sign

ILLUMINATION:

ELECTRICAL:

FIXINGS: To be fixed mechanical to existing legs

STRUCTURAL:

MAKING GOOD / BUILDING WORKS: Existing panels to be replaced with new ones.

Legs to be repainted/cleaned before the new panels are installed.

NOTES: Rear to be a black (RAL 9005) panel