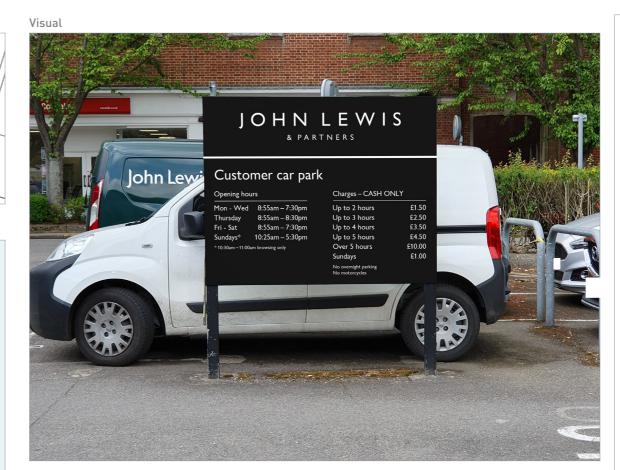

## PRODUCT TYPE: 7.2

**KEY FEATURES:** JL&P carpark opening times

DESCRIPTION: Existing post and panel sign to be re-clad using new painted aluminium panels. Graphics to be black (RAL 9005) with white (RAL 9010) vinyl text.

DIMENSIONS: See 'Sign detail' diagram Max depth 75mm O/A

POSITION: To be positioned as existing sign

ILLUMINATION:

ELECTRICAL:

FIXINGS: To be fixed mechanical to existing legs

STRUCTURAL:

MAKING GOOD / BUILDING WORKS: Existing panels to be replaced with new ones.

Legs to be repainted/cleaned before the new panels are installed.

NOTES: Rear to be a black (RAL 9005) panel