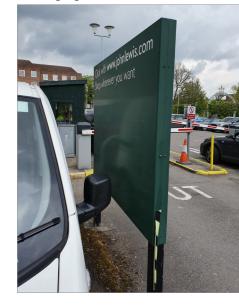

## PRODUCT TYPE: 7.2

**KEY FEATURES:** JL&P carpark opening times

DESCRIPTION: Existing post and panel sign to be re-clad using new painted aluminium panels. Graphics to be black (RAL 9005) with white (RAL 9010) vinyl text.

DIMENSIONS: See 'Sign detail' diagram Max depth 75mm O/A

POSITION: To be positioned as existing sign

ILLUMINATION:

ELECTRICAL:

FIXINGS: To be fixed mechanical to existing legs

STRUCTURAL:

MAKING GOOD / BUILDING WORKS: Existing panels to be replaced with new ones.

Legs to be repainted/cleaned before the new panels are installed.

NOTES: Rear to be a black (RAL 9005) panel