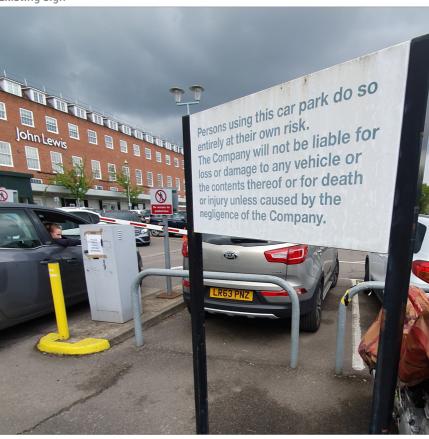

## DRAWING NO. WE-0037-02-39 (@A3)

Existing sign

Client: Project: Document:

John Lewis Project B External sign scheme - WELWYN

Revision: Date: Reference:

2.5 02.12.2019 WE-0037-02

© 2018. Momentum Design Management Ltd t/a Momentum Wayshowing. All rights reserved. Exported 02.12.2019