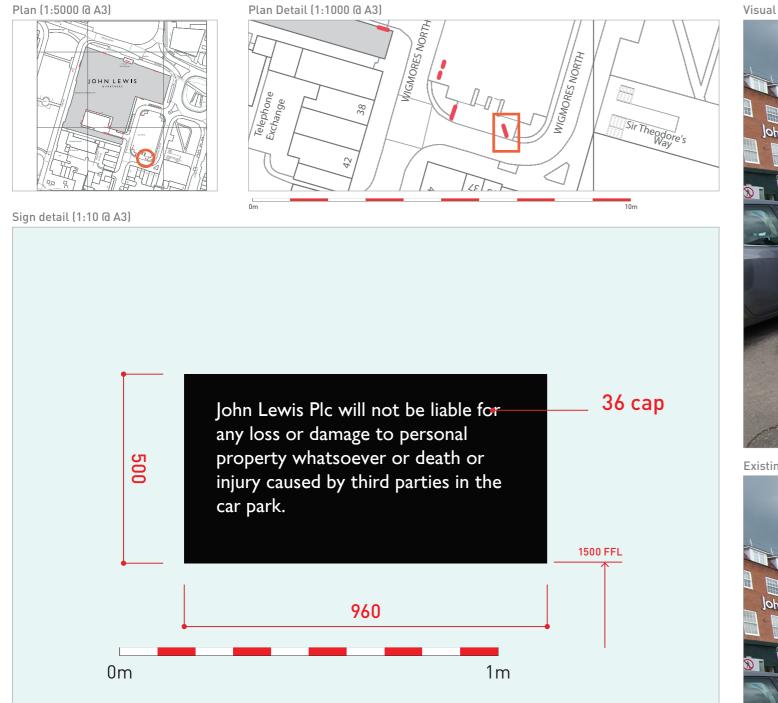

## PRODUCT TYPE: 7.2

**KEY FEATURES:** JL&P carpark disclaimer

DESCRIPTION: Existing post and panel sign to be re-clad using new painted aluminium panels. Graphics to be black (RAL 9005) with white (RAL 9010) vinyl text.

DIMENSIONS: See 'Sign detail' diagram Max depth 75mm 0/A

POSITION: To be positioned as existing sign

ILLUMINATION:

ELECTRICAL:

FIXINGS: To be fixed mechanical to existing legs

STRUCTURAL:

MAKING GOOD / BUILDING WORKS: Existing panels to be replaced with new ones.

Legs to be repainted/cleaned before the new panels are installed.

NOTES: