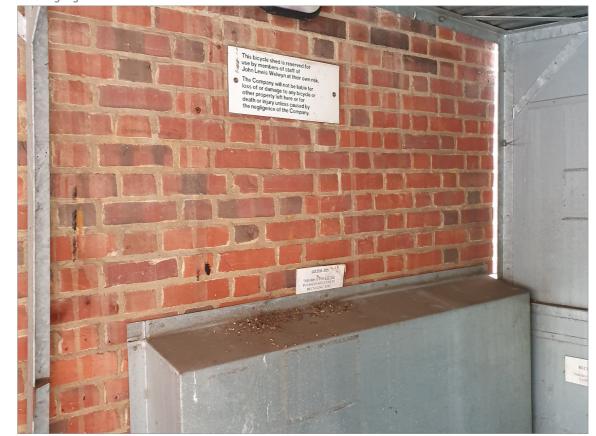

## Plan Detail (1:1000 @ A3) Car Park

Sign detail (1:10 @ A3)

Existing sign

## PRODUCT TYPE: 7.3

**KEY FEATURES:** 

Disclaimer sign DESCRIPTION:

New painted aluminium panel. Graphics to be black (RAL 9005) with white (RAL 9010) vinyl text.

DIMENSIONS:

See 'Sign detail' diagram Max 4mm projection.