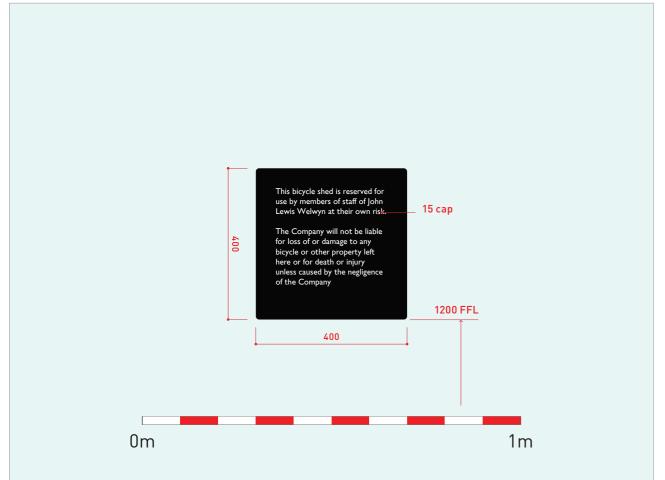

## PRODUCT TYPE: 7.3

**KEY FEATURES:** 

Disclaimer sign DESCRIPTION:

New painted aluminium panel. Graphics to be black (RAL 9005) with white (RAL 9010) vinyl text.

DIMENSIONS:

See 'Sign detail' diagram Max 4mm projection.

POSITION:

To be positioned as existing sign

ILLUMINATION:

ELECTRICAL:

Sign to be mechanically fixed directly to brickwork

STRUCTURAL:

MAKING GOOD / BUILDING WORKS: Existing sign to be removed and area made good.