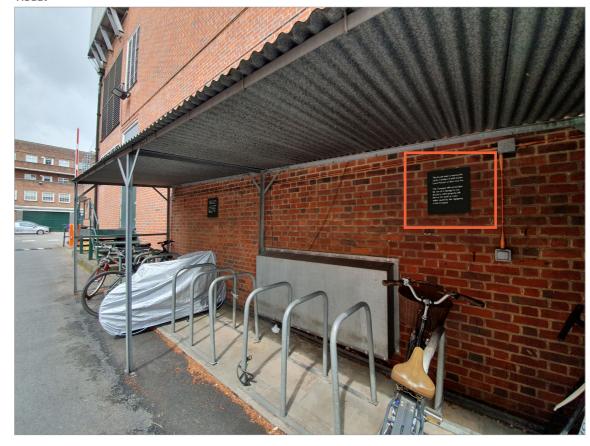

## Plan Detail (1:1000 @ A3) Car Park

Sign detail (1:10 @ A3)

Existing sign

POSITION:

To be positioned as existing sign

ILLUMINATION:

ELECTRICAL:

Sign to be mechanically fixed directly to brickwork

STRUCTURAL:

MAKING GOOD / BUILDING WORKS: Existing sign to be removed and area made good.