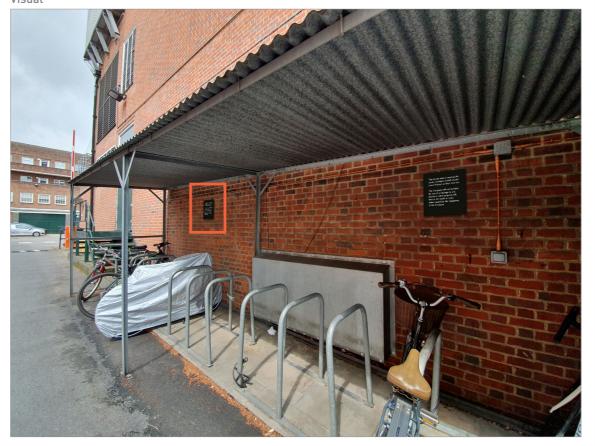

# Plan (1:5000 @ A3)

Plan Detail (1:1000 @ A3) Car Park

Sign detail (1:10 @ A3)

Visual

Existing sign

#### POSITION:

To be positioned as existing sign

#### STRUCTURAL:

MAKING GOOD / BUILDING WORKS: Existing sign to be removed and area made good.