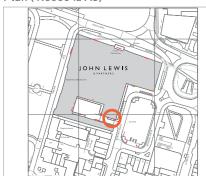

# Plan (1:5000 @ A3)

Plan Detail (1:1000 @ A3) Car Park

Sign detail (1:10 @ A3)

Visual

Existing sign

#### POSITION:

To be positioned as existing sign