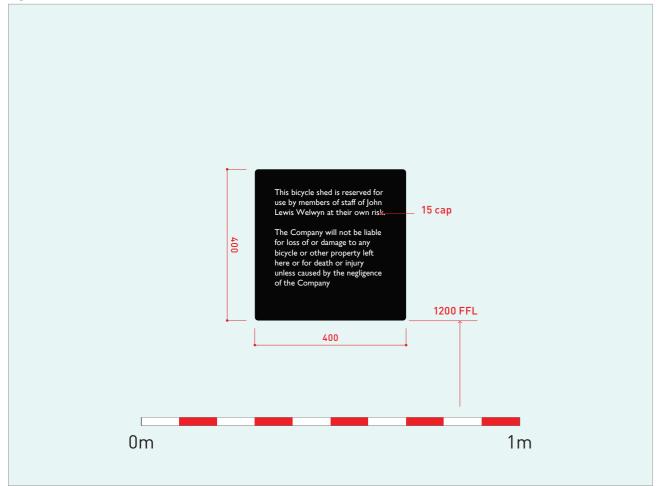

# Plan (1:5000 @ A3)

Plan Detail (1:1000 @ A3) Car Park

Sign detail (1:10 @ A3)

Visual

Existing sign

# DESCRIPTION:

New painted aluminium panel. Graphics to be black (RAL 9005) with white (RAL 9010) vinyl text.

### DIMENSIONS:

See 'Sign detail' diagram Max 4mm projection.