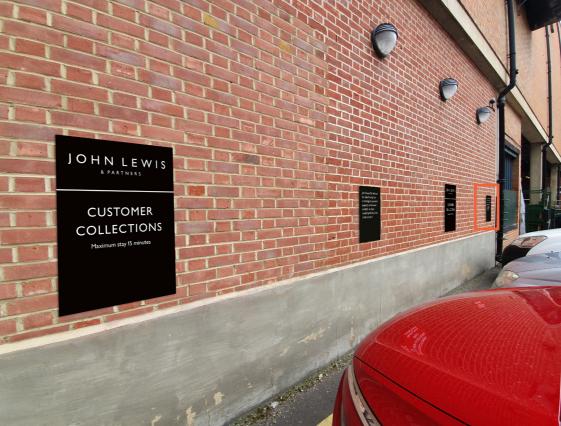

# Plan (1:5000 @ A3)

Plan Detail (1:1000 @ A3) Car Park Charter House

Sign detail (1:10 @ A3)

Existing sign

#### POSITION:

To be centered on the location of the existing sign

ILLUMINATION:

#### STRUCTURAL:

MAKING GOOD / BUILDING WORKS: Existing sign to be removed and area made good.