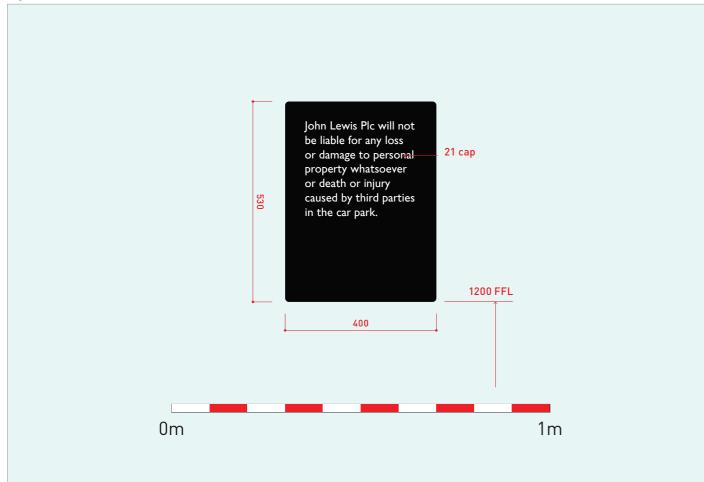

### PRODUCT TYPE: 7.5

**KEY FEATURES:** Disclaimer sign

## DESCRIPTION:

New painted aluminium panel. Graphics to be black (RAL 9005) with white (RAL 9010) vinyl text.

## DIMENSIONS:

See 'Sign detail' diagram Max 25mm projection.

#### POSITION:

To be centered on the location of the existing sign

ILLUMINATION:

## FIXINGS:

Sign to be mechanically fixed directly to brickwork