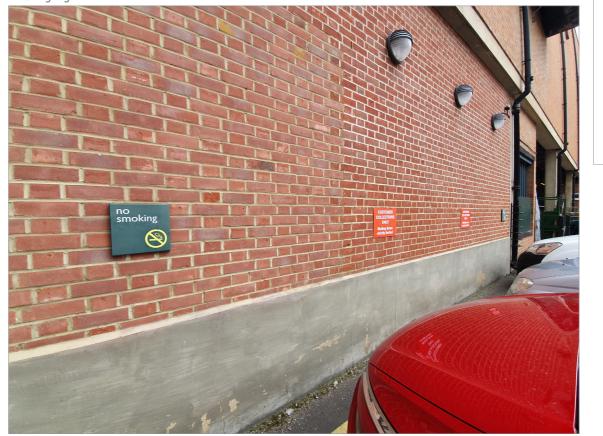

# Plan (1:5000 @ A3)

Plan Detail (1:1000 @ A3) Car Park Charter House

Sign detail (1:10 @ A3)

Existing sign

#### POSITION:

To be centered on the location of the existing sign

ILLUMINATION:

#### STRUCTURAL:

MAKING GOOD / BUILDING WORKS: Existing sign to be removed and area made good.