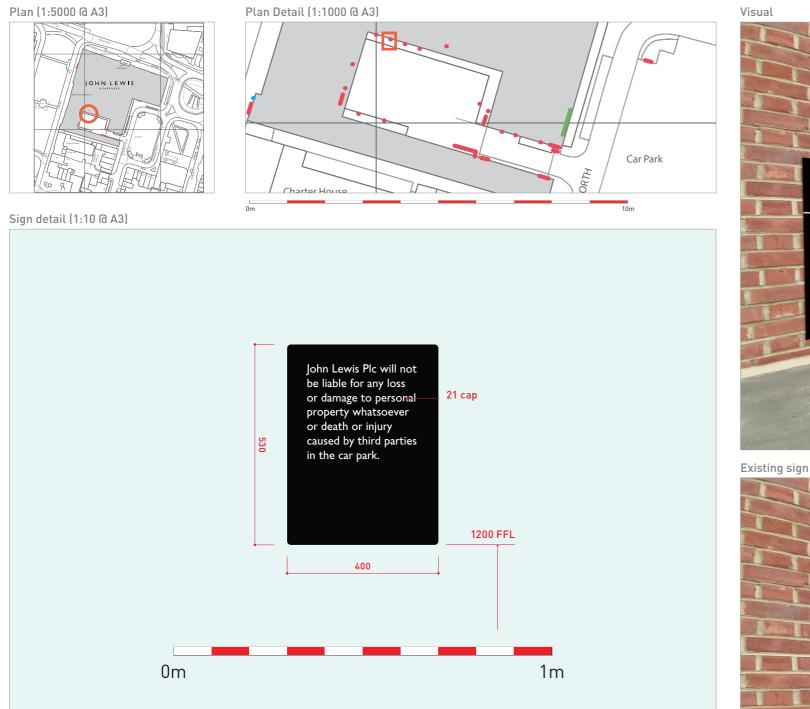

## PRODUCT TYPE: 7.5

**KEY FEATURES:** Disclaimer sign

DESCRIPTION: New painted aluminium panel. Graphics to be black (RAL 9005) with white (RAL 9010) vinyl text.

DIMENSIONS: See 'Sign detail' diagram Max 25mm projection.

POSITION: To be centered on the location of the existing sign

ILLUMINATION:

ELECTRICAL:

FIXINGS: Sign to be mechanically fixed directly to brickwork

STRUCTURAL:

MAKING GOOD / BUILDING WORKS: Existing sign to be removed and area made good.