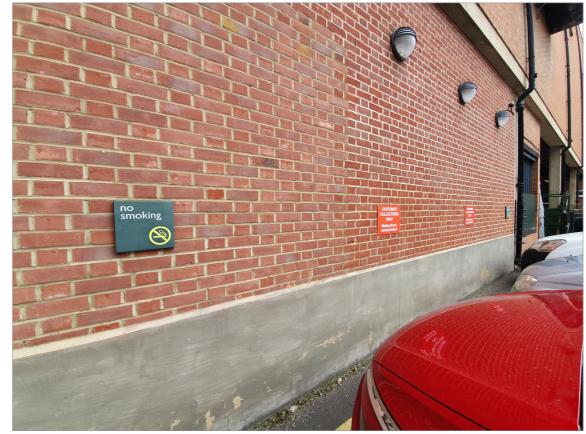

POSITION: To be centered on the location of the existing sign

ILLUMINATION:

ELECTRICAL:

FIXINGS: Sign to be mechanically fixed directly to brickwork

STRUCTURAL:

MAKING GOOD / BUILDING WORKS: Existing sign to be removed and area made good.