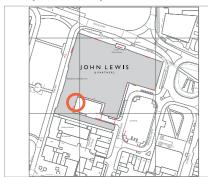

# Plan (1:5000 @ A3)

Plan Detail (1:1000 @ A3) Car Park Charter House

Sign detail (1:10 @ A3)

Visual

Existing sign

#### POSITION:

To be centered on vertical column and aligned to bricks