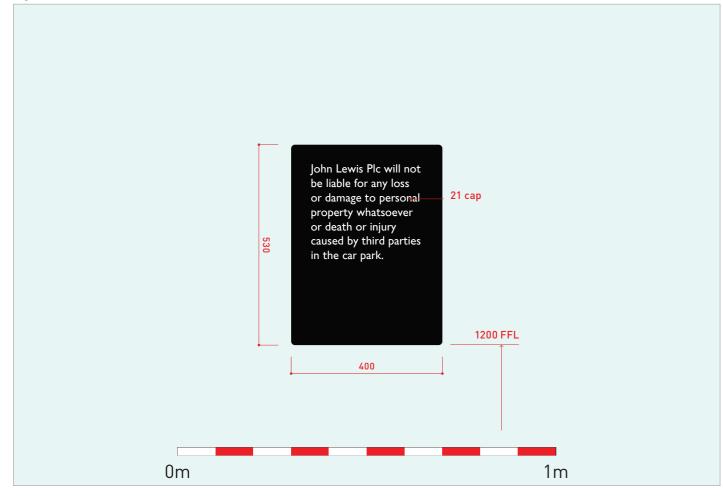

# Disclaimer sign DESCRIPTION:

New painted aluminium panel. Graphics to be black (RAL 9005) with white (RAL 9010) vinyl text.

# DIMENSIONS:

See 'Sign detail' diagram Max 25mm projection.

#### POSITION:

To be centered on vertical column and aligned to bricks