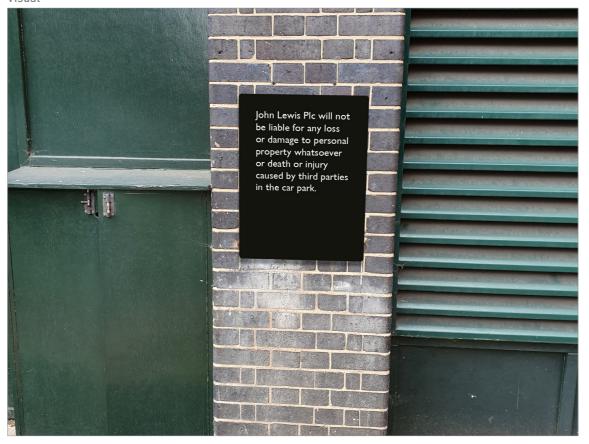

# Disclaimer sign DESCRIPTION:

New painted aluminium panel. Graphics to be black (RAL 9005) with white (RAL 9010) vinyl text.

#### POSITION:

To be centered on vertical column and aligned to bricks

#### STRUCTURAL:

MAKING GOOD / BUILDING WORKS: Existing sign to be removed and area made good, holes in brickwork to be patched before installation.