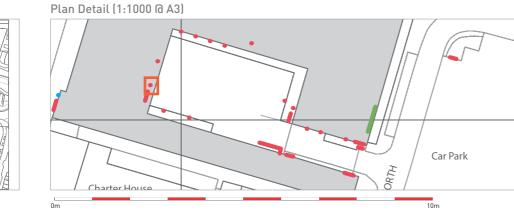

POSITION: To be centered on vertical column and aligned to bricks

ILLUMINATION:

ELECTRICAL:

-

FIXINGS: Sign to be mechanically fixed directly to brickwork

STRUCTURAL:

MAKING GOOD / BUILDING WORKS: Existing sign to be removed and area made good, holes in brickwork to be patched before installation.