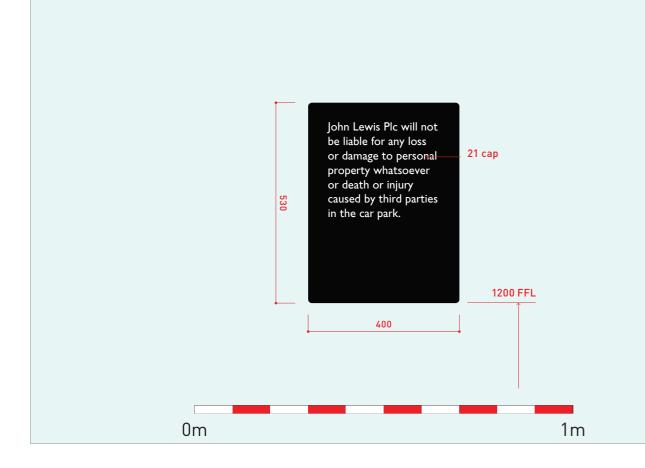

## PRODUCT TYPE: 7.5

**KEY FEATURES:** Disclaimer sign

DESCRIPTION: New painted aluminium panel. Graphics to be black (RAL 9005) with white (RAL 9010) vinyl text.

DIMENSIONS: See 'Sign detail' diagram Max 25mm projection.

POSITION: To be centered on vertical column and aligned to bricks

ILLUMINATION:

ELECTRICAL:

-

FIXINGS: Sign to be mechanically fixed directly to brickwork

STRUCTURAL:

MAKING GOOD / BUILDING WORKS: Existing sign to be removed and area made good, holes in brickwork to be patched before installation.