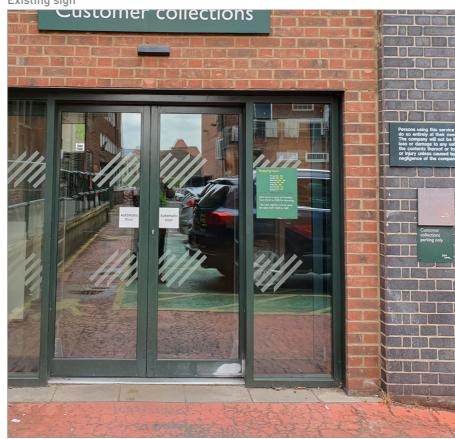

## Existing sign

Visual

Client: Project: Document:

John Lewis Project B External sign scheme - WELWYN Revision: Date: Reference: 2.5 02.12.2019 WE-0037-02