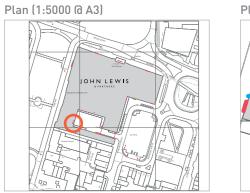

POSITION: To be centered on vertical column and aligned to bricks

ILLUMINATION:

ELECTRICAL:

-

FIXINGS: Sign to be mechanically fixed directly to brickwork

STRUCTURAL:

MAKING GOOD / BUILDING WORKS: Existing sign to be removed and area made good, holes in brickwork to be patched before installation.