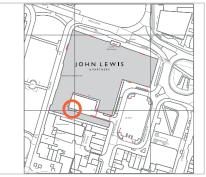

## Plan (1:5000 @ A3)

Plan Detail (1:1000 @ A3)

Sign detail (1:10 @ A3)

Client: Project: Document: John Lewis Project B External sign scheme - WELWYN Revision: Date: Reference: 2.5 02.12.2019 WE-0037-02

DIMENSIONS: See 'Sign detail' diagram 3mm deep panel on 20mm rail.

POSITION: To be positioned as existing sign

ILLUMINATION:

ELECTRICAL:

FIXINGS: Signfix rail mounted to horizontals of the hand rails

STRUCTURAL: