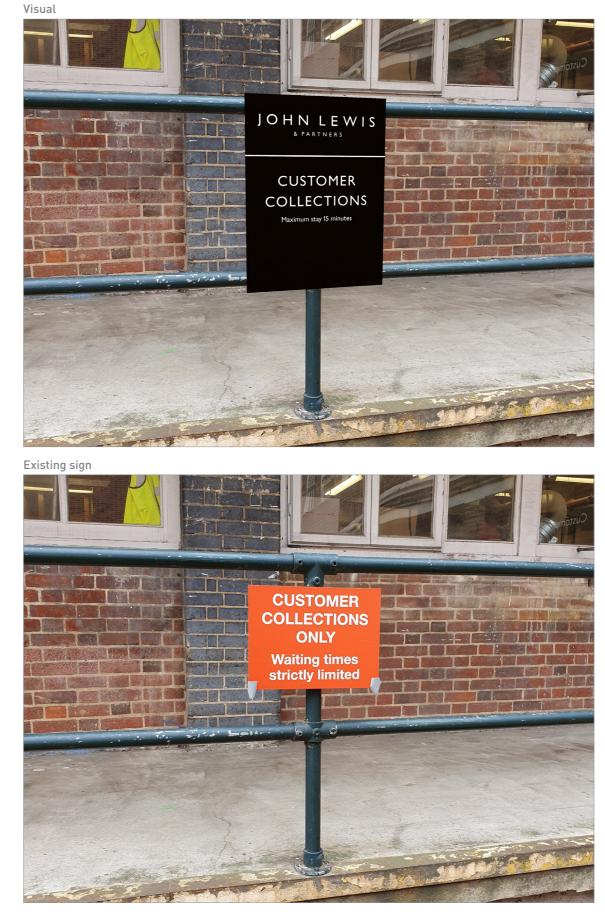

## PRODUCT TYPE: 7.6

KEY FEATURES: Customer collection parking bay -On rails

DESCRIPTION: Existing panel to be removed and a new black (RAL 9005) ali panel with white (RAL 9010) graphics and signfix rail to be attached to the railings

DIMENSIONS: See 'Sign detail' diagram 3mm deep panel on 20mm rail.

POSITION: To be positioned as existing sign

ILLUMINATION:

ELECTRICAL:

FIXINGS: Signfix rail mounted to horizontals of the hand rails

STRUCTURAL: