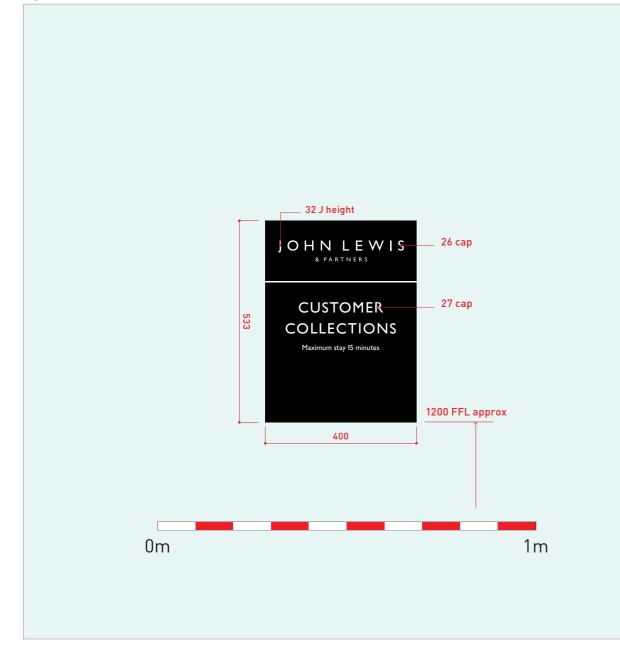

## PRODUCT TYPE: 7.6

KEY FEATURES: Customer collection parking bay -On rails

DESCRIPTION: Existing panel to be removed and a new black (RAL 9005) ali panel with white (RAL 9010) graphics and signfix rail to be attached to the railings

DIMENSIONS: See 'Sign detail' diagram 3mm deep panel on 20mm rail.

POSITION: To be positioned as existing sign

ILLUMINATION:

ELECTRICAL:

FIXINGS: Signfix rail mounted to horizontals of the hand rails

STRUCTURAL: