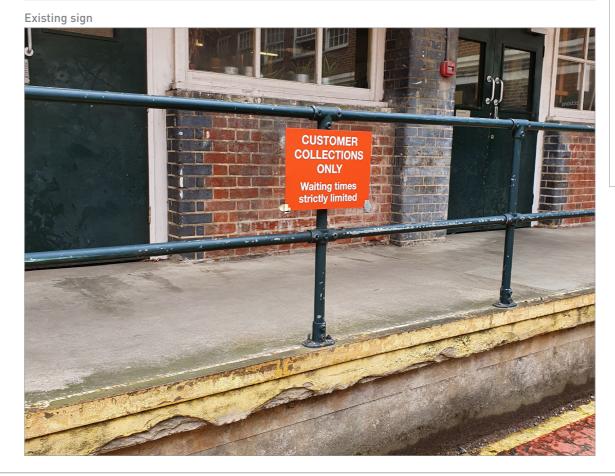

## PRODUCT TYPE: 7.6

KEY FEATURES: Customer collection parking bay -On rails

DESCRIPTION: Existing panel to be removed and a new black (RAL 9005) ali panel with white (RAL 9010) graphics and signfix rail to be attached to the railings

DIMENSIONS: See 'Sign detail' diagram 3mm deep panel on 20mm rail.

POSITION: To be positioned as existing sign

ILLUMINATION:

ELECTRICAL:

FIXINGS: Signfix rail mounted to horizontals of the hand rails

STRUCTURAL: