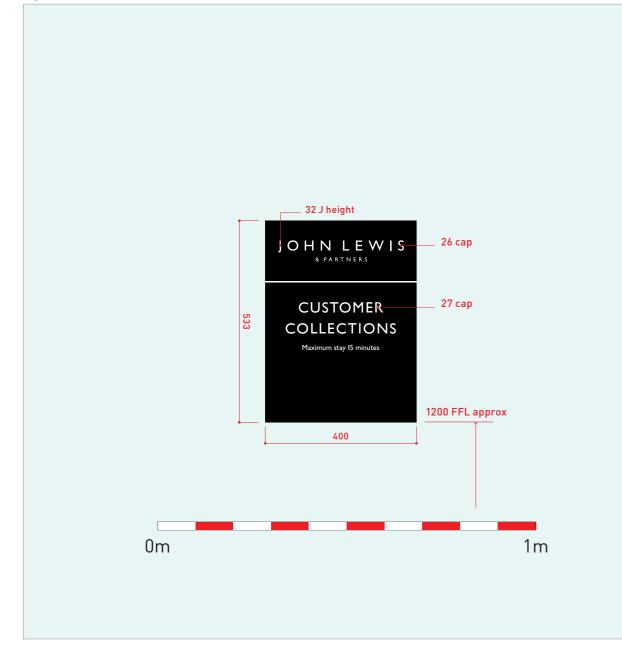

## PRODUCT TYPE: 7.6

KEY FEATURES: Customer collection parking bay -On rails

DESCRIPTION: Existing panel to be removed and a new black (RAL 9005) ali panel with white (RAL 9010) graphics and signfix rail to be attached to the railings

DIMENSIONS: See 'Sign detail' diagram 3mm deep panel on 20mm rail.

POSITION: To be positioned as existing sign

ILLUMINATION:

ELECTRICAL:

FIXINGS: Signfix rail mounted to horizontals of the hand rails

STRUCTURAL: