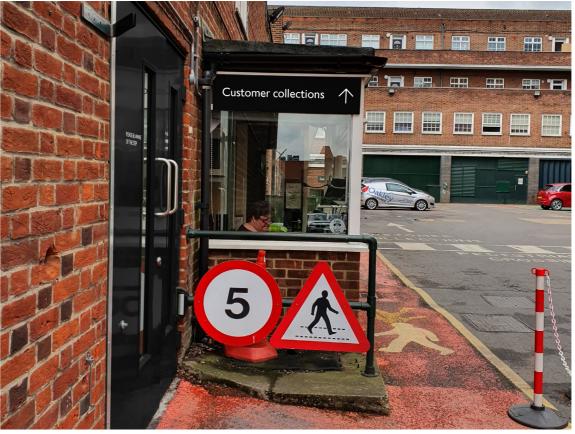

DRAWING NO. WE-0037-02-21 (@A3) PROJECT B / WE-0037-02 / WELWYN / Ad Consent / 2.5 / 02.12.2019

## Plan (1:5000 @ A3)





Sign detail (1:20 @ A3)



## Visual



Existing sign



# PRODUCT TYPE:

7.4

#### **KEY FEATURES:**

Replacement customer collection

#### DESCRIPTION:

Customer collection panel to be replaced new painted aluminium panel. Graphics to be black (RAL 9005) with white (RAL 9010) vinyl

All other existing signage to be removed and made good.

# DIMENSIONS:

See 'Sign detail' diagram Max 25mm projection.

#### POSITION:

To be positioned as existing signs

#### ILLUMINATION:

### ELECTRICAL:

### FIXINGS:

#### STRUCTURAL:

MAKING GOOD / BUILDING WORKS: Area of application to be made good before installation.

Lower sign seems superfluous the context of new signs installed elsewhere.

Revision:

Reference:

Date: