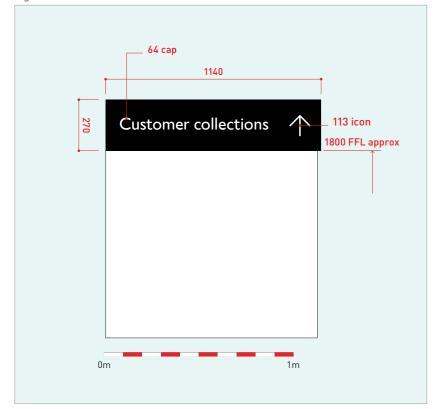

DRAWING NO. WE-0037-02-21 (@A3) PROJECT B / WE-0037-02 / WELWYN / Ad Consent / 2.5 / 02.12.2019

## Plan (1:5000 @ A3)





Sign detail (1:20 @ A3)



## Visual



Existing sign



# PRODUCT TYPE:

7.4

#### **KEY FEATURES:**

Replacement customer collection

#### DESCRIPTION:

Customer collection panel to be replaced new painted aluminium panel. Graphics to be black (RAL 9005) with white (RAL 9010) vinyl

All other existing signage to be removed and made good.

# DIMENSIONS:

See 'Sign detail' diagram Max 25mm projection.

#### POSITION:

To be positioned as existing signs

#### ILLUMINATION:

### ELECTRICAL:

### FIXINGS:

#### STRUCTURAL:

MAKING GOOD / BUILDING WORKS: Area of application to be made good before installation.

Lower sign seems superfluous the context of new signs installed elsewhere.

Revision:

Reference:

Date: