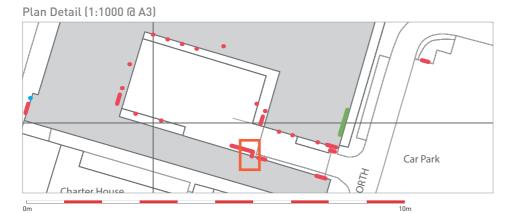

DRAWING NO. WE-0037-02-21 (@A3) PROJECT B / WE-0037-02 / WELWYN / Ad Consent / 2.5 / 02.12.2019

## Plan (1:5000 @ A3)





Sign detail (1:20 @ A3)



## Visual



Existing sign



# PRODUCT TYPE:

7.4

#### **KEY FEATURES:**

Replacement customer collection

#### DESCRIPTION:

Customer collection panel to be replaced new painted aluminium panel. Graphics to be black (RAL 9005) with white (RAL 9010) vinyl

All other existing signage to be removed and made good.

# DIMENSIONS:

See 'Sign detail' diagram Max 25mm projection.

#### POSITION:

To be positioned as existing signs

#### ILLUMINATION:

### ELECTRICAL:

### FIXINGS:

#### STRUCTURAL:

MAKING GOOD / BUILDING WORKS: Area of application to be made good before installation.

Lower sign seems superfluous the context of new signs installed elsewhere.

Revision:

Reference:

Date: