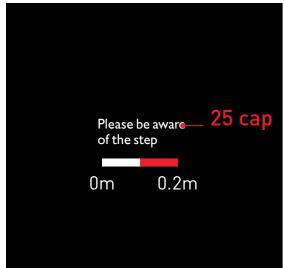

MAKING GOOD / BUILDING WORKS: Door to be cleaned and all text removed, door then painted black (RAL 9005)

NOTES:

Door to have new white (RAL 9010) vinyl text as shown. 1mm projection.

Client: John Lewis Project B Project: Document: External sign scheme - WELWYN Revision: Date: Reference: 2.5 02.12.2019 WE-0037-02 WE-0037-EL-J3-15 20