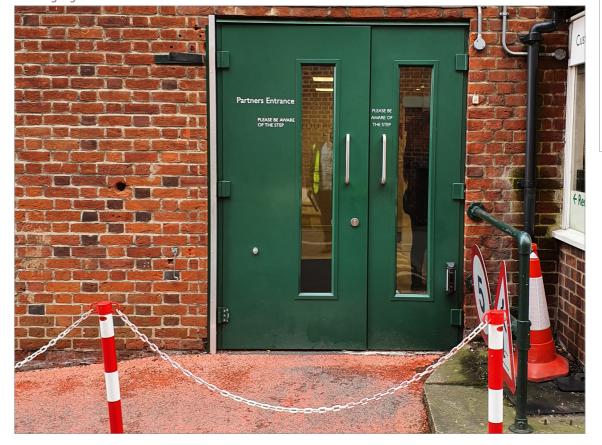

## Plan (1:5000 @ A3)

Sign detail (1:10 @ A3)

Text on door (1:10 @ A3)

Visual

Existing sign

PRODUCT TYPE: 7.5

**KEY FEATURES:** 

New partner entrance ID,

DESCRIPTION: Existing vinyl letters to be removed from the door. Door to be painted black (RAL 9005).

New painted aluminium panel. Graphics to be black (RAL 9005) with white (RAL 9010) vinyl text.

DIMENSIONS:

MAKING GOOD / BUILDING WORKS: Door to be cleaned and all text removed, door then painted black (RAL 9005)

NOTES:

Door to have new white (RAL 9010) vinyl text as shown. 1mm projection.

Client: John Lewis Project B Project: Document: External sign scheme - WELWYN Revision: Date: Reference: 2.5 02.12.2019 WE-0037-02 WE-0037-EL-J3-15 20