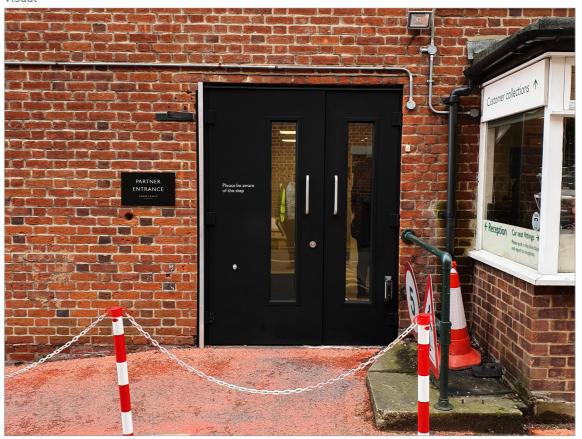

## Plan (1:5000 @ A3)

Sign detail (1:10 @ A3)

Text on door (1:10 @ A3)

Visual

Existing sign

PRODUCT TYPE: 7.5

**KEY FEATURES:** 

New partner entrance ID,

DESCRIPTION: Existing vinyl letters to be removed from the door. Door to be painted black (RAL 9005).

New painted aluminium panel. Graphics to be black (RAL 9005) with white (RAL 9010) vinyl text.

DIMENSIONS:

MAKING GOOD / BUILDING WORKS: Door to be cleaned and all text removed, door then painted black (RAL 9005)

NOTES:

Door to have new white (RAL 9010) vinyl text as shown. 1mm projection.

Client: John Lewis Project B Project: Document: External sign scheme - WELWYN Revision: Date: Reference: 2.5 02.12.2019 WE-0037-02 WE-0037-EL-J3-15 20