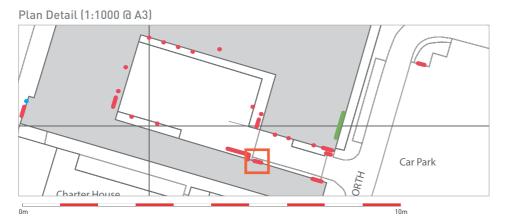

## Plan (1:5000 @ A3)

Sign detail (1:10 @ A3)

Text on door (1:10 @ A3)

Visual

Existing sign

PRODUCT TYPE: 7.5

**KEY FEATURES:** 

New partner entrance ID,

See 'Sign detail' diagram Max 25mm projection.

POSITION:

To be aligned to bricks

ILLUMINATION:

ELECTRICAL:

FIXINGS:

Sign to be fixed directly to the brickwork

STRUCTURAL: