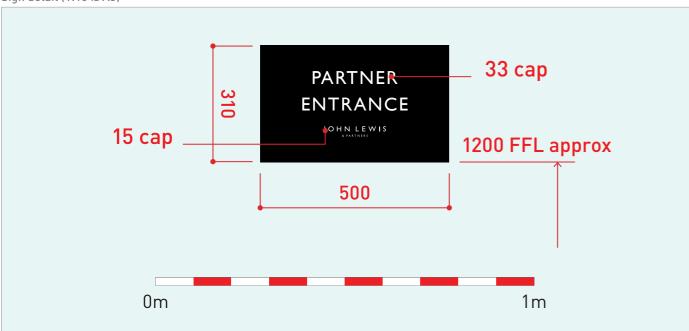

DESCRIPTION: Existing vinyl letters to be removed from the door. Door to be painted black (RAL 9005).

New painted aluminium panel. Graphics to be black (RAL 9005) with white (RAL 9010) vinyl text.

DIMENSIONS:

See 'Sign detail' diagram Max 25mm projection.

POSITION:

To be aligned to bricks

ILLUMINATION:

ELECTRICAL:

FIXINGS:

Sign to be fixed directly to the brickwork

STRUCTURAL:

MAKING GOOD / BUILDING WORKS: Door to be cleaned and all text removed, door then painted black (RAL 9005)

NOTES:

Door to have new white (RAL 9010) vinyl text as shown. 1mm projection.

Client: John Lewis Project B Project: Document: External sign scheme - WELWYN Revision: Date: Reference: 2.5 02.12.2019 WE-0037-02 WE-0037-EL-J3-15 20