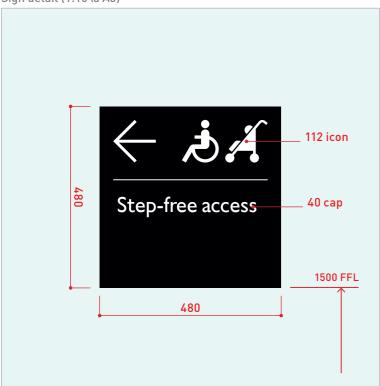

## PRODUCT TYPE: 7.4

**KEY FEATURES:** 

Step-free access directional

## DESCRIPTION:

New painted aluminium panel. Graphics to be black (RAL 9005) with white (RAL 9010) vinyl text.

# DIMENSIONS:

See 'Sign detail' diagram Max 4mm projection.