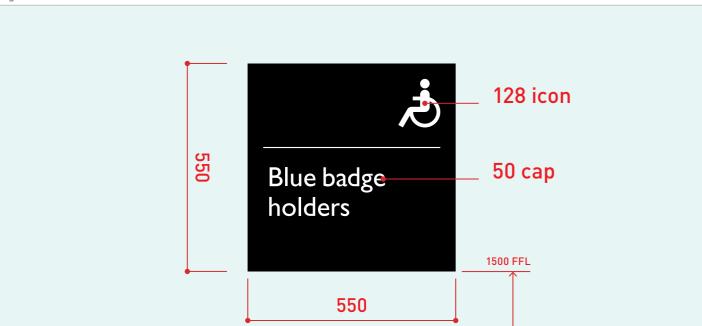

## PRODUCT TYPE: 7.2

**KEY FEATURES:** Disabled car park bay

# DESCRIPTION:

Existing post and panel sign to be re-clad using new painted aluminium panels. Graphics to be black (RAL 9005) with white (RAL 9010) vinyl

## DIMENSIONS:

See 'Sign detail' diagram Max depth 75mm O/A