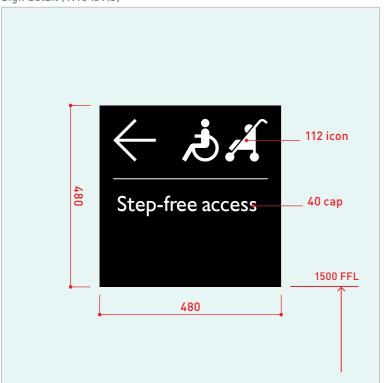

## PRODUCT TYPE: 7.4

**KEY FEATURES:** 

Step-free access directional

DESCRIPTION:

New painted aluminium panel. Graphics to be black (RAL 9005) with white (RAL 9010) vinyl text.

DIMENSIONS:

See 'Sign detail' diagram Max 4mm projection.

POSITION:

To be positioned as existing sign

ILLUMINATION:

ELECTRICAL:

FIXINGS:

STRUCTURAL:

MAKING GOOD / BUILDING WORKS: Existing sign to be covered

NOTES: