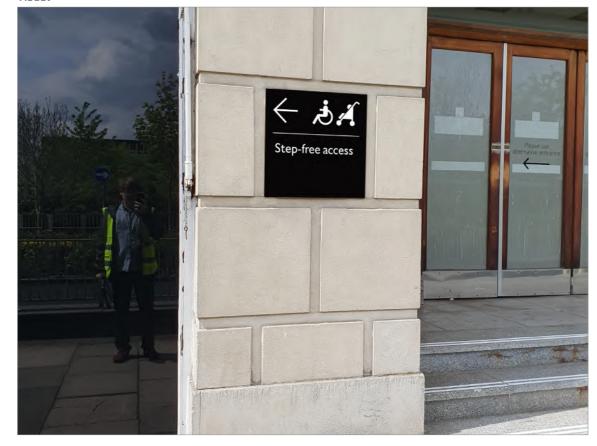

# Visual

Existing sign

## PRODUCT TYPE: 7.4

**KEY FEATURES:** 

Step-free access directional

DESCRIPTION:

New painted aluminium panel. Graphics to be black (RAL 9005) with white (RAL 9010) vinyl text.

DIMENSIONS:

See 'Sign detail' diagram Max 4mm projection.