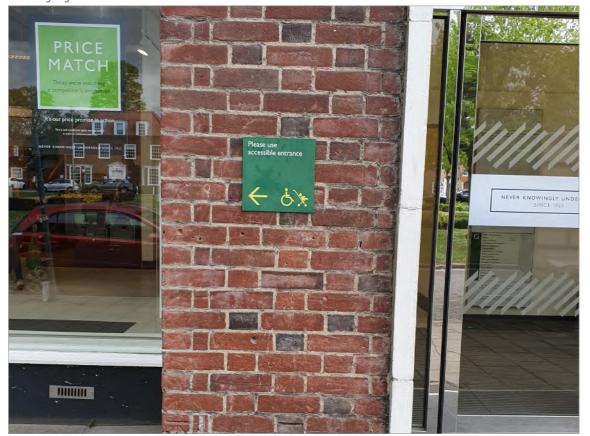

## PRODUCT TYPE: 7.4

**KEY FEATURES:** 

Step-free access directional

## DESCRIPTION:

New painted aluminium panel. Graphics to be black (RAL 9005) with white (RAL 9010) vinyl text.

# DIMENSIONS:

See 'Sign detail' diagram Max 4mm projection.

#### POSITION:

To be positioned as shown ILLUMINATION:

ELECTRICAL:

# FIXINGS:

Sign to be mechanically fixed directly to stonework

#### STRUCTURAL:

MAKING GOOD / BUILDING WORKS: Existing sign to be covered