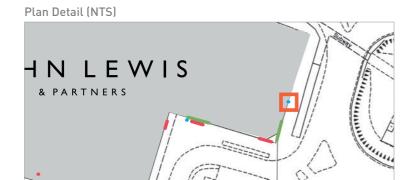

# Plan

# Plan Detail (NTS)

# Sign detail (1:10 @ A3)

# Visual

Existing sign

## PRODUCT TYPE: 7.4

**KEY FEATURES:** 

Step-free access directional

DESCRIPTION:

New painted aluminium panel. Graphics to be black (RAL 9005) with white (RAL 9010) vinyl text.

DIMENSIONS:

See 'Sign detail' diagram Max 4mm projection.

POSITION:

To be positioned as existing sign

ILLUMINATION:

ELECTRICAL:

FIXINGS:

STRUCTURAL:

MAKING GOOD / BUILDING WORKS: Existing sign to be covered

NOTES: