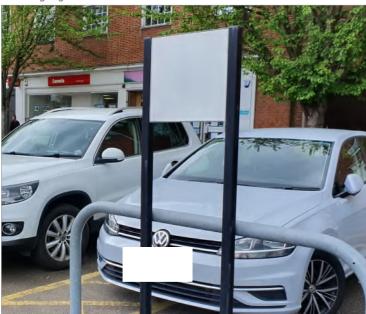

## PRODUCT TYPE: 7.2

**KEY FEATURES:** Disabled car park bay

# DESCRIPTION:

Existing post and panel sign to be re-clad using new painted aluminium panels. Graphics to be black (RAL 9005) with white (RAL 9010) vinyl