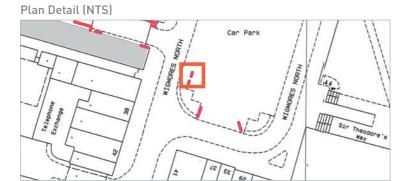

# Plan Detail (NTS)

Sign detail (1:10 @ A3)

Visual

Existing sign

PRODUCT TYPE: 7.2

**KEY FEATURES:** JL&P carpark disclaimer

DESCRIPTION:

Existing post and panel sign to be re-clad using new painted aluminium panels. Graphics to be black (RAL 9005) with white (RAL 9010) vinyl