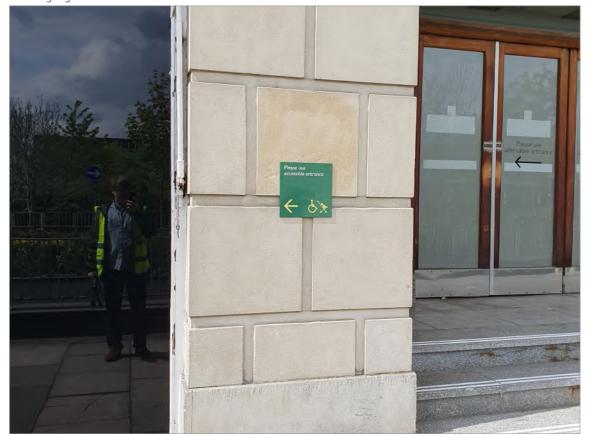

# Existing sign

# PRODUCT TYPE:

7.4

**KEY FEATURES:** 

Step-free access directional

DESCRIPTION:

New painted aluminium panel. Graphics to be black (RAL 9005) with white (RAL 9010) vinyl text.

DIMENSIONS:

See 'Sign detail' diagram Max 4mm projection.

POSITION:

To be positioned as existing sign

ILLUMINATION:

ELECTRICAL:

FIXINGS:

STRUCTURAL:

MAKING GOOD / BUILDING WORKS: Existing sign to be covered

NOTES: