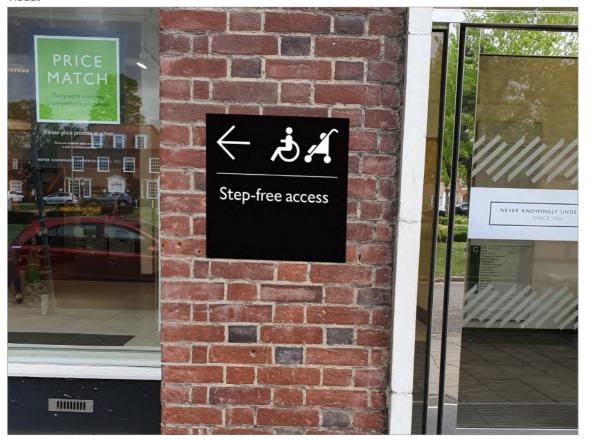

## PRODUCT TYPE: 7.4

**KEY FEATURES:** Step-free access directional

DESCRIPTION:

New painted aluminium panel. Graphics to be black (RAL 9005) with white (RAL 9010) vinyl text.

DIMENSIONS:

See 'Sign detail' diagram Max 4mm projection.

POSITION:

To be positioned as existing sign

ILLUMINATION:

ELECTRICAL:

FIXINGS:

STRUCTURAL:

MAKING GOOD / BUILDING WORKS: Existing sign to be removed and area made good.

NOTES: