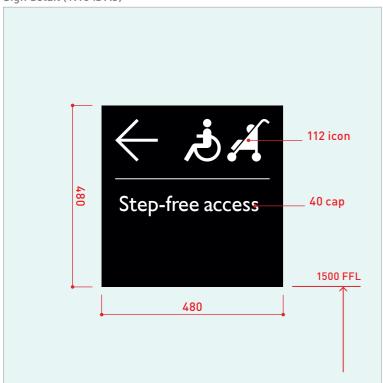

## PRODUCT TYPE: 7.4

**KEY FEATURES:** 

Step-free access directional

## DESCRIPTION:

New painted aluminium panel. Graphics to be black (RAL 9005) with white (RAL 9010) vinyl text.

# DIMENSIONS:

See 'Sign detail' diagram Max 4mm projection.