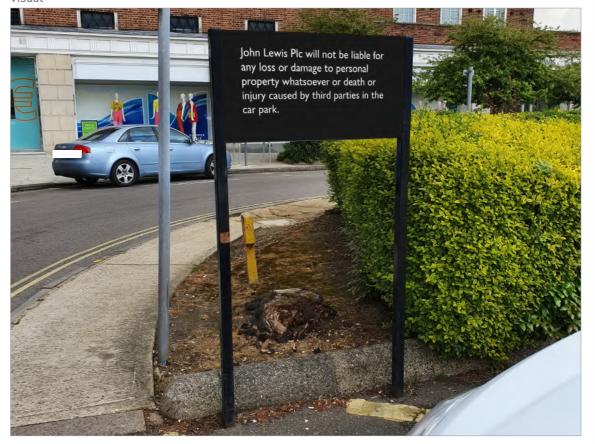

DRAWING NO. WE-0037-02-41 PROJECT B / WE-0037-01 / WELWYN / Ad Consent / 2.2 / 30.10.2019

Sign detail (1:10 @ A3)

Existing sign back

Visual back

Existing sign

## PRODUCT TYPE: 7.2

**KEY FEATURES:** Disabled car park bay

# DESCRIPTION:

Existing post and panel sign to be re-clad using new painted aluminium panels. Graphics to be black (RAL 9005) with white (RAL 9010) vinyl

## DIMENSIONS:

See 'Sign detail' diagram Max depth 75mm O/A

#### POSITION:

To be positioned as existing sign

#### FIXINGS:

To be fixed mechanical to existing

#### STRUCTURAL:

MAKING GOOD / BUILDING WORKS: Existing panels to be replaced with new ones.

Legs to be repainted/cleaned before the new panels are installed.

#### NOTES:

Client: Project: Document:

John Lewis Project B External sign scheme - WELWYN

Revision: Date: Reference:

2.2 30.10.2019 WE-0037-01 WE-0037-AN-K7-36 41

DRAWING NO. WE-0037-02-42 PROJECT B / WE-0037-01 / WELWYN / Ad Consent / 2.2 / 30.10.2019