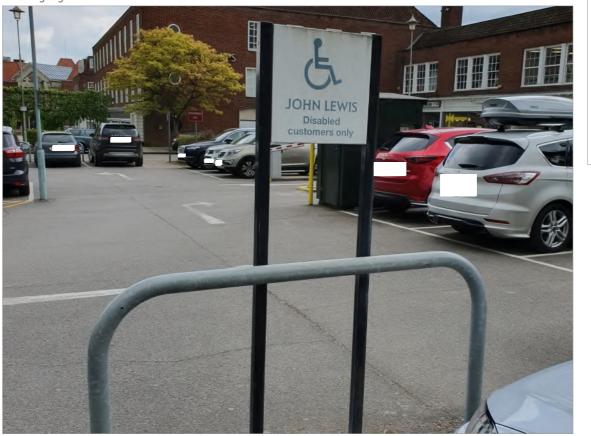

# Plan Detail (NTS)

Sign detail (1:10 @ A3)

Visual

Existing sign

PRODUCT TYPE: 7.2

**KEY FEATURES:** JL&P carpark disclaimer

DESCRIPTION:

Existing post and panel sign to be re-clad using new painted aluminium panels. Graphics to be black (RAL 9005) with white (RAL 9010) vinyl

DIMENSIONS:

See 'Sign detail' diagram Max depth 75mm O/A

POSITION:

To be positioned as existing sign

ILLUMINATION:

ELECTRICAL:

FIXINGS: To be fixed mechanical to existing

STRUCTURAL:

MAKING GOOD / BUILDING WORKS: Existing panels to be replaced with new ones.

Legs to be repainted/cleaned before the new panels are installed.

NOTES:

Client: John Lewis Project: Document:

Project B External sign scheme - WELWYN