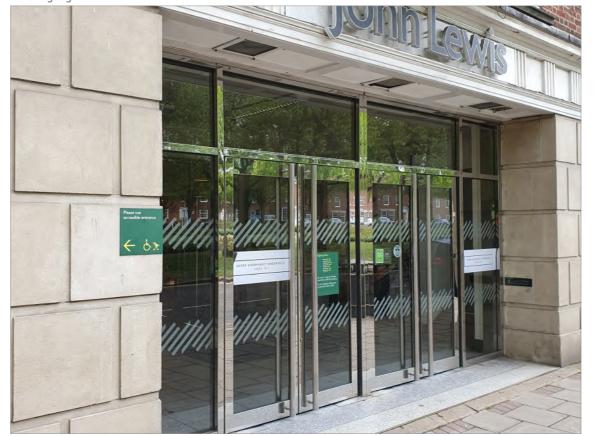

## PRODUCT TYPE: 7.4

**KEY FEATURES:** 

Step-free access directional

## DESCRIPTION:

New painted aluminium panel. Graphics to be black (RAL 9005) with white (RAL 9010) vinyl text.

# DIMENSIONS:

See 'Sign detail' diagram Max 4mm projection.

#### POSITION:

To be positioned as shown ILLUMINATION:

ELECTRICAL:

# FIXINGS:

Sign to be mechanically fixed directly to stonework

#### STRUCTURAL:

MAKING GOOD / BUILDING WORKS: Existing sign to be covered