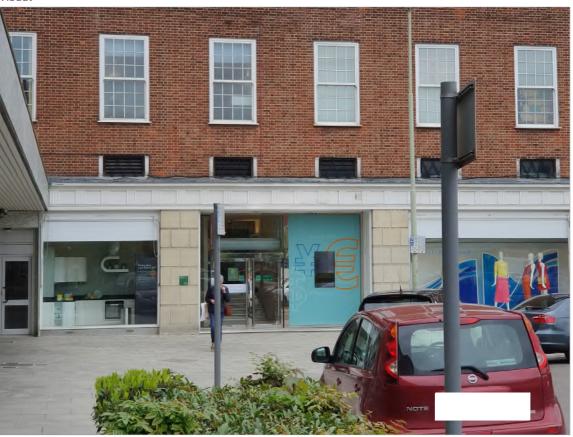

## PRODUCT TYPE: 7.4

**KEY FEATURES:** Step-free access directional

DESCRIPTION:

New painted aluminium panel. Graphics to be black (RAL 9005) with white (RAL 9010) vinyl text.

DIMENSIONS:

See 'Sign detail' diagram Max 4mm projection.

POSITION:

To be positioned as existing sign

ILLUMINATION:

ELECTRICAL:

FIXINGS:

STRUCTURAL:

MAKING GOOD / BUILDING WORKS: Existing sign to be removed and area made good.

NOTES:

Client: Project: Document:

John Lewis Project B External sign scheme - WELWYN Revision: Date: Reference: 2.2 30.10.2019 WE-0037-01 WE-0037-AN-K4-39 44

**DRAWING NO. WE-0037-02-45** PROJECT B / WE-0037-01 / WELWYN / Ad Consent / 2.2 / 30.10.2019