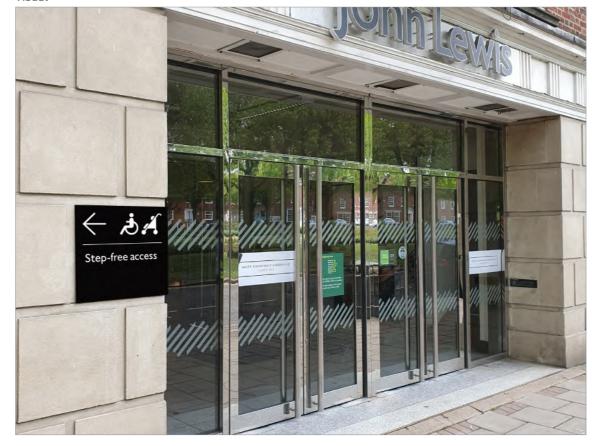

# Visual

Existing sign

## PRODUCT TYPE: 7.4

**KEY FEATURES:** 

Step-free access directional

DESCRIPTION:

New painted aluminium panel. Graphics to be black (RAL 9005) with white (RAL 9010) vinyl text.

DIMENSIONS:

See 'Sign detail' diagram Max 4mm projection.

POSITION:

To be positioned as existing sign

ILLUMINATION:

ELECTRICAL:

FIXINGS:

STRUCTURAL:

MAKING GOOD / BUILDING WORKS: Existing sign to be covered

NOTES: