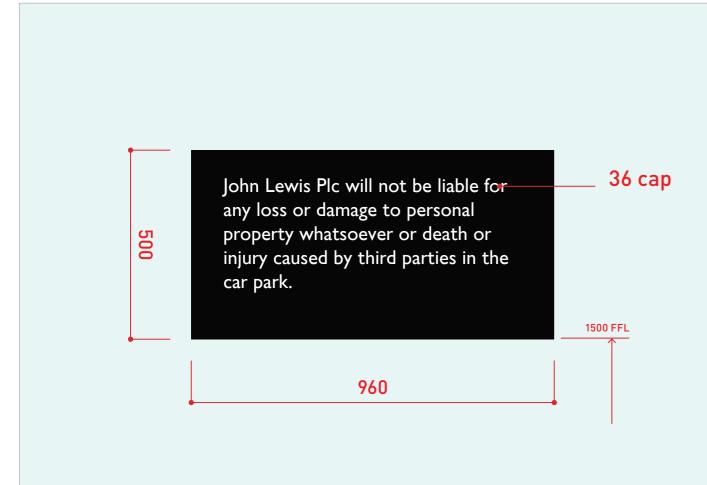

# Plan Detail (NTS)

Sign detail (1:10 @ A3)

Visual

Existing sign

PRODUCT TYPE: 7.2

**KEY FEATURES:** JL&P carpark disclaimer

DESCRIPTION:

Existing post and panel sign to be re-clad using new painted aluminium panels. Graphics to be black (RAL 9005) with white (RAL 9010) vinyl

DIMENSIONS:

See 'Sign detail' diagram Max depth 75mm O/A

POSITION:

To be positioned as existing sign

ILLUMINATION:

ELECTRICAL:

FIXINGS: To be fixed mechanical to existing

STRUCTURAL:

MAKING GOOD / BUILDING WORKS: Existing panels to be replaced with new ones.

Legs to be repainted/cleaned before the new panels are installed.

NOTES:

Client: John Lewis Project: Document:

Project B External sign scheme - WELWYN