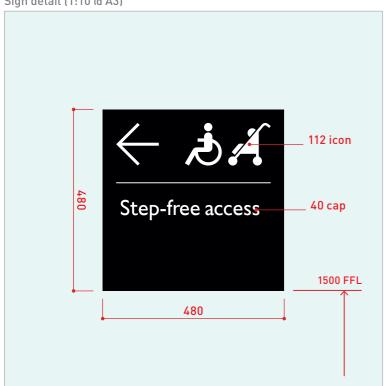

# Sign detail (1:10 @ A3)

## PRODUCT TYPE: 7.4

**KEY FEATURES:** 

Step-free access directional

DESCRIPTION:

New painted aluminium panel. Graphics to be black (RAL 9005) with white (RAL 9010) vinyl text.

DIMENSIONS:

See 'Sign detail' diagram Max 4mm projection.

POSITION:

To be positioned as existing sign

ILLUMINATION:

ELECTRICAL:

FIXINGS:

STRUCTURAL:

MAKING GOOD / BUILDING WORKS: Existing sign to be covered

NOTES: