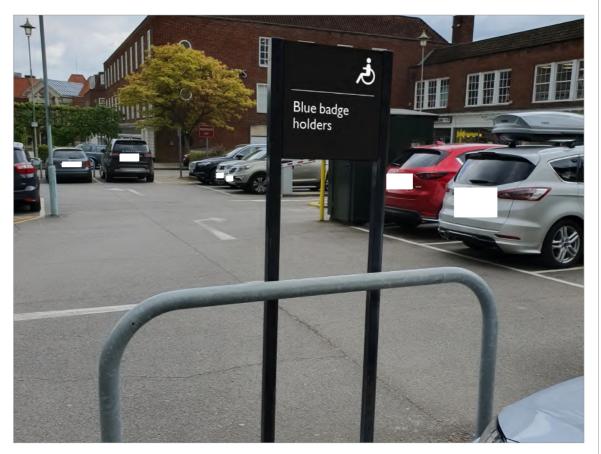

## PRODUCT TYPE: 7.2

**KEY FEATURES:** Disabled car park bay

# DESCRIPTION:

Existing post and panel sign to be re-clad using new painted aluminium panels. Graphics to be black (RAL 9005) with white (RAL 9010) vinyl

## DIMENSIONS:

See 'Sign detail' diagram Max depth 75mm O/A

#### POSITION:

To be positioned as existing sign

#### FIXINGS:

To be fixed mechanical to existing

#### STRUCTURAL:

MAKING GOOD / BUILDING WORKS: Existing panels to be replaced with new ones.

Legs to be repainted/cleaned before the new panels are installed.