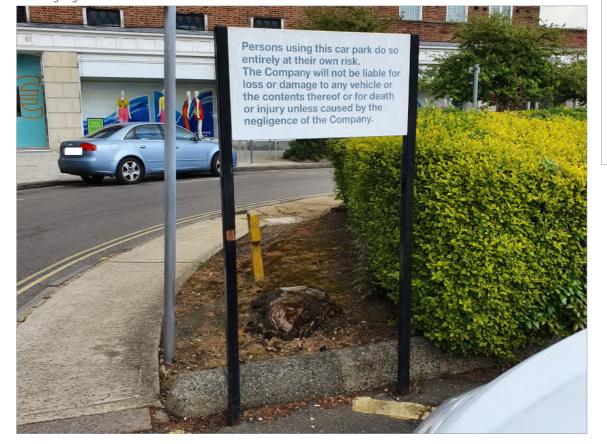

# Plan Detail (NTS)

Sign detail (1:10 @ A3)

Visual

Existing sign

PRODUCT TYPE: 7.2

**KEY FEATURES:** JL&P carpark disclaimer

DESCRIPTION:

Existing post and panel sign to be re-clad using new painted aluminium panels. Graphics to be black (RAL 9005) with white (RAL 9010) vinyl

DIMENSIONS:

See 'Sign detail' diagram Max depth 75mm O/A

POSITION:

To be positioned as existing sign

ILLUMINATION:

ELECTRICAL:

FIXINGS: To be fixed mechanical to existing

STRUCTURAL:

MAKING GOOD / BUILDING WORKS: Existing panels to be replaced with new ones.

Legs to be repainted/cleaned before the new panels are installed.

NOTES:

Client: John Lewis Project: Document:

Project B External sign scheme - WELWYN

Revision: 30.10.2019 Date: Reference: WE-0037-01 WE-0037-AN-K11-37 42

DRAWING NO. WE-0037-02-43 PROJECT B / WE-0037-01 / WELWYN / Ad Consent / 2.2 / 30.10.2019