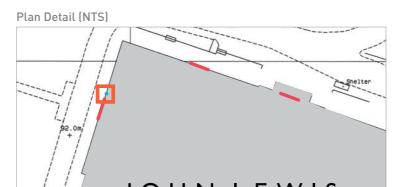

# Plan

# Plan Detail (NTS)

# Sign detail (1:10 @ A3)

# Visual

Existing sign

## PRODUCT TYPE: 7.4

**KEY FEATURES:** 

Step-free access directional

DESCRIPTION:

New painted aluminium panel. Graphics to be black (RAL 9005) with white (RAL 9010) vinyl text.

DIMENSIONS:

See 'Sign detail' diagram Max 4mm projection.

POSITION:

To be positioned as existing sign

ILLUMINATION:

ELECTRICAL:

FIXINGS:

STRUCTURAL:

MAKING GOOD / BUILDING WORKS: Existing sign to be covered

NOTES: