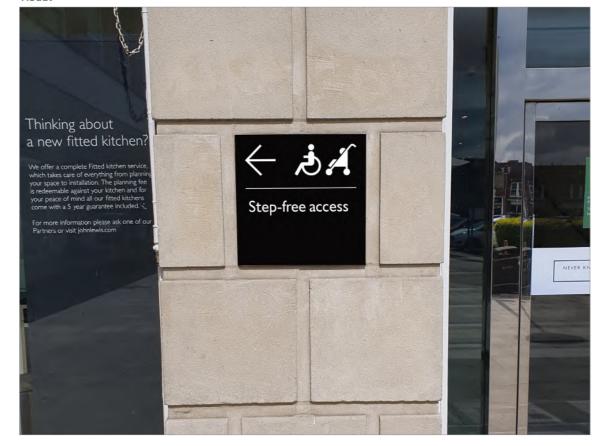

## PRODUCT TYPE: 7.4

**KEY FEATURES:** 

Step-free access directional

## DESCRIPTION:

New painted aluminium panel. Graphics to be black (RAL 9005) with white (RAL 9010) vinyl text.

## PRODUCT TYPE: 7.4

**KEY FEATURES:** 

Step-free access directional

DESCRIPTION:

New painted aluminium panel. Graphics to be black (RAL 9005) with white (RAL 9010) vinyl text.

DIMENSIONS:

See 'Sign detail' diagram Max 4mm projection.

# PRODUCT TYPE:

7.4

**KEY FEATURES:** 

Step-free access directional

DESCRIPTION:

New painted aluminium panel. Graphics to be black (RAL 9005) with white (RAL 9010) vinyl text.

DIMENSIONS:

See 'Sign detail' diagram Max 4mm projection.