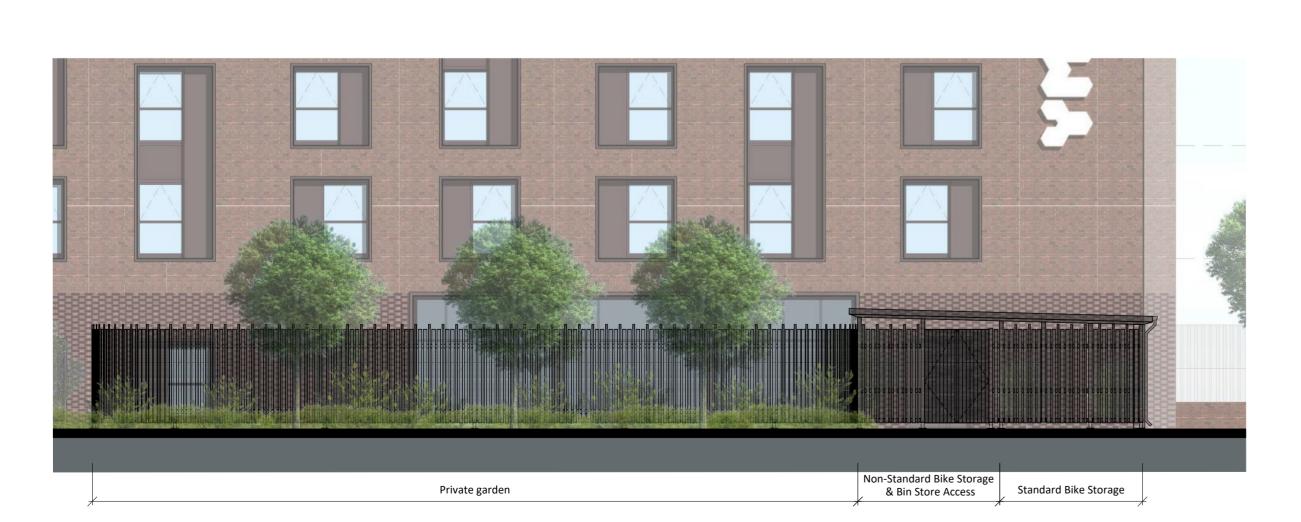

Project

YMCA PEARTREE LANE WELWYN GARDEN CITY

Title

PROPOSED HOSTEL
PRIVATE GARDEN AND CYCLE
STORE DETAILS
PLAN AND ELEVATIONS

| Drawing Number 8057 / P118 | Revision<br>B     |  |  |
|----------------------------|-------------------|--|--|
| Drawn<br>AE                | Checked<br>MB     |  |  |
| Scale<br>1:100 @ A2        | Date<br>SEPT 2019 |  |  |