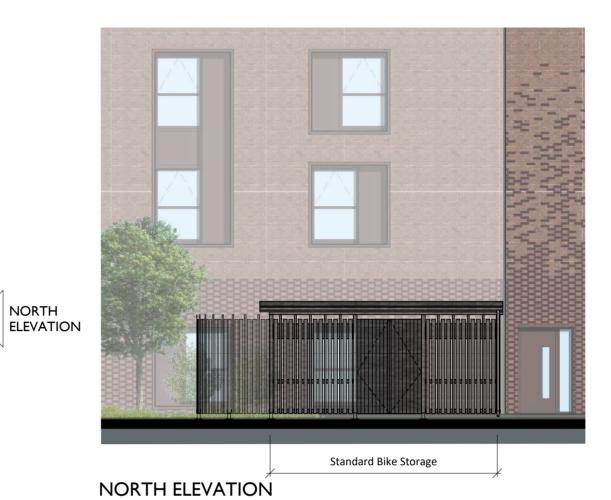

Project

YMCA PEARTREE LANE WELWYN GARDEN CITY

Title

PROPOSED HOSTEL
PRIVATE GARDEN AND CYCLE
STORE DETAILS
PLAN AND ELEVATIONS

| Drawing Number 8057 / P118 | Revision<br>B     |  |  |
|----------------------------|-------------------|--|--|
| Drawn<br>AE                | Checked<br>MB     |  |  |
| Scale<br>1:100 @ A2        | Date<br>SEPT 2019 |  |  |