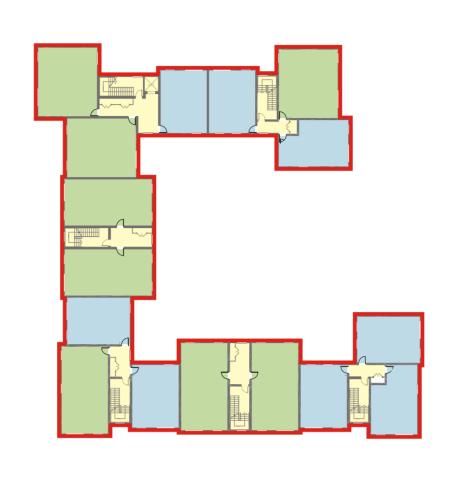

FIRST FLOOR

SECOND FLOOR

This drawing to be read in accordance with the specification/Bills of Quantities and related drawings.

No Dimensions to be scaled from this drawing. All stated dimensions to be verified on site and the Architect notified of any discrepancies.