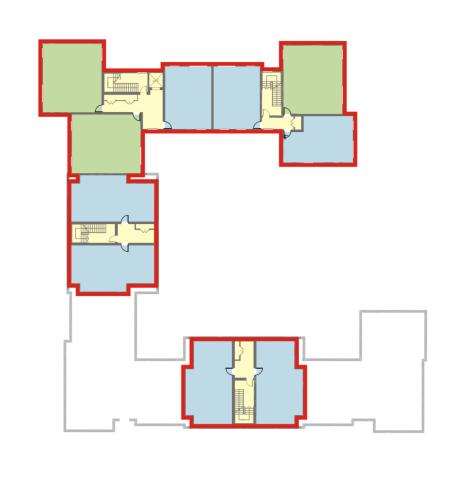

FIRST FLOOR

SECOND FLOOR

This drawing to be read in accordance with the specification/Bills of Quantities and related drawings.

No Dimensions to be scaled from this drawing. All stated dimensions to be verified on site and the Architect notified of any discrepancies.