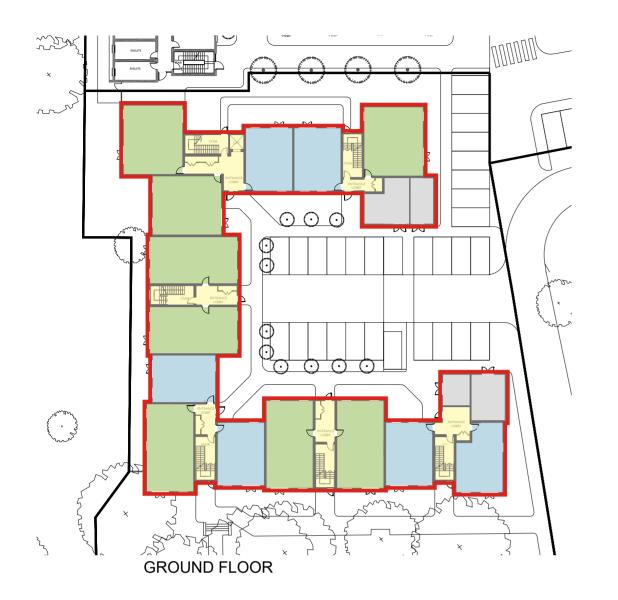

FIRST FLOOR

SECOND FLOOR

This drawing to be read in accordance with the specification/Bills of Quantities and related drawings.

No Dimensions to be scaled from this drawing. All stated dimensions to be verified on site and the Architect notified of any discrepancies.