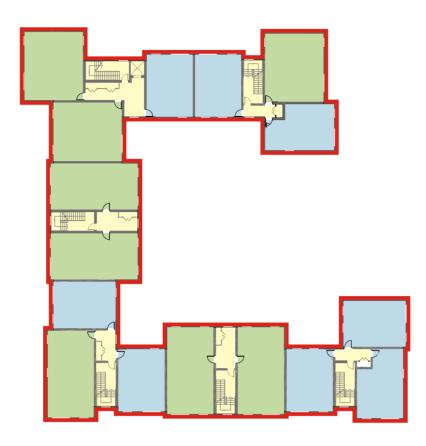

FIRST FLOOR

ROOF PLAN

THIRD FLOOR

SECOND FLOOR

YMCA PEARTREE LANE WELWYN GARDEN CITY

Title PROPOSED BLOCK PLANS

| Scale<br>1:500 @A2          | Date<br>SEP 2019 |   |
|-----------------------------|------------------|---|
| Drawn<br>JH                 | Checked<br>MB    |   |
| Drawing Number<br>8057/P120 | Revision<br>A    | _ |