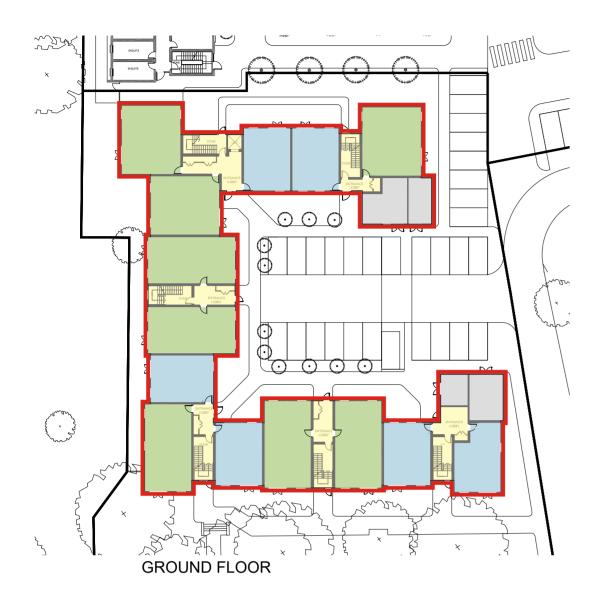

YMCA PEARTREE LANE WELWYN GARDEN CITY

Title PROPOSED BLOCK PLANS

| Scale<br>1:500 @A2          | Date<br>SEP 2019 |   |
|-----------------------------|------------------|---|
| Drawn<br>JH                 | Checked<br>MB    |   |
| Drawing Number<br>8057/P120 | Revision<br>A    | _ |