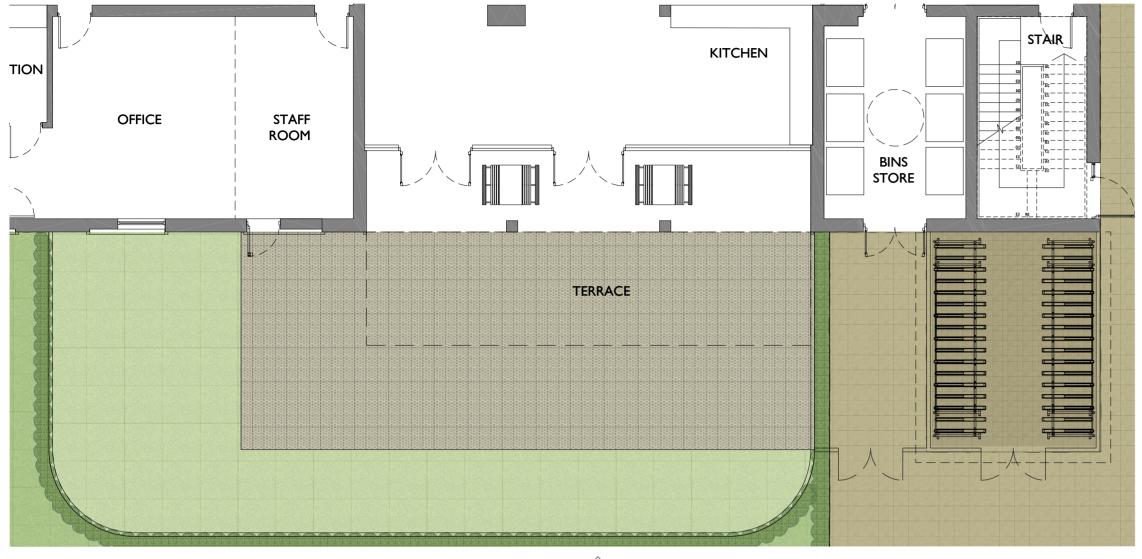

PLAN

EAST ELEVATION

KEY PLAN

C

This drawing to be read in accordance with the specification/Bills of Quantities and related drawings. No Dimensions to be scaled from this drawing. All stated dimensions to be verified on site and the Architect notified of any discrepancies.

## PROPOSED HOSTEL PRIVATE GARDEN AND CYCLE STORE DETAILS PLAN AND ELEVATIONS

| Scale<br>1:100 @A2            | Date<br>SEPT 2019 |               |
|-------------------------------|-------------------|---------------|
| Drawn<br>AE                   | Checked<br>MB     |               |
| Drawing Number<br>8057 / P118 |                   | Revision<br>A |