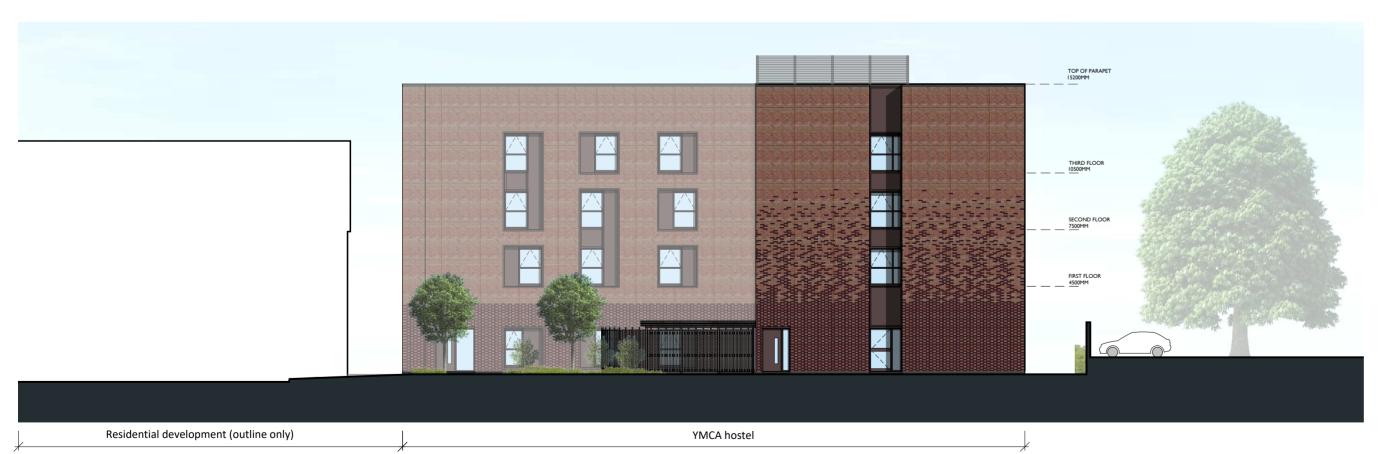

**ELEVATION I - EAST** 

**ELEVATION 2 - NORTH** 

Project

**YMCA** PEARTREE LANE WELWYN GARDEN CITY

Title

PROPOSED EAST AND NORTH **ELEVATIONS** 

| Drawing Number 8057 / P114 |                   | Revision<br><b>A</b> |
|----------------------------|-------------------|----------------------|
| Drawn<br>SD                | Checked<br>AL     |                      |
| Scale<br>1:200 @A2         | Date<br>SEPT 2019 |                      |