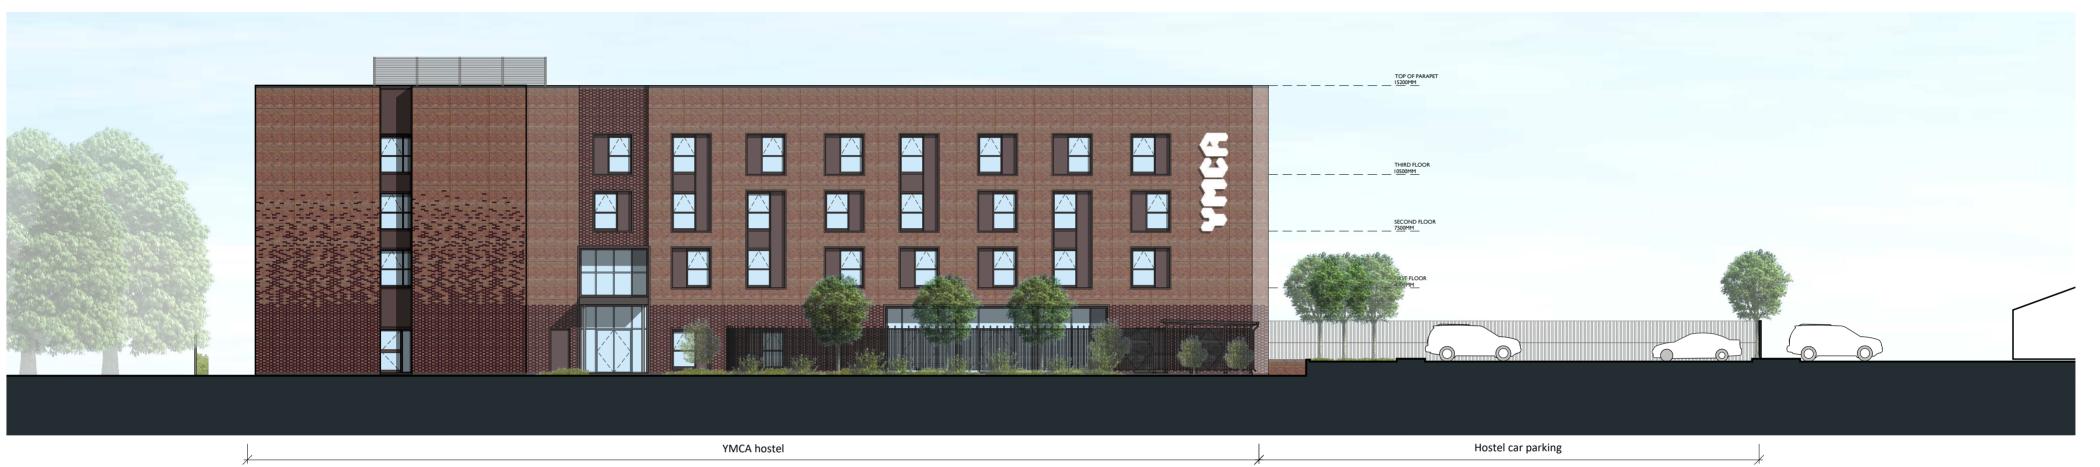

**ELEVATION I - EAST** 

**ELEVATION 2 - NORTH** 

Project

**YMCA** PEARTREE LANE WELWYN GARDEN CITY

Title

PROPOSED EAST AND NORTH **ELEVATIONS** 

| Drawing Number 8057 / P114 |                   | Revision<br><b>A</b> |
|----------------------------|-------------------|----------------------|
| Drawn<br>SD                | Checked<br>AL     |                      |
| Scale<br>1:200 @A2         | Date<br>SEPT 2019 |                      |