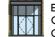

### KEY

RECESSED WINDOW DETAIL WITH GREY METAL WINDOWS, COLOURED SURROUNDS AND COLOURED ACCENT PANEL WITH GLAZED BRICK

ENTRANCE VESTIBULE
CURTAIN WALLING WITH
GREY METAL FRAMES

ENTRANCE CANOPY

PATTERNED BRICK WORK