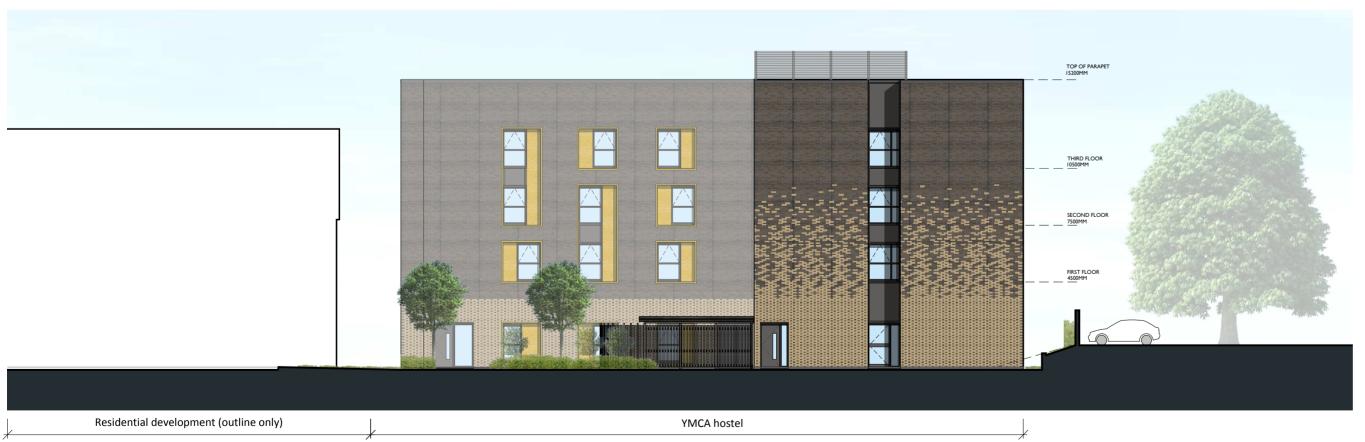

**ELEVATION I - EAST** 

**ELEVATION 2 - NORTH** 

### **YMCA** PEARTREE LANE WELWYN GARDEN CITY

Title PROPOSED EAST AND NORTH

**ELEVATIONS** 

Scale 1:200 @ A2 SEPT 2019 Drawn Checked Drawing Number 8057 / P114 Revision

### KEY

RECESSED WINDOW DETAIL WITH GREY METAL WINDOWS, COLOURED SURROUNDS AND COLOURED ACCENT PANEL WITH GLAZED BRICK

ENTRANCE VESTIBULE
CURTAIN WALLING WITH
GREY METAL FRAMES

ENTRANCE CANOPY

PATTERNED BRICK WORK