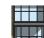

### KEY

RECESSED WINDOW DETAIL WITH GREY METAL WINDOWS, COLOURED SURROUNDS AND COLOURED ACCENT PANEL WITH GLAZED BRICK

ENTRANCE VESTIBULE
CURTAIN WALLING WITH
GREY METAL FRAMES

ENTRANCE CANOPY

PATTERNED BRICK WORK