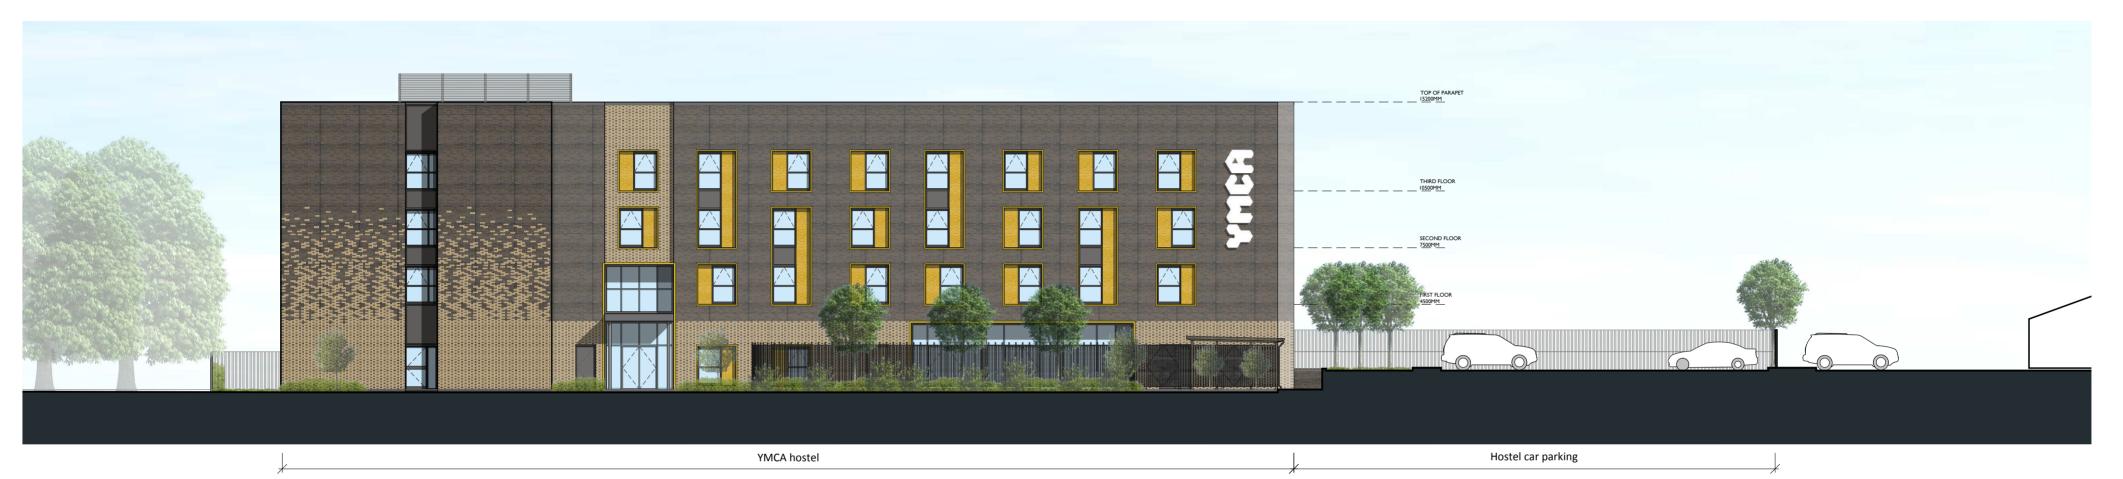

**ELEVATION I - EAST** 

**ELEVATION 2 - NORTH** 

### **YMCA** PEARTREE LANE WELWYN GARDEN CITY

Title PROPOSED EAST AND NORTH

**ELEVATIONS** 

Scale 1:200 @ A2 SEPT 2019 Drawn Checked Drawing Number 8057 / P114 Revision

### KEY

RECESSED WINDOW DETAIL WITH GREY METAL WINDOWS, COLOURED SURROUNDS AND COLOURED ACCENT PANEL WITH GLAZED BRICK

ENTRANCE VESTIBULE
CURTAIN WALLING WITH
GREY METAL FRAMES

ENTRANCE CANOPY

PATTERNED BRICK WORK