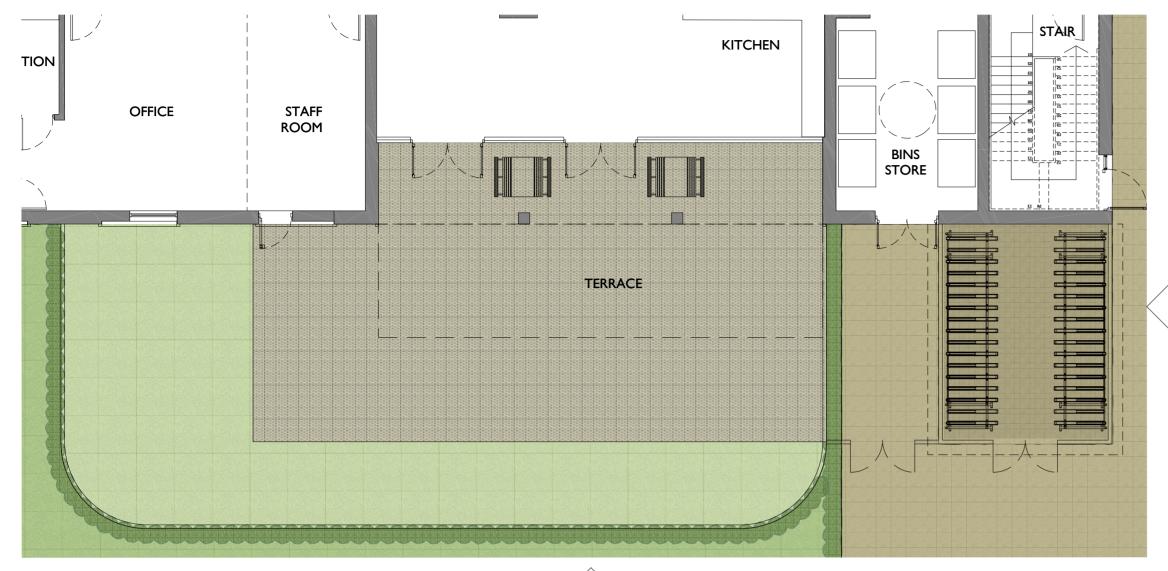

PLAN

EAST ELEVATION

C

This drawing to be read in accordance with the specification/Bills of Quantities and related drawings. No Dimensions to be scaled from this drawing. All stated dimensions to be verified on site and the Architect notified of any discrepancies.

## PROPOSED HOSTEL PRIVATE GARDEN AND CYCLE STORE DETAILS PLAN AND ELEVATIONS

| Scale<br>1:100 @A2            | Date<br>SEPT 2019 |               |
|-------------------------------|-------------------|---------------|
| Drawn<br>AE                   | Checked<br>MB     |               |
| Drawing Number<br>8057 / P118 |                   | Revision<br>– |