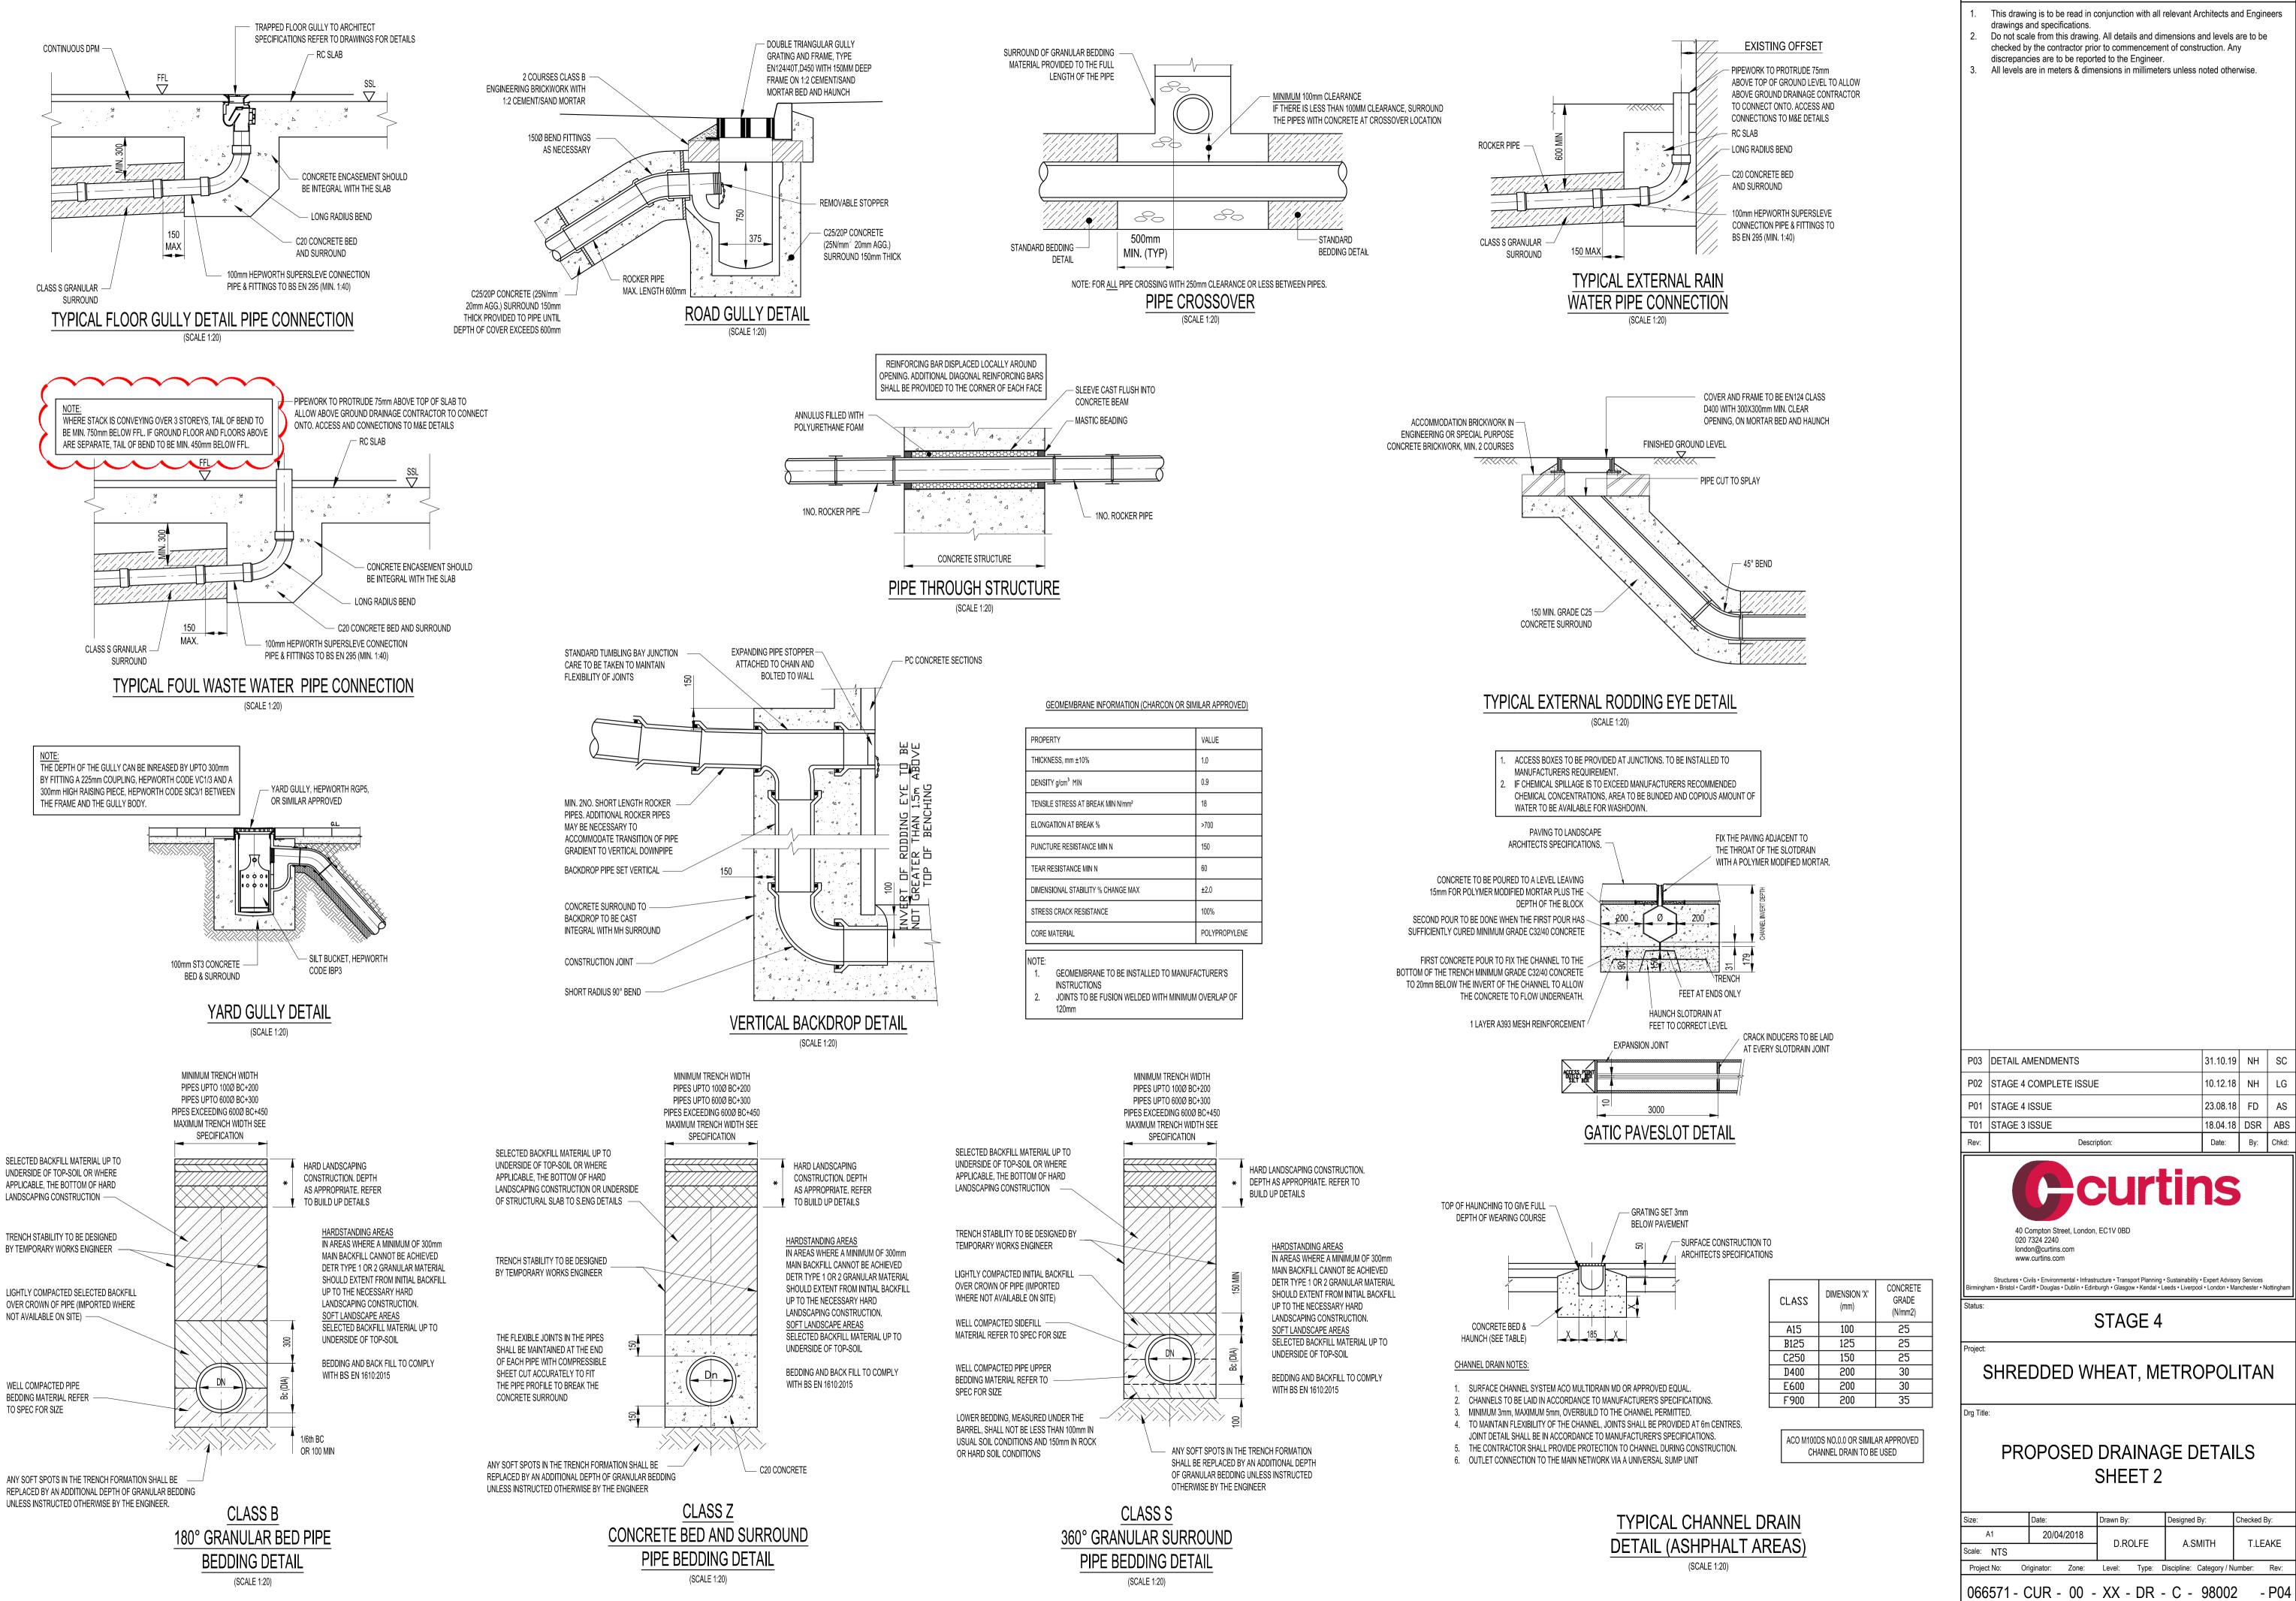

**GENERAL NOTES:** 

This drawing is to be read in conjunction with all relevant Architects and Engineers Do not scale from this drawing. All details and dimensions and levels are to be checked by the contractor prior to commencement of construction. Any

All levels are in meters & dimensions in millimeters unless noted otherwise.

31.10.19 NH SC 10.12.18 NH 23.08.18 FD AS 18.04.18 DSR ABS Date: By: Chkd:



SHREDDED WHEAT, METROPOLITAN

PROPOSED DRAINAGE DETAILS

| Size:       | Date:       |            | Drawn By: |         | Designed By: |              | Checked By: |         |  |
|-------------|-------------|------------|-----------|---------|--------------|--------------|-------------|---------|--|
| A1          | 20/0        | 20/04/2018 |           | D.ROLFE |              | A.SMI