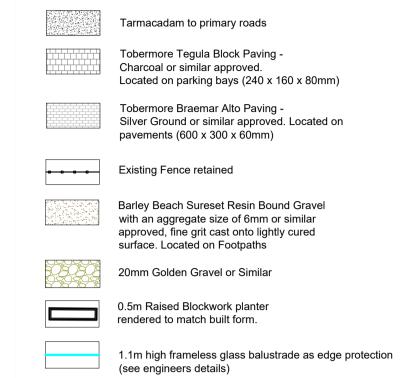

Copyright reserved

Key:

Note: Existing hard surface beneath the Porte- cochere to be retained and restored where necessary.

Retaining wall (see engineers details)