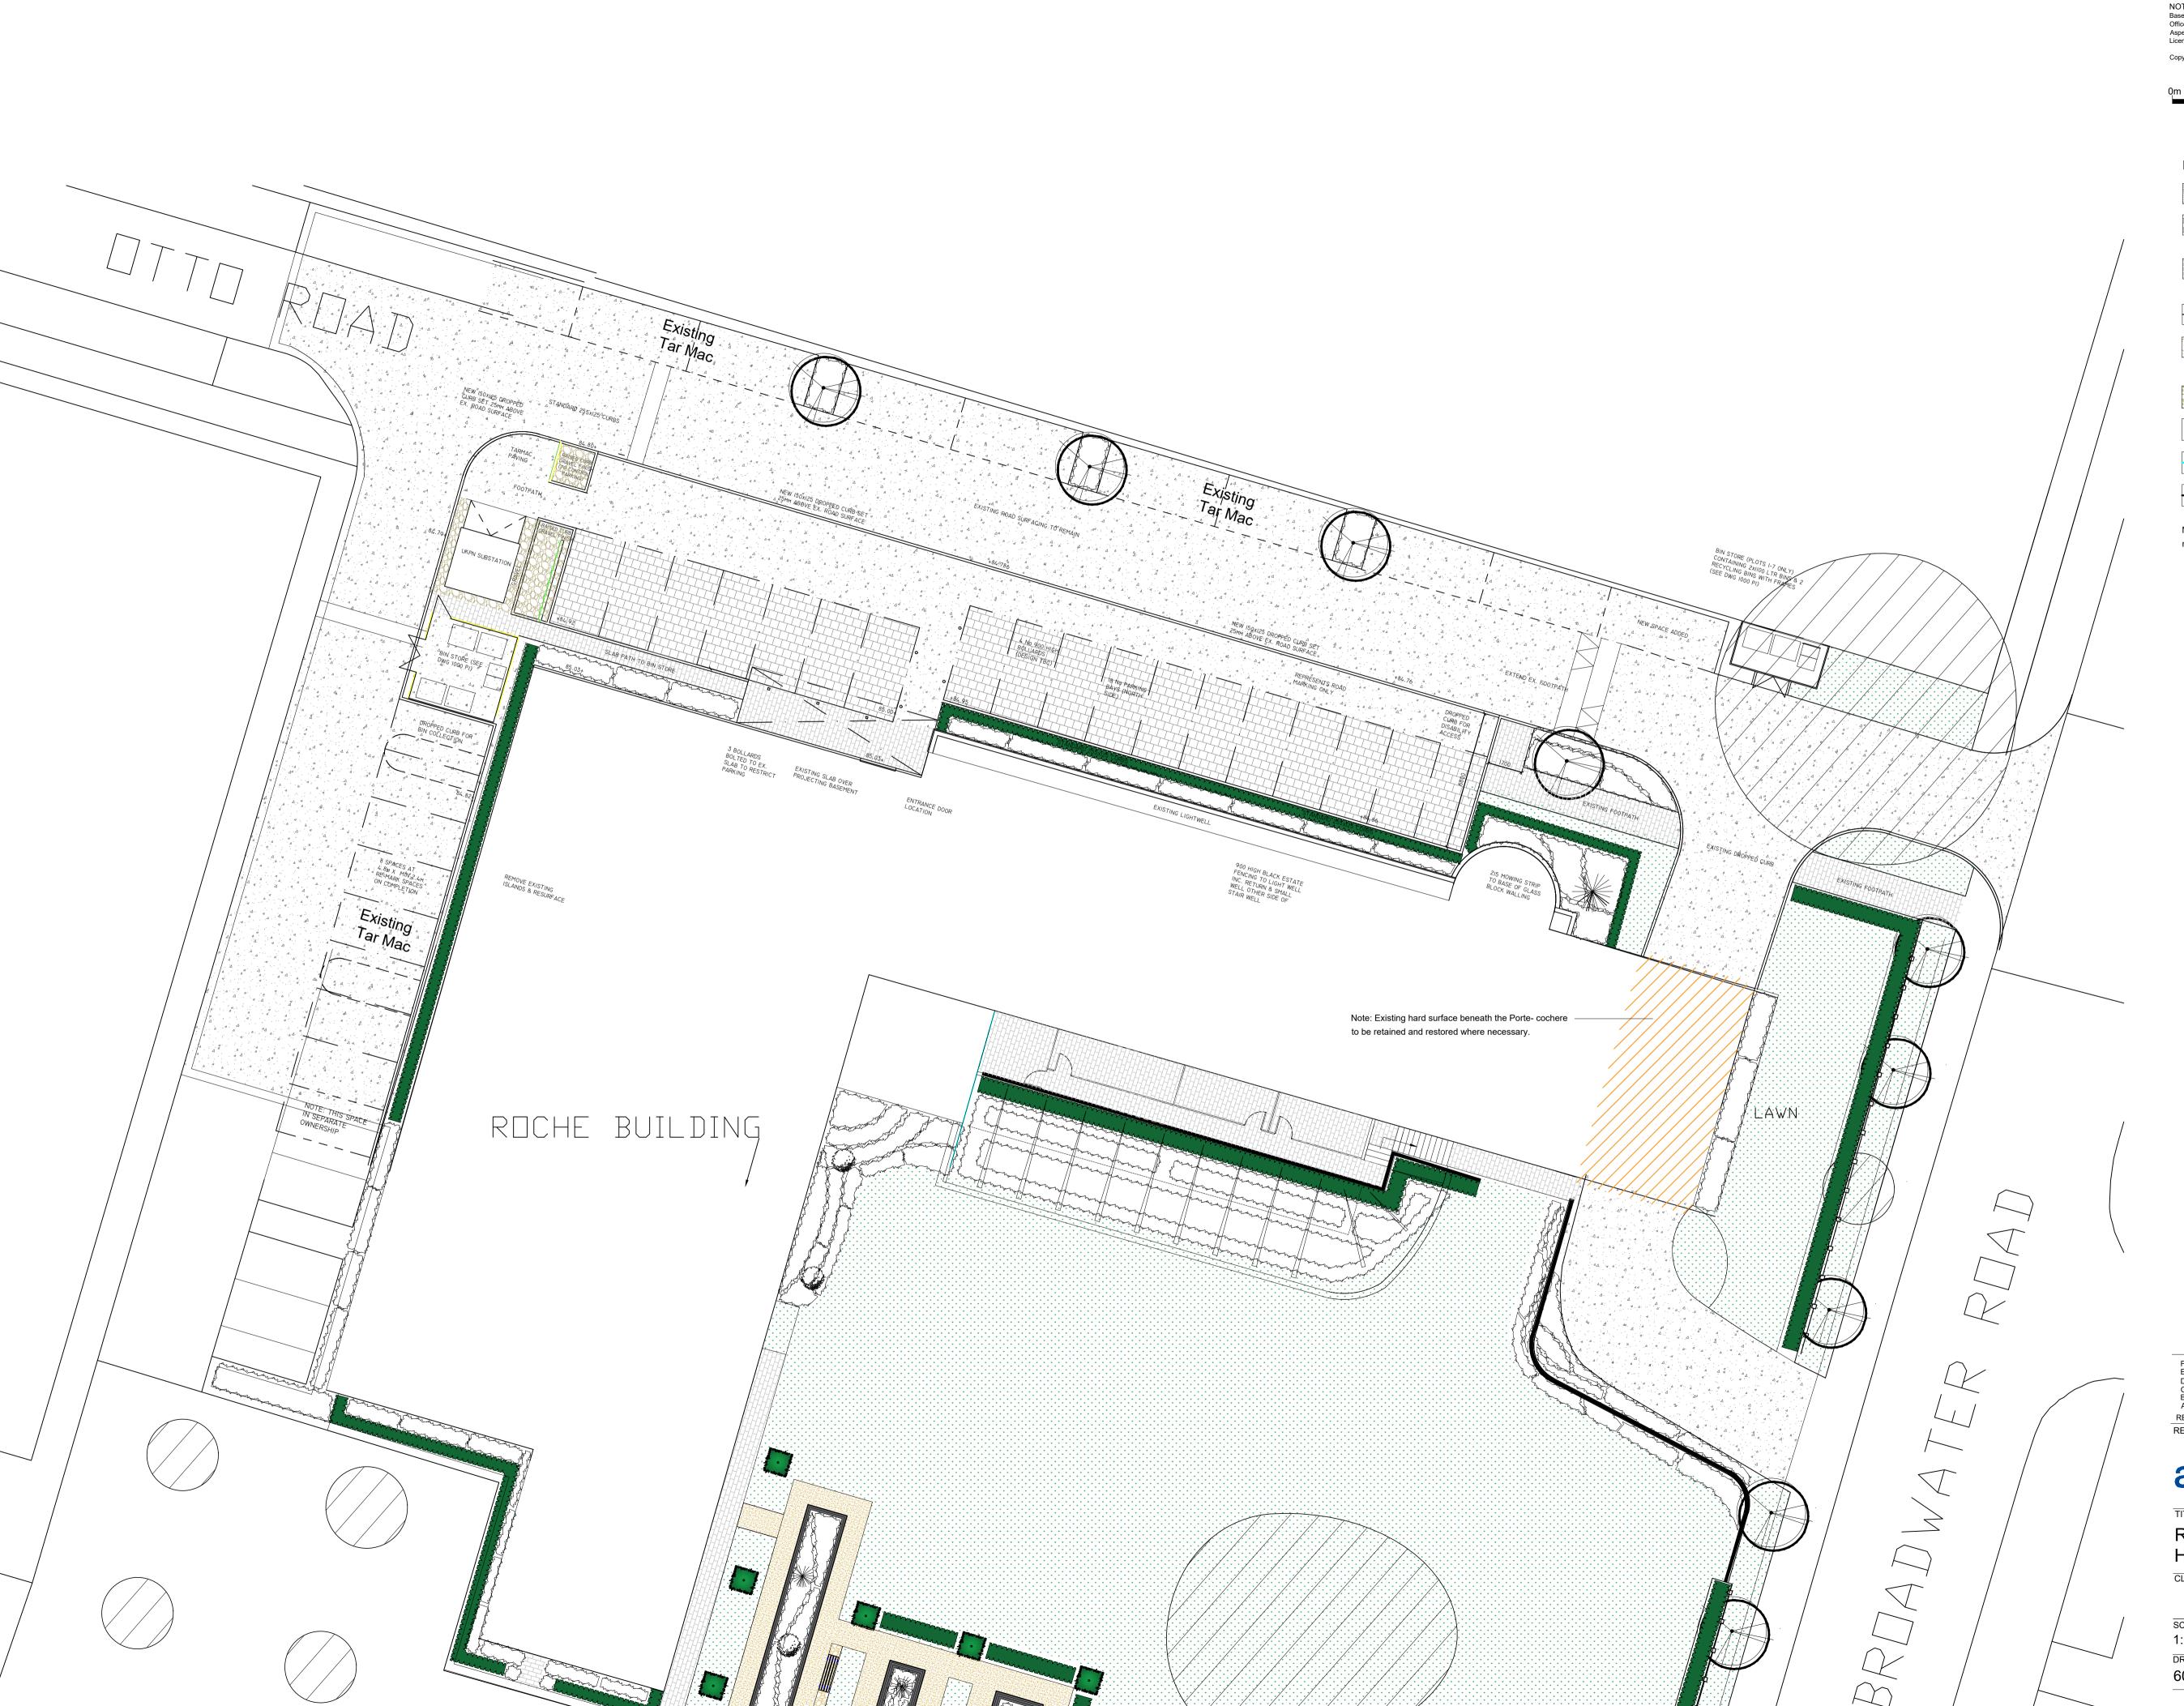

NOTES:
Based upon the Ordnance Survey map with permission of The Controller of Her Majesty's Stationery Office, © Crown Copyright.
Aspect Landscape Planning Ltd, West Court, Hardwick Business Park, Noral Way, Banbury OX16 2AF. Licence 100045345

Copyright reserved

Key:

Note: Existing hard surface beneath the Porte- cochere to be retained and restored where necessary.

Retaining wall (see engineers details)

## aspect landscape planning

Roche Building Welwyn Garden City Hard Surface Plan 1 of 2

| SCALE          | DATE     | DRAWN    | CHK'D |
|----------------|----------|----------|-------|
| 1:150@A1       | FEB 2017 | CW       | AM    |
| DRAWING NUMBER |          | REVISION |       |
| 6004.HSP.4.0   |          | F        |       |