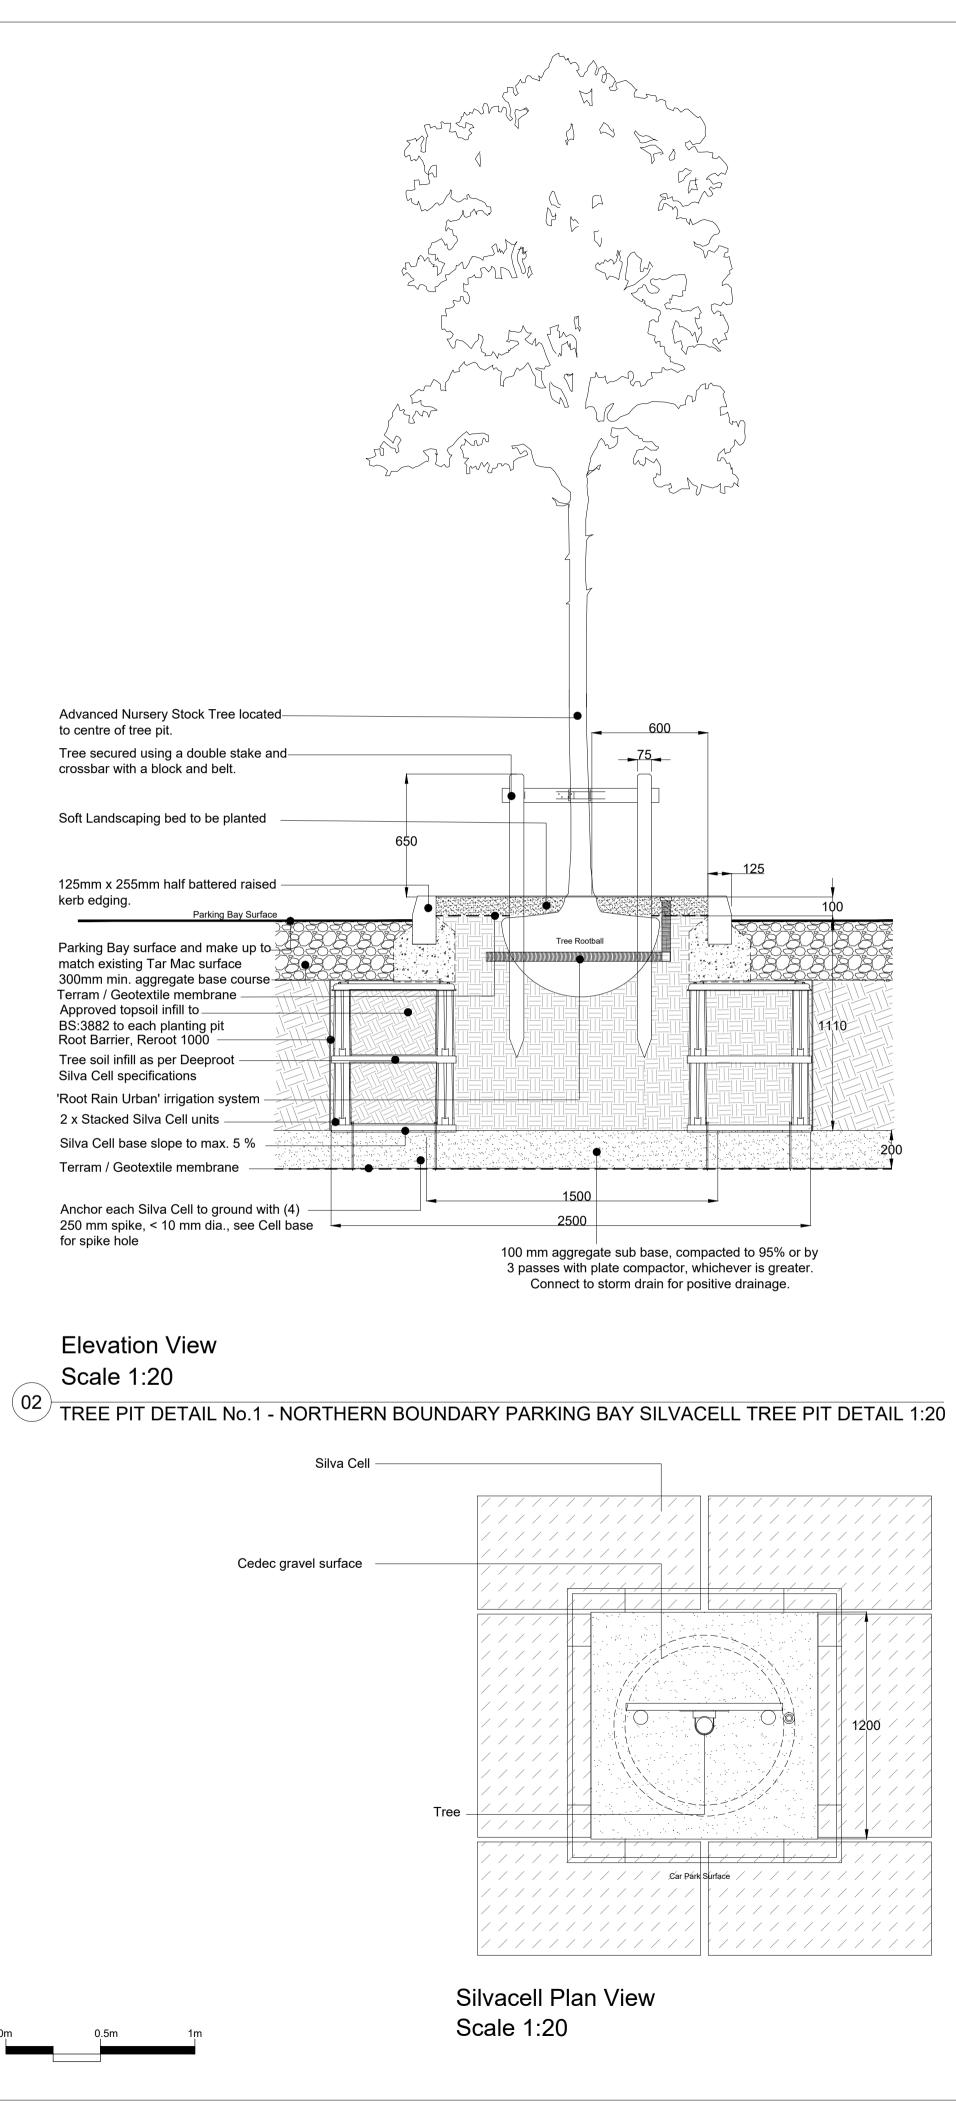

## aspect landscape planning

TITLE Roche Building Welwyn Garden City Tree Pit Detail - Northern Boundry CLIENT

| SCALE          | DATE     | DRAWN    | CHK'D |
|----------------|----------|----------|-------|
| 1:20@A1        | SEP 2018 | CW       | CW    |
| DRAWING NUMBER |          | REVISION |       |
| 6004.TPD.5.0   |          |          |       |