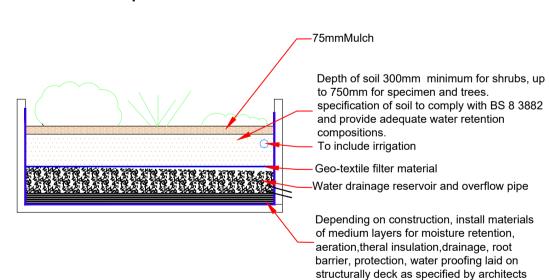

|       | PLANTING SC                                                                                                                                                                                                                                                                                                                                                                                                                                                                                                                                                                                                                                                                                                                                                                                                                                                                                                                                                                                                                                                                                                                                                                                                                                                                                                                                                                                                                                                                                                                                                                                                                                                                                                                                                                                                                                                                                                                                                                                                                                                                                                                    | HEDULE    |              |     |  |
|-------|--------------------------------------------------------------------------------------------------------------------------------------------------------------------------------------------------------------------------------------------------------------------------------------------------------------------------------------------------------------------------------------------------------------------------------------------------------------------------------------------------------------------------------------------------------------------------------------------------------------------------------------------------------------------------------------------------------------------------------------------------------------------------------------------------------------------------------------------------------------------------------------------------------------------------------------------------------------------------------------------------------------------------------------------------------------------------------------------------------------------------------------------------------------------------------------------------------------------------------------------------------------------------------------------------------------------------------------------------------------------------------------------------------------------------------------------------------------------------------------------------------------------------------------------------------------------------------------------------------------------------------------------------------------------------------------------------------------------------------------------------------------------------------------------------------------------------------------------------------------------------------------------------------------------------------------------------------------------------------------------------------------------------------------------------------------------------------------------------------------------------------|-----------|--------------|-----|--|
| Trees |                                                                                                                                                                                                                                                                                                                                                                                                                                                                                                                                                                                                                                                                                                                                                                                                                                                                                                                                                                                                                                                                                                                                                                                                                                                                                                                                                                                                                                                                                                                                                                                                                                                                                                                                                                                                                                                                                                                                                                                                                                                                                                                                |           |              |     |  |
| Key   | Species                                                                                                                                                                                                                                                                                                                                                                                                                                                                                                                                                                                                                                                                                                                                                                                                                                                                                                                                                                                                                                                                                                                                                                                                                                                                                                                                                                                                                                                                                                                                                                                                                                                                                                                                                                                                                                                                                                                                                                                                                                                                                                                        | Size      | Pot size     | Qt  |  |
| Be    | Betula ermani 'Holland'                                                                                                                                                                                                                                                                                                                                                                                                                                                                                                                                                                                                                                                                                                                                                                                                                                                                                                                                                                                                                                                                                                                                                                                                                                                                                                                                                                                                                                                                                                                                                                                                                                                                                                                                                                                                                                                                                                                                                                                                                                                                                                        | 14-16cm   | 85 litre     | 3   |  |
| Bem   | Betula ermani 'Holland' Multistem                                                                                                                                                                                                                                                                                                                                                                                                                                                                                                                                                                                                                                                                                                                                                                                                                                                                                                                                                                                                                                                                                                                                                                                                                                                                                                                                                                                                                                                                                                                                                                                                                                                                                                                                                                                                                                                                                                                                                                                                                                                                                              | 14-16cm   | 85 litre     | 1   |  |
| Ls    | Liquidamber styraciflua'Lane Roberts'                                                                                                                                                                                                                                                                                                                                                                                                                                                                                                                                                                                                                                                                                                                                                                                                                                                                                                                                                                                                                                                                                                                                                                                                                                                                                                                                                                                                                                                                                                                                                                                                                                                                                                                                                                                                                                                                                                                                                                                                                                                                                          | 14-16cm   | 45 litre     | 5   |  |
|       |                                                                                                                                                                                                                                                                                                                                                                                                                                                                                                                                                                                                                                                                                                                                                                                                                                                                                                                                                                                                                                                                                                                                                                                                                                                                                                                                                                                                                                                                                                                                                                                                                                                                                                                                                                                                                                                                                                                                                                                                                                                                                                                                |           | TOTAL        | 9   |  |
|       | Darm dam h                                                                                                                                                                                                                                                                                                                                                                                                                                                                                                                                                                                                                                                                                                                                                                                                                                                                                                                                                                                                                                                                                                                                                                                                                                                                                                                                                                                                                                                                                                                                                                                                                                                                                                                                                                                                                                                                                                                                                                                                                                                                                                                     |           |              |     |  |
|       | Boundary h                                                                                                                                                                                                                                                                                                                                                                                                                                                                                                                                                                                                                                                                                                                                                                                                                                                                                                                                                                                                                                                                                                                                                                                                                                                                                                                                                                                                                                                                                                                                                                                                                                                                                                                                                                                                                                                                                                                                                                                                                                                                                                                     |           |              | -   |  |
| Key   | Species                                                                                                                                                                                                                                                                                                                                                                                                                                                                                                                                                                                                                                                                                                                                                                                                                                                                                                                                                                                                                                                                                                                                                                                                                                                                                                                                                                                                                                                                                                                                                                                                                                                                                                                                                                                                                                                                                                                                                                                                                                                                                                                        | density   | Size         | Qt  |  |
| Cb    | Carpinus betulus                                                                                                                                                                                                                                                                                                                                                                                                                                                                                                                                                                                                                                                                                                                                                                                                                                                                                                                                                                                                                                                                                                                                                                                                                                                                                                                                                                                                                                                                                                                                                                                                                                                                                                                                                                                                                                                                                                                                                                                                                                                                                                               | 4/m       | 460-600mm    | 32  |  |
| la    | llex quifolium                                                                                                                                                                                                                                                                                                                                                                                                                                                                                                                                                                                                                                                                                                                                                                                                                                                                                                                                                                                                                                                                                                                                                                                                                                                                                                                                                                                                                                                                                                                                                                                                                                                                                                                                                                                                                                                                                                                                                                                                                                                                                                                 | gap up    | 3 litre pots | 2   |  |
| Hhg   | Hedera helix 'Glacier'                                                                                                                                                                                                                                                                                                                                                                                                                                                                                                                                                                                                                                                                                                                                                                                                                                                                                                                                                                                                                                                                                                                                                                                                                                                                                                                                                                                                                                                                                                                                                                                                                                                                                                                                                                                                                                                                                                                                                                                                                                                                                                         | 1/m       | 2 litre pots | 5   |  |
|       |                                                                                                                                                                                                                                                                                                                                                                                                                                                                                                                                                                                                                                                                                                                                                                                                                                                                                                                                                                                                                                                                                                                                                                                                                                                                                                                                                                                                                                                                                                                                                                                                                                                                                                                                                                                                                                                                                                                                                                                                                                                                                                                                |           | TOTAL        | 40  |  |
|       |                                                                                                                                                                                                                                                                                                                                                                                                                                                                                                                                                                                                                                                                                                                                                                                                                                                                                                                                                                                                                                                                                                                                                                                                                                                                                                                                                                                                                                                                                                                                                                                                                                                                                                                                                                                                                                                                                                                                                                                                                                                                                                                                |           |              |     |  |
|       | Ground cover shrubsa                                                                                                                                                                                                                                                                                                                                                                                                                                                                                                                                                                                                                                                                                                                                                                                                                                                                                                                                                                                                                                                                                                                                                                                                                                                                                                                                                                                                                                                                                                                                                                                                                                                                                                                                                                                                                                                                                                                                                                                                                                                                                                           |           |              | _   |  |
| Key   | Species                                                                                                                                                                                                                                                                                                                                                                                                                                                                                                                                                                                                                                                                                                                                                                                                                                                                                                                                                                                                                                                                                                                                                                                                                                                                                                                                                                                                                                                                                                                                                                                                                                                                                                                                                                                                                                                                                                                                                                                                                                                                                                                        | Density   | Size         | Q   |  |
| Bd    | Brachyglottis drysdale                                                                                                                                                                                                                                                                                                                                                                                                                                                                                                                                                                                                                                                                                                                                                                                                                                                                                                                                                                                                                                                                                                                                                                                                                                                                                                                                                                                                                                                                                                                                                                                                                                                                                                                                                                                                                                                                                                                                                                                                                                                                                                         | 4/m       | 3 litre      | 2   |  |
| Ct    | Choisya ternata                                                                                                                                                                                                                                                                                                                                                                                                                                                                                                                                                                                                                                                                                                                                                                                                                                                                                                                                                                                                                                                                                                                                                                                                                                                                                                                                                                                                                                                                                                                                                                                                                                                                                                                                                                                                                                                                                                                                                                                                                                                                                                                | 3/m       | 5 litre      | 3   |  |
| Efg   | Euonymus fortunei 'Gaiety girl'                                                                                                                                                                                                                                                                                                                                                                                                                                                                                                                                                                                                                                                                                                                                                                                                                                                                                                                                                                                                                                                                                                                                                                                                                                                                                                                                                                                                                                                                                                                                                                                                                                                                                                                                                                                                                                                                                                                                                                                                                                                                                                | 4/m       | 2 litre      | 16  |  |
| Er    | Epimedium 'rubrum                                                                                                                                                                                                                                                                                                                                                                                                                                                                                                                                                                                                                                                                                                                                                                                                                                                                                                                                                                                                                                                                                                                                                                                                                                                                                                                                                                                                                                                                                                                                                                                                                                                                                                                                                                                                                                                                                                                                                                                                                                                                                                              | 6/m       | 2 litre      | 7   |  |
| Hhg   | Hedera helix 'Glacier'                                                                                                                                                                                                                                                                                                                                                                                                                                                                                                                                                                                                                                                                                                                                                                                                                                                                                                                                                                                                                                                                                                                                                                                                                                                                                                                                                                                                                                                                                                                                                                                                                                                                                                                                                                                                                                                                                                                                                                                                                                                                                                         | 1/m       | 2 litre      | 2   |  |
|       |                                                                                                                                                                                                                                                                                                                                                                                                                                                                                                                                                                                                                                                                                                                                                                                                                                                                                                                                                                                                                                                                                                                                                                                                                                                                                                                                                                                                                                                                                                                                                                                                                                                                                                                                                                                                                                                                                                                                                                                                                                                                                                                                |           | TOTAL        | 31  |  |
|       | Sepcimen sh                                                                                                                                                                                                                                                                                                                                                                                                                                                                                                                                                                                                                                                                                                                                                                                                                                                                                                                                                                                                                                                                                                                                                                                                                                                                                                                                                                                                                                                                                                                                                                                                                                                                                                                                                                                                                                                                                                                                                                                                                                                                                                                    | rubs      |              |     |  |
| Key   | Species                                                                                                                                                                                                                                                                                                                                                                                                                                                                                                                                                                                                                                                                                                                                                                                                                                                                                                                                                                                                                                                                                                                                                                                                                                                                                                                                                                                                                                                                                                                                                                                                                                                                                                                                                                                                                                                                                                                                                                                                                                                                                                                        | Density   | Size         | Q   |  |
| Msg   | Miscanthus sinensis 'Gracillimus'                                                                                                                                                                                                                                                                                                                                                                                                                                                                                                                                                                                                                                                                                                                                                                                                                                                                                                                                                                                                                                                                                                                                                                                                                                                                                                                                                                                                                                                                                                                                                                                                                                                                                                                                                                                                                                                                                                                                                                                                                                                                                              | specimen  | 5 litre      |     |  |
| Ptp   | Phormium tenax 'purpurea'                                                                                                                                                                                                                                                                                                                                                                                                                                                                                                                                                                                                                                                                                                                                                                                                                                                                                                                                                                                                                                                                                                                                                                                                                                                                                                                                                                                                                                                                                                                                                                                                                                                                                                                                                                                                                                                                                                                                                                                                                                                                                                      | spec imen | 5 litre      | 3   |  |
| Yf    | Yucca filamentosa                                                                                                                                                                                                                                                                                                                                                                                                                                                                                                                                                                                                                                                                                                                                                                                                                                                                                                                                                                                                                                                                                                                                                                                                                                                                                                                                                                                                                                                                                                                                                                                                                                                                                                                                                                                                                                                                                                                                                                                                                                                                                                              | spec imen | 10 litre     | 3   |  |
|       |                                                                                                                                                                                                                                                                                                                                                                                                                                                                                                                                                                                                                                                                                                                                                                                                                                                                                                                                                                                                                                                                                                                                                                                                                                                                                                                                                                                                                                                                                                                                                                                                                                                                                                                                                                                                                                                                                                                                                                                                                                                                                                                                | •         | TOTAL        | 1   |  |
|       | Roof gard                                                                                                                                                                                                                                                                                                                                                                                                                                                                                                                                                                                                                                                                                                                                                                                                                                                                                                                                                                                                                                                                                                                                                                                                                                                                                                                                                                                                                                                                                                                                                                                                                                                                                                                                                                                                                                                                                                                                                                                                                                                                                                                      | en        |              |     |  |
| Key   | Species                                                                                                                                                                                                                                                                                                                                                                                                                                                                                                                                                                                                                                                                                                                                                                                                                                                                                                                                                                                                                                                                                                                                                                                                                                                                                                                                                                                                                                                                                                                                                                                                                                                                                                                                                                                                                                                                                                                                                                                                                                                                                                                        | Density   | Size         | Q   |  |
| Ac    | Acer palmatum 'Osakazuki' mulistem                                                                                                                                                                                                                                                                                                                                                                                                                                                                                                                                                                                                                                                                                                                                                                                                                                                                                                                                                                                                                                                                                                                                                                                                                                                                                                                                                                                                                                                                                                                                                                                                                                                                                                                                                                                                                                                                                                                                                                                                                                                                                             | specimen  | 45litre      | •   |  |
| Bs    | Buxus sempervirens                                                                                                                                                                                                                                                                                                                                                                                                                                                                                                                                                                                                                                                                                                                                                                                                                                                                                                                                                                                                                                                                                                                                                                                                                                                                                                                                                                                                                                                                                                                                                                                                                                                                                                                                                                                                                                                                                                                                                                                                                                                                                                             | 6/Lm      | 2 litre      | 5   |  |
| Caz   | Choisya 'Aztec Pearl'                                                                                                                                                                                                                                                                                                                                                                                                                                                                                                                                                                                                                                                                                                                                                                                                                                                                                                                                                                                                                                                                                                                                                                                                                                                                                                                                                                                                                                                                                                                                                                                                                                                                                                                                                                                                                                                                                                                                                                                                                                                                                                          | 3/m       | 5 litre      | 1   |  |
| Ct    | Choisya Ternata                                                                                                                                                                                                                                                                                                                                                                                                                                                                                                                                                                                                                                                                                                                                                                                                                                                                                                                                                                                                                                                                                                                                                                                                                                                                                                                                                                                                                                                                                                                                                                                                                                                                                                                                                                                                                                                                                                                                                                                                                                                                                                                | 3 litre   | 5 litre      | 5   |  |
| Cts   | Choisya Ternata 'Sundance'                                                                                                                                                                                                                                                                                                                                                                                                                                                                                                                                                                                                                                                                                                                                                                                                                                                                                                                                                                                                                                                                                                                                                                                                                                                                                                                                                                                                                                                                                                                                                                                                                                                                                                                                                                                                                                                                                                                                                                                                                                                                                                     | 3/m       | 5 litre      | 1   |  |
| Er    | Epimedium 'rubrum                                                                                                                                                                                                                                                                                                                                                                                                                                                                                                                                                                                                                                                                                                                                                                                                                                                                                                                                                                                                                                                                                                                                                                                                                                                                                                                                                                                                                                                                                                                                                                                                                                                                                                                                                                                                                                                                                                                                                                                                                                                                                                              | 6/m       | 2litre       | 3   |  |
| Fms   | Fargesia Murielae 'Simba'                                                                                                                                                                                                                                                                                                                                                                                                                                                                                                                                                                                                                                                                                                                                                                                                                                                                                                                                                                                                                                                                                                                                                                                                                                                                                                                                                                                                                                                                                                                                                                                                                                                                                                                                                                                                                                                                                                                                                                                                                                                                                                      | 2/m       | 5 litre      | 9   |  |
| Fg    | Festuca glauca                                                                                                                                                                                                                                                                                                                                                                                                                                                                                                                                                                                                                                                                                                                                                                                                                                                                                                                                                                                                                                                                                                                                                                                                                                                                                                                                                                                                                                                                                                                                                                                                                                                                                                                                                                                                                                                                                                                                                                                                                                                                                                                 | 6/m       | 2 litre      | Į   |  |
| La    | Lavandula angustifolia                                                                                                                                                                                                                                                                                                                                                                                                                                                                                                                                                                                                                                                                                                                                                                                                                                                                                                                                                                                                                                                                                                                                                                                                                                                                                                                                                                                                                                                                                                                                                                                                                                                                                                                                                                                                                                                                                                                                                                                                                                                                                                         | 6/m       | 2 litre      | 3   |  |
| Msg   | Miscanthus sinensis 'Gracillimus'                                                                                                                                                                                                                                                                                                                                                                                                                                                                                                                                                                                                                                                                                                                                                                                                                                                                                                                                                                                                                                                                                                                                                                                                                                                                                                                                                                                                                                                                                                                                                                                                                                                                                                                                                                                                                                                                                                                                                                                                                                                                                              | specimen  | 5 litre      | (   |  |
| Pa    | Perovskua atriplicafolia                                                                                                                                                                                                                                                                                                                                                                                                                                                                                                                                                                                                                                                                                                                                                                                                                                                                                                                                                                                                                                                                                                                                                                                                                                                                                                                                                                                                                                                                                                                                                                                                                                                                                                                                                                                                                                                                                                                                                                                                                                                                                                       | 5 litre   | 5 litre      |     |  |
| Ptp   | Phormium tenax 'purpurea'                                                                                                                                                                                                                                                                                                                                                                                                                                                                                                                                                                                                                                                                                                                                                                                                                                                                                                                                                                                                                                                                                                                                                                                                                                                                                                                                                                                                                                                                                                                                                                                                                                                                                                                                                                                                                                                                                                                                                                                                                                                                                                      | spec imen | 5 litre      | (   |  |
| Pn    | Phyllostachys nigra                                                                                                                                                                                                                                                                                                                                                                                                                                                                                                                                                                                                                                                                                                                                                                                                                                                                                                                                                                                                                                                                                                                                                                                                                                                                                                                                                                                                                                                                                                                                                                                                                                                                                                                                                                                                                                                                                                                                                                                                                                                                                                            | 600-900mm | 9 litres     | 5   |  |
| Pm    | Pinus mugo                                                                                                                                                                                                                                                                                                                                                                                                                                                                                                                                                                                                                                                                                                                                                                                                                                                                                                                                                                                                                                                                                                                                                                                                                                                                                                                                                                                                                                                                                                                                                                                                                                                                                                                                                                                                                                                                                                                                                                                                                                                                                                                     | specimen  | 15 litre     | 3   |  |
| Pst   | Pleioblastus Shibuyanus 'Tsuboi'                                                                                                                                                                                                                                                                                                                                                                                                                                                                                                                                                                                                                                                                                                                                                                                                                                                                                                                                                                                                                                                                                                                                                                                                                                                                                                                                                                                                                                                                                                                                                                                                                                                                                                                                                                                                                                                                                                                                                                                                                                                                                               | 3/m       | 5 litre      | 1   |  |
| Vd    | Viburmun davidii                                                                                                                                                                                                                                                                                                                                                                                                                                                                                                                                                                                                                                                                                                                                                                                                                                                                                                                                                                                                                                                                                                                                                                                                                                                                                                                                                                                                                                                                                                                                                                                                                                                                                                                                                                                                                                                                                                                                                                                                                                                                                                               | 300-450   |              | 1   |  |
|       | The state of the s |           | 3 litre      | - ' |  |
|       | Yucca filamentosa                                                                                                                                                                                                                                                                                                                                                                                                                                                                                                                                                                                                                                                                                                                                                                                                                                                                                                                                                                                                                                                                                                                                                                                                                                                                                                                                                                                                                                                                                                                                                                                                                                                                                                                                                                                                                                                                                                                                                                                                                                                                                                              | spec imen | 10 litre     |     |  |
| Yf    |                                                                                                                                                                                                                                                                                                                                                                                                                                                                                                                                                                                                                                                                                                                                                                                                                                                                                                                                                                                                                                                                                                                                                                                                                                                                                                                                                                                                                                                                                                                                                                                                                                                                                                                                                                                                                                                                                                                                                                                                                                                                                                                                |           |              |     |  |