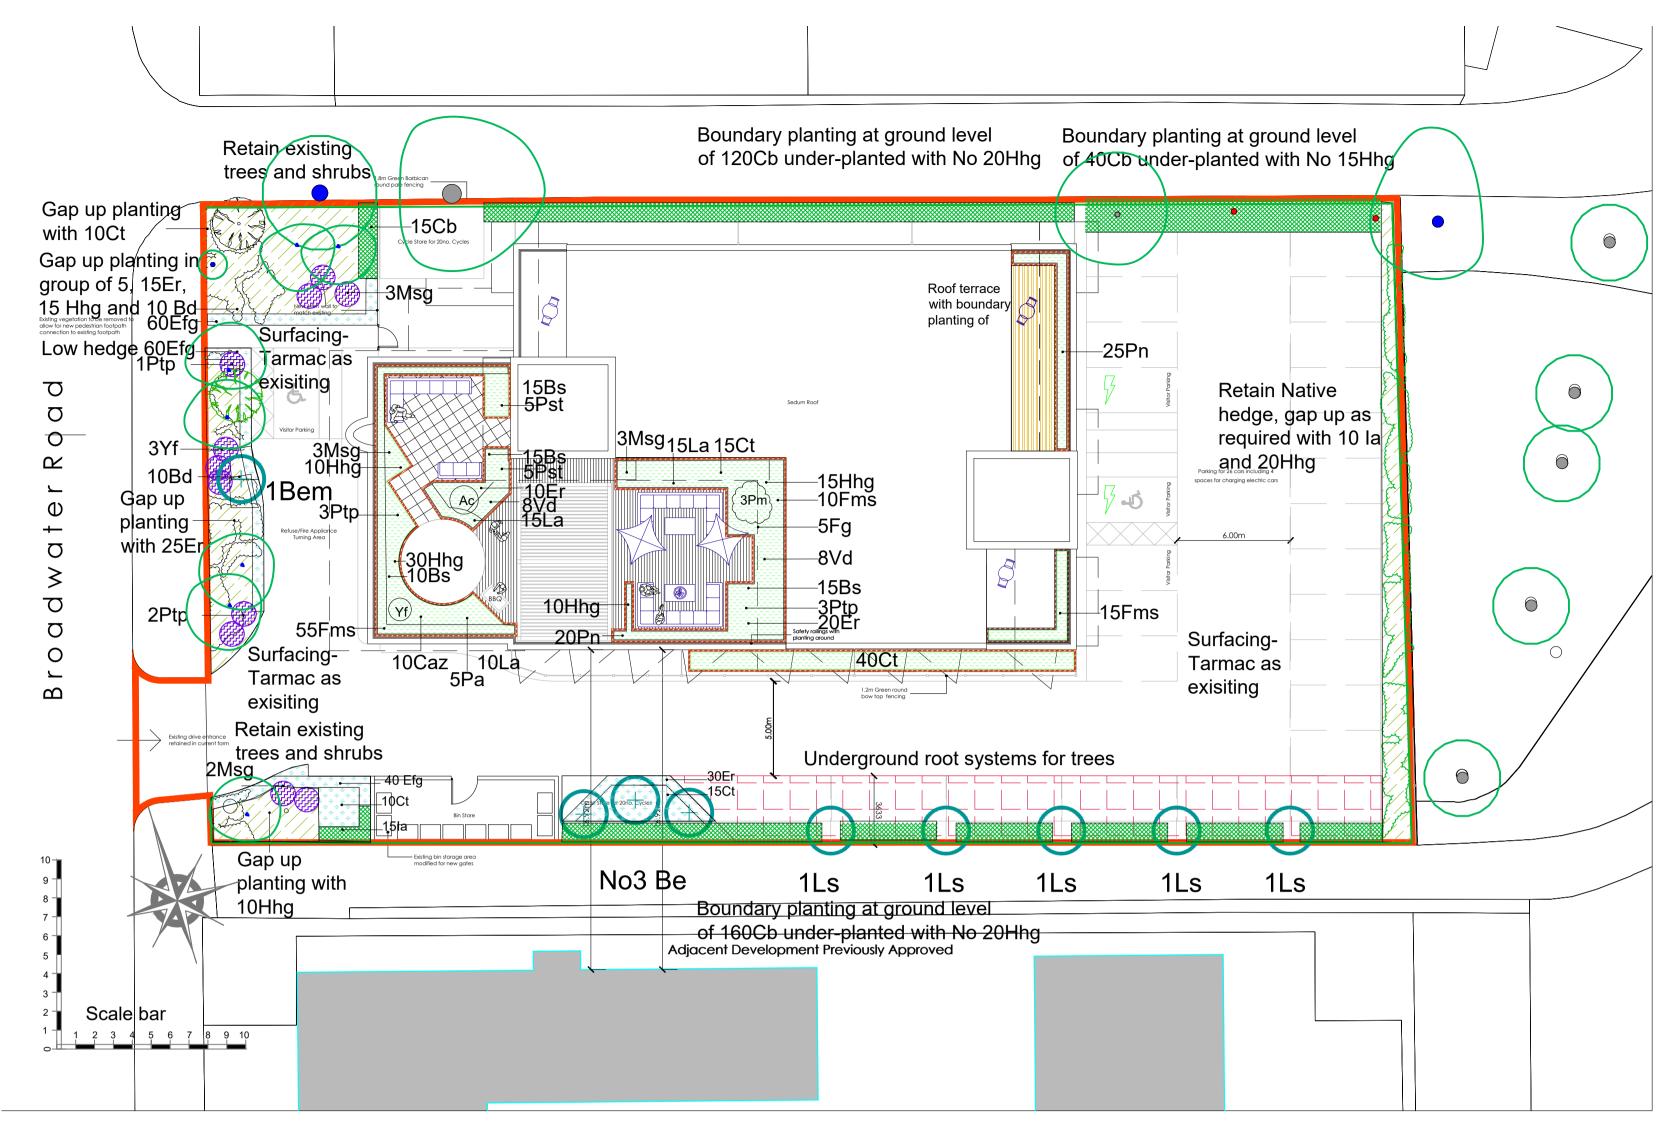

|       | PLANTING SC                                                                                                                                                                                                                                                                                                                                                                                                                                                                                                                                                                                                                                                                                                                                                                                                                                                                                                                                                                                                                                                                                                                                                                                                                                                                                                                                                                                                                                                                                                                                                                                                                                                                                                                                                                                                                                                                                                                                                                                                                                                                                                                    | HEDULE    |              |     |  |
|-------|--------------------------------------------------------------------------------------------------------------------------------------------------------------------------------------------------------------------------------------------------------------------------------------------------------------------------------------------------------------------------------------------------------------------------------------------------------------------------------------------------------------------------------------------------------------------------------------------------------------------------------------------------------------------------------------------------------------------------------------------------------------------------------------------------------------------------------------------------------------------------------------------------------------------------------------------------------------------------------------------------------------------------------------------------------------------------------------------------------------------------------------------------------------------------------------------------------------------------------------------------------------------------------------------------------------------------------------------------------------------------------------------------------------------------------------------------------------------------------------------------------------------------------------------------------------------------------------------------------------------------------------------------------------------------------------------------------------------------------------------------------------------------------------------------------------------------------------------------------------------------------------------------------------------------------------------------------------------------------------------------------------------------------------------------------------------------------------------------------------------------------|-----------|--------------|-----|--|
| Trees |                                                                                                                                                                                                                                                                                                                                                                                                                                                                                                                                                                                                                                                                                                                                                                                                                                                                                                                                                                                                                                                                                                                                                                                                                                                                                                                                                                                                                                                                                                                                                                                                                                                                                                                                                                                                                                                                                                                                                                                                                                                                                                                                |           |              |     |  |
| Key   | Species                                                                                                                                                                                                                                                                                                                                                                                                                                                                                                                                                                                                                                                                                                                                                                                                                                                                                                                                                                                                                                                                                                                                                                                                                                                                                                                                                                                                                                                                                                                                                                                                                                                                                                                                                                                                                                                                                                                                                                                                                                                                                                                        | Size      | Pot size     | Qt  |  |
| Be    | Betula ermani 'Holland'                                                                                                                                                                                                                                                                                                                                                                                                                                                                                                                                                                                                                                                                                                                                                                                                                                                                                                                                                                                                                                                                                                                                                                                                                                                                                                                                                                                                                                                                                                                                                                                                                                                                                                                                                                                                                                                                                                                                                                                                                                                                                                        | 14-16cm   | 85 litre     | 3   |  |
| Bem   | Betula ermani 'Holland' Multistem                                                                                                                                                                                                                                                                                                                                                                                                                                                                                                                                                                                                                                                                                                                                                                                                                                                                                                                                                                                                                                                                                                                                                                                                                                                                                                                                                                                                                                                                                                                                                                                                                                                                                                                                                                                                                                                                                                                                                                                                                                                                                              | 14-16cm   | 85 litre     | 1   |  |
| Ls    | Liquidamber styraciflua'Lane Roberts'                                                                                                                                                                                                                                                                                                                                                                                                                                                                                                                                                                                                                                                                                                                                                                                                                                                                                                                                                                                                                                                                                                                                                                                                                                                                                                                                                                                                                                                                                                                                                                                                                                                                                                                                                                                                                                                                                                                                                                                                                                                                                          | 14-16cm   | 45 litre     | 5   |  |
|       |                                                                                                                                                                                                                                                                                                                                                                                                                                                                                                                                                                                                                                                                                                                                                                                                                                                                                                                                                                                                                                                                                                                                                                                                                                                                                                                                                                                                                                                                                                                                                                                                                                                                                                                                                                                                                                                                                                                                                                                                                                                                                                                                |           | TOTAL        | 9   |  |
|       | Darm dam h                                                                                                                                                                                                                                                                                                                                                                                                                                                                                                                                                                                                                                                                                                                                                                                                                                                                                                                                                                                                                                                                                                                                                                                                                                                                                                                                                                                                                                                                                                                                                                                                                                                                                                                                                                                                                                                                                                                                                                                                                                                                                                                     |           |              |     |  |
|       | Boundary h                                                                                                                                                                                                                                                                                                                                                                                                                                                                                                                                                                                                                                                                                                                                                                                                                                                                                                                                                                                                                                                                                                                                                                                                                                                                                                                                                                                                                                                                                                                                                                                                                                                                                                                                                                                                                                                                                                                                                                                                                                                                                                                     |           |              | -   |  |
| Key   | Species                                                                                                                                                                                                                                                                                                                                                                                                                                                                                                                                                                                                                                                                                                                                                                                                                                                                                                                                                                                                                                                                                                                                                                                                                                                                                                                                                                                                                                                                                                                                                                                                                                                                                                                                                                                                                                                                                                                                                                                                                                                                                                                        | density   | Size         | Qt  |  |
| Cb    | Carpinus betulus                                                                                                                                                                                                                                                                                                                                                                                                                                                                                                                                                                                                                                                                                                                                                                                                                                                                                                                                                                                                                                                                                                                                                                                                                                                                                                                                                                                                                                                                                                                                                                                                                                                                                                                                                                                                                                                                                                                                                                                                                                                                                                               | 4/m       | 460-600mm    | 32  |  |
| la    | llex quifolium                                                                                                                                                                                                                                                                                                                                                                                                                                                                                                                                                                                                                                                                                                                                                                                                                                                                                                                                                                                                                                                                                                                                                                                                                                                                                                                                                                                                                                                                                                                                                                                                                                                                                                                                                                                                                                                                                                                                                                                                                                                                                                                 | gap up    | 3 litre pots | 2   |  |
| Hhg   | Hedera helix 'Glacier'                                                                                                                                                                                                                                                                                                                                                                                                                                                                                                                                                                                                                                                                                                                                                                                                                                                                                                                                                                                                                                                                                                                                                                                                                                                                                                                                                                                                                                                                                                                                                                                                                                                                                                                                                                                                                                                                                                                                                                                                                                                                                                         | 1/m       | 2 litre pots | 5   |  |
|       |                                                                                                                                                                                                                                                                                                                                                                                                                                                                                                                                                                                                                                                                                                                                                                                                                                                                                                                                                                                                                                                                                                                                                                                                                                                                                                                                                                                                                                                                                                                                                                                                                                                                                                                                                                                                                                                                                                                                                                                                                                                                                                                                |           | TOTAL        | 40  |  |
|       |                                                                                                                                                                                                                                                                                                                                                                                                                                                                                                                                                                                                                                                                                                                                                                                                                                                                                                                                                                                                                                                                                                                                                                                                                                                                                                                                                                                                                                                                                                                                                                                                                                                                                                                                                                                                                                                                                                                                                                                                                                                                                                                                |           |              |     |  |
|       | Ground cover shrubsa                                                                                                                                                                                                                                                                                                                                                                                                                                                                                                                                                                                                                                                                                                                                                                                                                                                                                                                                                                                                                                                                                                                                                                                                                                                                                                                                                                                                                                                                                                                                                                                                                                                                                                                                                                                                                                                                                                                                                                                                                                                                                                           |           |              | _   |  |
| Key   | Species                                                                                                                                                                                                                                                                                                                                                                                                                                                                                                                                                                                                                                                                                                                                                                                                                                                                                                                                                                                                                                                                                                                                                                                                                                                                                                                                                                                                                                                                                                                                                                                                                                                                                                                                                                                                                                                                                                                                                                                                                                                                                                                        | Density   | Size         | Q   |  |
| Bd    | Brachyglottis drysdale                                                                                                                                                                                                                                                                                                                                                                                                                                                                                                                                                                                                                                                                                                                                                                                                                                                                                                                                                                                                                                                                                                                                                                                                                                                                                                                                                                                                                                                                                                                                                                                                                                                                                                                                                                                                                                                                                                                                                                                                                                                                                                         | 4/m       | 3 litre      | 2   |  |
| Ct    | Choisya ternata                                                                                                                                                                                                                                                                                                                                                                                                                                                                                                                                                                                                                                                                                                                                                                                                                                                                                                                                                                                                                                                                                                                                                                                                                                                                                                                                                                                                                                                                                                                                                                                                                                                                                                                                                                                                                                                                                                                                                                                                                                                                                                                | 3/m       | 5 litre      | 3   |  |
| Efg   | Euonymus fortunei 'Gaiety girl'                                                                                                                                                                                                                                                                                                                                                                                                                                                                                                                                                                                                                                                                                                                                                                                                                                                                                                                                                                                                                                                                                                                                                                                                                                                                                                                                                                                                                                                                                                                                                                                                                                                                                                                                                                                                                                                                                                                                                                                                                                                                                                | 4/m       | 2 litre      | 16  |  |
| Er    | Epimedium 'rubrum                                                                                                                                                                                                                                                                                                                                                                                                                                                                                                                                                                                                                                                                                                                                                                                                                                                                                                                                                                                                                                                                                                                                                                                                                                                                                                                                                                                                                                                                                                                                                                                                                                                                                                                                                                                                                                                                                                                                                                                                                                                                                                              | 6/m       | 2 litre      | 7   |  |
| Hhg   | Hedera helix 'Glacier'                                                                                                                                                                                                                                                                                                                                                                                                                                                                                                                                                                                                                                                                                                                                                                                                                                                                                                                                                                                                                                                                                                                                                                                                                                                                                                                                                                                                                                                                                                                                                                                                                                                                                                                                                                                                                                                                                                                                                                                                                                                                                                         | 1/m       | 2 litre      | 2   |  |
|       |                                                                                                                                                                                                                                                                                                                                                                                                                                                                                                                                                                                                                                                                                                                                                                                                                                                                                                                                                                                                                                                                                                                                                                                                                                                                                                                                                                                                                                                                                                                                                                                                                                                                                                                                                                                                                                                                                                                                                                                                                                                                                                                                |           | TOTAL        | 31  |  |
|       | Sepcimen sh                                                                                                                                                                                                                                                                                                                                                                                                                                                                                                                                                                                                                                                                                                                                                                                                                                                                                                                                                                                                                                                                                                                                                                                                                                                                                                                                                                                                                                                                                                                                                                                                                                                                                                                                                                                                                                                                                                                                                                                                                                                                                                                    | rubs      |              |     |  |
| Key   | Species                                                                                                                                                                                                                                                                                                                                                                                                                                                                                                                                                                                                                                                                                                                                                                                                                                                                                                                                                                                                                                                                                                                                                                                                                                                                                                                                                                                                                                                                                                                                                                                                                                                                                                                                                                                                                                                                                                                                                                                                                                                                                                                        | Density   | Size         | Q   |  |
| Msg   | Miscanthus sinensis 'Gracillimus'                                                                                                                                                                                                                                                                                                                                                                                                                                                                                                                                                                                                                                                                                                                                                                                                                                                                                                                                                                                                                                                                                                                                                                                                                                                                                                                                                                                                                                                                                                                                                                                                                                                                                                                                                                                                                                                                                                                                                                                                                                                                                              | specimen  | 5 litre      |     |  |
| Ptp   | Phormium tenax 'purpurea'                                                                                                                                                                                                                                                                                                                                                                                                                                                                                                                                                                                                                                                                                                                                                                                                                                                                                                                                                                                                                                                                                                                                                                                                                                                                                                                                                                                                                                                                                                                                                                                                                                                                                                                                                                                                                                                                                                                                                                                                                                                                                                      | spec imen | 5 litre      | 3   |  |
| Yf    | Yucca filamentosa                                                                                                                                                                                                                                                                                                                                                                                                                                                                                                                                                                                                                                                                                                                                                                                                                                                                                                                                                                                                                                                                                                                                                                                                                                                                                                                                                                                                                                                                                                                                                                                                                                                                                                                                                                                                                                                                                                                                                                                                                                                                                                              | spec imen | 10 litre     | 3   |  |
|       |                                                                                                                                                                                                                                                                                                                                                                                                                                                                                                                                                                                                                                                                                                                                                                                                                                                                                                                                                                                                                                                                                                                                                                                                                                                                                                                                                                                                                                                                                                                                                                                                                                                                                                                                                                                                                                                                                                                                                                                                                                                                                                                                | •         | TOTAL        | 1   |  |
|       | Roof gard                                                                                                                                                                                                                                                                                                                                                                                                                                                                                                                                                                                                                                                                                                                                                                                                                                                                                                                                                                                                                                                                                                                                                                                                                                                                                                                                                                                                                                                                                                                                                                                                                                                                                                                                                                                                                                                                                                                                                                                                                                                                                                                      | en        |              |     |  |
| Key   | Species                                                                                                                                                                                                                                                                                                                                                                                                                                                                                                                                                                                                                                                                                                                                                                                                                                                                                                                                                                                                                                                                                                                                                                                                                                                                                                                                                                                                                                                                                                                                                                                                                                                                                                                                                                                                                                                                                                                                                                                                                                                                                                                        | Density   | Size         | Q   |  |
| Ac    | Acer palmatum 'Osakazuki' mulistem                                                                                                                                                                                                                                                                                                                                                                                                                                                                                                                                                                                                                                                                                                                                                                                                                                                                                                                                                                                                                                                                                                                                                                                                                                                                                                                                                                                                                                                                                                                                                                                                                                                                                                                                                                                                                                                                                                                                                                                                                                                                                             | specimen  | 45litre      | •   |  |
| Bs    | Buxus sempervirens                                                                                                                                                                                                                                                                                                                                                                                                                                                                                                                                                                                                                                                                                                                                                                                                                                                                                                                                                                                                                                                                                                                                                                                                                                                                                                                                                                                                                                                                                                                                                                                                                                                                                                                                                                                                                                                                                                                                                                                                                                                                                                             | 6/Lm      | 2 litre      | 5   |  |
| Caz   | Choisya 'Aztec Pearl'                                                                                                                                                                                                                                                                                                                                                                                                                                                                                                                                                                                                                                                                                                                                                                                                                                                                                                                                                                                                                                                                                                                                                                                                                                                                                                                                                                                                                                                                                                                                                                                                                                                                                                                                                                                                                                                                                                                                                                                                                                                                                                          | 3/m       | 5 litre      | 1   |  |
| Ct    | Choisya Ternata                                                                                                                                                                                                                                                                                                                                                                                                                                                                                                                                                                                                                                                                                                                                                                                                                                                                                                                                                                                                                                                                                                                                                                                                                                                                                                                                                                                                                                                                                                                                                                                                                                                                                                                                                                                                                                                                                                                                                                                                                                                                                                                | 3 litre   | 5 litre      | 5   |  |
| Cts   | Choisya Ternata 'Sundance'                                                                                                                                                                                                                                                                                                                                                                                                                                                                                                                                                                                                                                                                                                                                                                                                                                                                                                                                                                                                                                                                                                                                                                                                                                                                                                                                                                                                                                                                                                                                                                                                                                                                                                                                                                                                                                                                                                                                                                                                                                                                                                     | 3/m       | 5 litre      | 1   |  |
| Er    | Epimedium 'rubrum                                                                                                                                                                                                                                                                                                                                                                                                                                                                                                                                                                                                                                                                                                                                                                                                                                                                                                                                                                                                                                                                                                                                                                                                                                                                                                                                                                                                                                                                                                                                                                                                                                                                                                                                                                                                                                                                                                                                                                                                                                                                                                              | 6/m       | 2litre       | 3   |  |
| Fms   | Fargesia Murielae 'Simba'                                                                                                                                                                                                                                                                                                                                                                                                                                                                                                                                                                                                                                                                                                                                                                                                                                                                                                                                                                                                                                                                                                                                                                                                                                                                                                                                                                                                                                                                                                                                                                                                                                                                                                                                                                                                                                                                                                                                                                                                                                                                                                      | 2/m       | 5 litre      | 9   |  |
| Fg    | Festuca glauca                                                                                                                                                                                                                                                                                                                                                                                                                                                                                                                                                                                                                                                                                                                                                                                                                                                                                                                                                                                                                                                                                                                                                                                                                                                                                                                                                                                                                                                                                                                                                                                                                                                                                                                                                                                                                                                                                                                                                                                                                                                                                                                 | 6/m       | 2 litre      | Į   |  |
| La    | Lavandula angustifolia                                                                                                                                                                                                                                                                                                                                                                                                                                                                                                                                                                                                                                                                                                                                                                                                                                                                                                                                                                                                                                                                                                                                                                                                                                                                                                                                                                                                                                                                                                                                                                                                                                                                                                                                                                                                                                                                                                                                                                                                                                                                                                         | 6/m       | 2 litre      | 3   |  |
| Msg   | Miscanthus sinensis 'Gracillimus'                                                                                                                                                                                                                                                                                                                                                                                                                                                                                                                                                                                                                                                                                                                                                                                                                                                                                                                                                                                                                                                                                                                                                                                                                                                                                                                                                                                                                                                                                                                                                                                                                                                                                                                                                                                                                                                                                                                                                                                                                                                                                              | specimen  | 5 litre      | (   |  |
| Pa    | Perovskua atriplicafolia                                                                                                                                                                                                                                                                                                                                                                                                                                                                                                                                                                                                                                                                                                                                                                                                                                                                                                                                                                                                                                                                                                                                                                                                                                                                                                                                                                                                                                                                                                                                                                                                                                                                                                                                                                                                                                                                                                                                                                                                                                                                                                       | 5 litre   | 5 litre      |     |  |
| Ptp   | Phormium tenax 'purpurea'                                                                                                                                                                                                                                                                                                                                                                                                                                                                                                                                                                                                                                                                                                                                                                                                                                                                                                                                                                                                                                                                                                                                                                                                                                                                                                                                                                                                                                                                                                                                                                                                                                                                                                                                                                                                                                                                                                                                                                                                                                                                                                      | spec imen | 5 litre      | (   |  |
| Pn    | Phyllostachys nigra                                                                                                                                                                                                                                                                                                                                                                                                                                                                                                                                                                                                                                                                                                                                                                                                                                                                                                                                                                                                                                                                                                                                                                                                                                                                                                                                                                                                                                                                                                                                                                                                                                                                                                                                                                                                                                                                                                                                                                                                                                                                                                            | 600-900mm | 9 litres     | 5   |  |
| Pm    | Pinus mugo                                                                                                                                                                                                                                                                                                                                                                                                                                                                                                                                                                                                                                                                                                                                                                                                                                                                                                                                                                                                                                                                                                                                                                                                                                                                                                                                                                                                                                                                                                                                                                                                                                                                                                                                                                                                                                                                                                                                                                                                                                                                                                                     | specimen  | 15 litre     | 3   |  |
| Pst   | Pleioblastus Shibuyanus 'Tsuboi'                                                                                                                                                                                                                                                                                                                                                                                                                                                                                                                                                                                                                                                                                                                                                                                                                                                                                                                                                                                                                                                                                                                                                                                                                                                                                                                                                                                                                                                                                                                                                                                                                                                                                                                                                                                                                                                                                                                                                                                                                                                                                               | 3/m       | 5 litre      | 1   |  |
| Vd    | Viburmun davidii                                                                                                                                                                                                                                                                                                                                                                                                                                                                                                                                                                                                                                                                                                                                                                                                                                                                                                                                                                                                                                                                                                                                                                                                                                                                                                                                                                                                                                                                                                                                                                                                                                                                                                                                                                                                                                                                                                                                                                                                                                                                                                               | 300-450   |              | 1   |  |
|       | The state of the s |           | 3 litre      | - ' |  |
|       | Yucca filamentosa                                                                                                                                                                                                                                                                                                                                                                                                                                                                                                                                                                                                                                                                                                                                                                                                                                                                                                                                                                                                                                                                                                                                                                                                                                                                                                                                                                                                                                                                                                                                                                                                                                                                                                                                                                                                                                                                                                                                                                                                                                                                                                              | spec imen | 10 litre     |     |  |
| Yf    |                                                                                                                                                                                                                                                                                                                                                                                                                                                                                                                                                                                                                                                                                                                                                                                                                                                                                                                                                                                                                                                                                                                                                                                                                                                                                                                                                                                                                                                                                                                                                                                                                                                                                                                                                                                                                                                                                                                                                                                                                                                                                                                                |           |              |     |  |