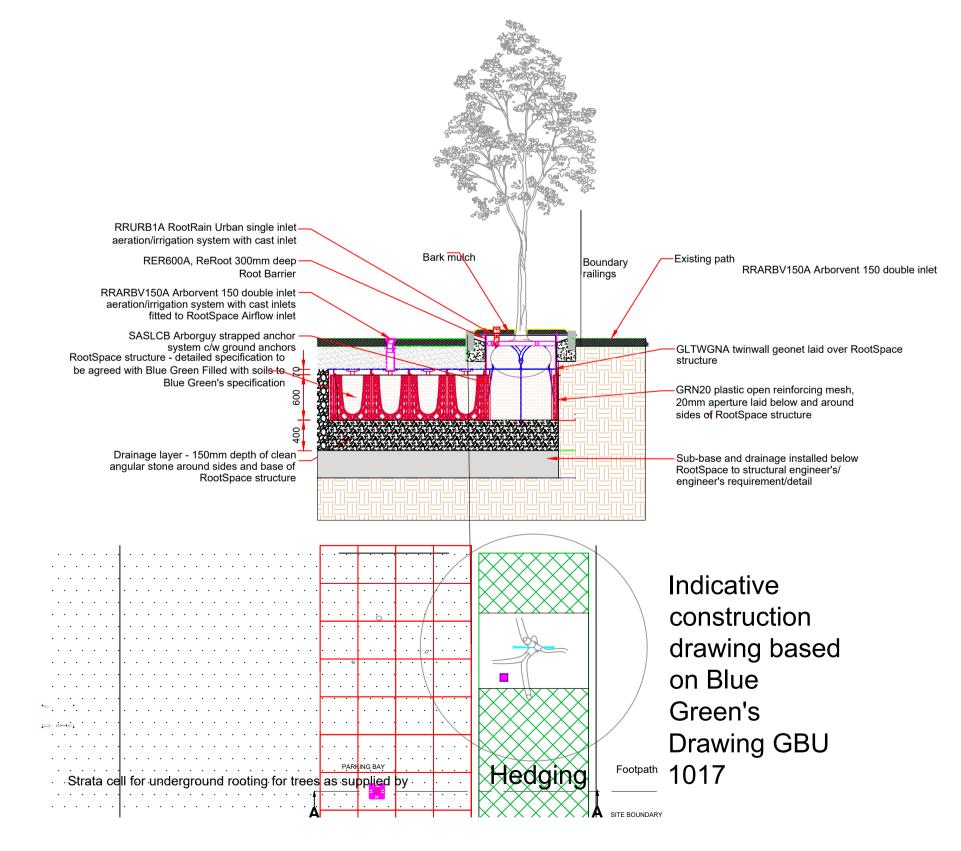

|       | PLANTING SC                                                                                                                                                                                                                                                                                                                                                                                                                                                                                                                                                                                                                                                                                                                                                                                                                                                                                                                                                                                                                                                                                                                                                                                                                                                                                                                                                                                                                                                                                                                                                                                                                                                                                                                                                                                                                                                                                                                                                                                                                                                                                                                    | HEDULE    |              |     |  |
|-------|--------------------------------------------------------------------------------------------------------------------------------------------------------------------------------------------------------------------------------------------------------------------------------------------------------------------------------------------------------------------------------------------------------------------------------------------------------------------------------------------------------------------------------------------------------------------------------------------------------------------------------------------------------------------------------------------------------------------------------------------------------------------------------------------------------------------------------------------------------------------------------------------------------------------------------------------------------------------------------------------------------------------------------------------------------------------------------------------------------------------------------------------------------------------------------------------------------------------------------------------------------------------------------------------------------------------------------------------------------------------------------------------------------------------------------------------------------------------------------------------------------------------------------------------------------------------------------------------------------------------------------------------------------------------------------------------------------------------------------------------------------------------------------------------------------------------------------------------------------------------------------------------------------------------------------------------------------------------------------------------------------------------------------------------------------------------------------------------------------------------------------|-----------|--------------|-----|--|
| Trees |                                                                                                                                                                                                                                                                                                                                                                                                                                                                                                                                                                                                                                                                                                                                                                                                                                                                                                                                                                                                                                                                                                                                                                                                                                                                                                                                                                                                                                                                                                                                                                                                                                                                                                                                                                                                                                                                                                                                                                                                                                                                                                                                |           |              |     |  |
| Key   | Species                                                                                                                                                                                                                                                                                                                                                                                                                                                                                                                                                                                                                                                                                                                                                                                                                                                                                                                                                                                                                                                                                                                                                                                                                                                                                                                                                                                                                                                                                                                                                                                                                                                                                                                                                                                                                                                                                                                                                                                                                                                                                                                        | Size      | Pot size     | Qt  |  |
| Be    | Betula ermani 'Holland'                                                                                                                                                                                                                                                                                                                                                                                                                                                                                                                                                                                                                                                                                                                                                                                                                                                                                                                                                                                                                                                                                                                                                                                                                                                                                                                                                                                                                                                                                                                                                                                                                                                                                                                                                                                                                                                                                                                                                                                                                                                                                                        | 14-16cm   | 85 litre     | 3   |  |
| Bem   | Betula ermani 'Holland' Multistem                                                                                                                                                                                                                                                                                                                                                                                                                                                                                                                                                                                                                                                                                                                                                                                                                                                                                                                                                                                                                                                                                                                                                                                                                                                                                                                                                                                                                                                                                                                                                                                                                                                                                                                                                                                                                                                                                                                                                                                                                                                                                              | 14-16cm   | 85 litre     | 1   |  |
| Ls    | Liquidamber styraciflua'Lane Roberts'                                                                                                                                                                                                                                                                                                                                                                                                                                                                                                                                                                                                                                                                                                                                                                                                                                                                                                                                                                                                                                                                                                                                                                                                                                                                                                                                                                                                                                                                                                                                                                                                                                                                                                                                                                                                                                                                                                                                                                                                                                                                                          | 14-16cm   | 45 litre     | 5   |  |
|       |                                                                                                                                                                                                                                                                                                                                                                                                                                                                                                                                                                                                                                                                                                                                                                                                                                                                                                                                                                                                                                                                                                                                                                                                                                                                                                                                                                                                                                                                                                                                                                                                                                                                                                                                                                                                                                                                                                                                                                                                                                                                                                                                |           | TOTAL        | 9   |  |
|       | Darm dam h                                                                                                                                                                                                                                                                                                                                                                                                                                                                                                                                                                                                                                                                                                                                                                                                                                                                                                                                                                                                                                                                                                                                                                                                                                                                                                                                                                                                                                                                                                                                                                                                                                                                                                                                                                                                                                                                                                                                                                                                                                                                                                                     |           |              |     |  |
|       | Boundary h                                                                                                                                                                                                                                                                                                                                                                                                                                                                                                                                                                                                                                                                                                                                                                                                                                                                                                                                                                                                                                                                                                                                                                                                                                                                                                                                                                                                                                                                                                                                                                                                                                                                                                                                                                                                                                                                                                                                                                                                                                                                                                                     |           |              | -   |  |
| Key   | Species                                                                                                                                                                                                                                                                                                                                                                                                                                                                                                                                                                                                                                                                                                                                                                                                                                                                                                                                                                                                                                                                                                                                                                                                                                                                                                                                                                                                                                                                                                                                                                                                                                                                                                                                                                                                                                                                                                                                                                                                                                                                                                                        | density   | Size         | Qt  |  |
| Cb    | Carpinus betulus                                                                                                                                                                                                                                                                                                                                                                                                                                                                                                                                                                                                                                                                                                                                                                                                                                                                                                                                                                                                                                                                                                                                                                                                                                                                                                                                                                                                                                                                                                                                                                                                                                                                                                                                                                                                                                                                                                                                                                                                                                                                                                               | 4/m       | 460-600mm    | 32  |  |
| la    | llex quifolium                                                                                                                                                                                                                                                                                                                                                                                                                                                                                                                                                                                                                                                                                                                                                                                                                                                                                                                                                                                                                                                                                                                                                                                                                                                                                                                                                                                                                                                                                                                                                                                                                                                                                                                                                                                                                                                                                                                                                                                                                                                                                                                 | gap up    | 3 litre pots | 2   |  |
| Hhg   | Hedera helix 'Glacier'                                                                                                                                                                                                                                                                                                                                                                                                                                                                                                                                                                                                                                                                                                                                                                                                                                                                                                                                                                                                                                                                                                                                                                                                                                                                                                                                                                                                                                                                                                                                                                                                                                                                                                                                                                                                                                                                                                                                                                                                                                                                                                         | 1/m       | 2 litre pots | 5   |  |
|       |                                                                                                                                                                                                                                                                                                                                                                                                                                                                                                                                                                                                                                                                                                                                                                                                                                                                                                                                                                                                                                                                                                                                                                                                                                                                                                                                                                                                                                                                                                                                                                                                                                                                                                                                                                                                                                                                                                                                                                                                                                                                                                                                |           | TOTAL        | 40  |  |
|       |                                                                                                                                                                                                                                                                                                                                                                                                                                                                                                                                                                                                                                                                                                                                                                                                                                                                                                                                                                                                                                                                                                                                                                                                                                                                                                                                                                                                                                                                                                                                                                                                                                                                                                                                                                                                                                                                                                                                                                                                                                                                                                                                |           |              |     |  |
|       | Ground cover shrubsa                                                                                                                                                                                                                                                                                                                                                                                                                                                                                                                                                                                                                                                                                                                                                                                                                                                                                                                                                                                                                                                                                                                                                                                                                                                                                                                                                                                                                                                                                                                                                                                                                                                                                                                                                                                                                                                                                                                                                                                                                                                                                                           |           |              | _   |  |
| Key   | Species                                                                                                                                                                                                                                                                                                                                                                                                                                                                                                                                                                                                                                                                                                                                                                                                                                                                                                                                                                                                                                                                                                                                                                                                                                                                                                                                                                                                                                                                                                                                                                                                                                                                                                                                                                                                                                                                                                                                                                                                                                                                                                                        | Density   | Size         | Q   |  |
| Bd    | Brachyglottis drysdale                                                                                                                                                                                                                                                                                                                                                                                                                                                                                                                                                                                                                                                                                                                                                                                                                                                                                                                                                                                                                                                                                                                                                                                                                                                                                                                                                                                                                                                                                                                                                                                                                                                                                                                                                                                                                                                                                                                                                                                                                                                                                                         | 4/m       | 3 litre      | 2   |  |
| Ct    | Choisya ternata                                                                                                                                                                                                                                                                                                                                                                                                                                                                                                                                                                                                                                                                                                                                                                                                                                                                                                                                                                                                                                                                                                                                                                                                                                                                                                                                                                                                                                                                                                                                                                                                                                                                                                                                                                                                                                                                                                                                                                                                                                                                                                                | 3/m       | 5 litre      | 3   |  |
| Efg   | Euonymus fortunei 'Gaiety girl'                                                                                                                                                                                                                                                                                                                                                                                                                                                                                                                                                                                                                                                                                                                                                                                                                                                                                                                                                                                                                                                                                                                                                                                                                                                                                                                                                                                                                                                                                                                                                                                                                                                                                                                                                                                                                                                                                                                                                                                                                                                                                                | 4/m       | 2 litre      | 16  |  |
| Er    | Epimedium 'rubrum                                                                                                                                                                                                                                                                                                                                                                                                                                                                                                                                                                                                                                                                                                                                                                                                                                                                                                                                                                                                                                                                                                                                                                                                                                                                                                                                                                                                                                                                                                                                                                                                                                                                                                                                                                                                                                                                                                                                                                                                                                                                                                              | 6/m       | 2 litre      | 7   |  |
| Hhg   | Hedera helix 'Glacier'                                                                                                                                                                                                                                                                                                                                                                                                                                                                                                                                                                                                                                                                                                                                                                                                                                                                                                                                                                                                                                                                                                                                                                                                                                                                                                                                                                                                                                                                                                                                                                                                                                                                                                                                                                                                                                                                                                                                                                                                                                                                                                         | 1/m       | 2 litre      | 2   |  |
|       |                                                                                                                                                                                                                                                                                                                                                                                                                                                                                                                                                                                                                                                                                                                                                                                                                                                                                                                                                                                                                                                                                                                                                                                                                                                                                                                                                                                                                                                                                                                                                                                                                                                                                                                                                                                                                                                                                                                                                                                                                                                                                                                                |           | TOTAL        | 31  |  |
|       | Sepcimen sh                                                                                                                                                                                                                                                                                                                                                                                                                                                                                                                                                                                                                                                                                                                                                                                                                                                                                                                                                                                                                                                                                                                                                                                                                                                                                                                                                                                                                                                                                                                                                                                                                                                                                                                                                                                                                                                                                                                                                                                                                                                                                                                    | rubs      |              |     |  |
| Key   | Species                                                                                                                                                                                                                                                                                                                                                                                                                                                                                                                                                                                                                                                                                                                                                                                                                                                                                                                                                                                                                                                                                                                                                                                                                                                                                                                                                                                                                                                                                                                                                                                                                                                                                                                                                                                                                                                                                                                                                                                                                                                                                                                        | Density   | Size         | Q   |  |
| Msg   | Miscanthus sinensis 'Gracillimus'                                                                                                                                                                                                                                                                                                                                                                                                                                                                                                                                                                                                                                                                                                                                                                                                                                                                                                                                                                                                                                                                                                                                                                                                                                                                                                                                                                                                                                                                                                                                                                                                                                                                                                                                                                                                                                                                                                                                                                                                                                                                                              | specimen  | 5 litre      |     |  |
| Ptp   | Phormium tenax 'purpurea'                                                                                                                                                                                                                                                                                                                                                                                                                                                                                                                                                                                                                                                                                                                                                                                                                                                                                                                                                                                                                                                                                                                                                                                                                                                                                                                                                                                                                                                                                                                                                                                                                                                                                                                                                                                                                                                                                                                                                                                                                                                                                                      | spec imen | 5 litre      | 3   |  |
| Yf    | Yucca filamentosa                                                                                                                                                                                                                                                                                                                                                                                                                                                                                                                                                                                                                                                                                                                                                                                                                                                                                                                                                                                                                                                                                                                                                                                                                                                                                                                                                                                                                                                                                                                                                                                                                                                                                                                                                                                                                                                                                                                                                                                                                                                                                                              | spec imen | 10 litre     | 3   |  |
|       |                                                                                                                                                                                                                                                                                                                                                                                                                                                                                                                                                                                                                                                                                                                                                                                                                                                                                                                                                                                                                                                                                                                                                                                                                                                                                                                                                                                                                                                                                                                                                                                                                                                                                                                                                                                                                                                                                                                                                                                                                                                                                                                                | •         | TOTAL        | 1   |  |
|       | Roof gard                                                                                                                                                                                                                                                                                                                                                                                                                                                                                                                                                                                                                                                                                                                                                                                                                                                                                                                                                                                                                                                                                                                                                                                                                                                                                                                                                                                                                                                                                                                                                                                                                                                                                                                                                                                                                                                                                                                                                                                                                                                                                                                      | en        |              |     |  |
| Key   | Species                                                                                                                                                                                                                                                                                                                                                                                                                                                                                                                                                                                                                                                                                                                                                                                                                                                                                                                                                                                                                                                                                                                                                                                                                                                                                                                                                                                                                                                                                                                                                                                                                                                                                                                                                                                                                                                                                                                                                                                                                                                                                                                        | Density   | Size         | Q   |  |
| Ac    | Acer palmatum 'Osakazuki' mulistem                                                                                                                                                                                                                                                                                                                                                                                                                                                                                                                                                                                                                                                                                                                                                                                                                                                                                                                                                                                                                                                                                                                                                                                                                                                                                                                                                                                                                                                                                                                                                                                                                                                                                                                                                                                                                                                                                                                                                                                                                                                                                             | specimen  | 45litre      | •   |  |
| Bs    | Buxus sempervirens                                                                                                                                                                                                                                                                                                                                                                                                                                                                                                                                                                                                                                                                                                                                                                                                                                                                                                                                                                                                                                                                                                                                                                                                                                                                                                                                                                                                                                                                                                                                                                                                                                                                                                                                                                                                                                                                                                                                                                                                                                                                                                             | 6/Lm      | 2 litre      | 5   |  |
| Caz   | Choisya 'Aztec Pearl'                                                                                                                                                                                                                                                                                                                                                                                                                                                                                                                                                                                                                                                                                                                                                                                                                                                                                                                                                                                                                                                                                                                                                                                                                                                                                                                                                                                                                                                                                                                                                                                                                                                                                                                                                                                                                                                                                                                                                                                                                                                                                                          | 3/m       | 5 litre      | 1   |  |
| Ct    | Choisya Ternata                                                                                                                                                                                                                                                                                                                                                                                                                                                                                                                                                                                                                                                                                                                                                                                                                                                                                                                                                                                                                                                                                                                                                                                                                                                                                                                                                                                                                                                                                                                                                                                                                                                                                                                                                                                                                                                                                                                                                                                                                                                                                                                | 3 litre   | 5 litre      | 5   |  |
| Cts   | Choisya Ternata 'Sundance'                                                                                                                                                                                                                                                                                                                                                                                                                                                                                                                                                                                                                                                                                                                                                                                                                                                                                                                                                                                                                                                                                                                                                                                                                                                                                                                                                                                                                                                                                                                                                                                                                                                                                                                                                                                                                                                                                                                                                                                                                                                                                                     | 3/m       | 5 litre      | 1   |  |
| Er    | Epimedium 'rubrum                                                                                                                                                                                                                                                                                                                                                                                                                                                                                                                                                                                                                                                                                                                                                                                                                                                                                                                                                                                                                                                                                                                                                                                                                                                                                                                                                                                                                                                                                                                                                                                                                                                                                                                                                                                                                                                                                                                                                                                                                                                                                                              | 6/m       | 2litre       | 3   |  |
| Fms   | Fargesia Murielae 'Simba'                                                                                                                                                                                                                                                                                                                                                                                                                                                                                                                                                                                                                                                                                                                                                                                                                                                                                                                                                                                                                                                                                                                                                                                                                                                                                                                                                                                                                                                                                                                                                                                                                                                                                                                                                                                                                                                                                                                                                                                                                                                                                                      | 2/m       | 5 litre      | 9   |  |
| Fg    | Festuca glauca                                                                                                                                                                                                                                                                                                                                                                                                                                                                                                                                                                                                                                                                                                                                                                                                                                                                                                                                                                                                                                                                                                                                                                                                                                                                                                                                                                                                                                                                                                                                                                                                                                                                                                                                                                                                                                                                                                                                                                                                                                                                                                                 | 6/m       | 2 litre      | Į   |  |
| La    | Lavandula angustifolia                                                                                                                                                                                                                                                                                                                                                                                                                                                                                                                                                                                                                                                                                                                                                                                                                                                                                                                                                                                                                                                                                                                                                                                                                                                                                                                                                                                                                                                                                                                                                                                                                                                                                                                                                                                                                                                                                                                                                                                                                                                                                                         | 6/m       | 2 litre      | 3   |  |
| Msg   | Miscanthus sinensis 'Gracillimus'                                                                                                                                                                                                                                                                                                                                                                                                                                                                                                                                                                                                                                                                                                                                                                                                                                                                                                                                                                                                                                                                                                                                                                                                                                                                                                                                                                                                                                                                                                                                                                                                                                                                                                                                                                                                                                                                                                                                                                                                                                                                                              | specimen  | 5 litre      | (   |  |
| Pa    | Perovskua atriplicafolia                                                                                                                                                                                                                                                                                                                                                                                                                                                                                                                                                                                                                                                                                                                                                                                                                                                                                                                                                                                                                                                                                                                                                                                                                                                                                                                                                                                                                                                                                                                                                                                                                                                                                                                                                                                                                                                                                                                                                                                                                                                                                                       | 5 litre   | 5 litre      |     |  |
| Ptp   | Phormium tenax 'purpurea'                                                                                                                                                                                                                                                                                                                                                                                                                                                                                                                                                                                                                                                                                                                                                                                                                                                                                                                                                                                                                                                                                                                                                                                                                                                                                                                                                                                                                                                                                                                                                                                                                                                                                                                                                                                                                                                                                                                                                                                                                                                                                                      | spec imen | 5 litre      | (   |  |
| Pn    | Phyllostachys nigra                                                                                                                                                                                                                                                                                                                                                                                                                                                                                                                                                                                                                                                                                                                                                                                                                                                                                                                                                                                                                                                                                                                                                                                                                                                                                                                                                                                                                                                                                                                                                                                                                                                                                                                                                                                                                                                                                                                                                                                                                                                                                                            | 600-900mm | 9 litres     | 5   |  |
| Pm    | Pinus mugo                                                                                                                                                                                                                                                                                                                                                                                                                                                                                                                                                                                                                                                                                                                                                                                                                                                                                                                                                                                                                                                                                                                                                                                                                                                                                                                                                                                                                                                                                                                                                                                                                                                                                                                                                                                                                                                                                                                                                                                                                                                                                                                     | specimen  | 15 litre     | 3   |  |
| Pst   | Pleioblastus Shibuyanus 'Tsuboi'                                                                                                                                                                                                                                                                                                                                                                                                                                                                                                                                                                                                                                                                                                                                                                                                                                                                                                                                                                                                                                                                                                                                                                                                                                                                                                                                                                                                                                                                                                                                                                                                                                                                                                                                                                                                                                                                                                                                                                                                                                                                                               | 3/m       | 5 litre      | 1   |  |
| Vd    | Viburmun davidii                                                                                                                                                                                                                                                                                                                                                                                                                                                                                                                                                                                                                                                                                                                                                                                                                                                                                                                                                                                                                                                                                                                                                                                                                                                                                                                                                                                                                                                                                                                                                                                                                                                                                                                                                                                                                                                                                                                                                                                                                                                                                                               | 300-450   |              | 1   |  |
|       | The state of the s |           | 3 litre      | - ' |  |
|       | Yucca filamentosa                                                                                                                                                                                                                                                                                                                                                                                                                                                                                                                                                                                                                                                                                                                                                                                                                                                                                                                                                                                                                                                                                                                                                                                                                                                                                                                                                                                                                                                                                                                                                                                                                                                                                                                                                                                                                                                                                                                                                                                                                                                                                                              | spec imen | 10 litre     |     |  |
| Yf    |                                                                                                                                                                                                                                                                                                                                                                                                                                                                                                                                                                                                                                                                                                                                                                                                                                                                                                                                                                                                                                                                                                                                                                                                                                                                                                                                                                                                                                                                                                                                                                                                                                                                                                                                                                                                                                                                                                                                                                                                                                                                                                                                |           |              |     |  |