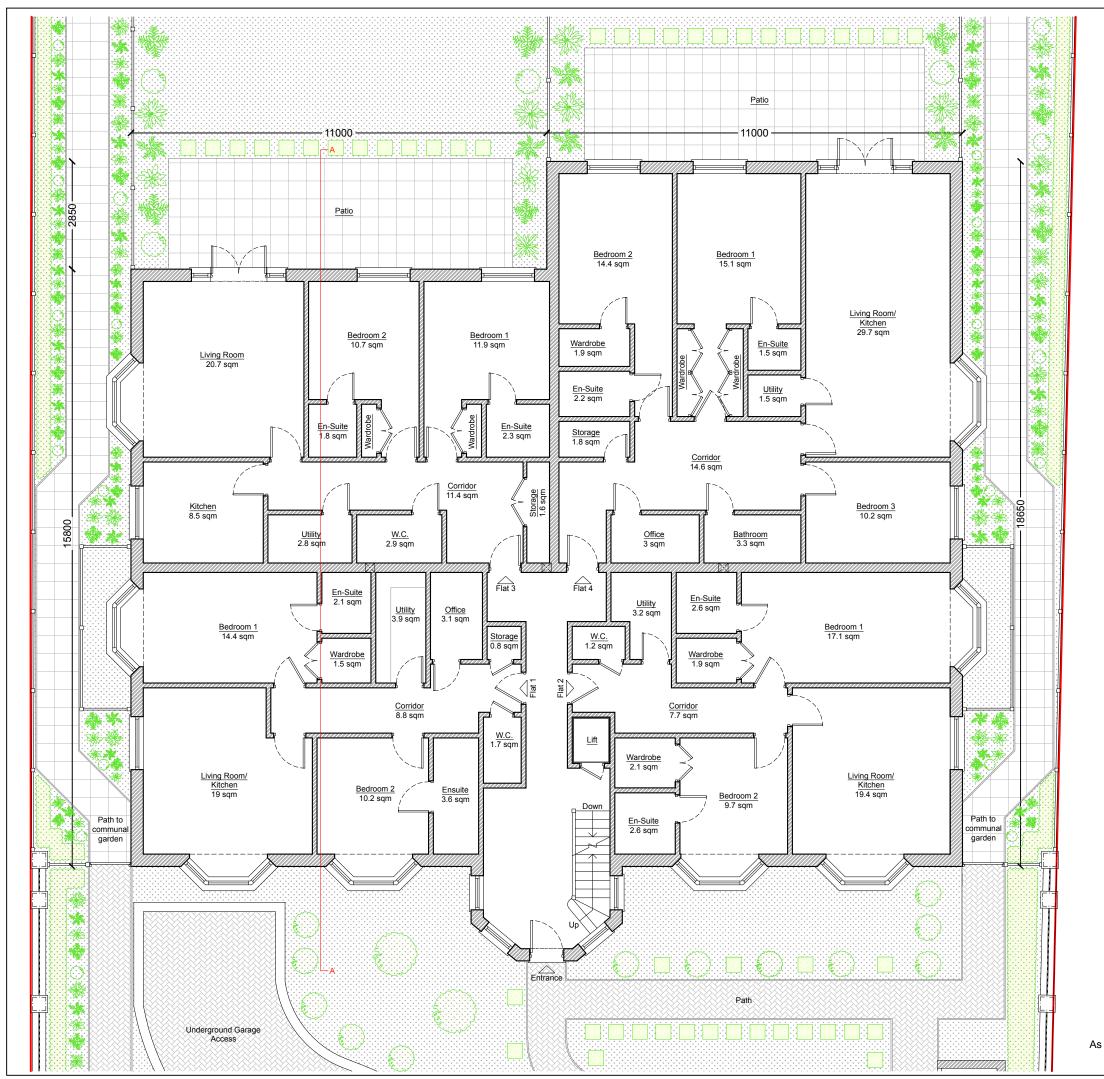

### NOTES:

**LEGEND** 

Buxus Hedging Round

Carex Oshimensis

'Evergold'

Hebe Silver Dollar

Daphne Odora Marianni

Hardy Ferns Dryopteris
Wallichiana

Asparagus Densiflorus 'Myers Fern'

Large Shrubs and Trees

Box Hedge

Grass

© COPYRIGHT - Alexander Gemini Ltd.

All dimension should be checked on site prior to works commencing.

Variations in squareness, depth of plaster etc, must be checked for. Where new walls are shown as aligned with existing walls, physical removal of brickwork and / or plaster to establish the actual position of the wall being attached to must be checked.

Any discrepancies should be reported in writing immediately.

When printing off PDF's, check that the drawings are printed to correct paper size and scale.

Documents should be used as to the drawing statu