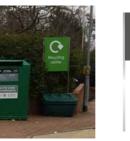

### High level Waitrose entrance sign with maximum height and bump bar

Both existing signs to be removed and replaced with internally illuminated lightbox and bump bar. Landlord permission required. Artwork approval once size has been confirmed by signage contractor Qty - 1