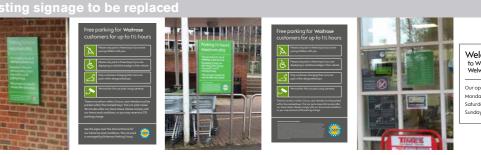

## Parking information - full T&Cs

602mm (w) x 935mm (h) - freestanding Both panels to be replaced to latest standards. Sign to be double sided and posts cleaned. Oty - 1