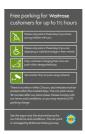

## Parking information - simplified

602mm (w) x 935mm (h) - wall mounted

Whole sign to be replaced with latest standards and area made good.

# Parking information - simplified

602mm (w) x 935mm (h) - wall

Whole sign to be replaced with latest standards and area made good.