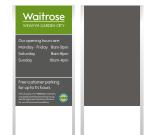

## 6 Shopping hours - car park entrance

Action Whole sign to be replaced and relocated

Quantity existing 1 Proposed 1

Size

Overall 1000mm (w) x 2250mm (h) x 80mm (d)

Panel 902mm (w) x 1590mm (h)

Existing sign to be removed, area made good and brought as far forward as possible. Installed at 2250mm AFFL to top of panel.

Existing location