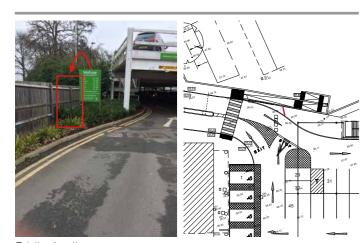

## 6 Shopping hours - car park entrance

Action Whole sign to be replaced and relocated

Quantity existing 1 Proposed 1

Size

Overall 1000mm (w) x 2250mm (h) x 80mm (d)

Panel 902mm (w) x 1590mm (h)

#### Materials & colour

Aluminium panel painted Waitrose green PMS370C and grey (RAL 7015) with white cut vinyl text and graphic applied to face. Rear panel painted grey (RAL 7015). Stainless steel supports.

Existing sign to be removed, area made good and brought as far forward as possible. Installed at 2250mm AFFL to top of panel.

Existing location