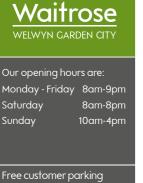

## 6 Shopping hours - car park entrance

Action Whole sign to be replaced and relocated

Quantity existing 1 Proposed 1

Size

Overall 1000mm (w) x 2250mm (h) x 80mm (d)

Panel 902mm (w) x 1590mm (h)

Existing sign to be removed, area made good and brought as far forward as possible. Installed at 2250mm AFFL to top of panel.

Existing location