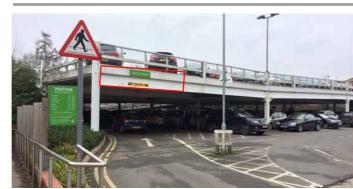

## 8 Waitrose entrance sign with maximum height and bump bar

Action Whole sign to be replaced

Quantity existing 2 Proposed 1

Size

Size TBC

## Materials & colour

Tray to be constructed in 3mm aluminium trays, folded, welded and dressed corners. Minimum number of joints in face panel. Powder coated Waitrose green PMS370C & DFT yellow with black vinyl applied to face. No visible fixings from below. Built up letters, 3mm opal backing panel, 10mm clear acrylic push through letter with 5mm white front acrylic letter. All edges to be polished. Tetra minimax LEDS, illuminates to between 18-22 lumens, even across face of letters with high brightness edge lighting to wash across painted sign face. Sign contractor to supply suspended bump bar.

Sign contractor to survey to confirm space available and illumination. Artwork TBC.

Waitrose car park

Existing location