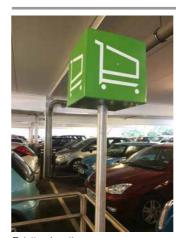

## 110 Trolley cube

Action Whole cube to be replaced

Quantity existing 3 Proposed 3

Size

Cube 450mm x 450mm x 450mm

## Materials & colour

Mounted aluminium cube painted Waitrose green (PMS 370C) with white white cut vinyl applied to each face of trolley cube, mounted on existing stainless steel pole.

#### **Details**

Existing cube to be removed, new cubes to be fixed to existing post. Area to be made good and posts cleaned.