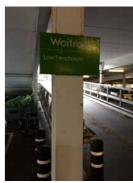

## 6 Shopping hours - car park entrance

Action Whole sign to be replaced and relocated

Quantity existing 1 Proposed 1

Size

Overall 1000mm (w) x 2250mm (h) x 80mm (d)

Panel 902mm (w) x 1590mm (h)

#### Materials & colour

Aluminium panel painted Waitrose green PMS370C and grey (RAL 7015) with white cut vinyl text and graphic applied to face. Rear panel painted grey (RAL 7015). Stainless steel supports.

Existing sign to be removed, area made good and brought as far forward as possible. Installed at 2250mm AFFL to top of panel.

Existing location