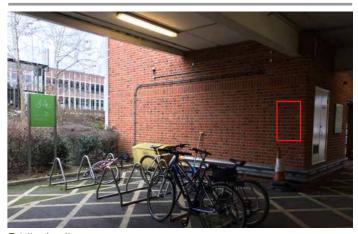

## 21) Customer entrance directional

Action New installation

Quantity existing 0 Proposed 1

Size

Panel 602mm (w) x 935mm (h) x 40mm (d)

### Materials & colour

Aluminium panel painted Waitrose green PMS370C and grey (RAL 7015) with cut vinyl graphic applied to face.

Installed at 1750mm AFFL to top of panel onto brickwork 150mm from the edge of the wall.

Existing location

Camera

Scale 1:50