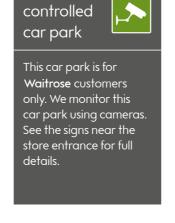

# 7 ANPR entrance sign

Action New installation

Quantity existing 0 Proposed 1

Size

Overall 700mm (w) x 2000mm (h) x 80mm (d) Panel 602mm (w) x 935mm (h)

### Materials & colour

Aluminium panels painted Waitrose grey (RAL 7015) with white cut vinyl text and graphic applied to face. Stainless steel supports.

## **Details**

Installed at 2000mm AFFL to top of panel into soft earth. Sign is to be clearly visible to vehicles entering the car park.

Existing location