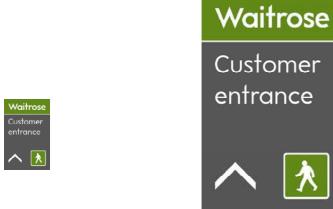

# 5 Customer entrance directional

Action New installation

Quantity existing 0 Proposed 1

Size

Panel 602mm (w) x 935mm (h) x 40mm (d)

### Materials & colour

Aluminium panel painted Waitrose green PMS370C and grey (RAL 7015) with white cut vinyl text and graphic applied to face.

Installed at 1750mm AFFL to top of panel onto brickwork 150mm from the edge of the wall.