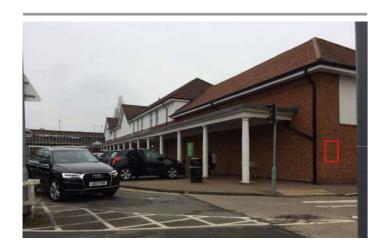

# 5 Customer entrance directional

Action New installation

Quantity existing 0 Proposed 1

Size

Panel 602mm (w) x 935mm (h) x 40mm (d)

### Materials & colour

Aluminium panel painted Waitrose green PMS370C and grey (RAL 7015) with white cut vinyl text and graphic applied to face.

Installed at 1750mm AFFL to top of panel onto brickwork 150mm from the edge of the wall.

Existing location