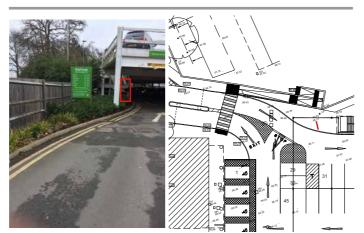

# 7 ANPR entrance sign

Action New installation

Quantity existing 0 Proposed 1

Size

Overall 700mm (w) x 2000mm (h) x 80mm (d) Panel 602mm (w) x 935mm (h)

### Materials & colour

Aluminium panels painted Waitrose grey (RAL 7015) with white cut vinyl text and graphic applied to face. Stainless steel supports.

## **Details**

Installed at 2000mm AFFL to top of panel into soft earth. Sign is to be clearly visible to vehicles entering the car park.

Existing location