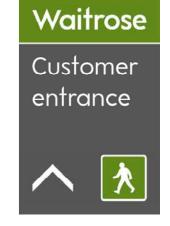

## 21) Customer entrance directional

Action New installation

Quantity existing 0 Proposed 1

Size

Panel 602mm (w) x 935mm (h) x 40mm (d)

### Materials & colour

Aluminium panel painted Waitrose green PMS370C and grey (RAL 7015) with cut vinyl graphic applied to face.

Installed at 1750mm AFFL to top of panel onto brickwork 150mm from the edge of the wall.

Existing location

Camera

Scale 1:50