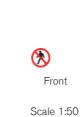

# 13 No pedestrian access - DFT

Action New installation

Quantity existing 0 Proposed 3

Size

Panel 250mm (w) x 250mm (h)

### Materials & colour

Standard off the self DFT sign to be used.

Installed on columns 2000mm to top of panel AFFL

Existing location