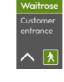

# 5 Customer entrance directional

Action New installation

Quantity existing 0 Proposed 1

Size

Panel 602mm (w) x 935mm (h) x 40mm (d)

### Materials & colour

Aluminium panel painted Waitrose green PMS370C and grey (RAL 7015) with white cut vinyl text and graphic applied to face.

Installed at 1750mm AFFL to top of panel onto brickwork 150mm from the edge of the wall.

Existing location