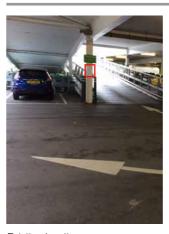

# 13 No pedestrian access - DFT

Action New installation

Quantity existing 0 Proposed 3

Size

Panel 250mm (w) x 250mm (h)

### Materials & colour

Standard off the self DFT sign to be used.

Installed on columns 2000mm to top of panel AFFL

Existing location