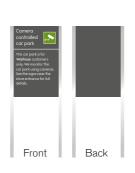

*

Installed at 2000mm AFFL to top of panel into soft earth. Sign is to be clearly visible to vehicles entering the car park.



Existing location

# 13 No pedestrian access - DFT

Action New installation

Quantity existing 0 Proposed 3

Size

Panel 250mm (w) x 250mm (h)

### Materials & colour

Standard off the self DFT sign to be used.

Installed on columns 2000mm to top of panel AFFL



Existing location

## 21) Customer entrance directional

Action New installation

Quantity existing 0 Proposed 1

Size

Panel 602mm (w) x 935mm (h) x 40mm (d)

### Materials & colour

Aluminium panel painted Waitrose green PMS370C and grey (RAL 7015) with cut vinyl graphic applied to face.

Installed at 1750mm AFFL to top of panel onto brickwork 150mm from the edge of the wall.



Existing location











Camera









Scale 1:50