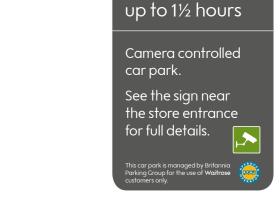

Action Whole sign to be replaced

Quantity existing 6 panels in 3 locations 6 panels in 3 locations

Size

Panel 450mm (w) x 700mm (h)

### Materials & colour

Aluminium panels painted Waitrose grey (RAL 7015) with cut vinyl text and graphic applied to face. 20mm radiused corners

Existing signs to be removed, area made good and new signs installed in the same locations at 2300mm AFFL to bottom of panels.