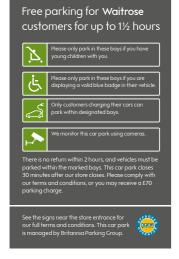

Action Whole sign to be replaced

Quantity existing 6 panels in 3 locations 6 panels in 3 locations

Size

Panel 450mm (w) x 700mm (h)

### Materials & colour

Aluminium panels painted Waitrose grey (RAL 7015) with cut vinyl text and graphic applied to face. 20mm radiused corners

Existing signs to be removed, area made good and new signs installed in the same locations at 2300mm AFFL to bottom of panels.