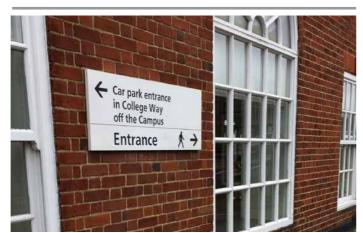

Action Whole sign to be replaced

Quantity existing 6 panels in 3 locations 6 panels in 3 locations

Size

Panel 450mm (w) x 700mm (h)

### Materials & colour

Aluminium panels painted Waitrose grey (RAL 7015) with cut vinyl text and graphic applied to face. 20mm radiused corners

Existing signs to be removed, area made good and new signs installed in the same locations at 2300mm AFFL to bottom of panels.