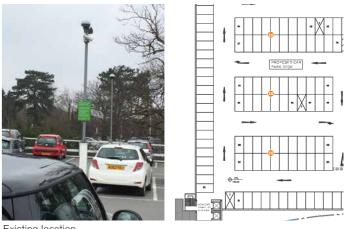

Existing location

Action Whole vinyl to be replaced

Quantity existing 8 Proposed 8 (2 per shelter)

Size

Overall 1600mm (w) x 400mm (h)

# Materials & colour

Waitrose green (PMS 370C) vinyl with white trolley icon.

Existing vinyl to be removed, area made good and new vinyl installed in the same location. 6 panels on top level 2 on the ground floor.