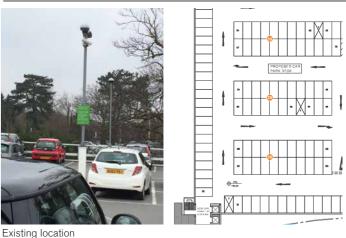

Existing location

Action Whole vinyl to be replaced

Quantity existing 8 Proposed 8 (2 per shelter)

Size

Overall 1600mm (w) x 400mm (h)

# Materials & colour

Waitrose green (PMS 370C) vinyl with white trolley icon.

Existing vinyl to be removed, area made good and new vinyl installed in the same location. 6 panels on top level 2 on the ground floor.