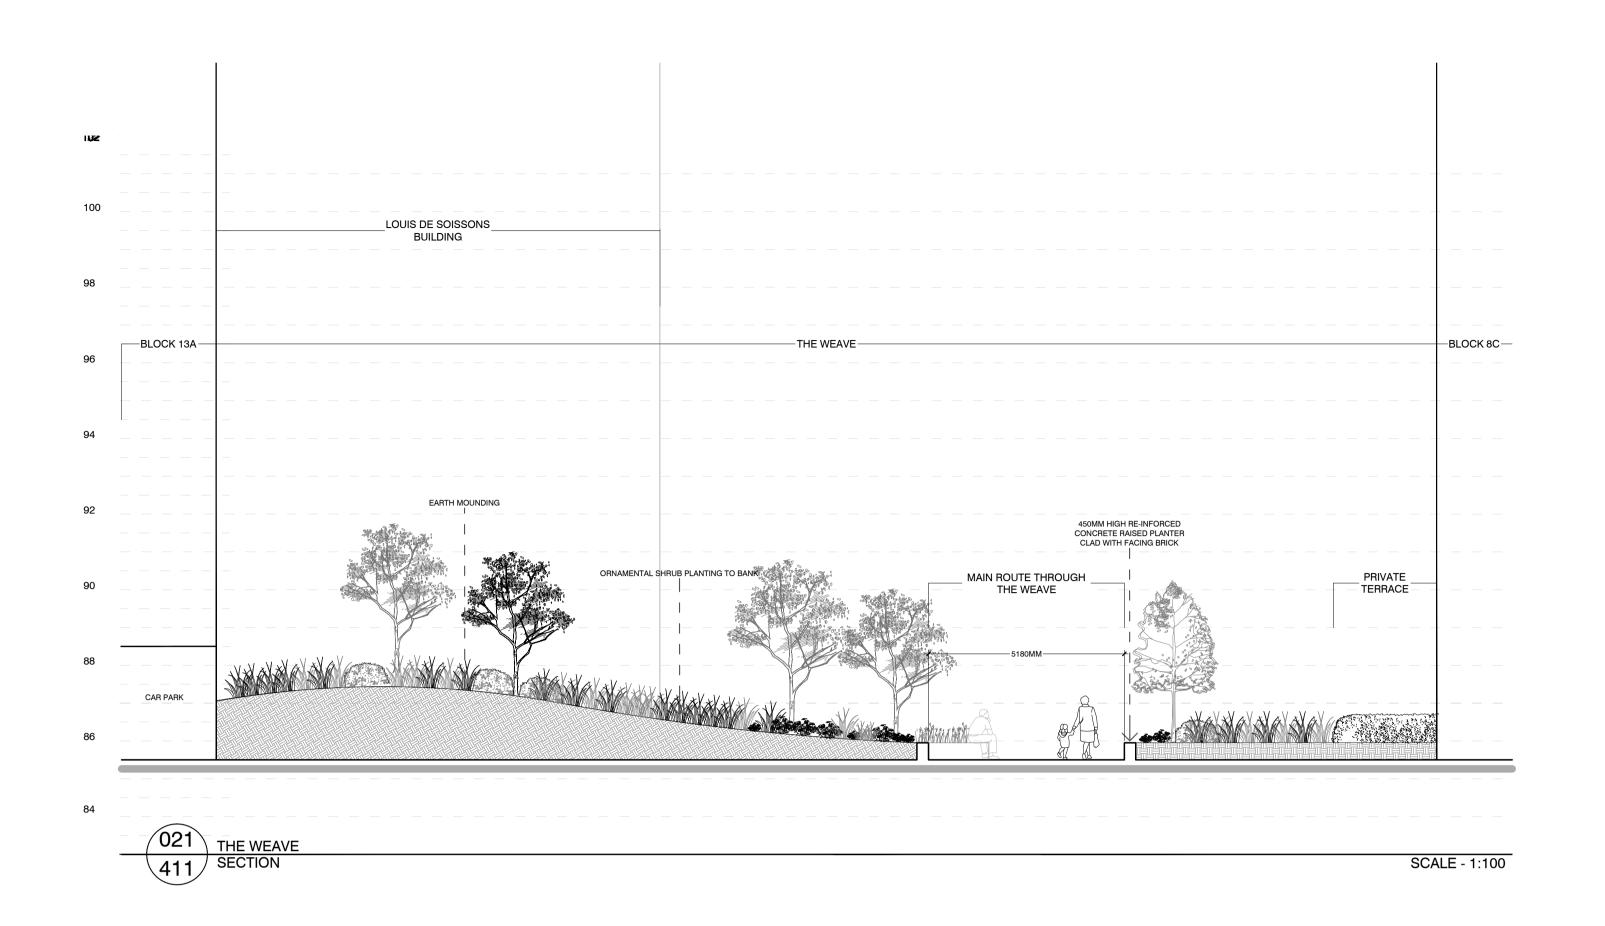

## METROPOLITAN HOUSING TRUST

Broadwater Road, Welwyn Garden City

Detailed Sections 021& 022

CC 11/01/2018 Scale Sheet Size 17.023 1:100

Drawing Number BMD.17.023.DR.P411